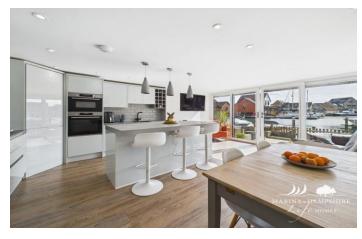

Newlyn Way Port Solent, PO6 4TN

Offers In Excess Of £600,000

4 Bedroom Town House With 11 Metre Mooring to Rear Garden - Freehold

Offered for sale this 4 bedroom house, marina side with \*\*11 METRE MOORING\*\* and South Easterly views. Extended kitchen/dining /family area with doors out to the terraced garden where you can enjoy the views over the Marina and relax on a sunny day. The home also boasts a balcony off the lounge for relaxing at the end of the day and watching the world go by.

- STUNNING MODERN
  KITCHEN/DINING ROOM
- RE FITTED EN SUITE TO MAIN BEDROOM
- DOWNSTAIRS SHOWER/UTILITY
  ROOM
- 11 METRE MOORING AT END OF GARDEN
- . LOUNGE WITH BALCONY
  - OVERLOOKING MARINA
- EPC Rating: 56D