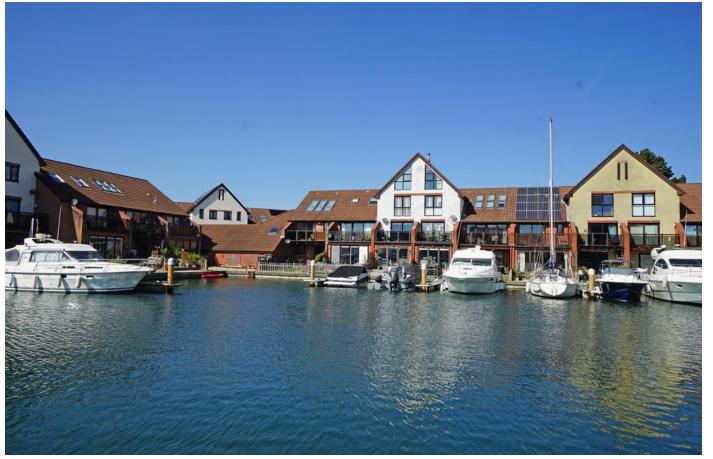

Newlyn Way Port Solent, PO6 4TN

Offers In Excess Of £600,000

4 Bedroom Town House With 11 Metre Mooring to Rear Garden - Freehold

Offered for sale this 4 bedroom house, marina side with \*\*11 METRE MOORING\*\* and South Easterly views. Extended kitchen/dining /family area with doors out to the terraced garden where you can enjoy the views over the Marina and relax on a sunny day. The home also boasts a balcony off the lounge for relaxing at the end of the day and watching the world go by.

- STUNNING MODERN
  KITCHEN/DINING ROOM
- RE FITTED EN SUITE TO MAIN BEDROOM
- DOWNSTAIRS SHOWER/UTILITY
  ROOM
- 11 METRE MOORING AT END OF GARDEN
- . LOUNGE WITH BALCONY
  - OVERLOOKING MARINA
- EPC Rating: 56D