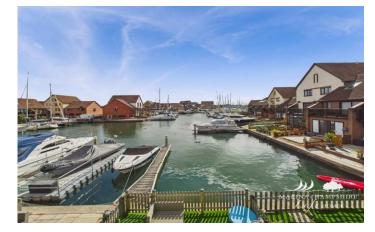

Newlyn Way Port Solent, PO6 4TN

Offers In Excess Of £600,000

4 Bedroom Town House With 11 Metre Mooring to Rear Garden - Freehold

Offered for sale this 4 bedroom house, marina side with \*\*11 METRE MOORING\*\* and South Easterly views. Extended kitchen/dining /family area with doors out to the terraced garden where you can enjoy the views over the Marina and relax on a sunny day. The home also boasts a balcony off the lounge for relaxing at the end of the day and watching the world go by.

- STUNNING MODERN
  KITCHEN/DINING ROOM
- RE FITTED EN SUITE TO MAIN BEDROOM
- DOWNSTAIRS SHOWER/UTILITY
  ROOM
- 11 METRE MOORING AT END OF GARDEN
- . LOUNGE WITH BALCONY
  - OVERLOOKING MARINA
- EPC Rating: 56D