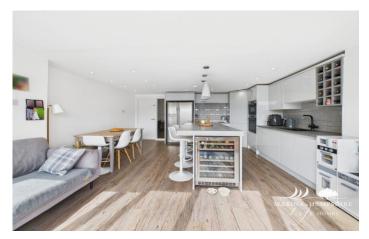

- STUNNING MODERN
  KITCHEN/DINING ROOM
- RE FITTED EN SUITE TO MAIN BEDROOM
- DOWNSTAIRS SHOWER/UTILITY
  ROOM
- 11 METRE MOORING AT END OF GARDEN
- . LOUNGE WITH BALCONY
  - OVERLOOKING MARINA
- EPC Rating: 56D