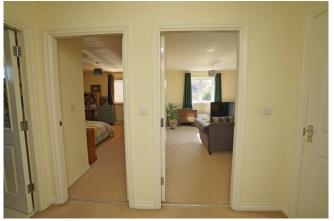

The lounge/dining room has the added benefit of being dual aspect in addition to having a south facing Juliette Balcony.

The fitted kitchen with window comes complete with hob, oven, hood and washer/dryer, and there is space for a full height fridge/freezer.