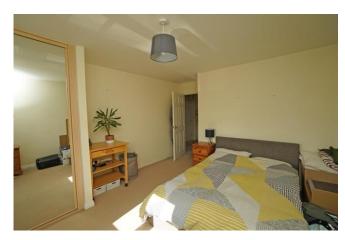

The double bedroom is fitted with floor to ceiling mirrored door wardrobes.

The bathroom with window has a white suite comprising of sink and pedestal, low level WC and a bath with electric shower over, opaque window and vinyl flooring.