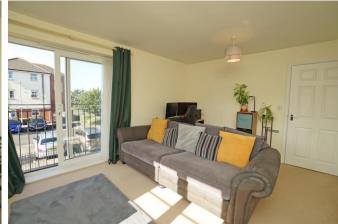

The lounge/dining room has the added benefit of being dual aspect in addition to having a south facing Juliette Balcony.

The fitted kitchen with window comes complete with hob, oven, hood and washer/dryer, and there is space for a full height fridge/freezer.