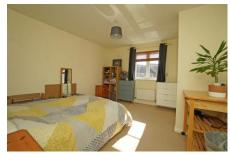

The double bedroom is fitted with floor to ceiling mirrored door wardrobes.

The bathroom with window has a white suite comprising of sink and pedestal, low level WC and a bath with electric shower over, opaque window and vinyl flooring.