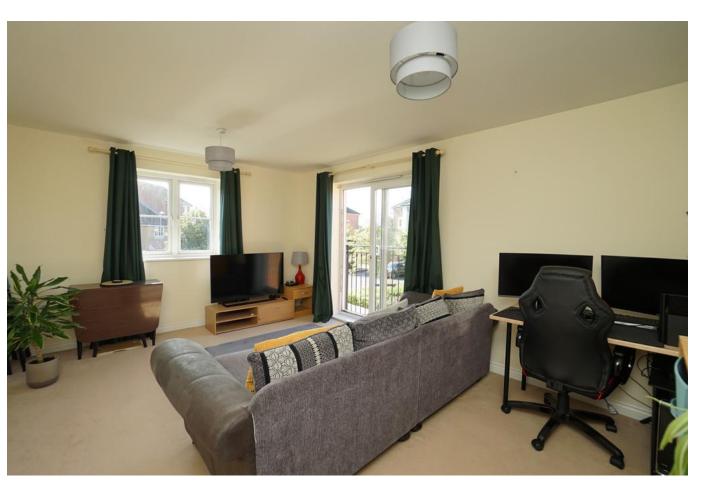

The lounge/dining room has the added benefit of being dual aspect in addition to having a south facing Juliette Balcony.

The fitted kitchen with window comes complete with hob, oven, hood and washer/dryer, and there is space for a full height fridge/freezer.