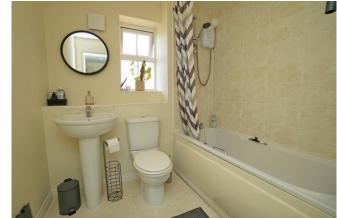

The double bedroom is fitted with floor to ceiling mirrored door wardrobes.

The bathroom with window has a white suite comprising of sink and pedestal, low level WC and a bath with electric shower over, opaque window and vinyl flooring.