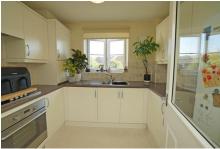

The lounge/dining room has the added benefit of being dual aspect in addition to having a south facing Juliette Balcony.

The fitted kitchen with window comes complete with hob, oven, hood and washer/dryer, and there is space for a full height fridge/freezer.