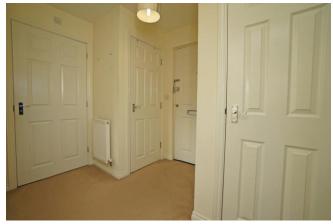

The apartment benefits from gas central heating and hot water from a gas combi boiler, there is double glazing throughout, two storage cupboards off the hallway and the apartment has the benefit of an allocated parking space plus additional visitor spaces nearby.

### PRINCIPLE DIMENSIONS

Hallway - 2.76m x 2.10m max Living Room - 4.75m x 3.59m Bathroom - 2.09m x 1.93m Kitchen - 2.82m x 2.35m Bedroom - 4.01m x 3.56m