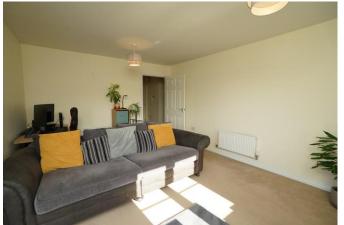

The lounge/dining room has the added benefit of being dual aspect in addition to having a south facing Juliette Balcony.

The fitted kitchen with window comes complete with hob, oven, hood and washer/dryer, and there is space for a full height fridge/freezer.