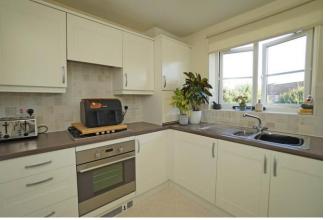

The lounge/dining room has the added benefit of being dual aspect in addition to having a south facing Juliette Balcony.

The fitted kitchen with window comes complete with hob, oven, hood and washer/dryer, and there is space for a full height fridge/freezer.

### PRINCIPLE DIMENSIONS

Hallway - 2.76m x 2.10m max Living Room - 4.75m x 3.59m Bathroom - 2.09m x 1.93m Kitchen - 2.82m x 2.35m Bedroom - 4.01m x 3.56m