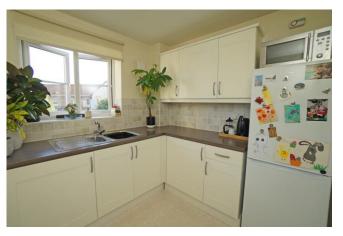

The lounge/dining room has the added benefit of being dual aspect in addition to having a south facing Juliette Balcony.

The fitted kitchen with window comes complete with hob, oven, hood and washer/dryer, and there is space for a full height fridge/freezer.

### PRINCIPLE DIMENSIONS

Hallway - 2.76m x 2.10m max Living Room - 4.75m x 3.59m Bathroom - 2.09m x 1.93m Kitchen - 2.82m x 2.35m Bedroom - 4.01m x 3.56m