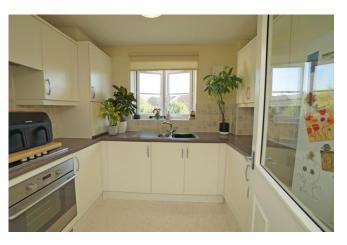

The lounge/dining room has the added benefit of being dual aspect in addition to having a south facing Juliette Balcony.

The fitted kitchen with window comes complete with hob, oven, hood and washer/dryer, and there is space for a full height fridge/freezer.

### PRINCIPLE DIMENSIONS

Hallway - 2.76m x 2.10m max Living Room - 4.75m x 3.59m Bathroom - 2.09m x 1.93m Kitchen - 2.82m x 2.35m Bedroom - 4.01m x 3.56m