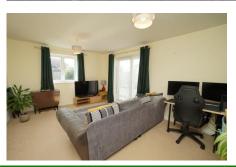

The lounge/dining room has the added benefit of being dual aspect in addition to having a south facing Juliette Balcony.

The fitted kitchen with window comes complete with hob, oven, hood and washer/dryer, and there is space for a full height fridge/freezer.