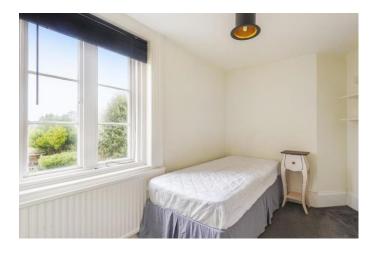

Internally the property comprises entrance hallway, stairs to first floor with storage cupboards, family bathroom with separate bath and shower cubicle, large double bedroom with feature bay window and freestanding wardrobes, second good size double bedroom and a single bedroom/office The kitchen is fitted with cream shaker style units and includes built in ceramic hob, double oven and dishwasher, plus space for fridge/freezer and washing machine. The large living room has parquet flooring, large bay window and feature fireplace (gas fire is capped off). The apartment has gas central heating throughout.

#### **ROOM MEASUREMENTS**

Lounge: 6.14 x 4.84 (20'2 x 15'11)

Kitchen: 3.54 x 2.40 (11'7 x 7'11)

Bedroom 1: 5.00 x 4.15 (16'5 x 13'7)

Bedroom 2: 4.64 x 3.04 (15'3 x 10.0)

Bedroom 3: 3.04 x 2.34 (9' 11 x 7'8)