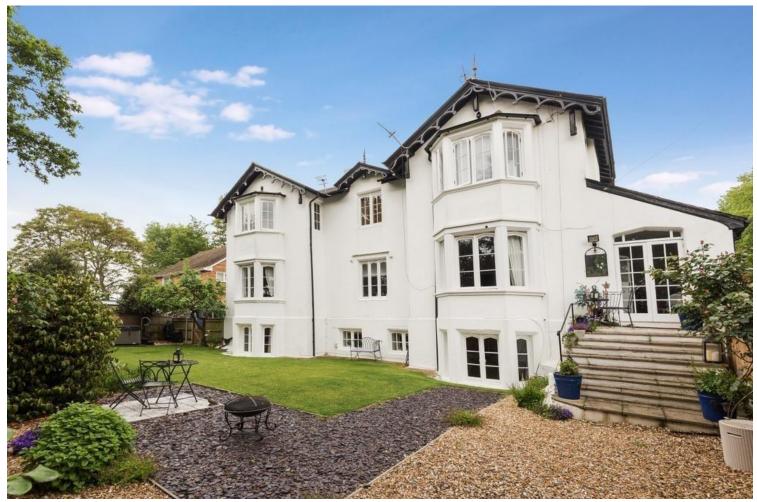

#### **OVERVIEW**

Hampshire Life Homes are delighted to offer for rent this three bedroom, unfurnished, spacious apartment with garage and car port located in Gothic Lodge, Bacon Lane, Hayling Island.

This unique character apartment offers a wealth of period features and is presented in good order. Grade II listed Gothic Lodge is located on a highly sought after tree lined avenue on the south of Hayling Island, just a short walk from award winning beaches and all the amenities that West Town has to offer.

Externally there is access to a patio garden area, garage (no light or power) and a car port.

Havant Train Station and the A3, with direct links to London are a short drive away.