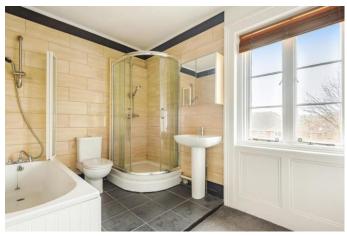

Internally the property comprises entrance hallway, stairs to first floor with storage cupboards, family bathroom with separate bath and shower cubicle, large double bedroom with feature bay window and freestanding wardrobes, second good size double bedroom and a single bedroom/office The kitchen is fitted with cream shaker style units and includes built in ceramic hob, double oven and dishwasher, plus space for fridge/freezer and washing machine. The large living room has parquet flooring, large bay window and feature fireplace (gas fire is capped off). The apartment has gas central heating throughout.

Bathroom 3.16 x 2.26 (10'4 x 7'5)