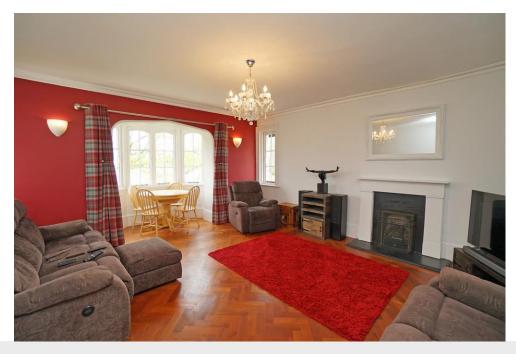

Internally the property comprises entrance hallway, stairs to first floor with storage cupboards, family bathroom with separate bath and shower cubicle, large double bedroom with feature bay window and freestanding wardrobes, second good size double bedroom and a single bedroom/office The kitchen is fitted with cream shaker style units and includes built in ceramic hob, double oven and dishwasher, plus space for fridge/freezer and washing machine. The large living room has parquet flooring, large bay window and feature fireplace (gas fire is capped off). The apartment has gas central heating throughout.

#### **ROOM MEASUREMENTS**

Lounge: 6.14 x 4.84 (20'2 x 15'11)

Kitchen: 3.54 x 2.40 (11'7 x 7'11)

Bedroom 1: 5.00 x 4.15 (16'5 x 13'7)

Bedroom 2: 4.64 x 3.04 (15'3 x 10.0)

Bedroom 3: 3.04 x 2.34 (9' 11 x 7'8)