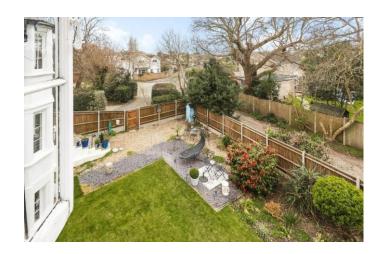

Externally there is access to a patio garden area, garage (no light or power) and a car port.

Havant Train Station and the A3, with direct links to London are a short drive away.