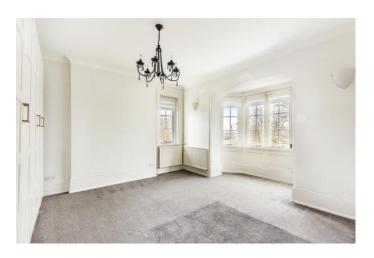

Internally the property comprises entrance hallway, stairs to first floor with storage cupboards, family bathroom with separate bath and shower cubicle, large double bedroom with feature bay window and freestanding wardrobes, second good size double bedroom and a single bedroom/office The kitchen is fitted with cream shaker style units and includes built in ceramic hob, double oven and dishwasher, plus space for fridge/freezer and washing machine. The large living room has parquet flooring, large bay window and feature fireplace (gas fire is capped off). The apartment has gas central heating throughout.

#### **ROOM MEASUREMENTS**

Lounge: 6.14 x 4.84 (20'2 x 15'11)

Kitchen: 3.54 x 2.40 (11'7 x 7'11)

Bedroom 1: 5.00 x 4.15 (16'5 x 13'7)

Bedroom 2: 4.64 x 3.04 (15'3 x 10.0)

Bedroom 3: 3.04 x 2.34 (9' 11 x 7'8)