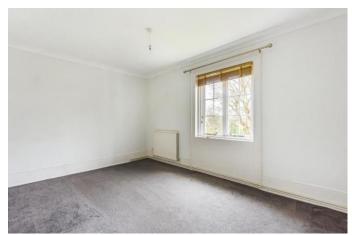

Internally the property comprises entrance hallway, stairs to first floor with storage cupboards, family bathroom with separate bath and shower cubicle, large double bedroom with feature bay window and freestanding wardrobes, second good size double bedroom and a single bedroom/office The kitchen is fitted with cream shaker style units and includes built in ceramic hob, double oven and dishwasher, plus space for fridge/freezer and washing machine. The large living room has parquet flooring, large bay window and feature fireplace (gas fire is capped off). The apartment has gas central heating throughout.

#### **ROOM MEASUREMENTS**

Lounge: 6.14 x 4.84 (20'2 x 15'11)

Kitchen: 3.54 x 2.40 (11'7 x 7'11)

Bedroom 1: 5.00 x 4.15 (16'5 x 13'7)

Bedroom 2: 4.64 x 3.04 (15'3 x 10.0)

Bedroom 3: 3.04 x 2.34 (9' 11 x 7'8)