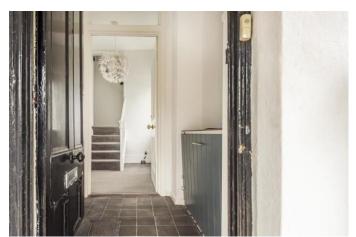

Internally the property comprises entrance hallway, stairs to first floor with storage cupboards, family bathroom with separate bath and shower cubicle, large double bedroom with feature bay window and freestanding wardrobes, second good size double bedroom and a single bedroom/office The kitchen is fitted with cream shaker style units and includes built in ceramic hob, double oven and dishwasher, plus space for fridge/freezer and washing machine. The large living room has parquet flooring, large bay window and feature fireplace (gas fire is capped off). The apartment has gas central heating throughout.