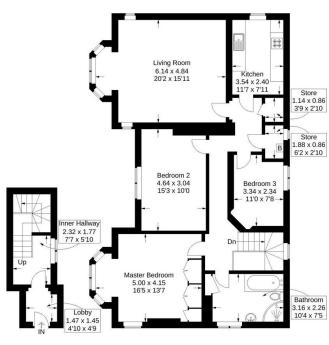

#### **ROOM MEASUREMENTS**

Lounge: 6.14 x 4.84 (20'2 x 15'11)

Kitchen: 3.54 x 2.40 (11'7 x 7'11)

Bedroom 1: 5.00 x 4.15 (16'5 x 13'7)

Bedroom 2: 4.64 x 3.04 (15'3 x 10.0)

Bedroom 3: 3.04 x 2.34 (9' 11 x 7'8)

Bathroom 3.16 x 2.26 (10'4 x 7'5)

#### Gothic Lodge, Bacon Lane, Hayling Island

Approximate Gross Internal Area = 120.3 sq m / 1295 sq ft
Outbuilding = 16.6 sq m / 179 sq ft
Total = 136.9 sq m / 1474 sq ft

11 The Boardwalk, Port Solent, Portsmouth, Hampshire, PO6 4TP www.hampshirelifehomes.co.uk info@marinalifehomes.co.uk 02392 373 446