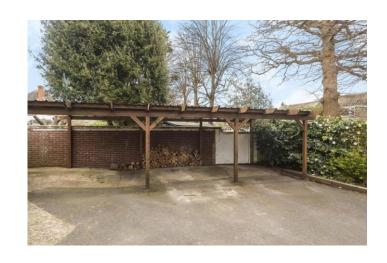

Externally there is access to a patio garden area, garage (no light or power) and a car port.

Havant Train Station and the A3, with direct links to London are a short drive away.