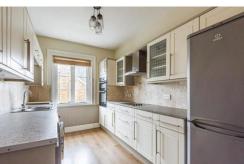

Internally the property comprises entrance hallway, stairs to first floor with storage cupboards, family bathroom with separate bath and shower cubicle, large double bedroom with feature bay window and freestanding wardrobes, second good size double bedroom and a single bedroom/office The kitchen is fitted with cream shaker style units and includes built in ceramic hob, double oven and dishwasher, plus space for fridge/freezer and washing machine. The large living room has parquet flooring, large bay window and feature fireplace (gas fire is capped off). The apartment has gas central heating throughout.