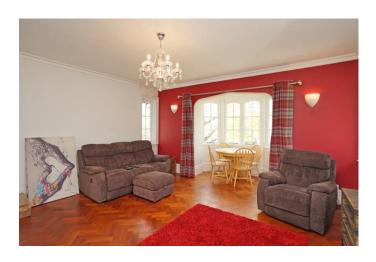

Internally the property comprises entrance hallway, stairs to first floor with storage cupboards, family bathroom with separate bath and shower cubicle, large double bedroom with feature bay window and freestanding wardrobes, second good size double bedroom and a single bedroom/office The kitchen is fitted with cream shaker style units and includes built in ceramic hob, double oven and dishwasher, plus space for fridge/freezer and washing machine. The large living room has parquet flooring, large bay window and feature fireplace (gas fire is capped off). The apartment has gas central heating throughout.

#### **ROOM MEASUREMENTS**

Lounge: 6.14 x 4.84 (20'2 x 15'11)

Kitchen: 3.54 x 2.40 (11'7 x 7'11)

Bedroom 1: 5.00 x 4.15 (16'5 x 13'7)

Bedroom 2: 4.64 x 3.04 (15'3 x 10.0)

Bedroom 3: 3.04 x 2.34 (9' 11 x 7'8)