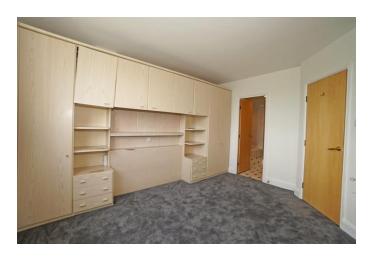

#### **MAIN BEDROOM**

13' 8" x 9' 8" (4.17m x 2.96m) Double bedroom with built in wardrobes and overhead storage. UPVC double glazed window to rear aspect with views to Portsdown Hill.

Radiator and wall lights. Neutral décor and grey carpet.