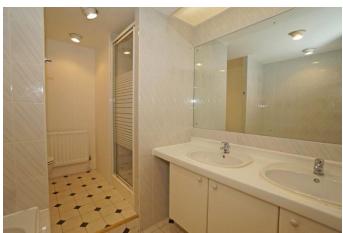

#### **ENSUITE**

10' 11" x 7' 6" (3.34m x 2.30m) Large ensuite bathroom fitted with white sanitary ware to include twin sinks with vanity unit under and large mirror fitted over, bath with mixer tap, beday, low level WC and cistern, shower cubicle with thermostatic shower control unit. Shaver socket. Radiator. Tile effect vinyl floor, inset spots to ceiling.