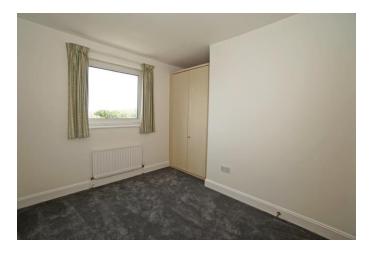

## **BEDROOM TWO**

10' 4"  $\times$  8' 11" to wardrobe (3.16m  $\times$  2.73m) Double bedroom with views towards Portsdown Hill. Built in wardrobe storage. UPVC double glazed window. Radiator. Wall light. Recently painted white walls and modern grey carpet.