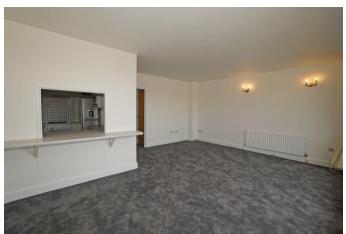

### **LIVING ROOM**

19' 1"  $\times$  16' 3" max (5.82m  $\times$  4.97m) Living/dining room with wall to wall patio doors to the balcony with stunning views of the marina. The living room has grey carpet and neutral décor throughout and has a breakfast bar to the kitchen with opening. There is wall lighting, along with central heating radiators, TV and telephone points.