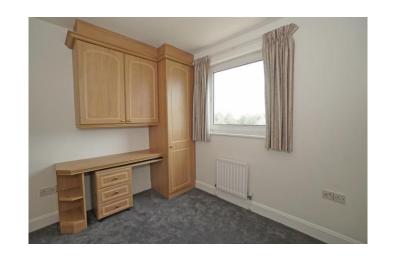

### **BEDROOM THREE**

Built in desk plus wardrobe storage cupboard. UPVC double glazed window. Radiator. Wall light. Recently painted white walls and modern grey carpet.