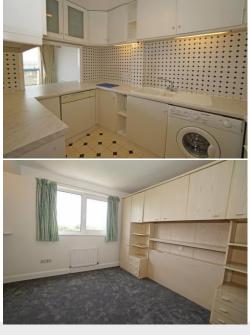

#### **KITCHEN**

10' 0" x 7' 0" (3.07m x 2.15m) White/grey fitted cupboards with laminate worktop over, inset one and a half bowl polycarbonate sink. Built in appliances to include gas hob, electric oven, dishwasher and washer /dryer. Freestanding fridge/freezer. Tiled splashbacks. Tile effect vinyl flooring and inset spots to ceiling.