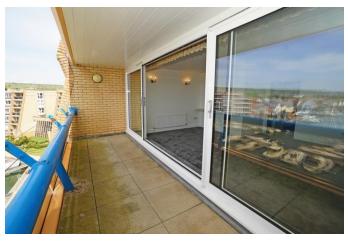

# **BALCONY**

 $18'\ 2''\ x\ 5'\ 2''\ (5.55m\ x\ 1.58m)$  Fitted patio slabs to the floor and smoked glass panels to the front, the balcony is a fantastic place to sit and relax and watch the day go by. With a sunny west facing aspect there are many incredible sunsets to watch from this fantastic elevated position. There is lighting on the balcony.