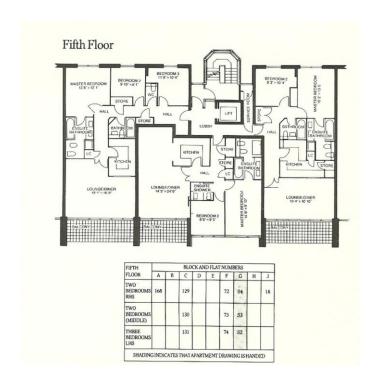

The development is approached via a private parking area where you will find the communal entrance area, with stairs and lifts to all floors; the access is via electronic security key, or by intercom. Walk through the inner door; take the lift or the stairs to the 5th floor, where the apartment door awaits you.

Entrance hall offering access to all rooms. Two useful storage cupboards, plus further double cupboard housing hot water tank and gas boiler. Recently painted white walls and modern grey carpet.

## **BEDROOM TWO**

10' 4"  $\times$  8' 11" to wardrobe (3.16m  $\times$  2.73m) Double bedroom with views towards Portsdown Hill. Built in wardrobe storage. UPVC double glazed window. Radiator. Wall light. Recently painted white walls and modern grey carpet.

### **BEDROOM THREE**

Built in desk plus wardrobe storage cupboard. UPVC double glazed window. Radiator. Wall light. Recently painted white walls and modern grey carpet.

#### **SHOWER ROOM**

7' 1" max x 4' 5" max (2.18 m x 1.37 m) Modern fitted shower room with sanitary ware to include double shower cubicle with thermostatic shower control unit and shower head. Wall hung wash hand basin, inset into walnut effect vanity unit. Low level WC

#### **MAIN BEDROOM**

13' 8" x 9' 8" (4.17m x 2.96m) Double bedroom with built in wardrobes and overhead storage. UPVC double glazed window to rear aspect with views to Portsdown Hill.

Radiator and wall lights. Neutral décor and grey carpet.

#### **ENSUITE**

10' 11" x 7' 6" (3.34m x 2.30m) Large ensuite bathroom fitted with white sanitary ware to include twin sinks with vanity unit under and large mirror fitted over, bath with mixer tap, beday, low level WC and cistern, shower cubicle with thermostatic shower control unit. Shaver socket. Radiator. Tile effect vinyl floor, inset spots to ceiling.

#### **KITCHEN**

10' 0" x 7' 0" (3.07m x 2.15m) White/grey fitted cupboards with laminate worktop over, inset one and a half bowl polycarbonate sink. Built in appliances to include gas hob, electric oven, dishwasher and washer /dryer. Freestanding fridge/freezer. Tiled splashbacks. Tile effect vinyl flooring and inset spots to ceiling.

### **LIVING ROOM**

19' 1"  $\times$  16' 3" max (5.82m  $\times$  4.97m) Living/dining room with wall to wall patio doors to the balcony with stunning views of the marina. The living room has grey carpet and neutral décor throughout and has a breakfast bar to the kitchen with opening. There is wall lighting, along with central heating radiators, TV and telephone points.

# **BALCONY**

 $18'\ 2''\ x\ 5'\ 2''\ (5.55m\ x\ 1.58m)$  Fitted patio slabs to the floor and smoked glass panels to the front, the balcony is a fantastic place to sit and relax and watch the day go by. With a sunny west facing aspect there are many incredible sunsets to watch from this fantastic elevated position. There is lighting on the balcony.