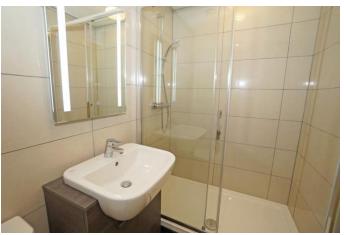

#### **SHOWER ROOM**

7' 1" max x 4' 5" max (2.18 m x 1.37 m) Modern fitted shower room with sanitary ware to include double shower cubicle with thermostatic shower control unit and shower head. Wall hung wash hand basin, inset into walnut effect vanity unit. Low level WC