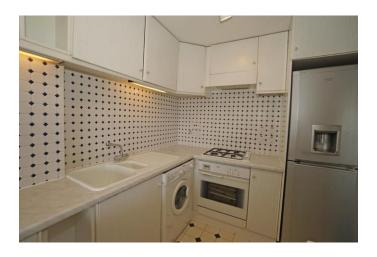

#### **KITCHEN**

10' 0" x 7' 0" (3.07m x 2.15m) White/grey fitted cupboards with laminate worktop over, inset one and a half bowl polycarbonate sink. Built in appliances to include gas hob, electric oven, dishwasher and washer /dryer. Freestanding fridge/freezer. Tiled splashbacks. Tile effect vinyl flooring and inset spots to ceiling.