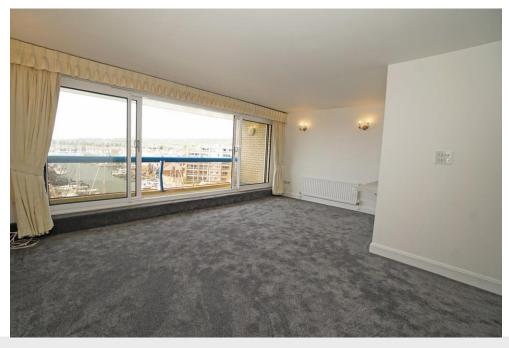

### **LIVING ROOM**

19' 1"  $\times$  16' 3" max (5.82m  $\times$  4.97m) Living/dining room with wall to wall patio doors to the balcony with stunning views of the marina. The living room has grey carpet and neutral décor throughout and has a breakfast bar to the kitchen with opening. There is wall lighting, along with central heating radiators, TV and telephone points.

# **BALCONY**

 $18'\ 2''\ x\ 5'\ 2''\ (5.55m\ x\ 1.58m)$  Fitted patio slabs to the floor and smoked glass panels to the front, the balcony is a fantastic place to sit and relax and watch the day go by. With a sunny west facing aspect there are many incredible sunsets to watch from this fantastic elevated position. There is lighting on the balcony.