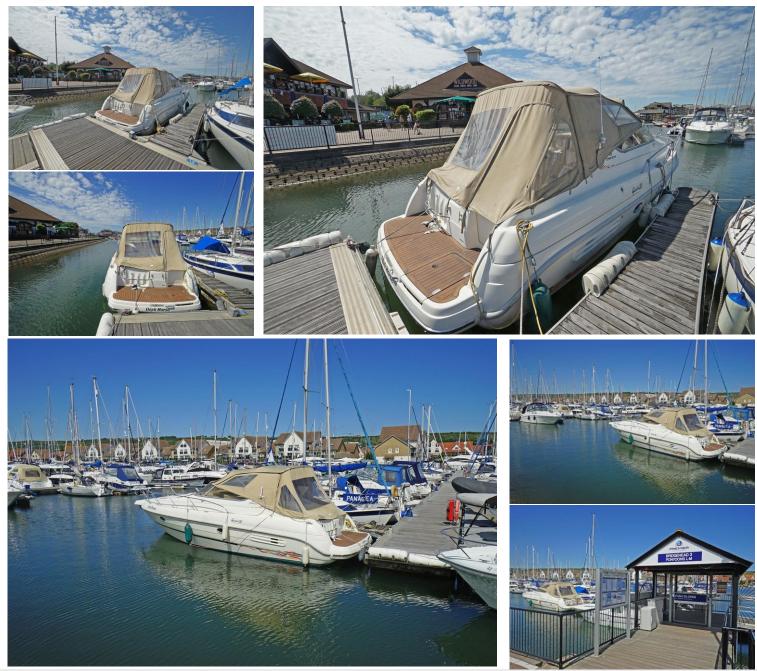

L1 Mooring Port Solent, PO6 4TE

8 Metre Mooring – For Sale - Leasehold

8 Metre Oyster Quay Mooring available to purchase in the Prestigious Port Solent Marina. This berth is close to the bars and restaurants. There is water and power available as well as car parking and facilities of the Premier Marina.

## Asking Price of £32,000

- 8 Metre Mooring
- Main Marina Location
- Water and Power Available at Cost
- Close to Bars and Restaurants
- 24/7 Access to Marina