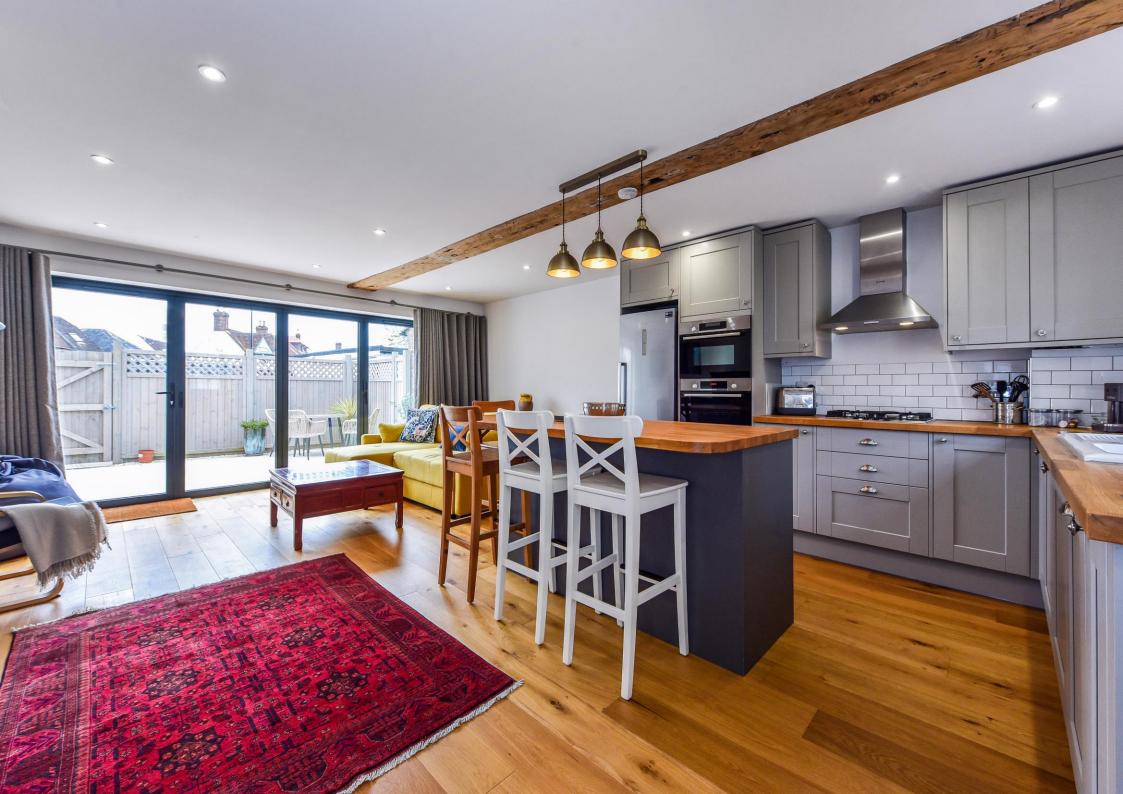

# 2b Nile Street, Emsworth,

Emsworth PO10 7EE

STUNNING PERIOD HOME WITH CONTEMPORARY INTERIORS. Completely refurbished by the present owners to offer a delightful home or investment in the heart of Emsworth's Conservation Area. Open plan living accommodation with a modern kitchen, bifold doors opening on to a delightful courtyard garden. Upstairs there are Two well appointed Bedrooms and Two Bathrooms. gas Central Heating.

# Ground Floor:

- Kitchen/Dining/Sitting Room
- Stairs down to cellar