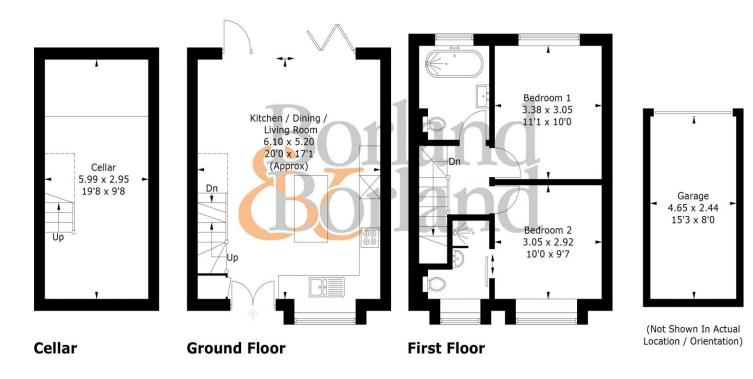

### **ACCOMMODATION**

# Ground Floor:

- Kitchen/Dining/Sitting Room
- Stairs down to cellar

# First Floor:

- Bedroom One with En-suite
- Bedroom Two
- Bathroom

# External:

- Private enclosed courtyard garden
- Garage, with parking in front

#### 2B, Nile Street, PO10 7EE

Approximate Gross Internal Area = 66.6 sq m / 717 sq ft
Cellar = 18.0 sq m / 194 sq ft
Garage = 11.4 sq m / 123 sq ft
Total = 96.0 sq m / 1034 sq ft

**Directions** SATNAV: PO10 7EE