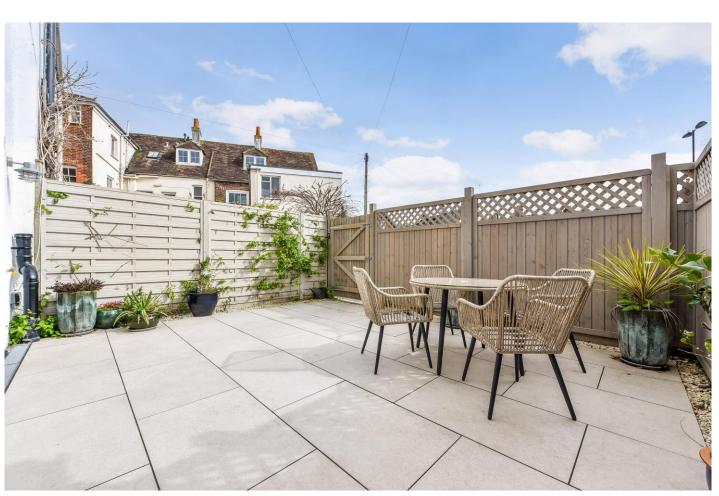

- CENTRAL EMSWORTH LOCATION
- PERIOD HOME-CONTEMPORARY INTERIORS
- OPEN PLAN LIVING ACCOMMODATION
- TWO BEDROOMS TWO BATHROOMS
- GAS CENTRAL HEATING & DOUBLE GLAZING
- SOUTHERLY COURTYARD GARDEN
- GARAGE
- NO FORWARD CHAIN

# External:

- Private enclosed courtyard garden
- Garage, with parking in front