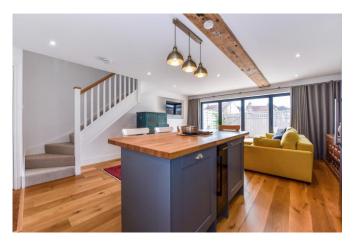

# 2b Nile Street, Emsworth,

Emsworth PO10 7EE

STUNNING PERIOD HOME WITH CONTEMPORARY INTERIORS. Completely refurbished by the present owners to offer a delightful home or investment in the heart of Emsworth's Conservation Area. Open plan living accommodation with a modern kitchen, bifold doors opening on to a delightful courtyard garden. Upstairs there are Two well appointed Bedrooms and Two Bathrooms. gas Central Heating.

# Ground Floor:

- Kitchen/Dining/Sitting Room
- Stairs down to cellar