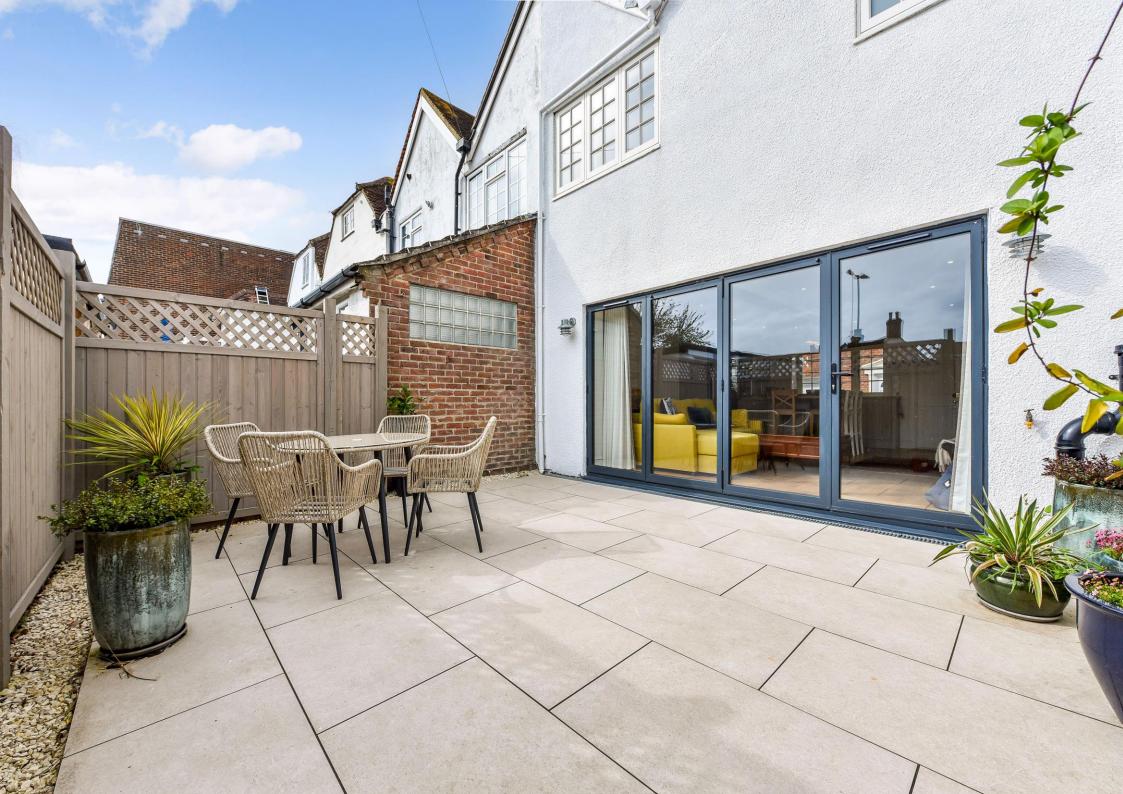

# External:

- Private enclosed courtyard garden
- Garage, with parking in front