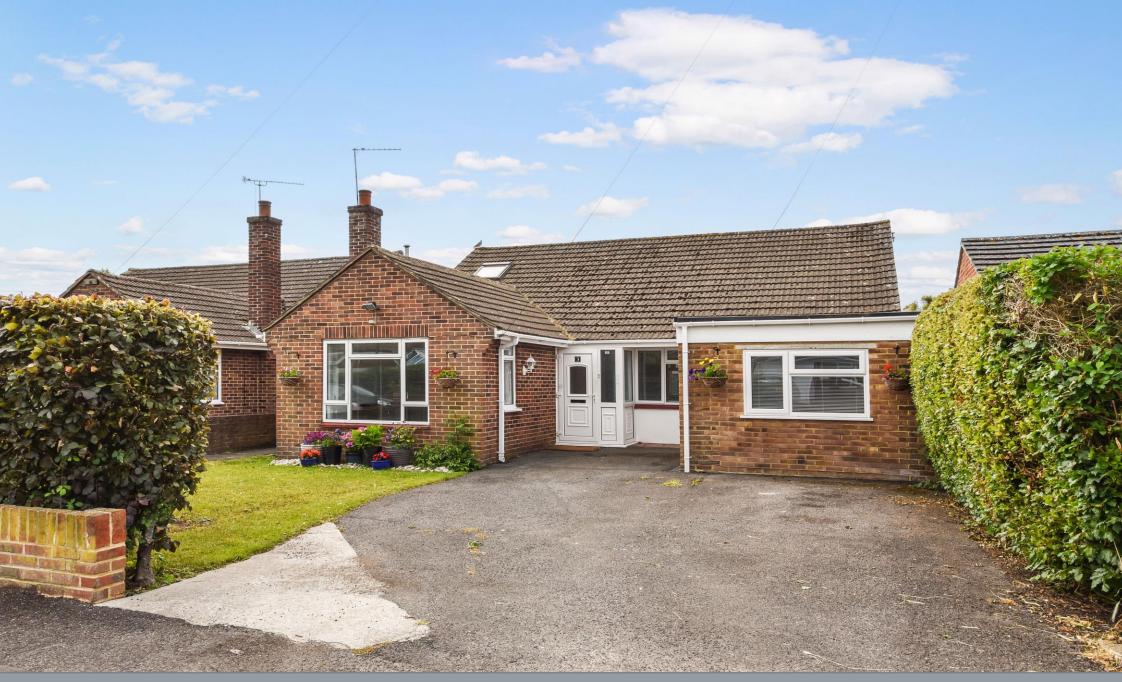

## Borland Borland

NO FORWARD CHAIN.... SUBSTANTIAL DETACHED BUNGALOW, WITH SEPERATE ANNEXE... WALKING DISTANCE TO EMSWORTH CENTRE AND THE FORESHORE... This light, bright Bungalow has been extended to provide separate living/sleeping accommodation which would be ideal for families with older children living/working from home or multi generational families. A short walk to Emsworth town centre with it's shops, pubs, restaurant's and more. The accommodation comprises: Porch, Entrance Hall, double aspect Sitting Room, family Bathroom, Bedroom One, Bedroom Two, Bedroom Three, Bedroom Four, Kitchen/breakfast room, Conservatory opening out to the south-facing private enclosed rear Garden. The Garage has been converted by the current owners to provide a separate annexe with its own front and back door. On the ground floor is a reception room/ Bedroom and to the first floor is a Kitchenette, Sitting Room area through to the Bedroom and Bathroom. Externally the property has a driveway for multiple cars and benefits from a South-facing private enclosed rear garden, mainly laid to lawn and patio area.

- SUBSTANSIAL DETACHED HOME
- VERSATILE ACCOMMODATION
- ANNEXE POTENTIAL
- FOUR/FIVE BEDROOMS
- TWO BATHROOMS
- SOUTH FACING REAR GARDEN
- OFF ROAD PARKING
- NO FORWARD CHAIN

Asking Price £785,000 Freehold