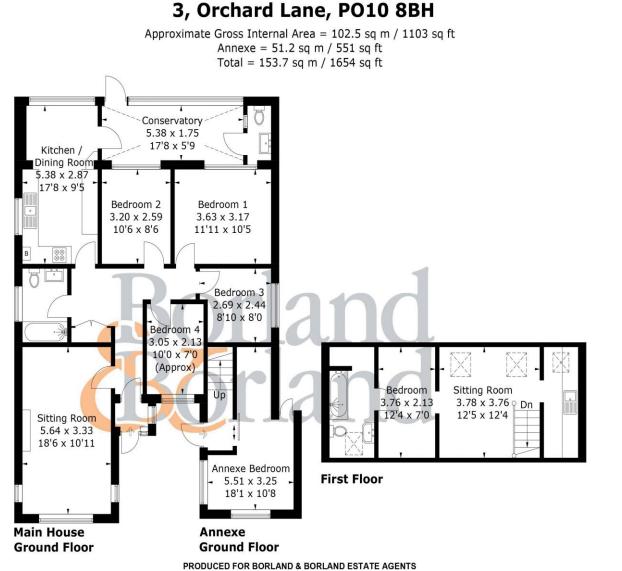

## Borland Borland

NO FORWARD CHAIN.... SUBSTANTIAL DETACHED BUNGALOW, WITH SEPERATE ANNEXE... WALKING DISTANCE TO EMSWORTH CENTRE AND THE FORESHORE... This light, bright Bungalow has been extended to provide separate living/sleeping accommodation which would be ideal for families with older children living/working from home or multi generational families. A short walk to Emsworth town centre with it's shops, pubs, restaurant's and more. The accommodation comprises: Porch, Entrance Hall, double aspect Sitting Room, family Bathroom, Bedroom One, Bedroom Two, Bedroom Three, Bedroom Four, Kitchen/breakfast room, Conservatory opening out to the south-facing private enclosed rear Garden. The Garage has been converted by the current owners to provide a separate annexe with its own front and back door. On the ground floor is a reception room/ Bedroom and to the first floor is a Kitchenette, Sitting Room area through to the Bedroom and Bathroom. Externally the property has a driveway for multiple cars and benefits from a South-facing private enclosed rear garden, mainly laid to lawn and patio area.

## ACCOMMODATION

**Bungalow:** 

- Porch
- Entrance Hall
- Sitting Room
- Bedroom One
- Bedroom Two
- Bedroom Three
- Bedroom Four
- Bathroom
- Kitchen/Breakfast Room
- Conservatory

Annexe:

- Reception Room

First Floor:

- Sitting Room
- Bedroom
- Kitchenette
- Bathroom

External:

- Driveway for multiple cars
- South-facing private enclosed rear garden

**Directions** SAT NAV: PO10 8BH

Whilst every attempt has been made to ensure the accuracy of the floorplan, measurements of doors, windows and rooms are approximate. These plans are for representation purposes only as defined by RICS Code of Measuring Practice and used as such by any prospective purchaser. (ID1211181)