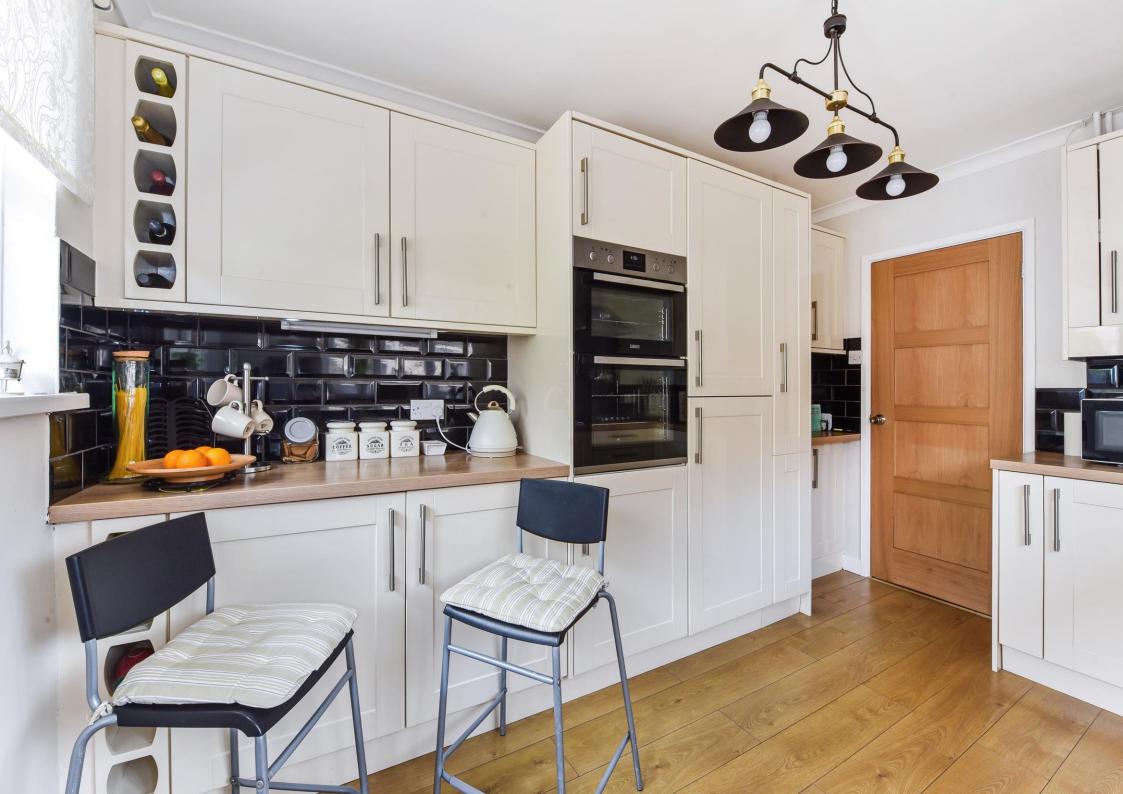

The accommodation comprises: Entrance Hall, Modern Fitted Kitchen with a door to the garden, Sitting/Dining room, opening onto the garden, doors to Bedroom Two which benefits from an Ensuite shower room, Bedroom One, Bedroom Three, Shower Room. Externally the property is approached by a driveway and beautifully landscaped front garden, fringed with palm trees. There is a garage with power and the rear garden wraps around the property, with its various seating areas, well stocked boarders, lawned areas & shed.

### **ACCOMMODATION**

- Entrance Hall
- Kitchen
- Sitting/Dining Room
- Bedroom One
- Bedroom Two with Ensuite Shower Room
- Bedroom Three
- Family Shower Room