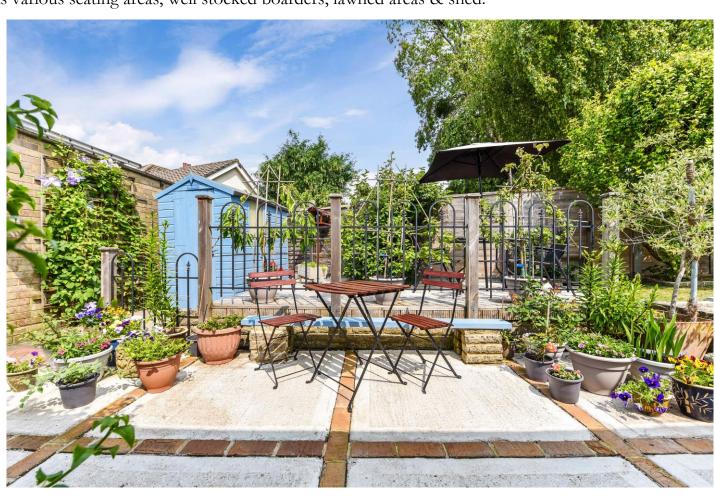

The accommodation comprises: Entrance Hall, Modern Fitted Kitchen with a door to the garden, Sitting/Dining room, opening onto the garden, doors to Bedroom Two which benefits from an Ensuite shower room, Bedroom One, Bedroom Three, Shower Room. Externally the property is approached by a driveway and beautifully landscaped front garden, fringed with palm trees. There is a garage with power and the rear garden wraps around the property, with its various seating areas, well stocked boarders, lawned areas & shed.

### External:

- Driveway
- Garage with power
- Wrap around landscaped Garden

-