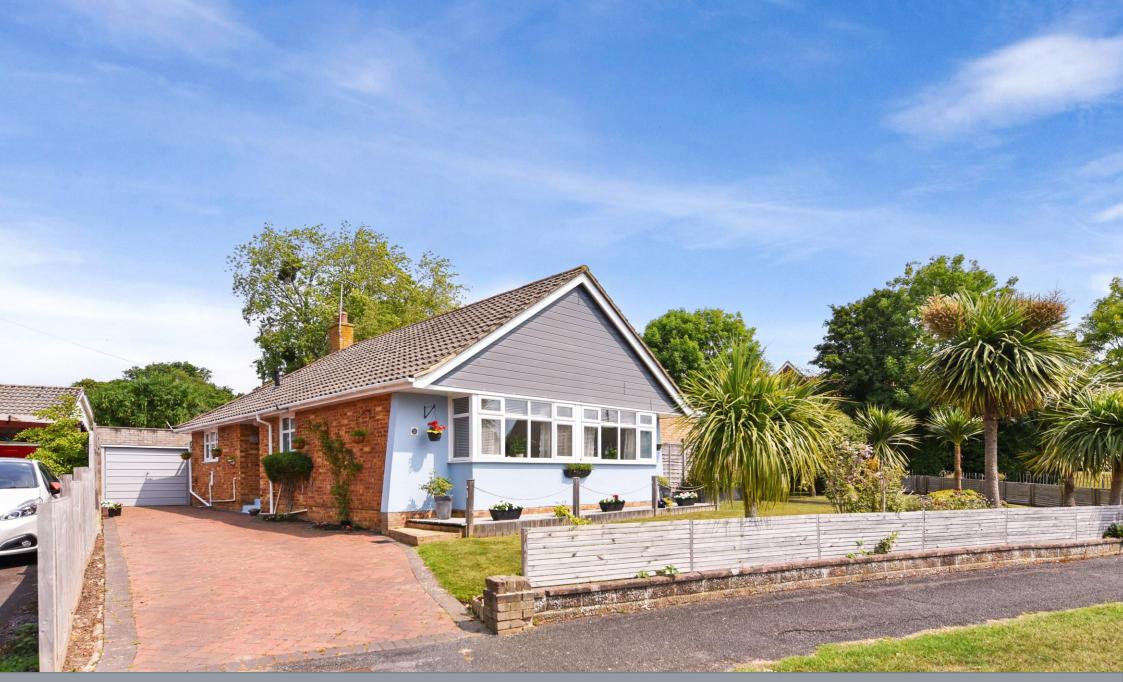

# 13 Redlands Lane, Emsworth,

Emsworth PO10 7SN

IMMACULATE, DETACHED BUNGALOW... EXTENDED TO PROVIDE THREE DOUBLE BEDROOMS, ONE WITH AN ENSUITE.... situated on the northern fringe of Emsworth and walking distance of the village of Westbourne, with its local shops including Co-op, post office, café/pubs.

The accommodation comprises: Entrance Hall, Modern Fitted Kitchen with a door to the garden, Sitting/Dining room, opening onto the garden, doors to Bedroom Two which benefits from an Ensuite shower room, Bedroom One, Bedroom Three, Shower Room. Externally the property is approached by a driveway and beautifully landscaped front garden, fringed with palm trees. There is a garage with power and the rear garden wraps around the property, with its various seating areas, well stocked boarders, lawned areas & shed.

- IMMACULATE & EXTENDED DETACHED BUNGALOW
- THREE DOUBLE BEDROOMS, ONE WITH ENSUITE
- MODERN FITTED KITCHEN
- LOUNGE/DINING ROOM OPENING ONTO GARDEN
- FAMILY SHOWER ROOM
- GAS CENTRAL HEATING & DOUBLE GLAZING
- WRAP AROUND LANDSCAPED GARDEN
- DRIVEWAY & GARAGE

### External:

- Driveway
- Garage with power
- Wrap around landscaped Garden

-