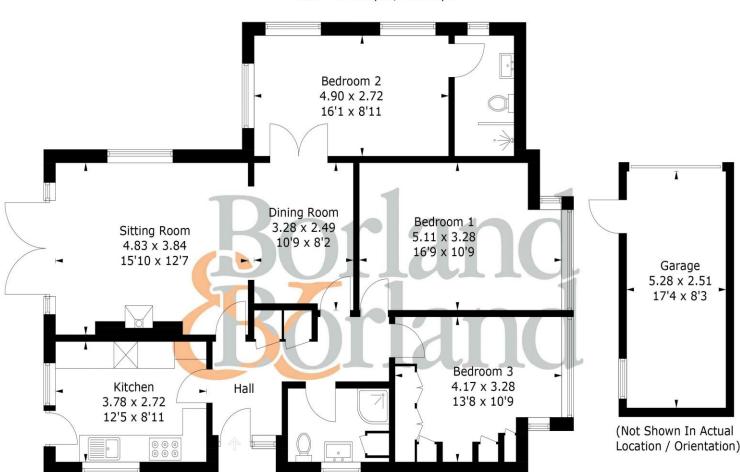

## 13, Redlands Lane, PO10 7SN

Approximate Gross Internal Area = 101.4 sq m / 1091 sq ft
Garage = 13.2 sq m / 142 sq ft
Total = 114.6 sq m / 1233 sq ft

**Directions** SAT NAV: PO10 7SN

#### PRODUCED FOR BORLAND & BORLAND ESTATE AGENTS

Whilst every attempt has been made to ensure the accuracy of the floorplan, measurements of doors, windows and rooms are approximate.

These plans are for representation purposes only as defined by RICS Code of Measuring Practice and used as such by any prospective purchaser. (ID1209716)