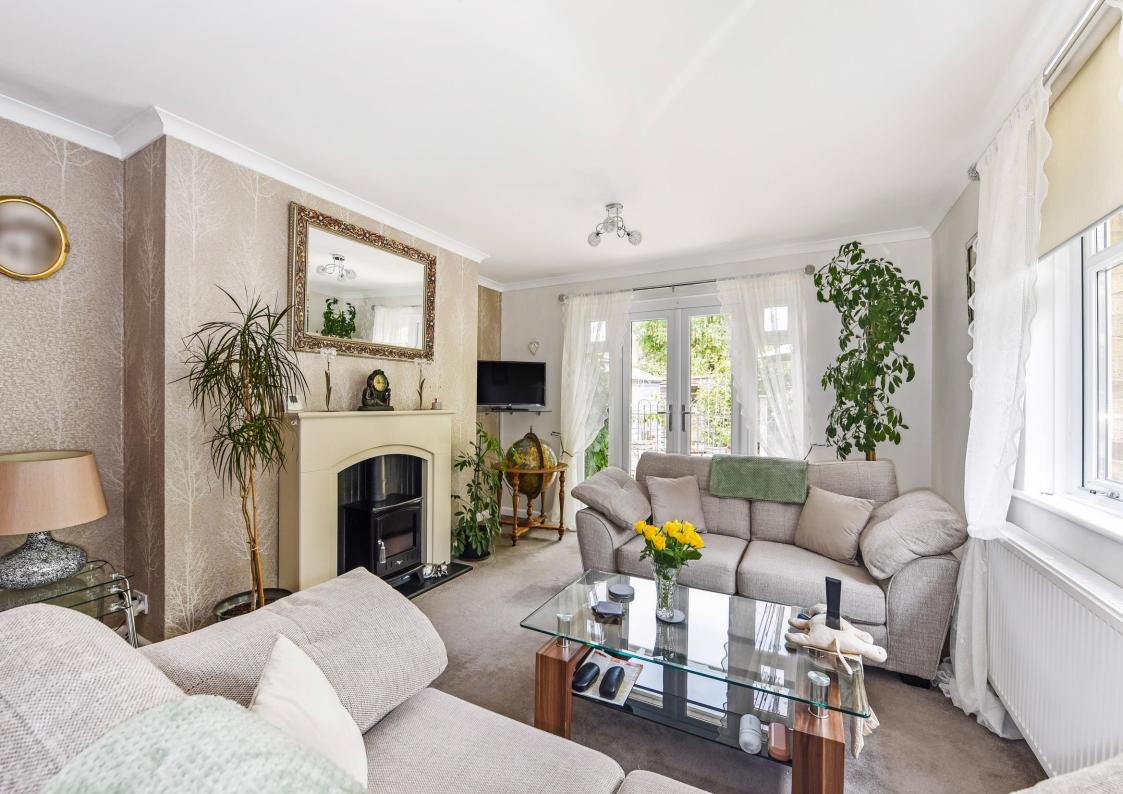

The accommodation comprises: Entrance Hall, Modern Fitted Kitchen with a door to the garden, Sitting/Dining room, opening onto the garden, doors to Bedroom Two which benefits from an Ensuite shower room, Bedroom One, Bedroom Three, Shower Room. Externally the property is approached by a driveway and beautifully landscaped front garden, fringed with palm trees. There is a garage with power and the rear garden wraps around the property, with its various seating areas, well stocked boarders, lawned areas & shed.

### **ACCOMMODATION**

- Entrance Hall
- Kitchen
- Sitting/Dining Room
- Bedroom One
- Bedroom Two with Ensuite Shower Room
- Bedroom Three
- Family Shower Room