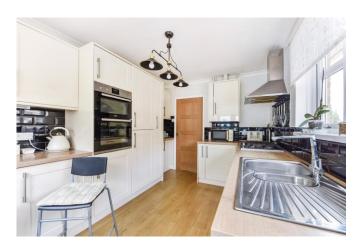

The accommodation comprises: Entrance Hall, Modern Fitted Kitchen with a door to the garden, Sitting/Dining room, opening onto the garden, doors to Bedroom Two which benefits from an Ensuite shower room, Bedroom One, Bedroom Three, Shower Room. Externally the property is approached by a driveway and beautifully landscaped front garden, fringed with palm trees. There is a garage with power and the rear garden wraps around the property, with its various seating areas, well stocked boarders, lawned areas & shed.

### **ACCOMMODATION**

- Entrance Hall
- Kitchen
- Sitting/Dining Room
- Bedroom One
- Bedroom Two with Ensuite Shower Room
- Bedroom Three
- Family Shower Room