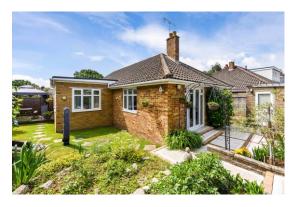

# 13 Redlands Lane, Emsworth,

Emsworth PO10 7SN

IMMACULATE, DETACHED BUNGALOW... EXTENDED TO PROVIDE THREE DOUBLE BEDROOMS, ONE WITH AN ENSUITE.... situated on the northern fringe of Emsworth and walking distance of the village of Westbourne, with its local shops including Co-op, post office, café/pubs.

The accommodation comprises: Entrance Hall, Modern Fitted Kitchen with a door to the garden, Sitting/Dining room, opening onto the garden, doors to Bedroom Two which benefits from an Ensuite shower room, Bedroom One, Bedroom Three, Shower Room. Externally the property is approached by a driveway and beautifully landscaped front garden, fringed with palm trees. There is a garage with power and the rear garden wraps around the property, with its various seating areas, well stocked boarders, lawned areas & shed.

- IMMACULATE & EXTENDED DETACHED BUNGALOW
- THREE DOUBLE BEDROOMS, ONE WITH ENSUITE
- MODERN FITTED KITCHEN
- LOUNGE/DINING ROOM OPENING ONTO GARDEN
- FAMILY SHOWER ROOM
- GAS CENTRAL HEATING & DOUBLE GLAZING
- WRAP AROUND LANDSCAPED GARDEN
- DRIVEWAY & GARAGE

### External:

- Driveway
- Garage with power
- Wrap around landscaped Garden

-