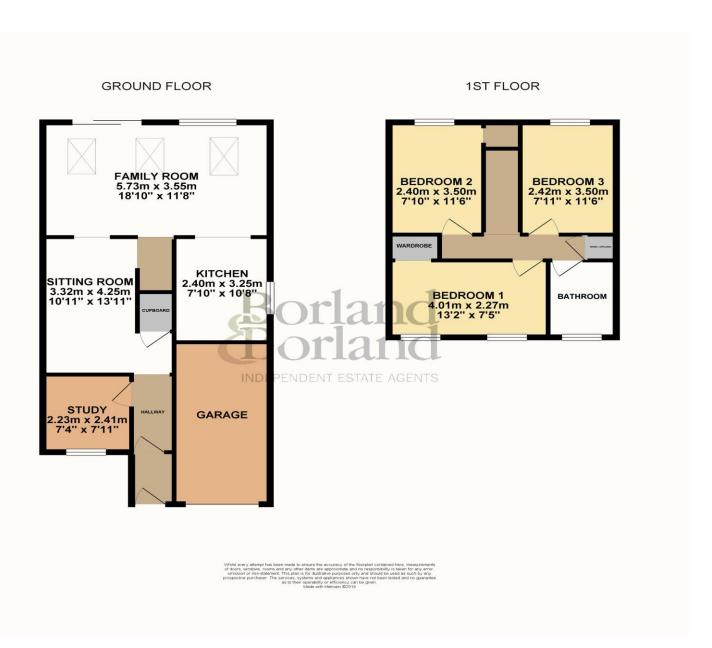

## **ACCOMMODATION**

### **Ground Floor:**

- Entrance Hall
- Study
- Sitting Room
- Family Room
- Kitchen
- Integral Garage

## First Floor:

- Bedroom One
- Bedroom Two
- Bedroom Three
- Family Bathroom

#### Exterior:

- Off road parking
- West facing rear garden

Council Tax: D EPC: A