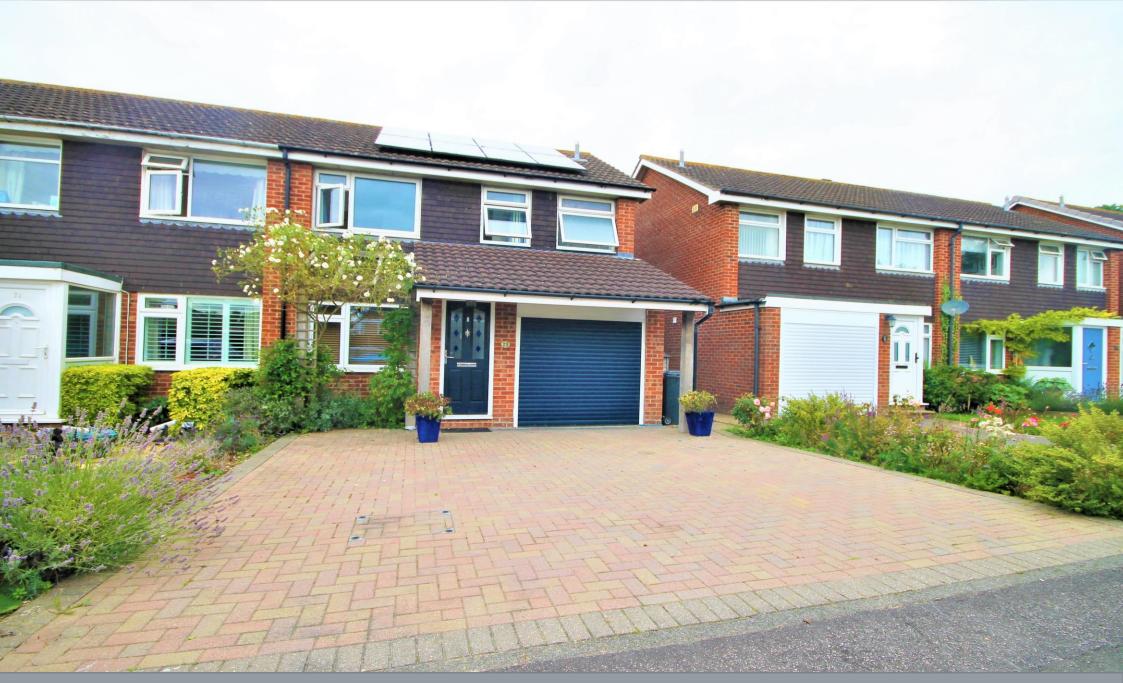

# 73 Brook Gardens, Emsworth

Hampshire PO10 7JZ

NO FORWARD CHAIN - SOUTH WEST EMSWORTH....An Extended Semi-Detached family home situated in the sought after South West corner of Emsworth. This Three Bedroom house enjoys a delightful East/West aspect, with views across open farmland to the rear. The accommodation comprises entrance hall, to the left a study. Sitting Room opening through to a an extended family room with views to the garden and farmland beyond and Kitchen. On the First Floor there are Three Bedrooms and a Family Bathroom. The property benefits from UPVC Double Glazing and a Gas (radiator) Heating system and solar panels resulting in an EPC rating A. To the front the property benefits from integral garage & Driveway Parking. The rear garden side pedestrian access into the rear garden. Delightful West facing rear garden.

- SOUTH WEST CORNER OF EMSWORTH
- THREE DOUBLE BEDROOMS PLUS STUDY
- EXTENDED
- DOUBLE GLAZED WINDOWS & GAS CENTRAL HEATING
- SOLAR PANELS
- VIEWS OVER OPEN LAND TO THE REAR
- OFF ROAD PARKING
- NO FORWARD CHAIN

#### Exterior:

- Off road parking
- West facing rear garden

Council Tax: D EPC: A