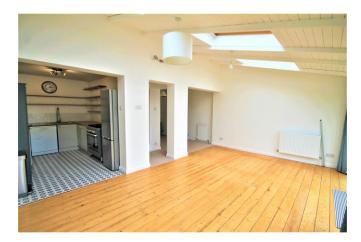

# 73 Brook Gardens, Emsworth

Hampshire PO10 7JZ

NO FORWARD CHAIN - SOUTH WEST EMSWORTH....An Extended Semi-Detached family home situated in the sought after South West corner of Emsworth. This Three Bedroom house enjoys a delightful East/West aspect, with views across open farmland to the rear. The accommodation comprises entrance hall, to the left a study. Sitting Room opening through to a an extended family room with views to the garden and farmland beyond and Kitchen. On the First Floor there are Three Bedrooms and a Family Bathroom. The property benefits from UPVC Double Glazing and a Gas (radiator) Heating system and solar panels resulting in an EPC rating A. To the front the property benefits from integral garage & Driveway Parking. The rear garden side pedestrian access into the rear garden. Delightful West facing rear garden.

### **Ground Floor:**

- Entrance Hall
- Study
- Sitting Room
- Family Room
- Kitchen
- Integral Garage