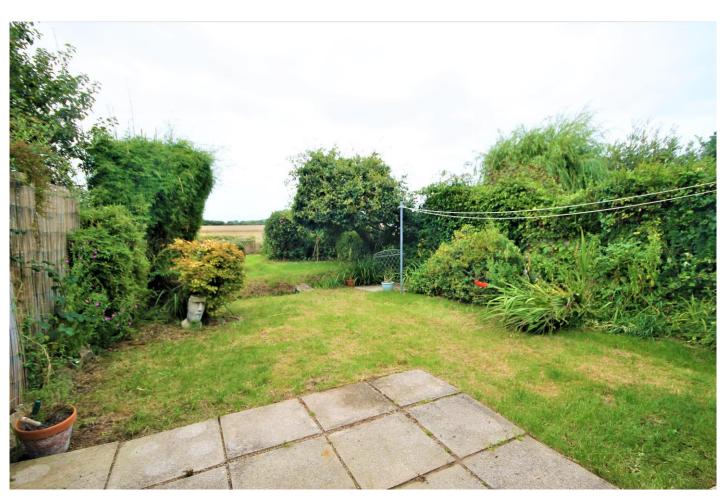

# 73 Brook Gardens, Emsworth

Hampshire PO10 7JZ

NO FORWARD CHAIN - SOUTH WEST EMSWORTH....An Extended Semi-Detached family home situated in the sought after South West corner of Emsworth. This Three Bedroom house enjoys a delightful East/West aspect, with views across open farmland to the rear. The accommodation comprises entrance hall, to the left a study. Sitting Room opening through to a an extended family room with views to the garden and farmland beyond and Kitchen. On the First Floor there are Three Bedrooms and a Family Bathroom. The property benefits from UPVC Double Glazing and a Gas (radiator) Heating system and solar panels resulting in an EPC rating A. To the front the property benefits from integral garage & Driveway Parking. The rear garden side pedestrian access into the rear garden. Delightful West facing rear garden.

#### Exterior:

- Off road parking
- West facing rear garden

Council Tax: D EPC: A