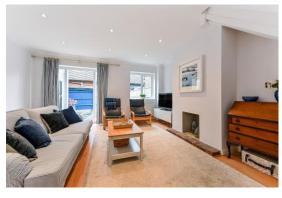

The accommodation comprises: Entrance Hall. WC. Kitchen. Sitting/Dining Room. First Floor: Three Bedrooms. Bathroom This property benefits from gas central heating, double glazed windows, low maintenance rear Courtyard Style Garden, garage with electric door and rear door with access from garden.

# **Ground Floor:**

- Entrance Hall
- Kitchen
- Sitting/ Dining Room
- WC