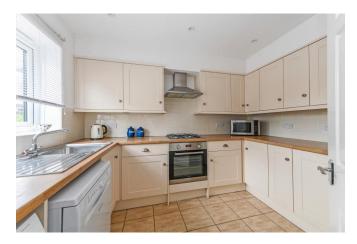

The accommodation comprises: Entrance Hall. WC. Kitchen. Sitting/Dining Room. First Floor: Three Bedrooms. Bathroom This property benefits from gas central heating, double glazed windows, low maintenance rear Courtyard Style Garden, garage with electric door and rear door with access from garden.

# **Ground Floor:**

- Entrance Hall
- Kitchen
- Sitting/ Dining Room
- WC