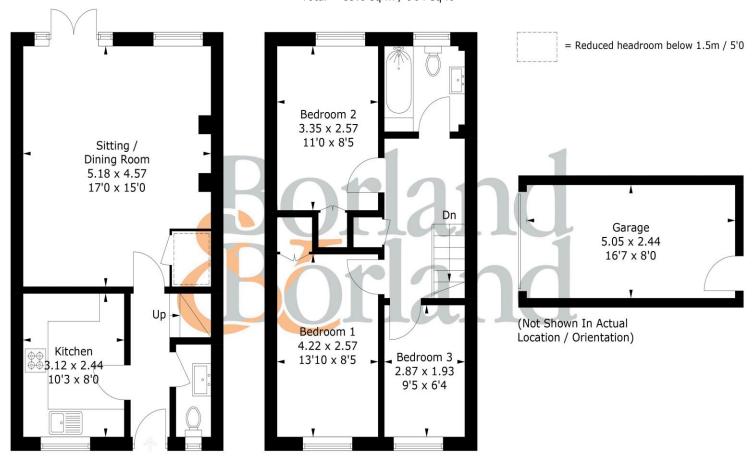

## 17, Kings Terrace, PO10 7AA

Approximate Gross Internal Area = 77.2 sq m / 831 sq ft Garage = 12.4 sq m / 133 sq ft Total = 89.6 sq m / 964 sq ft

**Directions** SAT NAV: PO10 7AA

**Ground Floor** 

#### **First Floor**