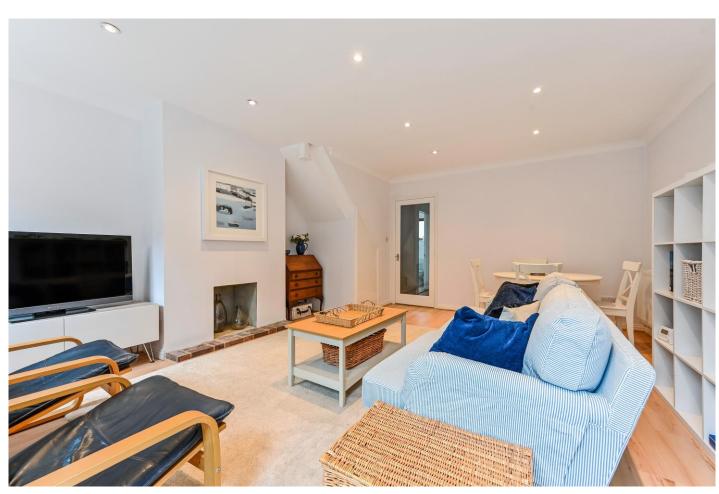

The accommodation comprises: Entrance Hall. WC. Kitchen. Sitting/Dining Room. First Floor: Three Bedrooms. Bathroom This property benefits from gas central heating, double glazed windows, low maintenance rear Courtyard Style Garden, garage with electric door and rear door with access from garden.

# **Ground Floor:**

- Entrance Hall
- Kitchen
- Sitting/ Dining Room
- WC