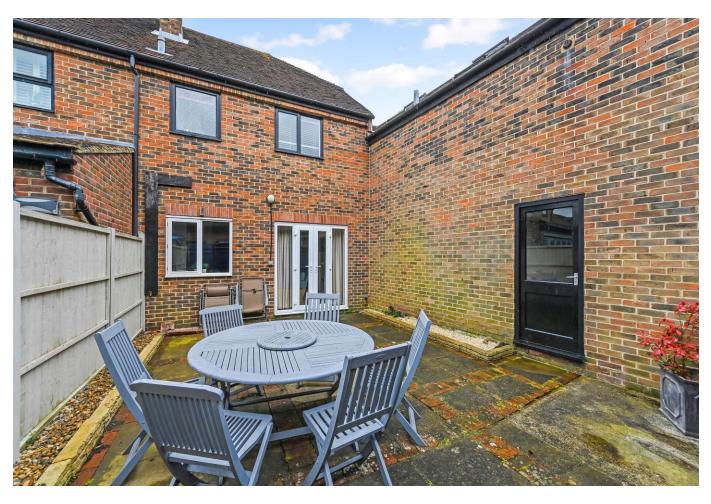

The accommodation comprises: Entrance Hall. WC. Kitchen. Sitting/Dining Room. First Floor: Three Bedrooms. Bathroom This property benefits from gas central heating, double glazed windows, low maintenance rear Courtyard Style Garden, garage with electric door and rear door with access from garden.

#### Exterior:

- Enclosed Low Maintenance Rear Garden with rear pedestrian access
- Single Garage with electric door.
- Rear Garden Door with access into garden