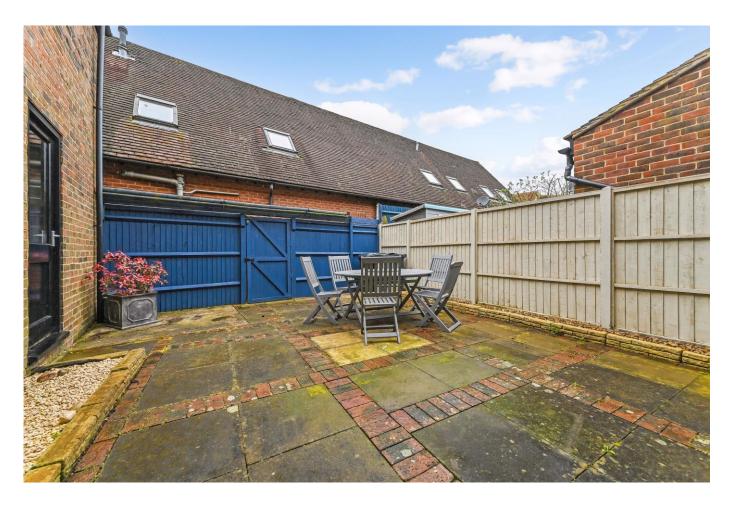

#### Exterior:

- Enclosed Low Maintenance Rear Garden with rear pedestrian access
- Single Garage with electric door.
- Rear Garden Door with access into garden