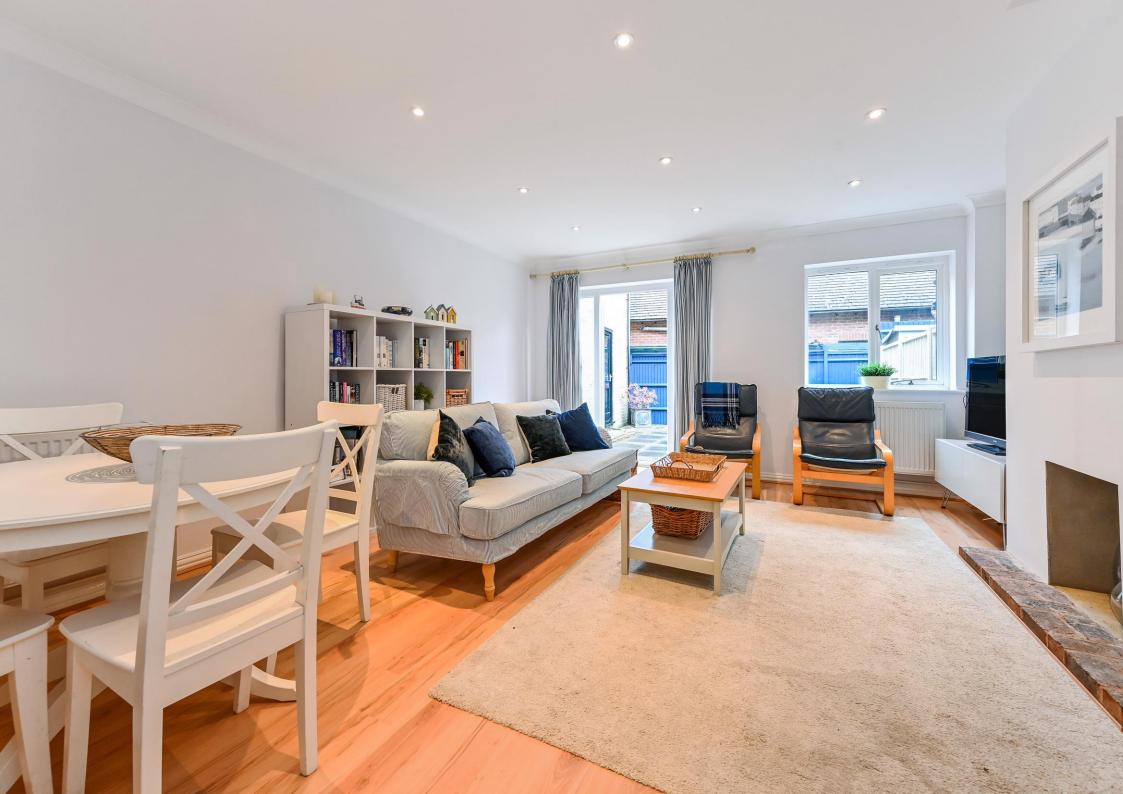

The accommodation comprises: Entrance Hall. WC. Kitchen. Sitting/Dining Room. First Floor: Three Bedrooms. Bathroom This property benefits from gas central heating, double glazed windows, low maintenance rear Courtyard Style Garden, garage with electric door and rear door with access from garden.

# **Ground Floor:**

- Entrance Hall
- Kitchen
- Sitting/ Dining Room
- WC