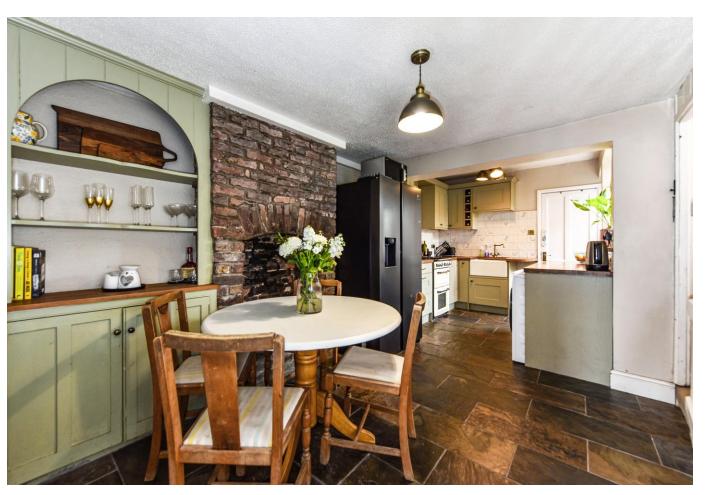

The accommodation comprises: Sitting Room, Dining Room, Kitchen, Bathroom and Upstairs are Two Bedrooms. The property is very well presented, with most rooms having a feature fireplace, there is also gas central heating and double glazing. Outside is the private enclosed rear garden with lawn and decking area and benefits from having a shed.

#### ACCOMMODATION

Ground Floor:

- Sitting Room
- Dining Room
- Kitchen
- Bathroom