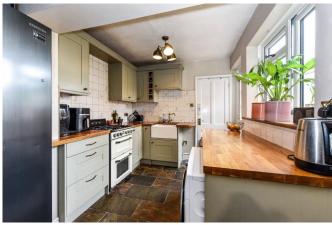

The accommodation comprises: Sitting Room, Dining Room, Kitchen, Bathroom and Upstairs are Two Bedrooms. The property is very well presented, with most rooms having a feature fireplace, there is also gas central heating and double glazing. Outside is the private enclosed rear garden with lawn and decking area and benefits from having a shed.

#### ACCOMMODATION

Ground Floor:

- Sitting Room
- Dining Room
- Kitchen
- Bathroom