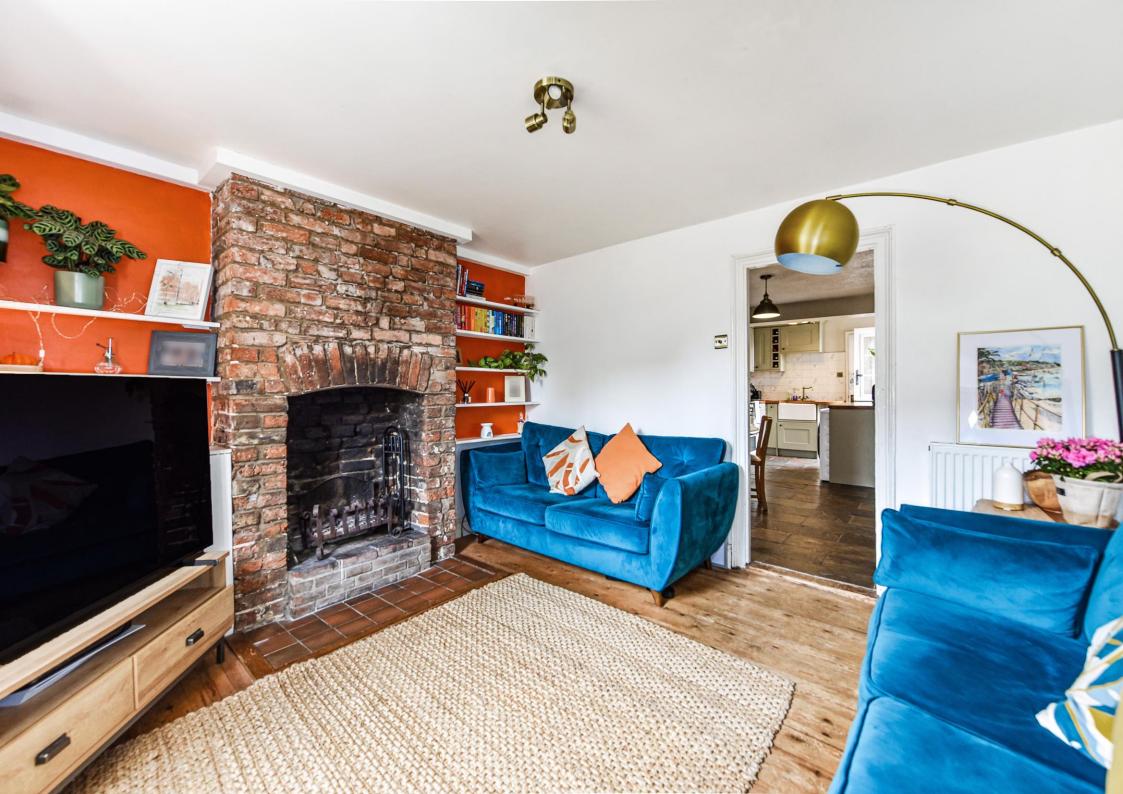

The accommodation comprises: Sitting Room, Dining Room, Kitchen, Bathroom and Upstairs are Two Bedrooms. The property is very well presented, with most rooms having a feature fireplace, there is also gas central heating and double glazing. Outside is the private enclosed rear garden with lawn and decking area and benefits from having a shed.

#### ACCOMMODATION

Ground Floor:

- Sitting Room
- Dining Room
- Kitchen
- Bathroom