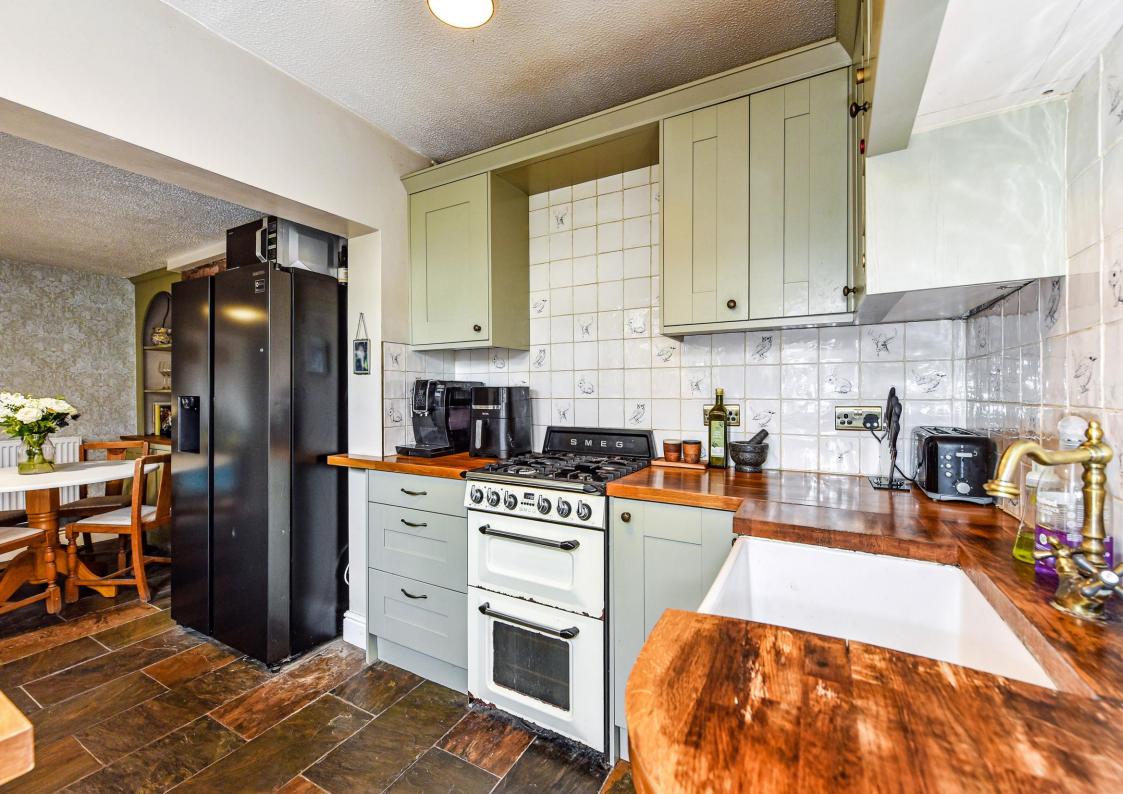

The accommodation comprises: Sitting Room, Dining Room, Kitchen, Bathroom and Upstairs are Two Bedrooms. The property is very well presented, with most rooms having a feature fireplace, there is also gas central heating and double glazing. Outside is the private enclosed rear garden with lawn and decking area and benefits from having a shed.

#### ACCOMMODATION

Ground Floor:

- Sitting Room
- Dining Room
- Kitchen
- Bathroom