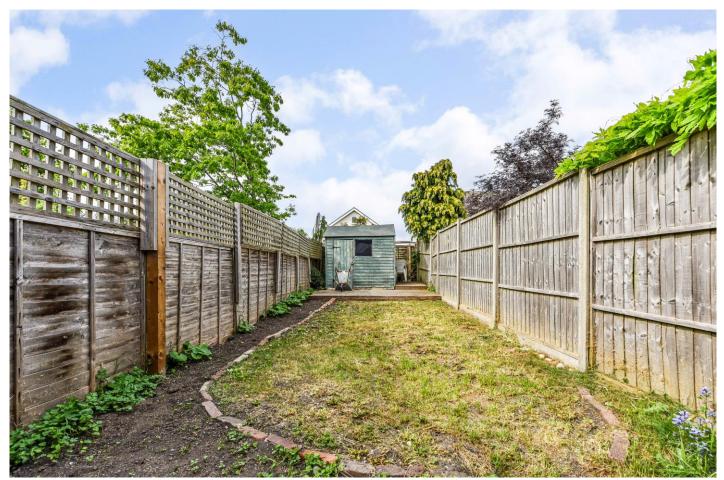

The accommodation comprises: Sitting Room, Dining Room, Kitchen, Bathroom and Upstairs are Two Bedrooms. The property is very well presented, with most rooms having a feature fireplace, there is also gas central heating and double glazing. Outside is the private enclosed rear garden with lawn and decking area and benefits from having a shed.

## External:

- Private Enclosed Rear Garden
- Shed