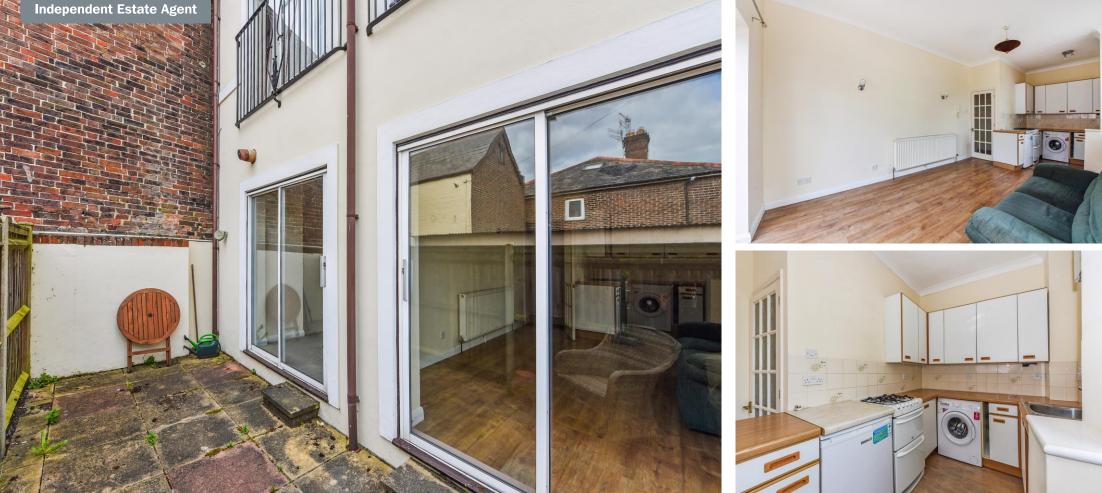

MANDARIN

Lanch

NO FORWARD CHAIN... ONE BEDROOM GROUND FLOOR FLAT, WITH COURTYARD... Ideally placed just a brief stroll from Emsworth recreation ground and Railway station, Emsworth Square is a short distance to the south with its range of local shops, pubs and restaurants as well as doctor and dentist surgeries. The accommodation comprises: Entrance Hall, Open plan Kitchen/Sitting/ Dining room, Double Bedroom, Bathroom & two storage cupboards. Outside is a small courtyard garden. The property is in need of some modernisation.

- GROUND FLOOR
- ONE BEDROOM FLAT
- COURTYARD GARDEN
- OPEN PLAN KITCHEN/DINING/SITTING ROOM

- PERFECT FIRST TIME BUY OR INVESTMENT BUY
- CLOSE TO THE CENTRE OF TOWN
- CLOSE TO THE TRAIN STATION
- NO FORWARD CHAIN