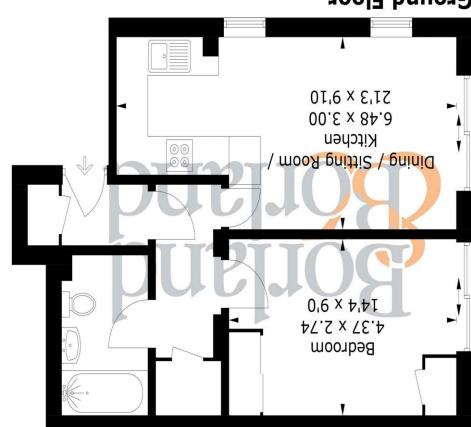

## **Ground Floor**

PRODUCED FOR BORLAND & BORLAND ESTATE AGENTS Whilst every attempt has been made to ensure the accuracy of the floorplan, measurements of doors, windows and rooms are approximate. These plans are for representation purposes only as defined by RICS Code of Measuring Practice and used as such by any prospective purchaser. (ID1198856)

MANDARIN

Lanch

NO FORWARD CHAIN... ONE BEDROOM GROUND FLOOR FLAT, WITH COURTYARD... Ideally placed just a brief stroll from Emsworth recreation ground and Railway station, Emsworth Square is a short distance to the south with its range of local shops, pubs and restaurants as well as doctor and dentist surgeries. The accommodation comprises: Entrance Hall, Open plan Kitchen/Sitting/ Dining room, Double Bedroom, Bathroom & two storage cupboards. Outside is a small courtyard garden. The property is in need of some modernisation.