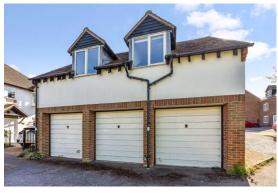

The accommodation comprises: Entrance Hall, Kitchen, Sitting/Dining Room with doors opening onto the privately enclosed, sunny courtyard. Upstairs are Two Bedrooms, with plenty of storage, Bathroom, and the landing which the current owner has made good use as an office area. Others benefits include a Garage, double glazing and gas central heating.

#### External:

- Private enclosed courtyard garden
- Garage