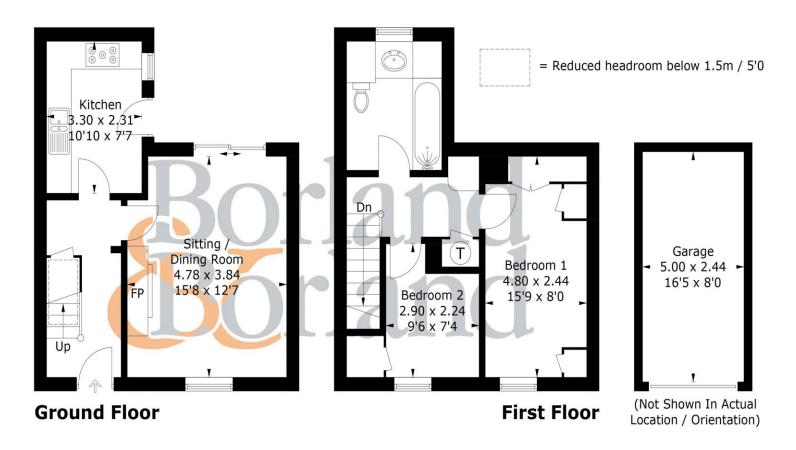

### 2, Frankland Terrace, PO10 7BA

Approximate Gross Internal Area = 67.7 sq m / 729 sq ftGarage = 12.5 sq m / 131 sq ftTotal = 80.2 sq m / 860 sq ft

**Directions** SAT NAV: PO10 7BA

#### PRODUCED FOR BORLAND & BORLAND ESTATE AGENTS

Whilst every attempt has been made to ensure the accuracy of the floorplan, measurements of doors, windows and rooms are approximate.

These plans are for representation purposes only as defined by RICS Code of Measuring Practice and used as such by any prospective purchaser. (ID1199294)