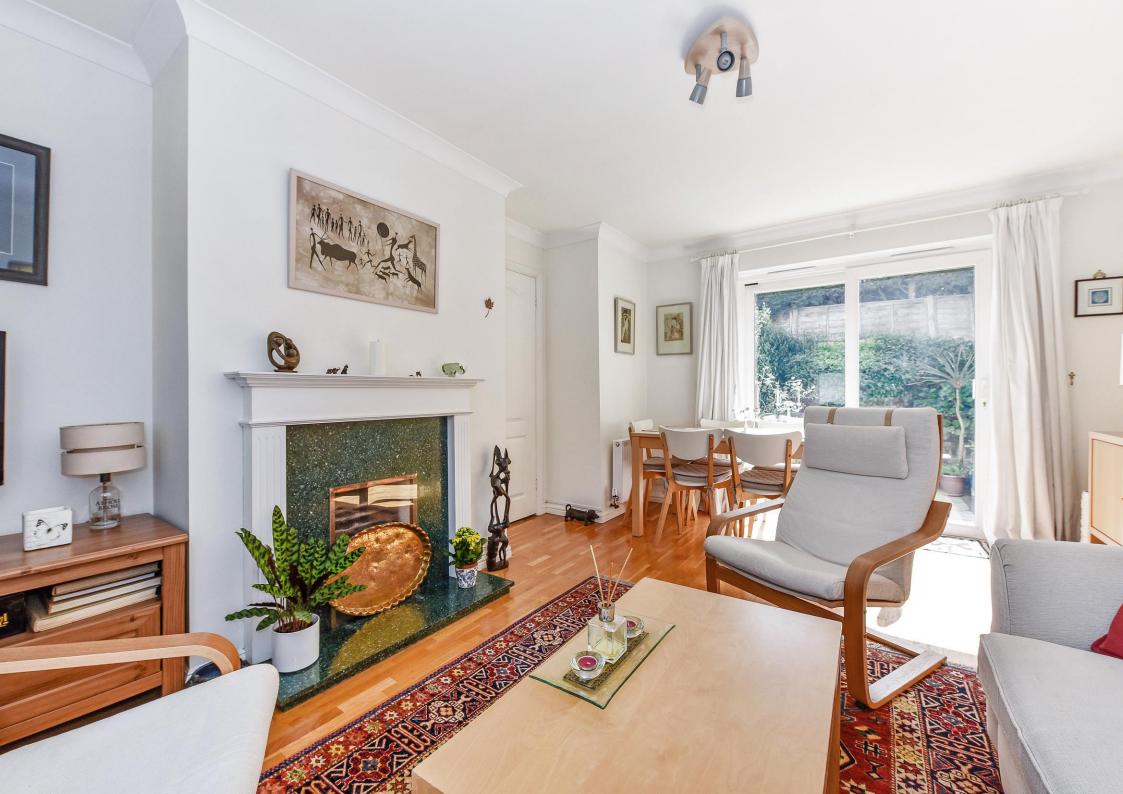

The accommodation comprises: Entrance Hall, Kitchen, Sitting/Dining Room with doors opening onto the privately enclosed, sunny courtyard. Upstairs are Two Bedrooms, with plenty of storage, Bathroom, and the landing which the current owner has made good use as an office area. Others benefits include a Garage, double glazing and gas central heating.

#### Ground Floor:

- Entrance Hall
- Under stairs cupboard
- Kitchen
- Sitting/Dining Room