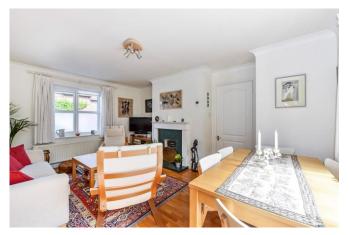

The accommodation comprises: Entrance Hall, Kitchen, Sitting/Dining Room with doors opening onto the privately enclosed, sunny courtyard. Upstairs are Two Bedrooms, with plenty of storage, Bathroom, and the landing which the current owner has made good use as an office area. Others benefits include a Garage, double glazing and gas central heating.

#### Ground Floor:

- Entrance Hall
- Under stairs cupboard
- Kitchen
- Sitting/Dining Room