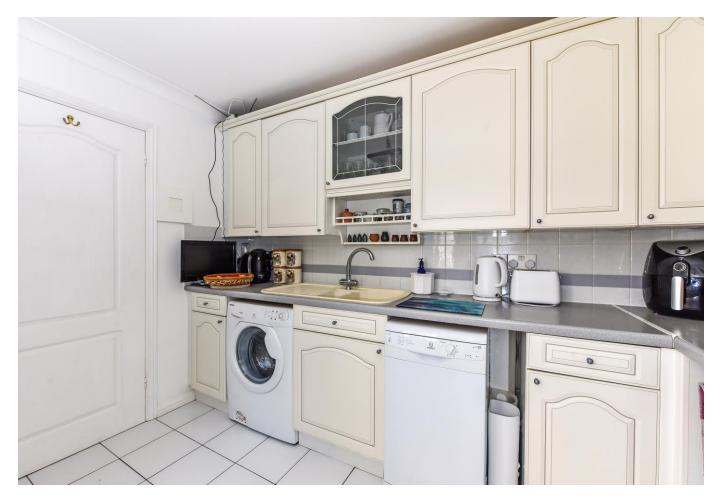

#### Ground Floor:

- Entrance Hall
- Under stairs cupboard
- Kitchen
- Sitting/Dining Room