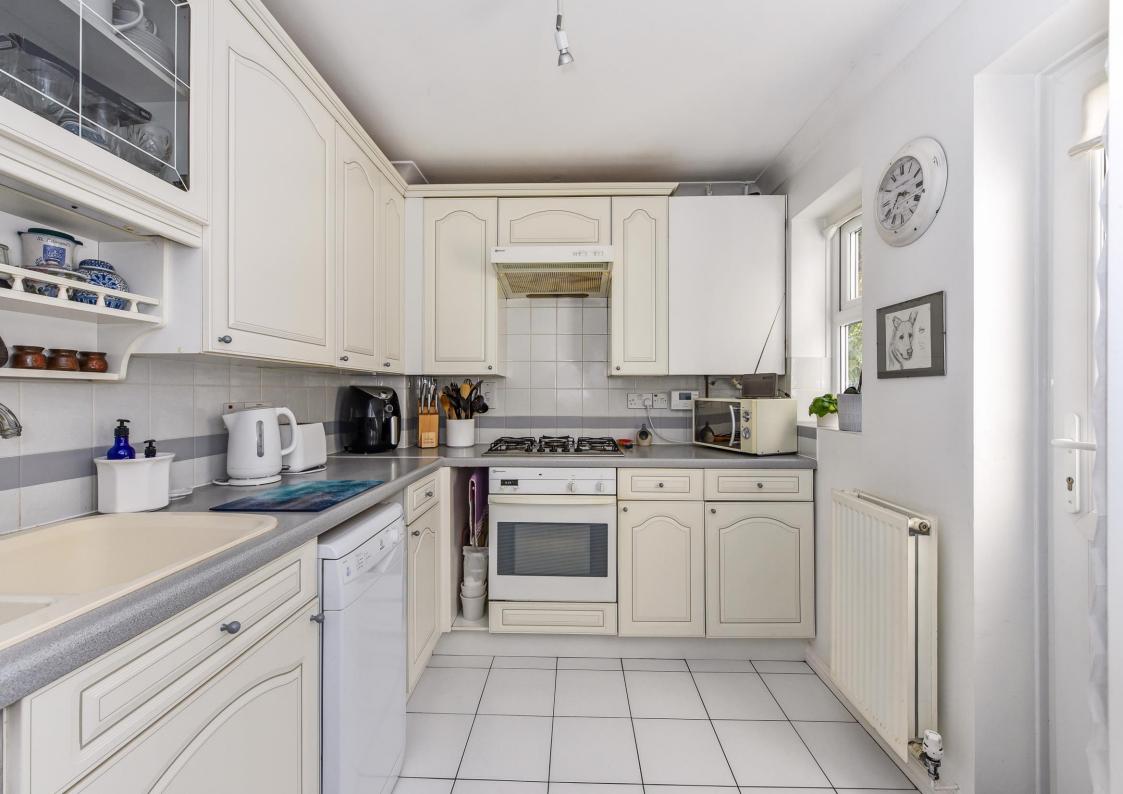

#### Ground Floor:

- Entrance Hall
- Under stairs cupboard
- Kitchen
- Sitting/Dining Room