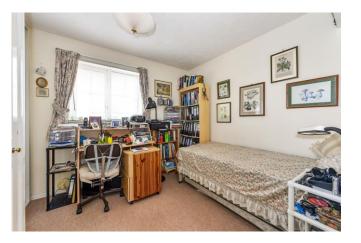

This house comprises a large Sitting/Dining Room with separate Kitchen, and upstairs are Two Double Bedrooms and a Family Bathroom. There are patio doors at the end of the sitting room which open on to the Rear Garden/Patio. The property has a Front Driveway with parking and an attached Garage. which is ideal for storing a boat as it also opens up to the rear garden. The enclosed Rear Garden has lawn and

# ACCOMMODATION

Ground Floor:

- Entrance Hall/ Staircase
- Sitting/Dining Room with patio doors to rear patio/garden
- Fitted Kitchen

<u>First Floor:</u>

- Bedroom 1 with built-in wardrobes
- Bedroom 2 with built-in wardrobes
- Family Bathroom