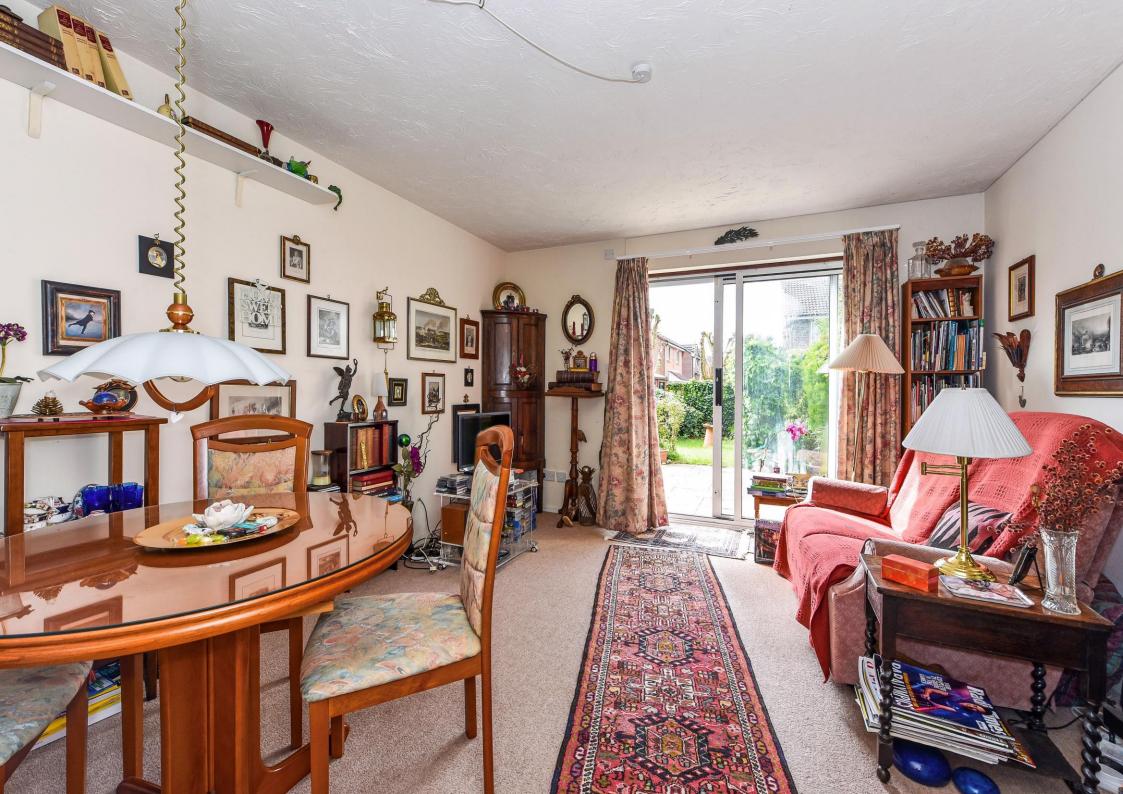

This house comprises a large Sitting/Dining Room with separate Kitchen, and upstairs are Two Double Bedrooms and a Family Bathroom. There are patio doors at the end of the sitting room which open on to the Rear Garden/Patio. The property has a Front Driveway with parking and an attached Garage. which is ideal for storing a boat as it also opens up to the rear garden. The enclosed Rear Garden has lawn and

# ACCOMMODATION

Ground Floor:

- Entrance Hall/ Staircase
- Sitting/Dining Room with patio doors to rear patio/garden
- Fitted Kitchen

<u>First Floor:</u>

- Bedroom 1 with built-in wardrobes
- Bedroom 2 with built-in wardrobes
- Family Bathroom