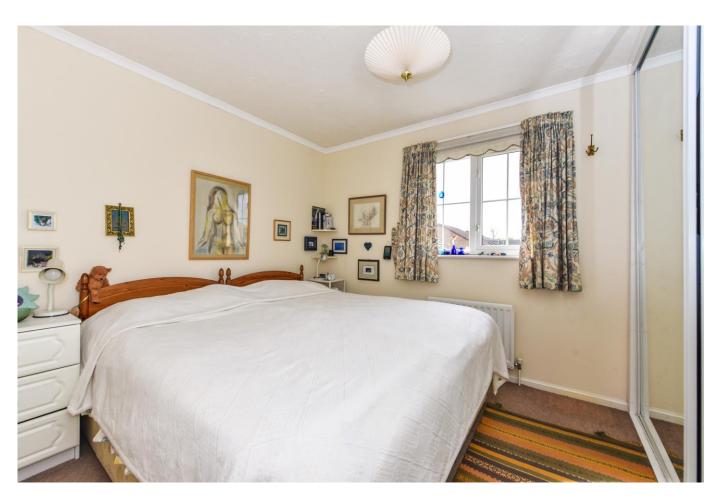

This house comprises a large Sitting/Dining Room with separate Kitchen, and upstairs are Two Double Bedrooms and a Family Bathroom. There are patio doors at the end of the sitting room which open on to the Rear Garden/Patio. The property has a Front Driveway with parking and an attached Garage. which is ideal for storing a boat as it also opens up to the rear garden. The enclosed Rear Garden has lawn and

# ACCOMMODATION

Ground Floor:

- Entrance Hall/ Staircase
- Sitting/Dining Room with patio doors to rear patio/garden
- Fitted Kitchen

<u>First Floor:</u>

- Bedroom 1 with built-in wardrobes
- Bedroom 2 with built-in wardrobes
- Family Bathroom