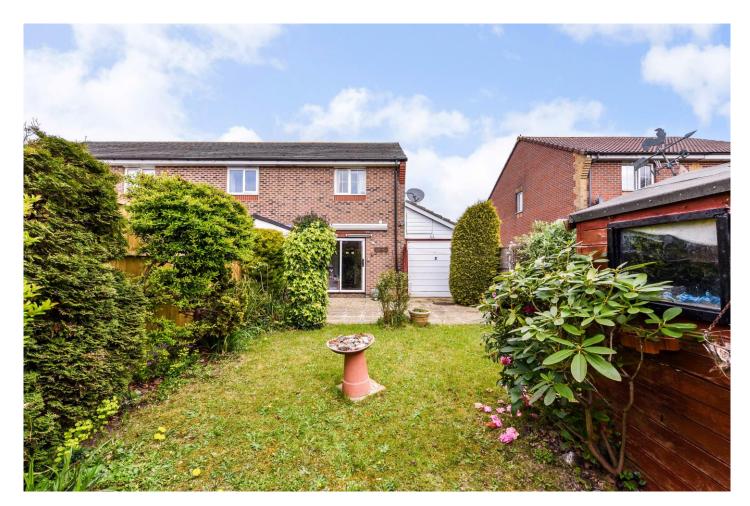

This house comprises a large Sitting/Dining Room with separate Kitchen, and upstairs are Two Double Bedrooms and a Family Bathroom. There are patio doors at the end of the sitting room which open on to the Rear Garden/Patio. The property has a Front Driveway with parking and an attached Garage. which is ideal for storing a boat as it also opens up to the rear garden. The enclosed Rear Garden has lawn and

### Exterior:

- Attached Garage with front & rear access
- Driveway with parking
- Rear Garden with lawn, shrub/small tree borders
- Shed

\* \* \* \* \* \*