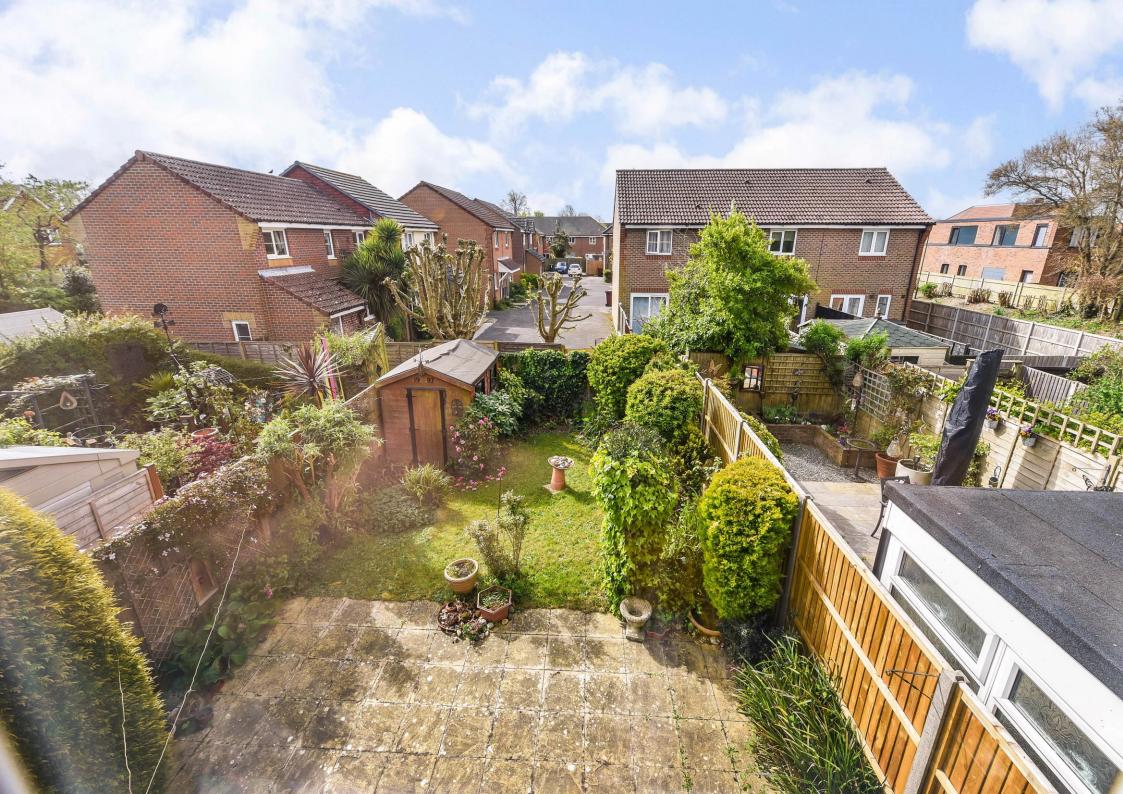

This house comprises a large Sitting/Dining Room with separate Kitchen, and upstairs are Two Double Bedrooms and a Family Bathroom. There are patio doors at the end of the sitting room which open on to the Rear Garden/Patio. The property has a Front Driveway with parking and an attached Garage. which is ideal for storing a boat as it also opens up to the rear garden. The enclosed Rear Garden has lawn and

### Exterior:

- Attached Garage with front & rear access
- Driveway with parking
- Rear Garden with lawn, shrub/small tree borders
- Shed

\* \* \* \* \* \*