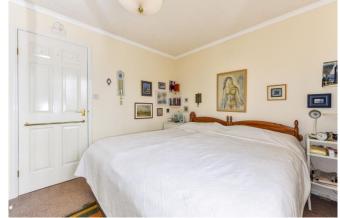

This house comprises a large Sitting/Dining Room with separate Kitchen, and upstairs are Two Double Bedrooms and a Family Bathroom. There are patio doors at the end of the sitting room which open on to the Rear Garden/Patio. The property has a Front Driveway with parking and an attached Garage. which is ideal for storing a boat as it also opens up to the rear garden. The enclosed Rear Garden has lawn and

# ACCOMMODATION

Ground Floor:

- Entrance Hall/ Staircase
- Sitting/Dining Room with patio doors to rear patio/garden
- Fitted Kitchen

<u>First Floor:</u>

- Bedroom 1 with built-in wardrobes
- Bedroom 2 with built-in wardrobes
- Family Bathroom