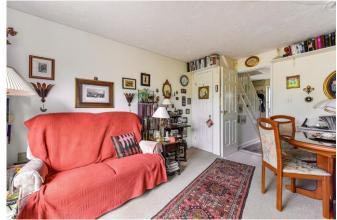

This house comprises a large Sitting/Dining Room with separate Kitchen, and upstairs are Two Double Bedrooms and a Family Bathroom. There are patio doors at the end of the sitting room which open on to the Rear Garden/Patio. The property has a Front Driveway with parking and an attached Garage. which is ideal for storing a boat as it also opens up to the rear garden. The enclosed Rear Garden has lawn and

# ACCOMMODATION

Ground Floor:

- Entrance Hall/ Staircase
- Sitting/Dining Room with patio doors to rear patio/garden
- Fitted Kitchen

<u>First Floor:</u>

- Bedroom 1 with built-in wardrobes
- Bedroom 2 with built-in wardrobes
- Family Bathroom