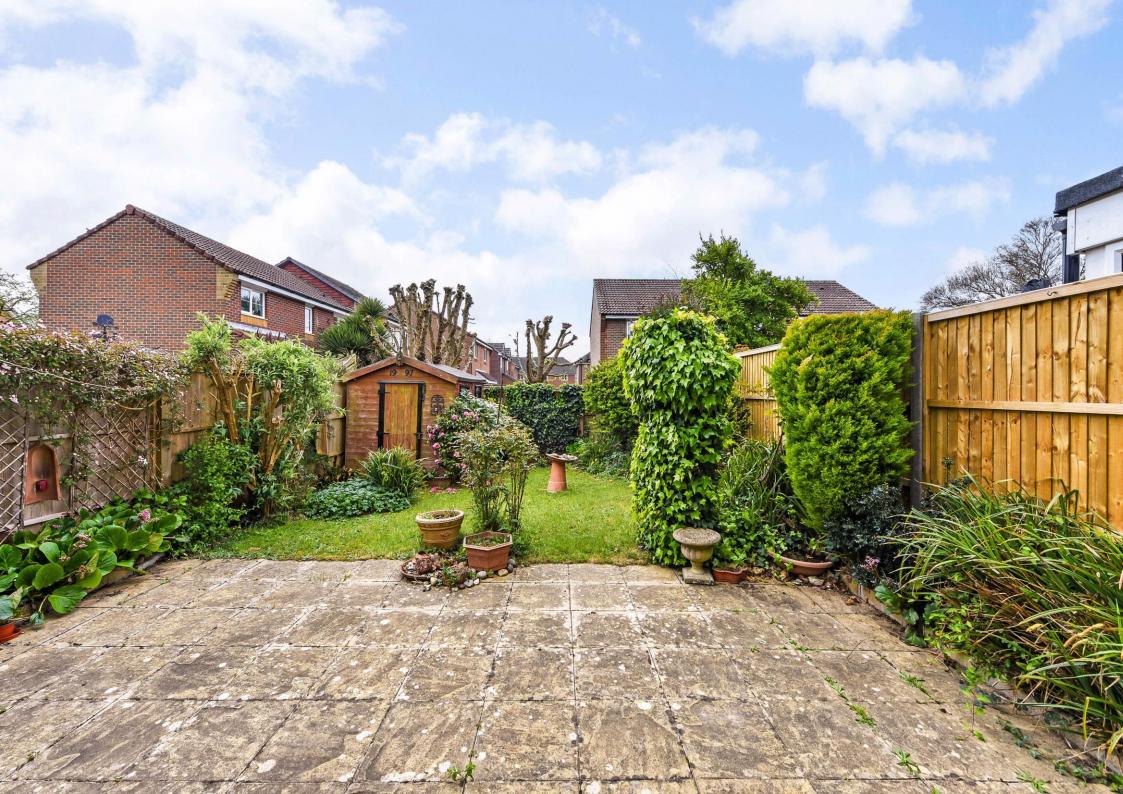

This house comprises a large Sitting/Dining Room with separate Kitchen, and upstairs are Two Double Bedrooms and a Family Bathroom. There are patio doors at the end of the sitting room which open on to the Rear Garden/Patio. The property has a Front Driveway with parking and an attached Garage. which is ideal for storing a boat as it also opens up to the rear garden. The enclosed Rear Garden has lawn and

### Exterior:

- Attached Garage with front & rear access
- Driveway with parking
- Rear Garden with lawn, shrub/small tree borders
- Shed

\* \* \* \* \* \*