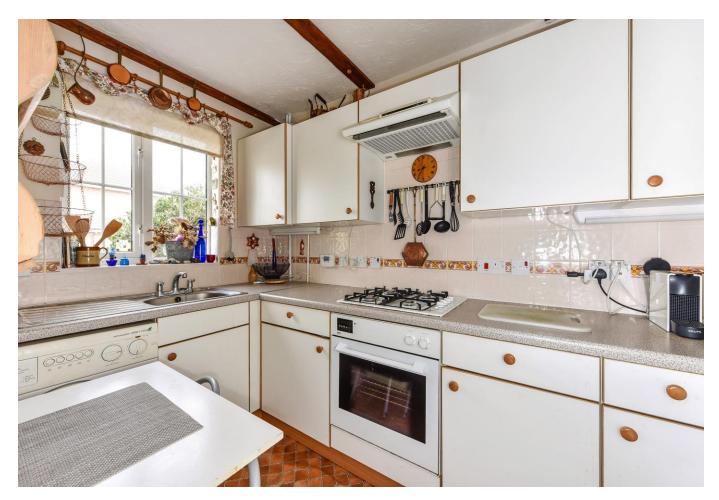

This house comprises a large Sitting/Dining Room with separate Kitchen, and upstairs are Two Double Bedrooms and a Family Bathroom. There are patio doors at the end of the sitting room which open on to the Rear Garden/Patio. The property has a Front Driveway with parking and an attached Garage. which is ideal for storing a boat as it also opens up to the rear garden. The enclosed Rear Garden has lawn and

# ACCOMMODATION

Ground Floor:

- Entrance Hall/ Staircase
- Sitting/Dining Room with patio doors to rear patio/garden
- Fitted Kitchen

<u>First Floor:</u>

- Bedroom 1 with built-in wardrobes
- Bedroom 2 with built-in wardrobes
- Family Bathroom