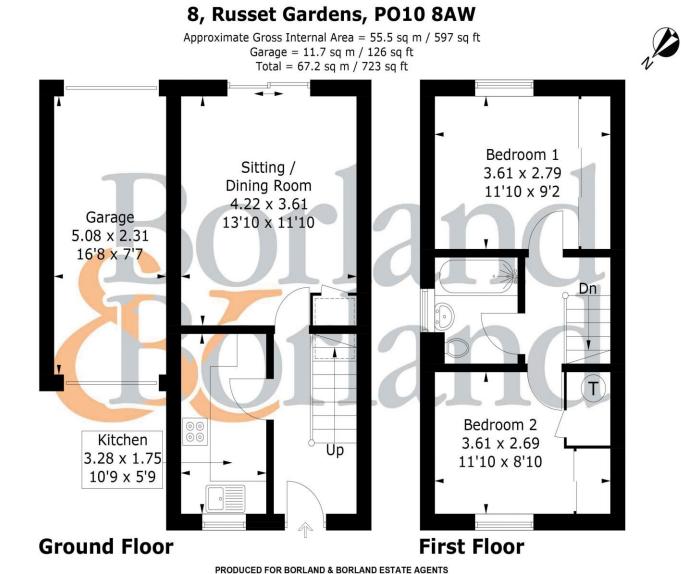

# ACCOMMODATION

Ground Floor:

- Entrance Hall/ Staircase
- Sitting/Dining Room with patio doors to rear patio/garden
- Fitted Kitchen

<u>First Floor:</u>

- Bedroom 1 with built-in wardrobes
- Bedroom 2 with built-in wardrobes
- Family Bathroom

### Exterior:

- Attached Garage with front & rear access
- Driveway with parking
- Rear Garden with lawn, shrub/small tree borders
- Shed

\* \* \* \* \* \*

#### Whilst every attempt has been made to ensure the accuracy of the floorplan, measurements of doors, windows and rooms are approximate. These plans are for representation purposes only as defined by RICS Code of Measuring Practice and used as such by any prospective purchaser. (ID1191382)