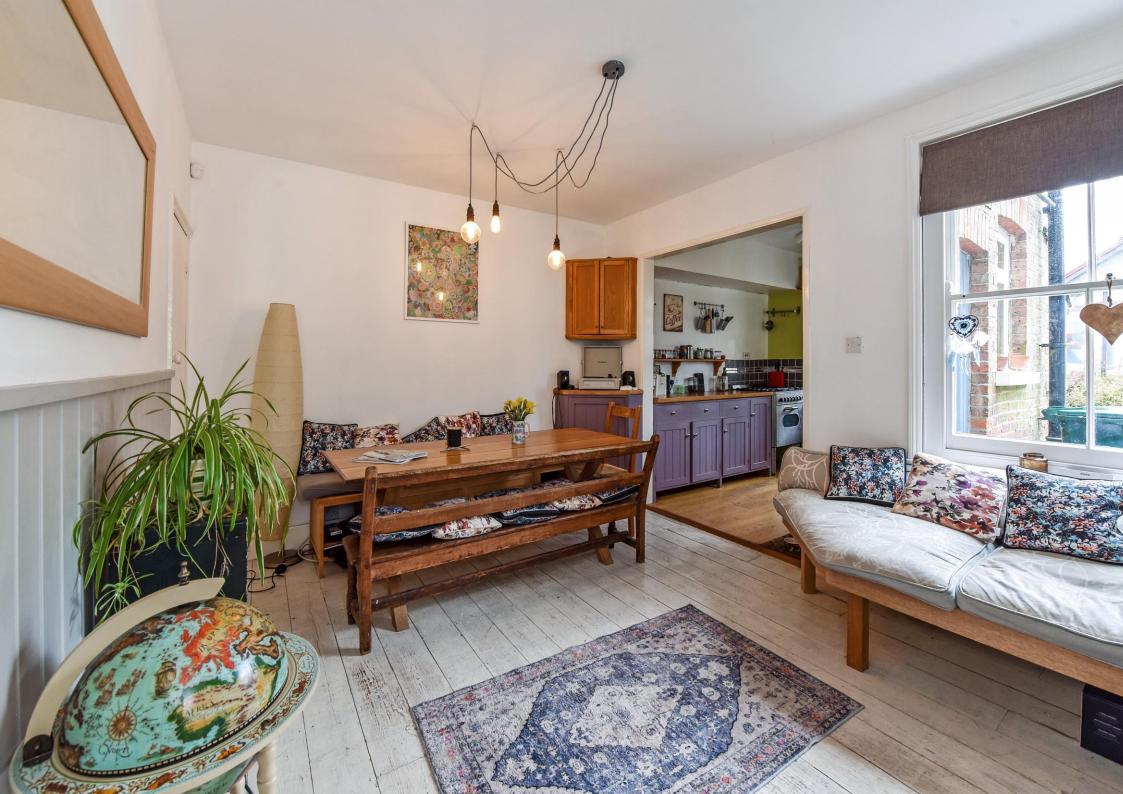

# 6 Manchester Terrace, North Street,

Emsworth PO10 8SL

CHARACTER COTTAGE, WEST SUSSEX VILLAGE - NO FORWARD CHAIN - This Charming, Character Cottage is located near the centre of Westbourne village and in close walking distance to shops, post office, pharmacy, café/pubs. It is a terraced cottage with east west aspect; it has a generous rear garden with a stream, the River Ems, running past the bottom of it. On the ground floor there are Two Reception Rooms both with wood burners. The Dining Room adjoins the long Kitchen creating a sociable, open plan effect. The kitchen window looks down the rear garden.

#### Ground Floor:

- Entrance/Hallway
- Sitting Room with wood burner
- Dining Room with wood burner
- Kitchen adjoining dining room/ open plan