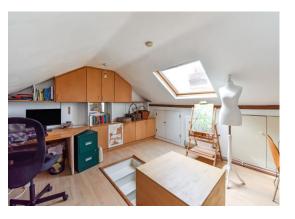

## Second Floor/Loft:

 Bedroom 3/ Loft Room with eaves storage & built-in cupboards