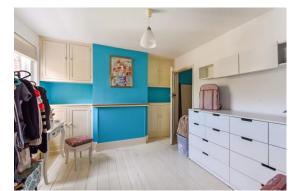

#### Ground Floor:

- Entrance/Hallway
- Sitting Room with wood burner
- Dining Room with wood burner
- Kitchen adjoining dining room/ open plan