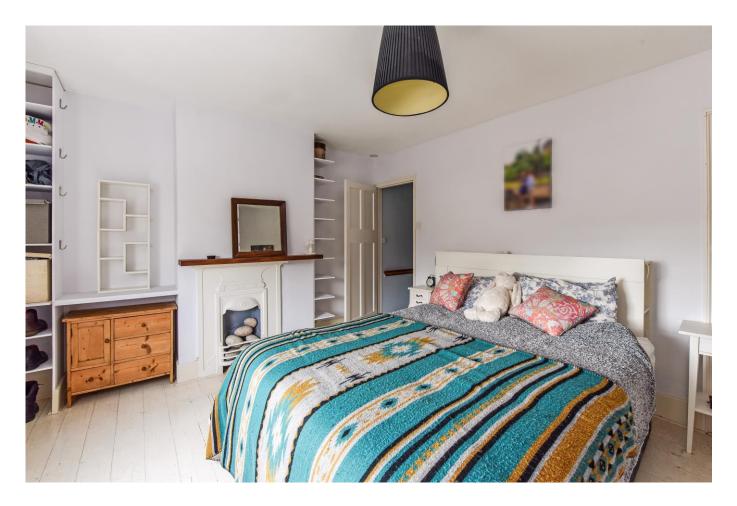

On the first floor there are Two Bedrooms and Family Bathroom. The main bedroom has a character fireplace and built-in shelving/storage. There is also a Third Bedroom/ Loft Room with built-in eaves storage & cupboards. This property has an attractive, long Rear Garden with a pretty, Decking Path all the way down it, to the stream; either side of the path are shrubs & small trees as well as shed/storage/greenhouse.

#### First Floor:

- Bedroom 1 with character fireplace & built-in shelving/storage
- Bedroom 2 with built-in storage
- Family Bathroom