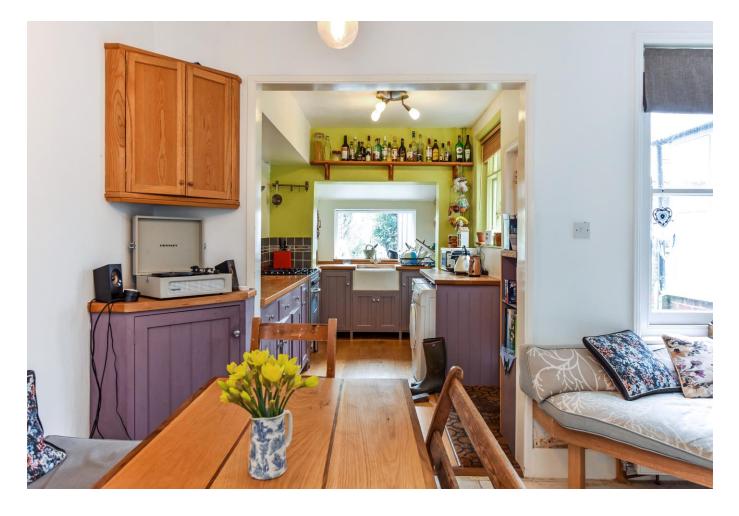

# 6 Manchester Terrace, North Street,

Emsworth PO10 8SL

CHARACTER COTTAGE, WEST SUSSEX VILLAGE - NO FORWARD CHAIN - This Charming, Character Cottage is located near the centre of Westbourne village and in close walking distance to shops, post office, pharmacy, café/pubs. It is a terraced cottage with east west aspect; it has a generous rear garden with a stream, the River Ems, running past the bottom of it. On the ground floor there are Two Reception Rooms both with wood burners. The Dining Room adjoins the long Kitchen creating a sociable, open plan effect. The kitchen window looks down the rear garden.

#### Ground Floor:

- Entrance/Hallway
- Sitting Room with wood burner
- Dining Room with wood burner
- Kitchen adjoining dining room/ open plan