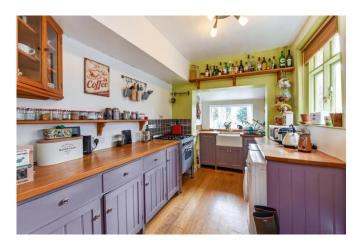

# 6 Manchester Terrace, North Street,

Emsworth PO10 8SL

CHARACTER COTTAGE, WEST SUSSEX VILLAGE - NO FORWARD CHAIN - This Charming, Character Cottage is located near the centre of Westbourne village and in close walking distance to shops, post office, pharmacy, café/pubs. It is a terraced cottage with east west aspect; it has a generous rear garden with a stream, the River Ems, running past the bottom of it. On the ground floor there are Two Reception Rooms both with wood burners. The Dining Room adjoins the long Kitchen creating a sociable, open plan effect. The kitchen window looks down the rear garden.

#### Ground Floor:

- Entrance/Hallway
- Sitting Room with wood burner
- Dining Room with wood burner
- Kitchen adjoining dining room/ open plan