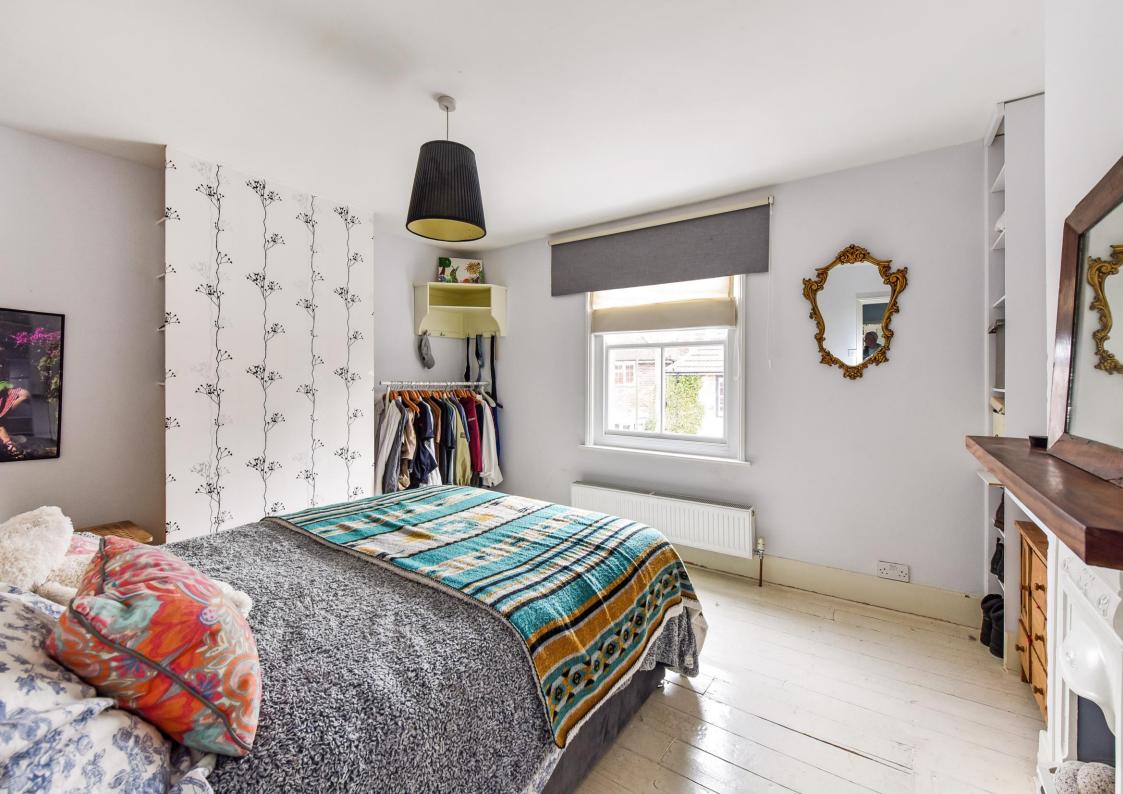

On the first floor there are Two Bedrooms and Family Bathroom. The main bedroom has a character fireplace and built-in shelving/storage. There is also a Third Bedroom/ Loft Room with built-in eaves storage & cupboards. This property has an attractive, long Rear Garden with a pretty, Decking Path all the way down it, to the stream; either side of the path are shrubs & small trees as well as shed/storage/greenhouse.

#### First Floor:

- Bedroom 1 with character fireplace & built-in shelving/storage
- Bedroom 2 with built-in storage
- Family Bathroom