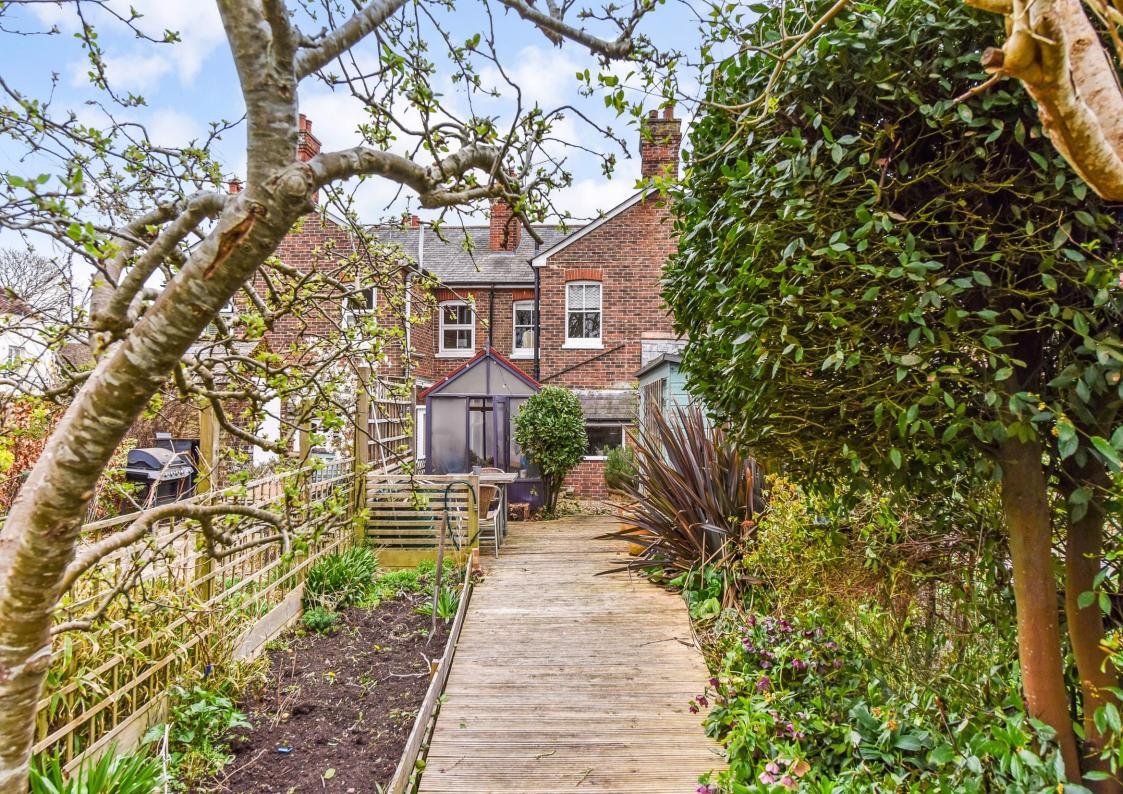

On the first floor there are Two Bedrooms and Family Bathroom. The main bedroom has a character fireplace and built-in shelving/storage. There is also a Third Bedroom/ Loft Room with built-in eaves storage & cupboards. This property has an attractive, long Rear Garden with a pretty, Decking Path all the way down it, to the stream; either side of the path are shrubs & small trees as well as shed/storage/greenhouse.

#### Exterior:

- Generous Rear Garden with decking path down to stream
- Planted with shrubs/plants/small trees either side of decking path
- Shed/Storage/Greenhouse