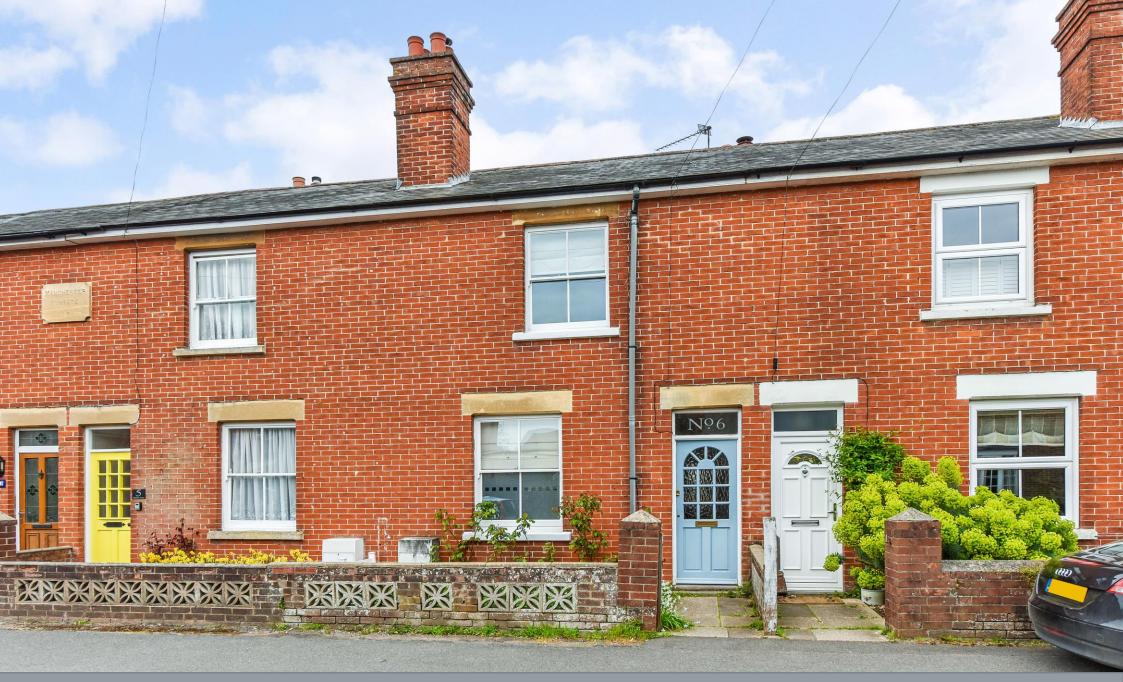

# 6 Manchester Terrace, North Street,

Emsworth PO10 8SL

CHARACTER COTTAGE, WEST SUSSEX VILLAGE - NO FORWARD CHAIN - This Charming, Character Cottage is located near the centre of Westbourne village and in close walking distance to shops, post office, pharmacy, café/pubs. It is a terraced cottage with east west aspect; it has a generous rear garden with a stream, the River Ems, running past the bottom of it. On the ground floor there are Two Reception Rooms both with wood burners. The Dining Room adjoins the long Kitchen creating a sociable, open plan effect. The kitchen window looks down the rear garden.

- CHARACTER COTTAGE
- TWO BEDROOMS & LOFT ROOM
- TWO RECEPTION ROOMS
- WEST SUSSEX VILLAGE LOCATION
- GENEROUS GARDEN WITH STREAM
- EAST WEST ASPECT
- GAS CENTRAL HEATING
- NO FORWARD CHAIN

Asking Price £425,000 Freehold