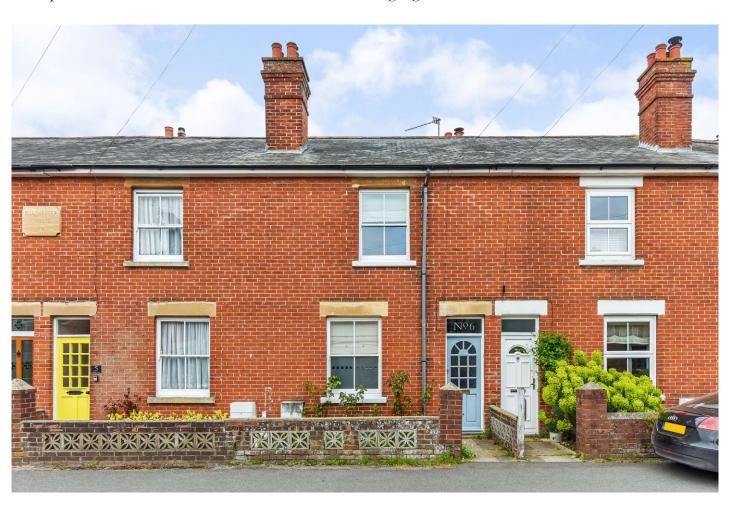

# 6 Manchester Terrace, North Street,

Emsworth PO10 8SL

CHARACTER COTTAGE, WEST SUSSEX VILLAGE - NO FORWARD CHAIN - This Charming, Character Cottage is located near the centre of Westbourne village and in close walking distance to shops, post office, pharmacy, café/pubs. It is a terraced cottage with east west aspect; it has a generous rear garden with a stream, the River Ems, running past the bottom of it. On the ground floor there are Two Reception Rooms both with wood burners. The Dining Room adjoins the long Kitchen creating a sociable, open plan effect. The kitchen window looks down the rear garden.

- CHARACTER COTTAGE
- TWO BEDROOMS & LOFT ROOM
- TWO RECEPTION ROOMS
- WEST SUSSEX VILLAGE LOCATION
- GENEROUS GARDEN WITH STREAM
- EAST WEST ASPECT
- GAS CENTRAL HEATING
- NO FORWARD CHAIN

Asking Price £425,000 Freehold