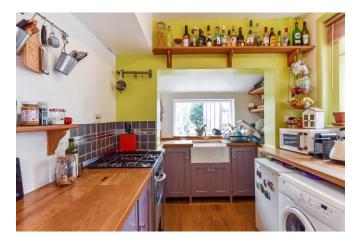

# 6 Manchester Terrace, North Street,

Emsworth PO10 8SL

CHARACTER COTTAGE, WEST SUSSEX VILLAGE - NO FORWARD CHAIN - This Charming, Character Cottage is located near the centre of Westbourne village and in close walking distance to shops, post office, pharmacy, café/pubs. It is a terraced cottage with east west aspect; it has a generous rear garden with a stream, the River Ems, running past the bottom of it. On the ground floor there are Two Reception Rooms both with wood burners. The Dining Room adjoins the long Kitchen creating a sociable, open plan effect. The kitchen window looks down the rear garden.

#### Ground Floor:

- Entrance/Hallway
- Sitting Room with wood burner
- Dining Room with wood burner
- Kitchen adjoining dining room/ open plan