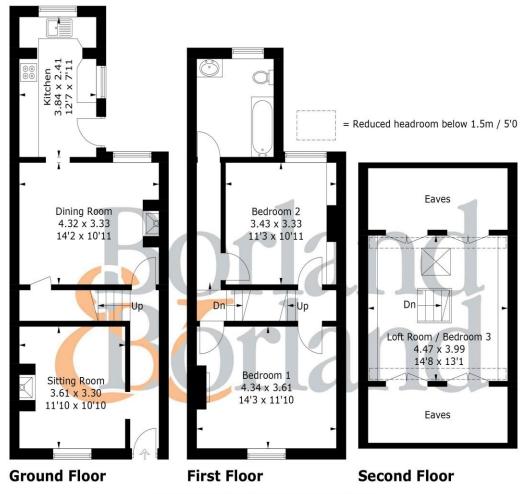

## 6 Manchester Terrace, North Street, PO10 8SL

Approximate Gross Internal Area = 102.2 sq m / 1100 sq ft (Excluding Eaves)

Whilst every attempt has been made to ensure the accuracy of the floorplan, measurements of doors, windows and rooms are approximate.

These plans are for representation purposes only as defined by RICS Code of Measuring Practice and used as such by any prospective purchaser. (ID1187299)

TMPORTANT NOTICE Borland & Borland gives notice that: 1. These particulars do not constitute an offer or contract or part thereof. 2. All descriptions, photographs and plans are for guidance only and should not be relied upon as statements or representations of fact. All measurements are approximate and not necessarily to scale. Any prospective purchaser must satisfy themselves of the correctness of the information with the particulars by inspection or otherwise. 3. Borland & Borland does not have any authority to give any representations or warranties whatsoever in relation to this property (including but not limited to planning/building regulations), nor can it enter into any contract on behalf of the Vendor. 4. Borland & Borland does not accept responsibility for any expenses incurred by prospective purchasers in inspecting properties which have been sold, let or withdrawn. 5. If there is anything of particular importance to you, please contact this office and Borland & Borland will try to have the information checked for you.