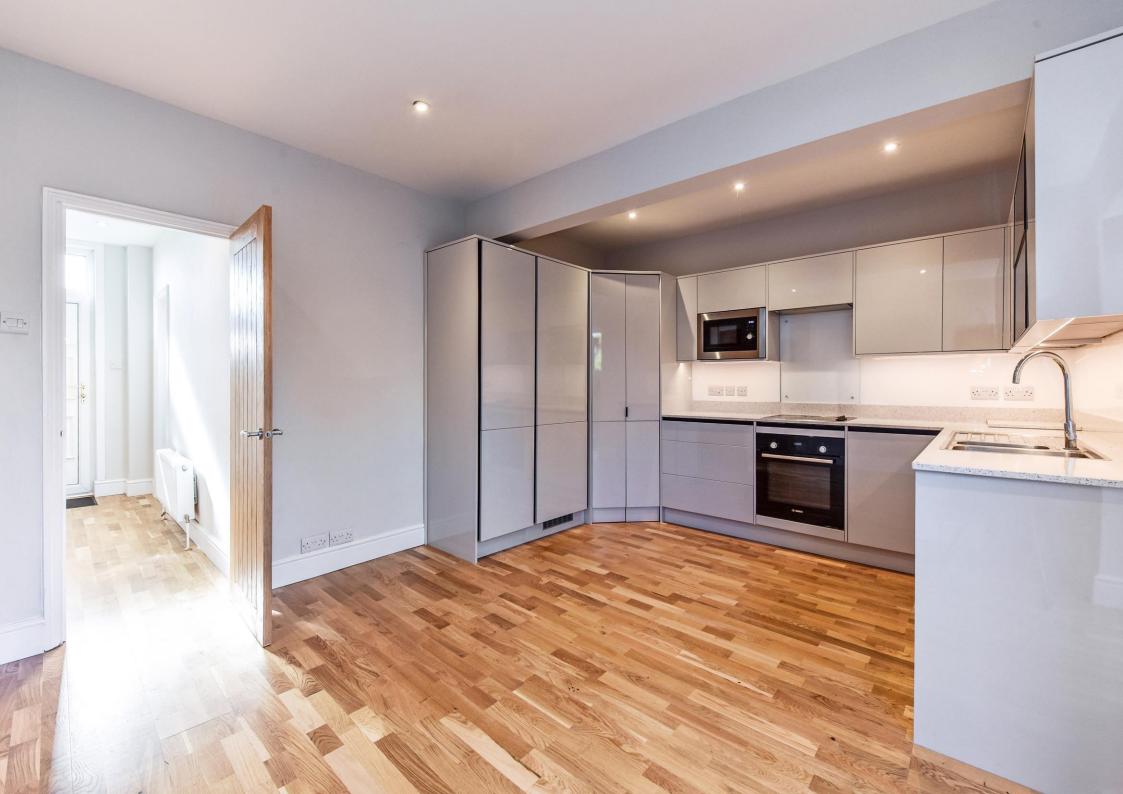

The accommodation comprises: Entrance Hall. Sitting Room. Modern open-plan Re-fitted Kitchen/Family Room. Cloakroom. First Floor: Double Bedroom with open views. two further Bedrooms and a Re-Fitted Bathroom. This property has Double Glazed windows and Gas Central Heating. Pleasant east-west aspect with large, enclosed east facing garden with side pedestrian access and potential for a home office. VIEWING ESSENTIAL.

#### Ground Floor

- Entrance
- Sitting Room
- Kitchen/Dining Room
- Outside WC