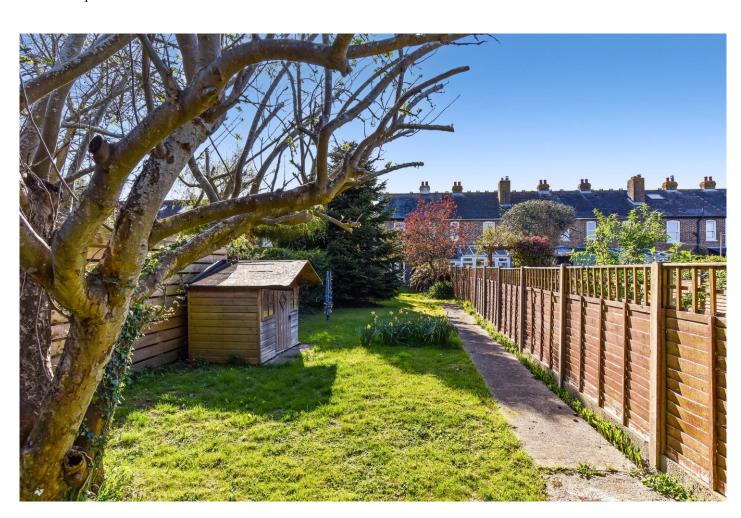

The accommodation comprises: Entrance Hall. Sitting Room. Modern open-plan Re-fitted Kitchen/Family Room. Cloakroom. First Floor: Double Bedroom with open views. two further Bedrooms and a Re-Fitted Bathroom. This property has Double Glazed windows and Gas Central Heating. Pleasant east-west aspect with large, enclosed east facing garden with side pedestrian access and potential for a home office. VIEWING ESSENTIAL.

## Exterior

• Large east facing rear garden