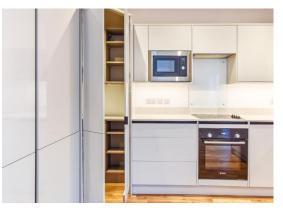

The accommodation comprises: Entrance Hall. Sitting Room. Modern open-plan Re-fitted Kitchen/Family Room. Cloakroom. First Floor: Double Bedroom with open views. two further Bedrooms and a Re-Fitted Bathroom. This property has Double Glazed windows and Gas Central Heating. Pleasant east-west aspect with large, enclosed east facing garden with side pedestrian access and potential for a home office. VIEWING ESSENTIAL.

#### Ground Floor

- Entrance
- Sitting Room
- Kitchen/Dining Room
- Outside WC