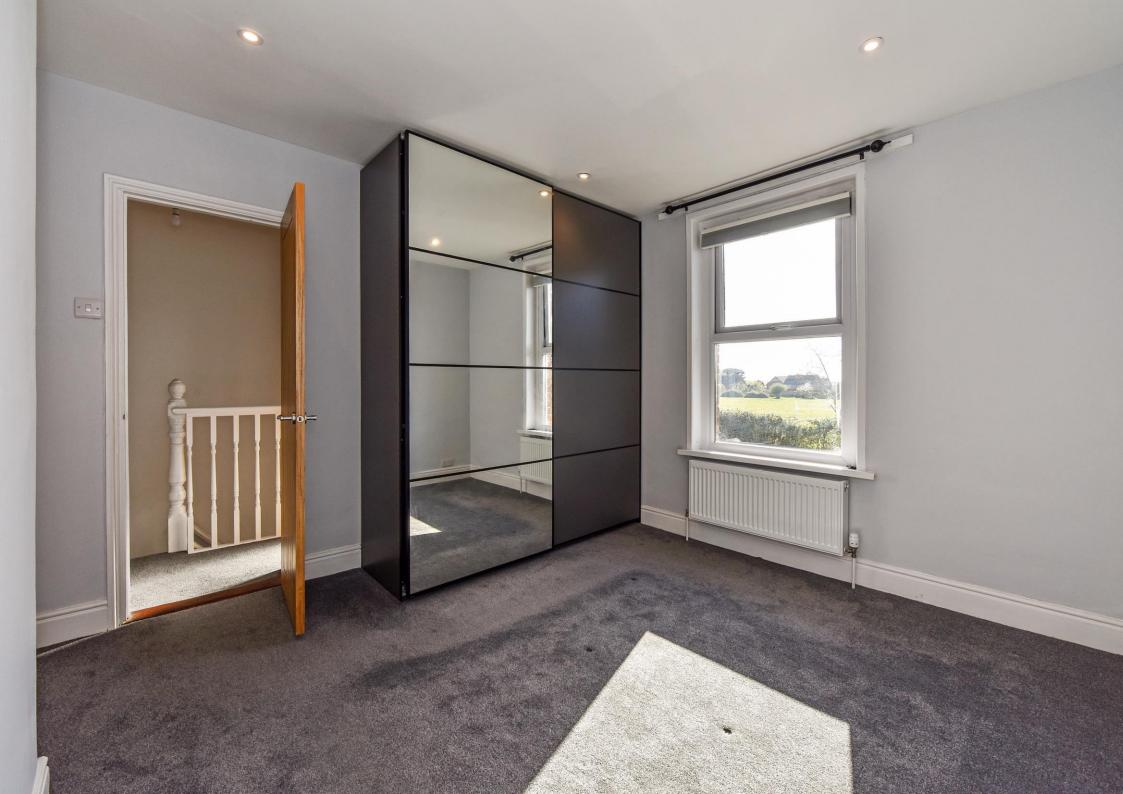

The accommodation comprises: Entrance Hall. Sitting Room. Modern open-plan Re-fitted Kitchen/Family Room. Cloakroom. First Floor: Double Bedroom with open views. two further Bedrooms and a Re-Fitted Bathroom. This property has Double Glazed windows and Gas Central Heating. Pleasant east-west aspect with large, enclosed east facing garden with side pedestrian access and potential for a home office. VIEWING ESSENTIAL.

## First Floor

- Bedroom 1
- Bedroom 2
- Bedroom 3
- Family Bathroom