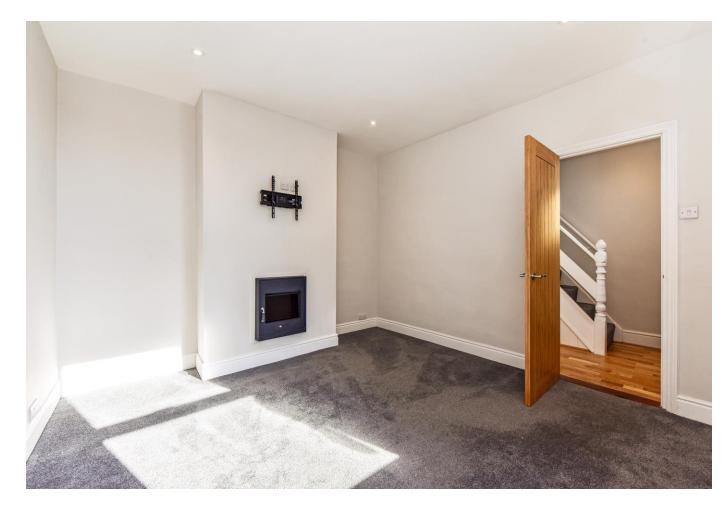

The accommodation comprises: Entrance Hall. Sitting Room. Modern open-plan Re-fitted Kitchen/Family Room. Cloakroom. First Floor: Double Bedroom with open views. two further Bedrooms and a Re-Fitted Bathroom. This property has Double Glazed windows and Gas Central Heating. Pleasant east-west aspect with large, enclosed east facing garden with side pedestrian access and potential for a home office. VIEWING ESSENTIAL.

#### Ground Floor

- Entrance
- Sitting Room
- Kitchen/Dining Room
- Outside WC