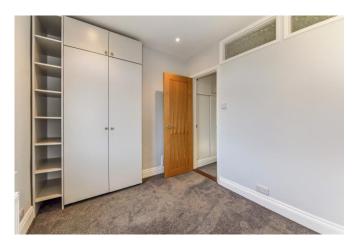

The accommodation comprises: Entrance Hall. Sitting Room. Modern open-plan Re-fitted Kitchen/Family Room. Cloakroom. First Floor: Double Bedroom with open views. two further Bedrooms and a Re-Fitted Bathroom. This property has Double Glazed windows and Gas Central Heating. Pleasant east-west aspect with large, enclosed east facing garden with side pedestrian access and potential for a home office. VIEWING ESSENTIAL.

## First Floor

- Bedroom 1
- Bedroom 2
- Bedroom 3
- Family Bathroom