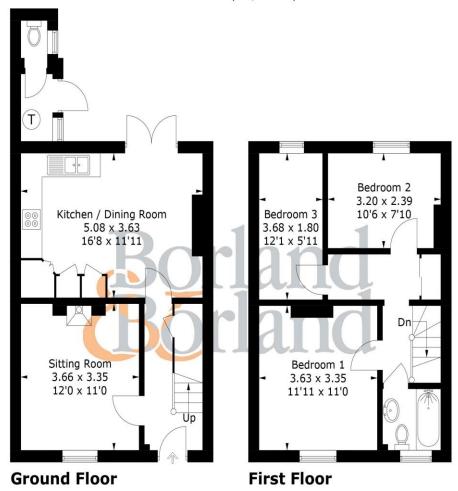

# 25, Thorney Road, PO10 8BL

Approximate Gross Internal Area = 77.6 sq m / 835 sq ft External WC = 2.7 sq m / 29 sq ft Total = 80.3 sq m / 864 sq ft

Whilst every attempt has been made to ensure the accuracy of the floorplan, measurements of doors, windows and rooms are approximate.

These plans are for representation purposes only as defined by RICS Code of Measuring Practice and used as such by any prospective purchaser. (ID1189781)

TMPORTANT NOTICE Borland & Borland gives notice that: 1. These particulars do not constitute an offer or contract or part thereof. 2. All descriptions, photographs and plans are for guidance only and should not be relied upon as statements or representations of fact. All measurements are approximate and not necessarily to scale. Any prospective purchaser must satisfy themselves of the correctness of the information with the particulars by inspection or otherwise. 3. Borland & Borland does not have any authority to give any representations or warranties whatsoever in relation to this property (including but not limited to planning/building regulations), nor can it enter into any contract on behalf of the Vendor. 4. Borland & Borland does not accept responsibility for any expenses incurred by prospective purchasers in inspecting properties which have been sold, let or withdrawn. 5. If there is anything of particular importance to you, please contact this office and Borland & Borland will try to have the information checked for you.