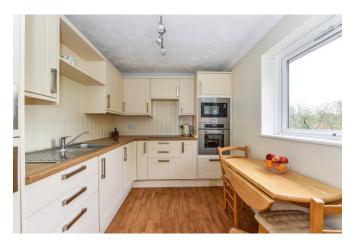

The accommodation comprises: Entrance Hall with Storage cupboard, Bedroom One with deep built in wardrobes, Shower Room, Large airing cupboard, Bedroom Two, West-facing Sitting Room, with a feature bay window and leads onto the modern Kitchen/Breakfast Room. The property also benefits from a further shared storage room located in the communal landing and a loft hatch with ladder. Applicants must be 60years +

### **ACCOMMODATION**

- Entrance Hall
- Bedroom One
- Shower Room
- <u>-</u> Bedroom Two
- Sitting Room
- Kitchen/Breakfast Room
- Communal Storage Cupboard (located in the communal landing)
- Loft hatch in the Hallway with ladder