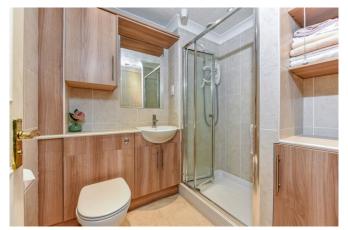

The accommodation comprises: Entrance Hall with Storage cupboard, Bedroom One with deep built in wardrobes, Shower Room, Large airing cupboard, Bedroom Two, West-facing Sitting Room, with a feature bay window and leads onto the modern Kitchen/Breakfast Room. The property also benefits from a further shared storage room located in the communal landing and a loft hatch with ladder. Applicants must be 60years +

### **ACCOMMODATION**

- Entrance Hall
- Bedroom One
- Shower Room
- <u>-</u> Bedroom Two
- Sitting Room
- Kitchen/Breakfast Room
- Communal Storage Cupboard (located in the communal landing)
- Loft hatch in the Hallway with ladder