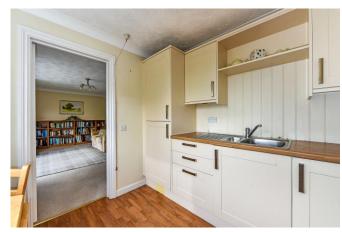

The accommodation comprises: Entrance Hall with Storage cupboard, Bedroom One with deep built in wardrobes, Shower Room, Large airing cupboard, Bedroom Two, West-facing Sitting Room, with a feature bay window and leads onto the modern Kitchen/Breakfast Room. The property also benefits from a further shared storage room located in the communal landing and a loft hatch with ladder. Applicants must be 60years +

### **ACCOMMODATION**

- Entrance Hall
- Bedroom One
- Shower Room
- <u>-</u> Bedroom Two
- Sitting Room
- Kitchen/Breakfast Room
- Communal Storage Cupboard (located in the communal landing)
- Loft hatch in the Hallway with ladder