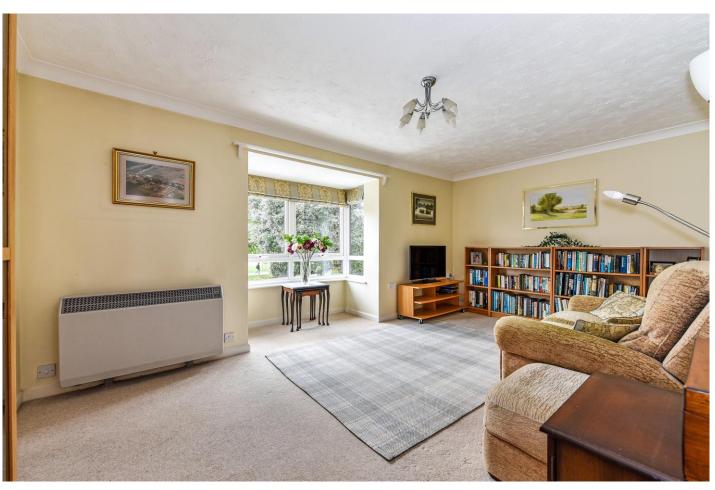

The accommodation comprises: Entrance Hall with Storage cupboard, Bedroom One with deep built in wardrobes, Shower Room, Large airing cupboard, Bedroom Two, West-facing Sitting Room, with a feature bay window and leads onto the modern Kitchen/Breakfast Room. The property also benefits from a further shared storage room located in the communal landing and a loft hatch with ladder. Applicants must be 60years +

### **ACCOMMODATION**

- Entrance Hall
- Bedroom One
- Shower Room
- <u>-</u> Bedroom Two
- Sitting Room
- Kitchen/Breakfast Room
- Communal Storage Cupboard (located in the communal landing)
- Loft hatch in the Hallway with ladder