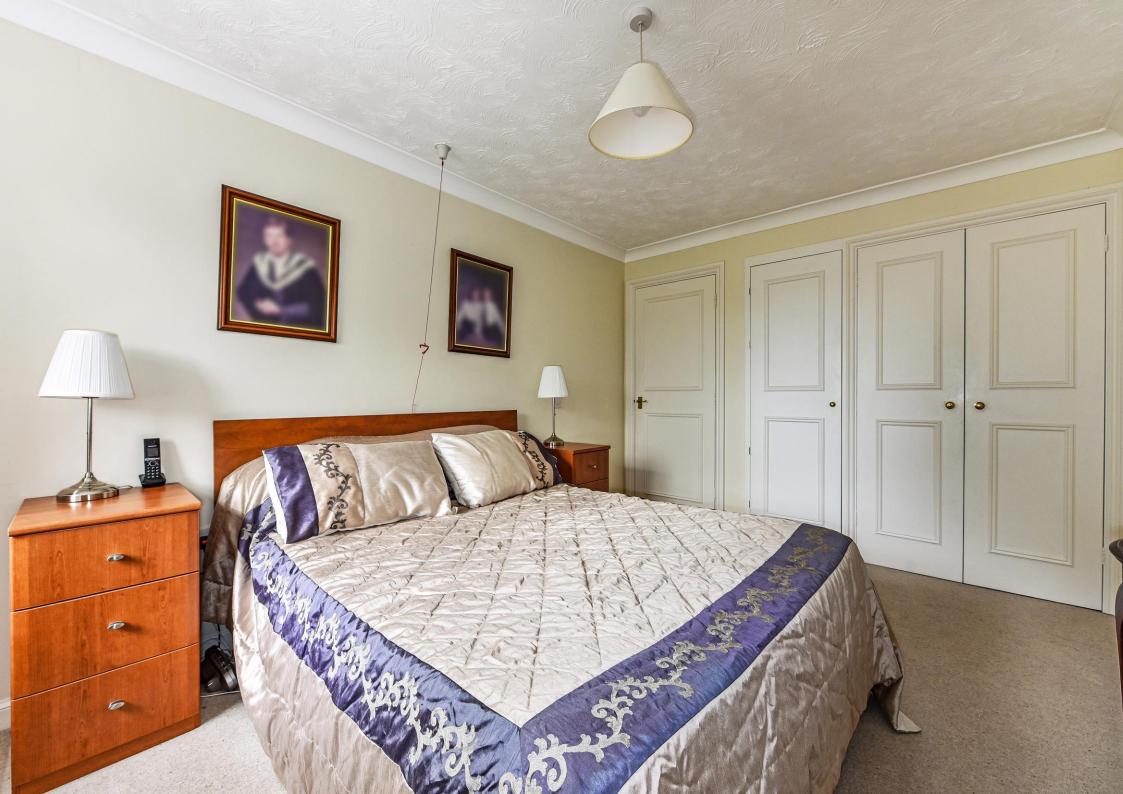

The accommodation comprises: Entrance Hall with Storage cupboard, Bedroom One with deep built in wardrobes, Shower Room, Large airing cupboard, Bedroom Two, West-facing Sitting Room, with a feature bay window and leads onto the modern Kitchen/Breakfast Room. The property also benefits from a further shared storage room located in the communal landing and a loft hatch with ladder. Applicants must be 60years +

### **ACCOMMODATION**

- Entrance Hall
- Bedroom One
- Shower Room
- <u>-</u> Bedroom Two
- Sitting Room
- Kitchen/Breakfast Room
- Communal Storage Cupboard (located in the communal landing)
- Loft hatch in the Hallway with ladder