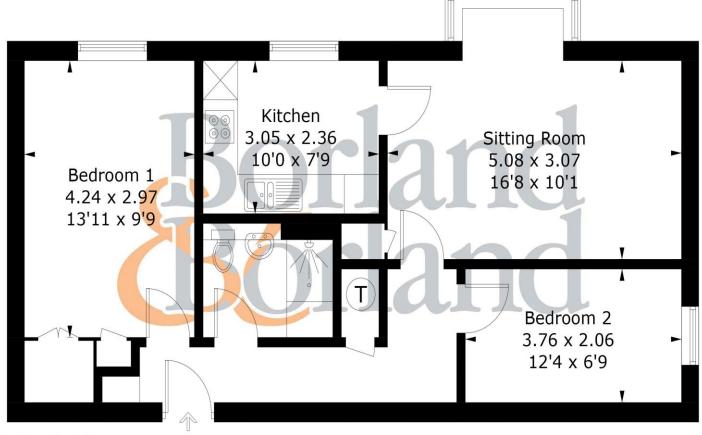

### **ACCOMMODATION**

- Entrance Hall
- Bedroom One
- Shower Room
- <u>-</u> Bedroom Two
- Sitting Room
- Kitchen/Breakfast Room
- Communal Storage Cupboard (located in the communal landing)
- Loft hatch in the Hallway with ladder

## Flat 10 Avalon Court, Horndean Road, PO10 7PB

Approximate Gross Internal Area 61.4 sq m / 661 sq ft

**Directions** SAT NAV: PO10 7BP

## **First Floor**

#### PRODUCED FOR BORLAND & BORLAND ESTATE AGENTS

Whilst every attempt has been made to ensure the accuracy of the floorplan, measurements of doors, windows and rooms are approximate.

These plans are for representation purposes only as defined by RICS Code of Measuring Practice and used as such by any prospective purchaser. (ID1187501)