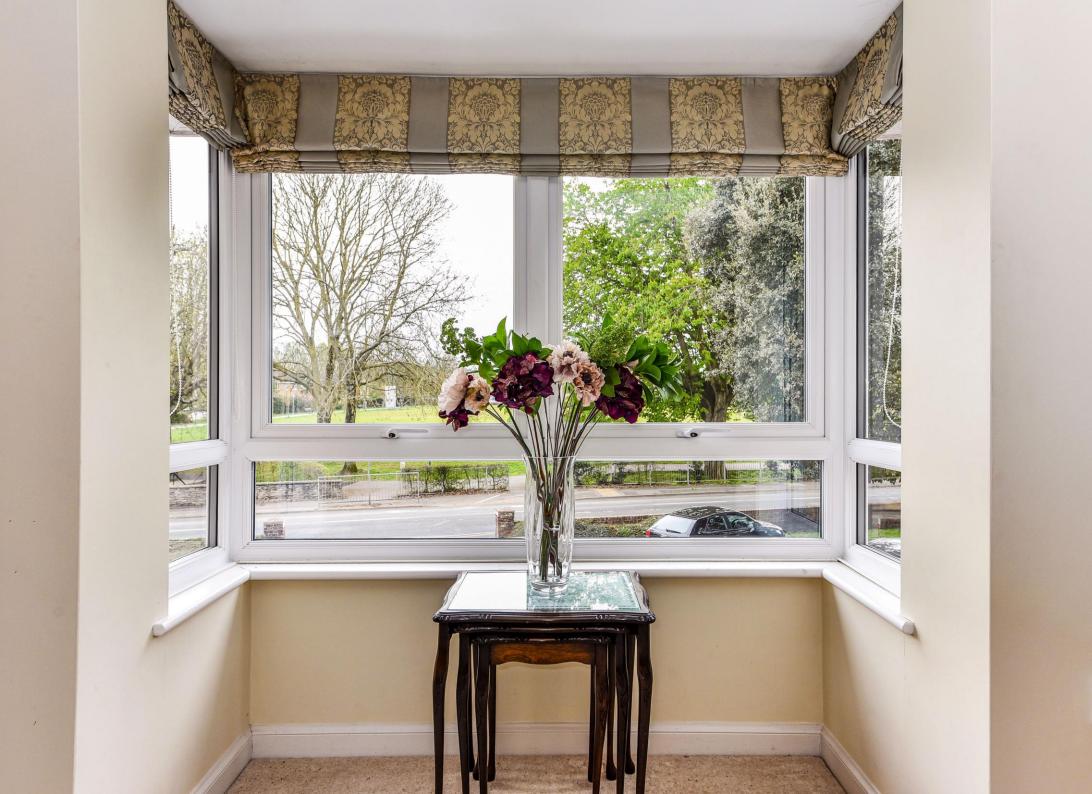

The accommodation comprises: Entrance Hall with Storage cupboard, Bedroom One with deep built in wardrobes, Shower Room, Large airing cupboard, Bedroom Two, West-facing Sitting Room, with a feature bay window and leads onto the modern Kitchen/Breakfast Room. The property also benefits from a further shared storage room located in the communal landing and a loft hatch with ladder. Applicants must be 60years +

### **ACCOMMODATION**

- Entrance Hall
- Bedroom One
- Shower Room
- <u>-</u> Bedroom Two
- Sitting Room
- Kitchen/Breakfast Room
- Communal Storage Cupboard (located in the communal landing)
- Loft hatch in the Hallway with ladder