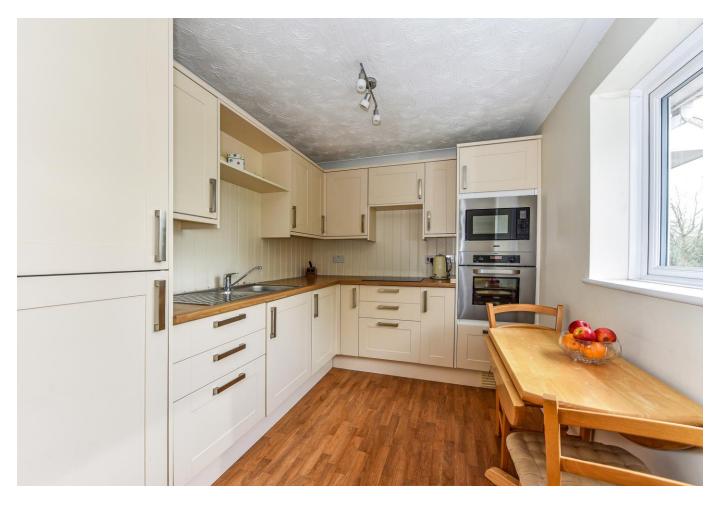

The accommodation comprises: Entrance Hall with Storage cupboard, Bedroom One with deep built in wardrobes, Shower Room, Large airing cupboard, Bedroom Two, West-facing Sitting Room, with a feature bay window and leads onto the modern Kitchen/Breakfast Room. The property also benefits from a further shared storage room located in the communal landing and a loft hatch with ladder. Applicants must be 60years +

### **ACCOMMODATION**

- Entrance Hall
- Bedroom One
- Shower Room
- <u>-</u> Bedroom Two
- Sitting Room
- Kitchen/Breakfast Room
- Communal Storage Cupboard (located in the communal landing)
- Loft hatch in the Hallway with ladder