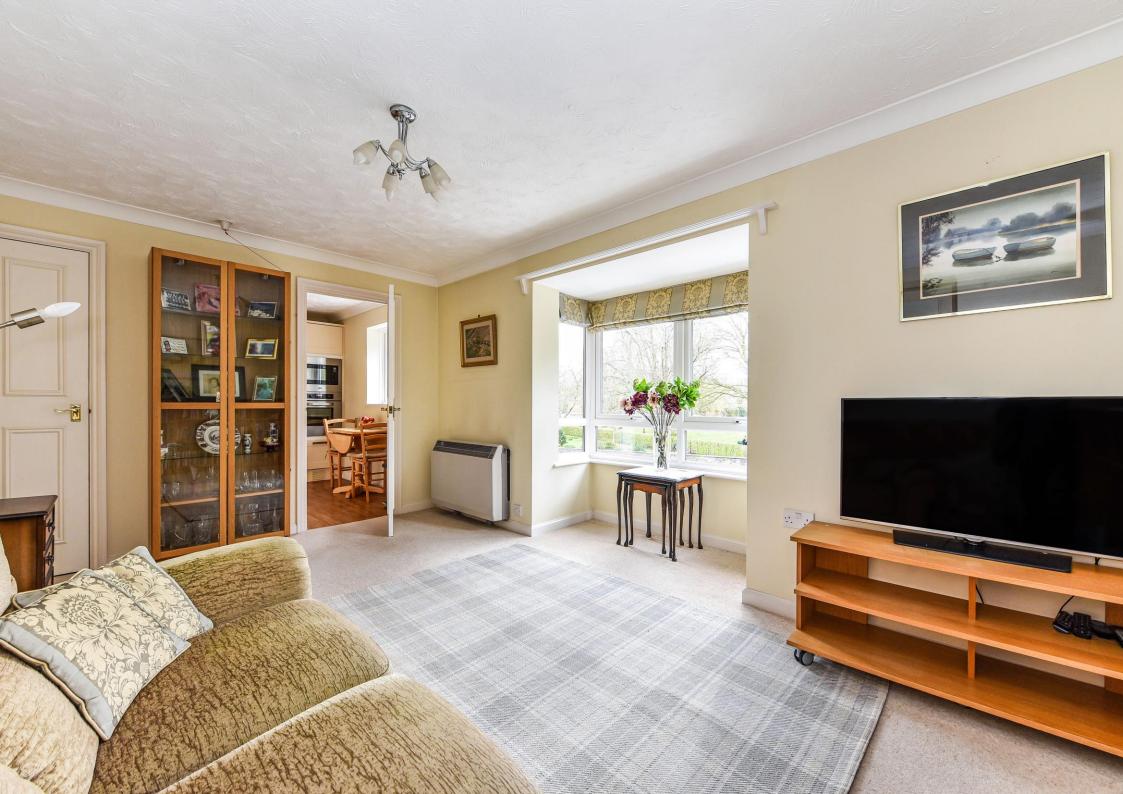

The accommodation comprises: Entrance Hall with Storage cupboard, Bedroom One with deep built in wardrobes, Shower Room, Large airing cupboard, Bedroom Two, West-facing Sitting Room, with a feature bay window and leads onto the modern Kitchen/Breakfast Room. The property also benefits from a further shared storage room located in the communal landing and a loft hatch with ladder. Applicants must be 60years +

### **ACCOMMODATION**

- Entrance Hall
- Bedroom One
- Shower Room
- <u>-</u> Bedroom Two
- Sitting Room
- Kitchen/Breakfast Room
- Communal Storage Cupboard (located in the communal landing)
- Loft hatch in the Hallway with ladder