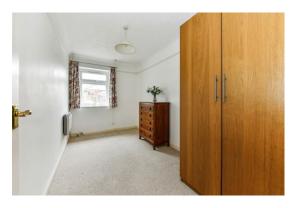

The accommodation comprises: Entrance Hall with Storage cupboard, Bedroom One with deep built in wardrobes, Shower Room, Large airing cupboard, Bedroom Two, West-facing Sitting Room, with a feature bay window and leads onto the modern Kitchen/Breakfast Room. The property also benefits from a further shared storage room located in the communal landing and a loft hatch with ladder. Applicants must be 60years +

### **ACCOMMODATION**

- Entrance Hall
- Bedroom One
- Shower Room
- <u>-</u> Bedroom Two
- Sitting Room
- Kitchen/Breakfast Room
- Communal Storage Cupboard (located in the communal landing)
- Loft hatch in the Hallway with ladder