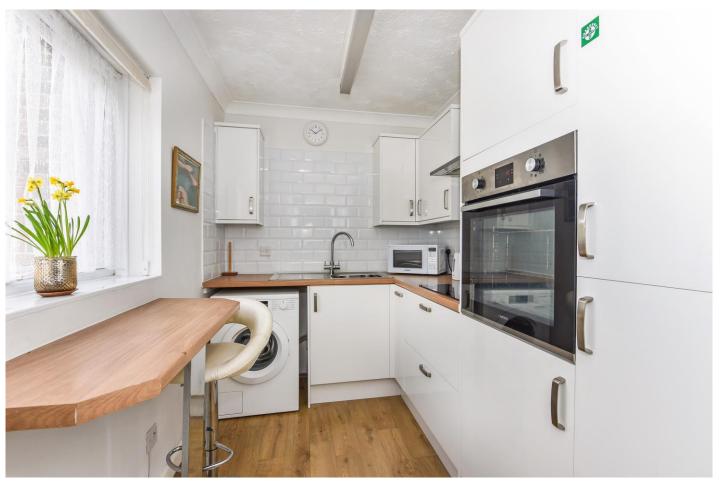

This inviting development has a large communal residence lounge, laundry room, communal gardens and car park. There is an emergency alarm pull system with regular visits by the Scheme Manager. The property offers independent living with an attractively arranged ground floor accommodation with a sitting room and patio door onto a private sitting area which is south west facing, a modern fitted Kitchen, spacious bedroom and shower room. Applicants must be 60years +.

#### <u>Flat 5:</u>

- Entrance Hall
- Sitting/Dining Room with patio doors opening onto patio area
- Kitchen
- Shower Room
- Bedroom One