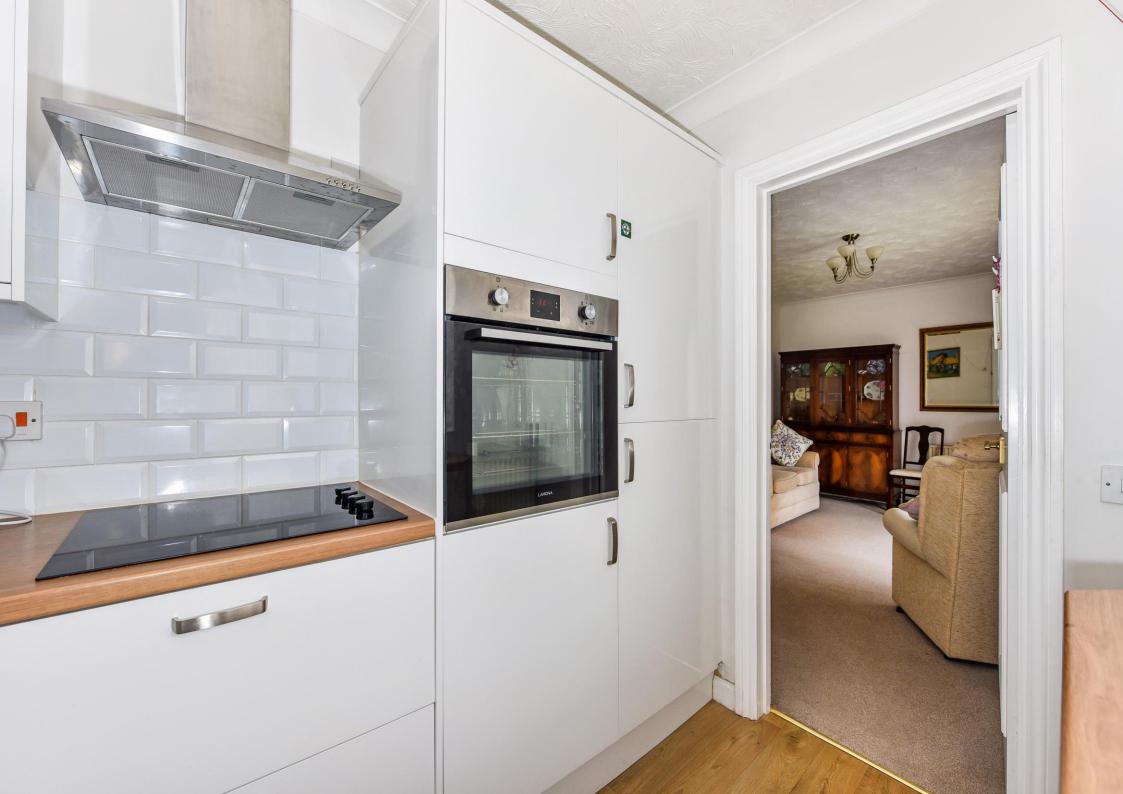

#### <u>Flat 5:</u>

- Entrance Hall
- Sitting/Dining Room with patio doors opening onto patio area
- Kitchen
- Shower Room
- Bedroom One