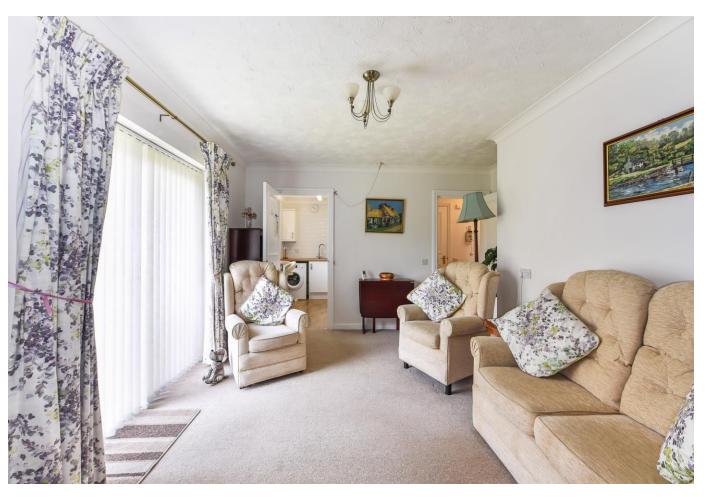

This inviting development has a large communal residence lounge, laundry room, communal gardens and car park. There is an emergency alarm pull system with regular visits by the Scheme Manager. The property offers independent living with an attractively arranged ground floor accommodation with a sitting room and patio door onto a private sitting area which is south west facing, a modern fitted Kitchen, spacious bedroom and shower room. Applicants must be 60years +.

#### <u>Flat 5:</u>

- Entrance Hall
- Sitting/Dining Room with patio doors opening onto patio area
- Kitchen
- Shower Room
- Bedroom One