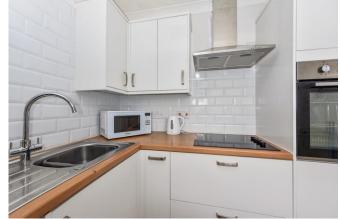

#### <u>Flat 5:</u>

- Entrance Hall
- Sitting/Dining Room with patio doors opening onto patio area
- Kitchen
- Shower Room
- Bedroom One