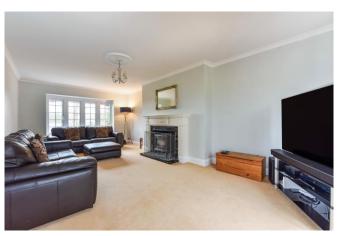

This substantial family home offers flexible living accommodation with its spacious proportions throughout, from the Entrance Hall, Three Reception Rooms and Four Bedrooms, to the Gardens, Garage & Workshop outside. There is a large L-shape Sitting Room, with views to the rear garden. A newly extended Kitchen/Dining Room with roof lanterns, allows the light to flood in, creating a bright space with clean lines. From both the sitting room and the dining area, there are patio doors with views & access to the rear garden. There is an Integral Garage & Workshop, Carport, Front Driveway with ample parking, and pleasant Front & Rear Gardens including a Covered Rear Patio area.

#### **Ground Floor:**

- Entrance Hall
- Large L-shape Sitting Room with fireplace/wood burner
- Fitted Kitchen/Dining Room, newly extended & refitted
- Utility Room
- Two Cloakrooms
- Study
- Playroom