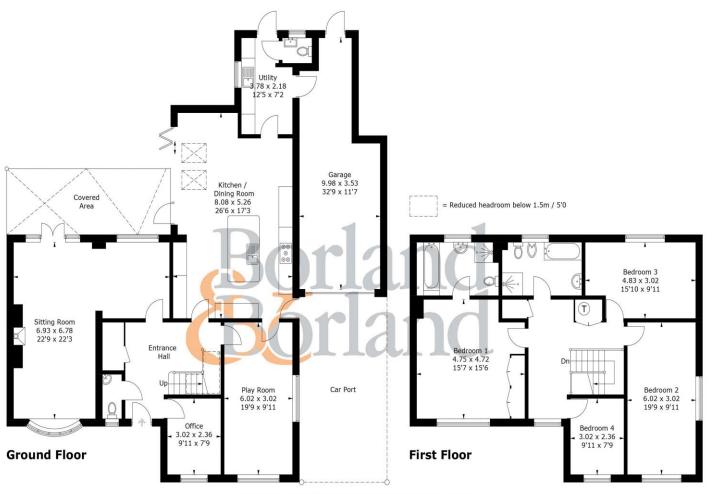

# Hollyhill House, 50A Hollybank Lane, PO10 7UE

Approximate Gross Internal Area = 261.1 sq m / 2810 sq ft (Including Garage & Excluding Car Port)

#### PRODUCED FOR BORLAND & BORLAND ESTATE AGENTS

Whilst every attempt has been made to ensure the accuracy of the floorplan, measurements of doors, windows and rooms are approximate.

These plans are for representation purposes only as defined by RICS Code of Measuring Practice and used as such by any prospective purchaser. (ID1172293)