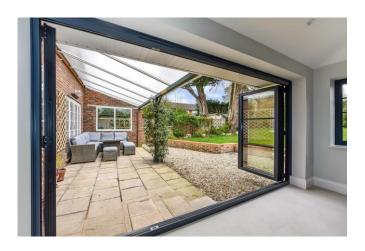

This substantial family home offers flexible living accommodation with its spacious proportions throughout, from the Entrance Hall, Three Reception Rooms and Four Bedrooms, to the Gardens, Garage & Workshop outside. There is a large L-shape Sitting Room, with views to the rear garden. A newly extended Kitchen/Dining Room with roof lanterns, allows the light to flood in, creating a bright space with clean lines. From both the sitting room and the dining area, there are patio doors with views & access to the rear garden. There is an Integral Garage & Workshop, Carport, Front Driveway with ample parking, and pleasant Front & Rear Gardens including a Covered Rear Patio area.

#### **Ground Floor:**

- Entrance Hall
- Large L-shape Sitting Room with fireplace/wood burner
- Fitted Kitchen/Dining Room, newly extended & refitted
- Utility Room
- Two Cloakrooms
- Study
- Playroom