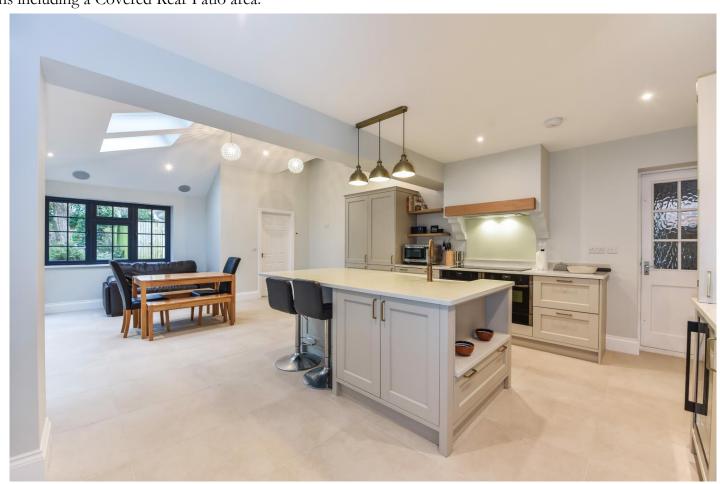

This substantial family home offers flexible living accommodation with its spacious proportions throughout, from the Entrance Hall, Three Reception Rooms and Four Bedrooms, to the Gardens, Garage & Workshop outside. There is a large L-shape Sitting Room, with views to the rear garden. A newly extended Kitchen/Dining Room with roof lanterns, allows the light to flood in, creating a bright space with clean lines. From both the sitting room and the dining area, there are patio doors with views & access to the rear garden. There is an Integral Garage & Workshop, Carport, Front Driveway with ample parking, and pleasant Front & Rear Gardens including a Covered Rear Patio area.

#### **Ground Floor:**

- Entrance Hall
- Large L-shape Sitting Room with fireplace/wood burner
- Fitted Kitchen/Dining Room, newly extended & refitted
- Utility Room
- Two Cloakrooms
- Study
- Playroom