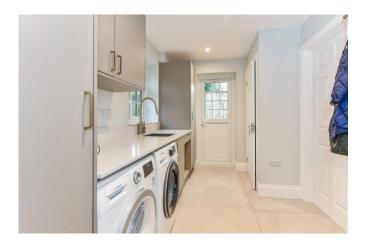

#### **Ground Floor:**

- Entrance Hall
- Large L-shape Sitting Room with fireplace/wood burner
- Fitted Kitchen/Dining Room, newly extended & refitted
- Utility Room
- Two Cloakrooms
- Study
- Playroom