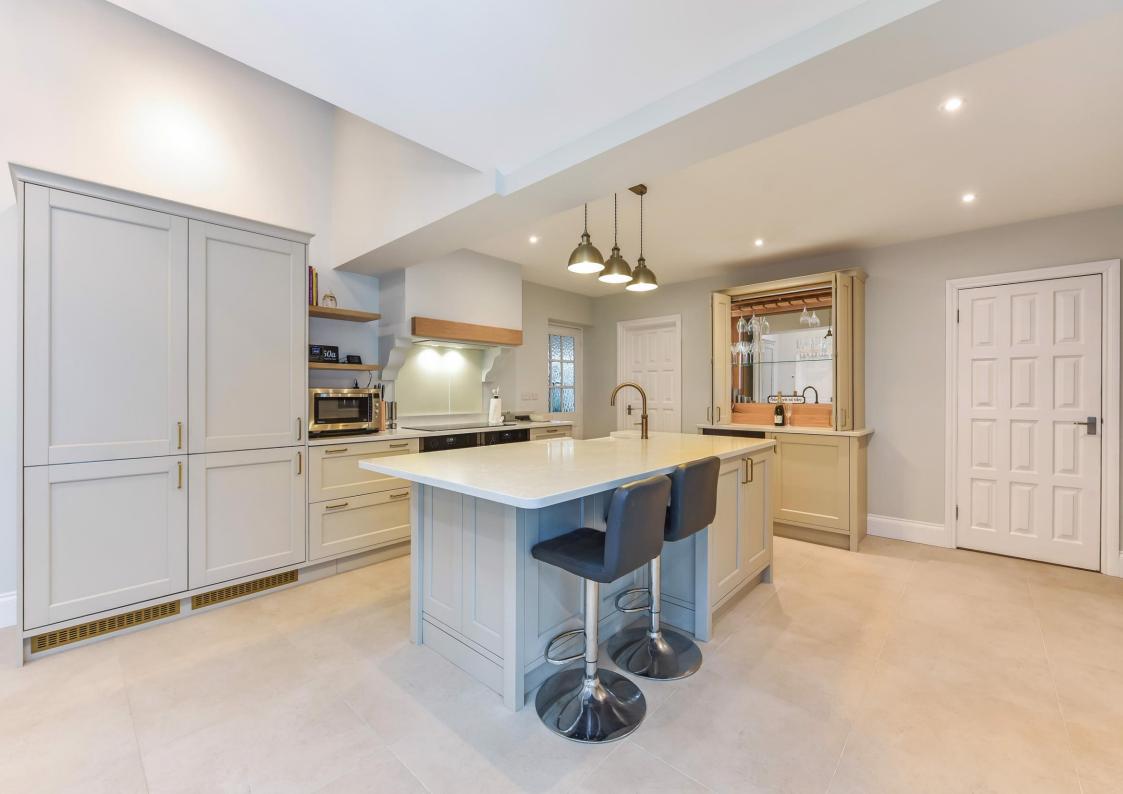

This substantial family home offers flexible living accommodation with its spacious proportions throughout, from the Entrance Hall, Three Reception Rooms and Four Bedrooms, to the Gardens, Garage & Workshop outside. There is a large L-shape Sitting Room, with views to the rear garden. A newly extended Kitchen/Dining Room with roof lanterns, allows the light to flood in, creating a bright space with clean lines. From both the sitting room and the dining area, there are patio doors with views & access to the rear garden. There is an Integral Garage & Workshop, Carport, Front Driveway with ample parking, and pleasant Front & Rear Gardens including a Covered Rear Patio area.

#### **Ground Floor:**

- Entrance Hall
- Large L-shape Sitting Room with fireplace/wood burner
- Fitted Kitchen/Dining Room, newly extended & refitted
- Utility Room
- Two Cloakrooms
- Study
- Playroom