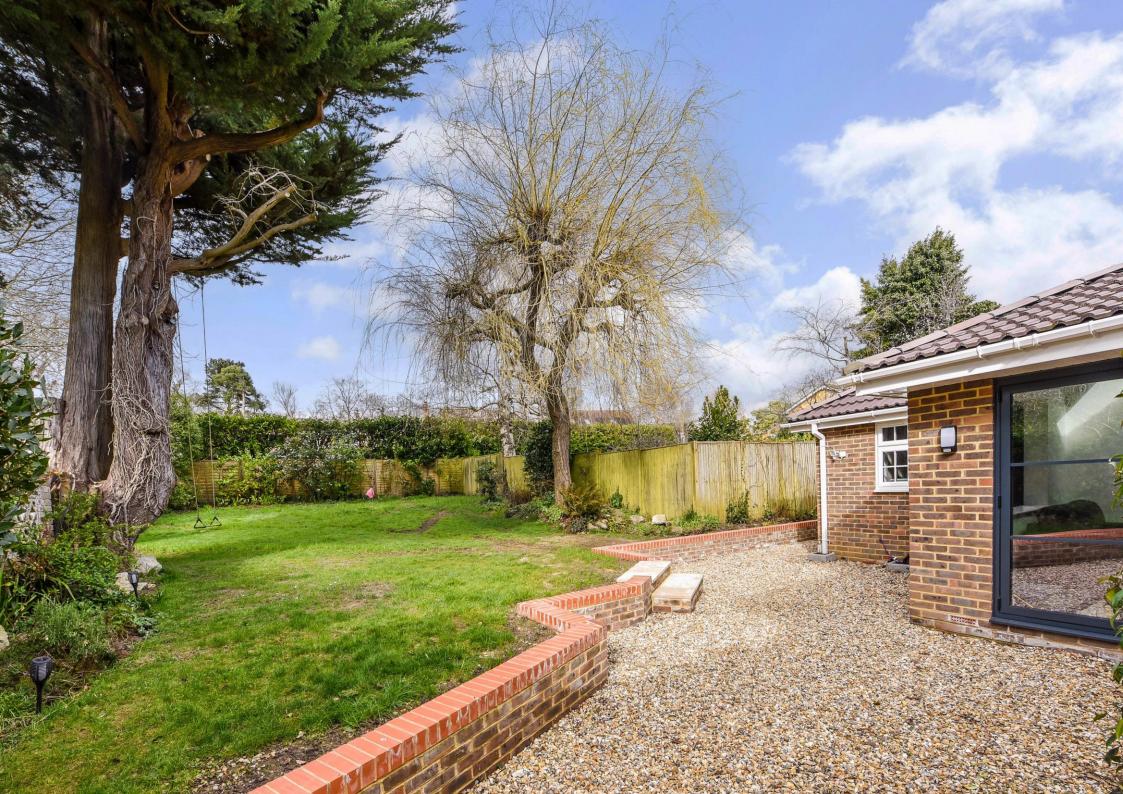

This substantial family home offers flexible living accommodation with its spacious proportions throughout, from the Entrance Hall, Three Reception Rooms and Four Bedrooms, to the Gardens, Garage & Workshop outside. There is a large L-shape Sitting Room, with views to the rear garden. A newly extended Kitchen/Dining Room with roof lanterns, allows the light to flood in, creating a bright space with clean lines. From both the sitting room and the dining area, there are patio doors with views & access to the rear garden. There is an Integral Garage & Workshop, Carport, Front Driveway with ample parking, and pleasant Front & Rear Gardens including a Covered Rear Patio area.

#### Exterior:

- Front Driveway with Parking
- Integral Garage with Workshop
- Front & Rear Gardens, lawned with shrub borders & some mature trees
- Gravelled Patio area
- Rear veranda Patio