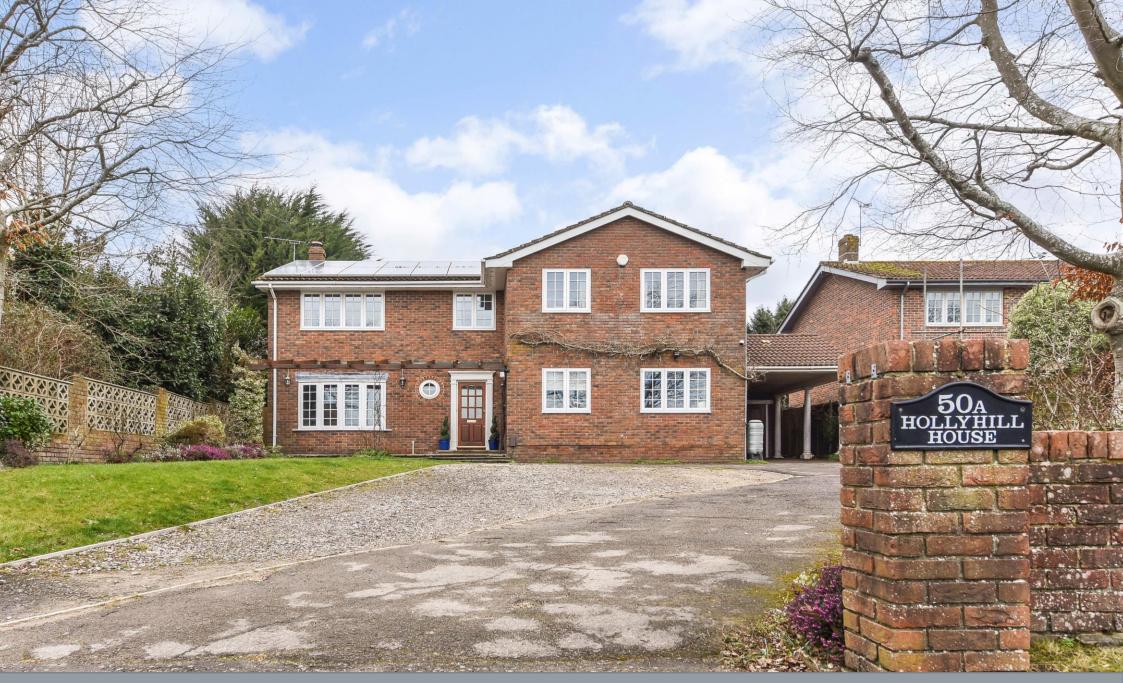

Hollyhill House 50a Hollybank Lane, Emsworth, PO10 7UE

# Hollyhill House 50a Hollybank Lane,

Emsworth PO10 7UE

**SPACIOUS DETACHED FAMILY HOME.....** This Detached, Four Bedroom house is located close to ancient woodland, with Westbourne village nearby; it is on the northern fringe of the harbour village of Emsworth. With easy access to the Stansted Estate and Rowland's Castle through nearby Hollybank Woods, and its newly constructed cycle path, the property is in an ideal location for those who enjoy both countryside and water pursuits.

This substantial family home offers flexible living accommodation with its spacious proportions throughout, from the Entrance Hall, Three Reception Rooms and Four Bedrooms, to the Gardens, Garage & Workshop outside. There is a large L-shape Sitting Room, with views to the rear garden. A newly extended Kitchen/Dining Room with roof lanterns, allows the light to flood in, creating a bright space with clean lines. From both the sitting room and the dining area, there are patio doors with views & access to the rear garden. There is an Integral Garage & Workshop, Carport, Front Driveway with ample parking, and pleasant Front & Rear Gardens including a Covered Rear Patio area.