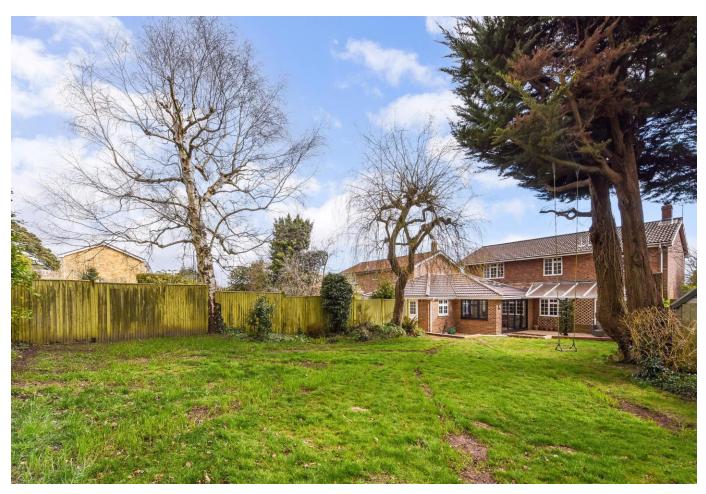

This substantial family home offers flexible living accommodation with its spacious proportions throughout, from the Entrance Hall, Three Reception Rooms and Four Bedrooms, to the Gardens, Garage & Workshop outside. There is a large L-shape Sitting Room, with views to the rear garden. A newly extended Kitchen/Dining Room with roof lanterns, allows the light to flood in, creating a bright space with clean lines. From both the sitting room and the dining area, there are patio doors with views & access to the rear garden. There is an Integral Garage & Workshop, Carport, Front Driveway with ample parking, and pleasant Front & Rear Gardens including a Covered Rear Patio area.

#### Exterior:

- Front Driveway with Parking
- Integral Garage with Workshop
- Front & Rear Gardens, lawned with shrub borders & some mature trees
- Gravelled Patio area
- Rear veranda Patio