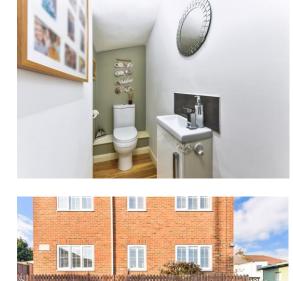

Accommodation comprises: Entrance Hall, Modern fitted Kitchen, Sitting/ Dining Room with patio doors opening onto a South facing Garden. Downstairs WC. On the First floor; Landing with fitted storage. Two double Bedrooms. Family Bathroom. To the exterior is a low maintenance south facing rear garden with patio and lawn area, garden shed to remain, rear pedestrian access leading to an allocated off road parking space. This home benefits from gas central heating and double glazed windows.

#### Ground Floor:

- Entrance Hall
- Kitchen
- Sitting/ Dining Room
- Downstairs WC