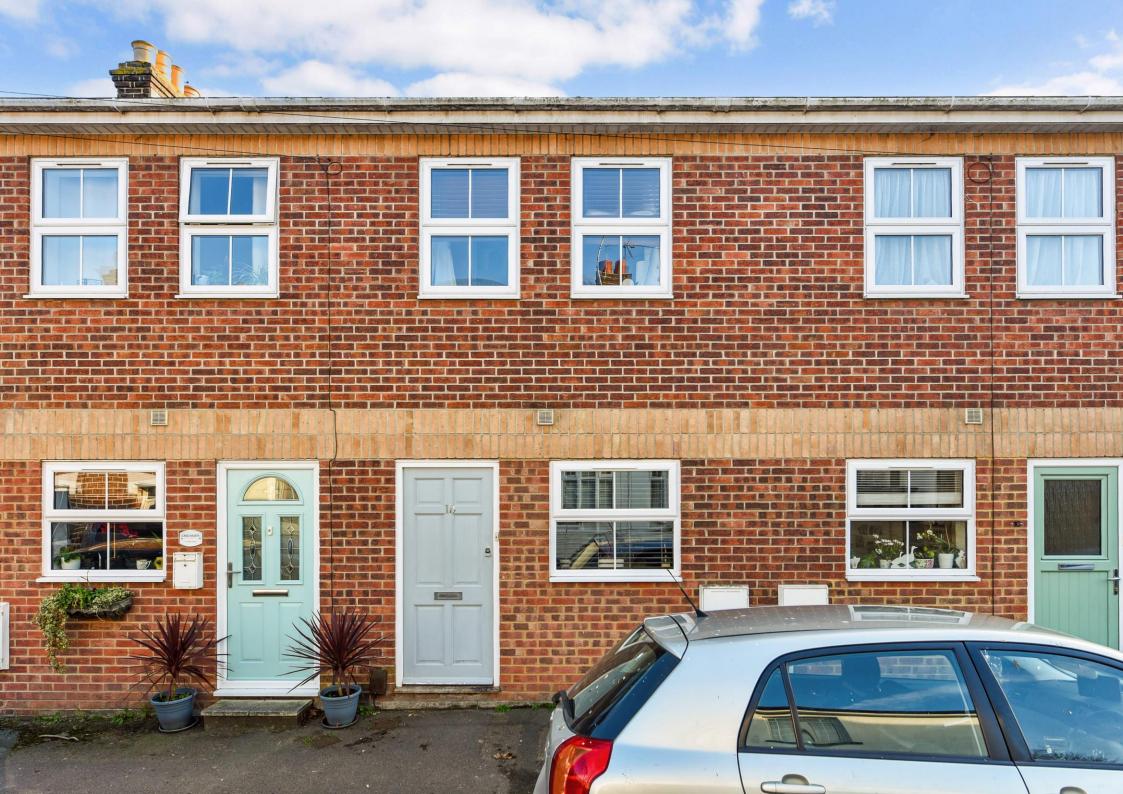

# Borland

IDEALLY LOCATED.. Built in 2016, this Two bedroom home with off road parking is conveniently located within a brief stroll of Emsworth recreation ground and Railway station, Emsworth Square is a short distance to the south with it's range of local shops, pubs and restaurants as well as doctor and dentist surgeries.

Accommodation comprises: Entrance Hall, Modern fitted Kitchen, Sitting/ Dining Room with patio doors opening onto a South facing Garden. Downstairs WC. On the First floor; Landing with fitted storage. Two double Bedrooms. Family Bathroom. To the exterior is a low maintenance south facing rear garden with patio and lawn area, garden shed to remain, rear pedestrian access leading to an allocated off road parking space. This home benefits from gas central heating and double glazed windows.