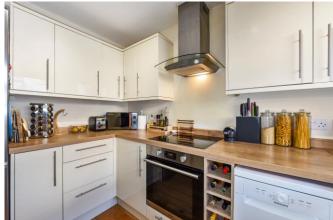

Accommodation comprises: Entrance Hall, Modern fitted Kitchen, Sitting/ Dining Room with patio doors opening onto a South facing Garden. Downstairs WC. On the First floor; Landing with fitted storage. Two double Bedrooms. Family Bathroom. To the exterior is a low maintenance south facing rear garden with patio and lawn area, garden shed to remain, rear pedestrian access leading to an allocated off road parking space. This home benefits from gas central heating and double glazed windows.

#### Ground Floor:

- Entrance Hall
- Kitchen
- Sitting/ Dining Room
- Downstairs WC