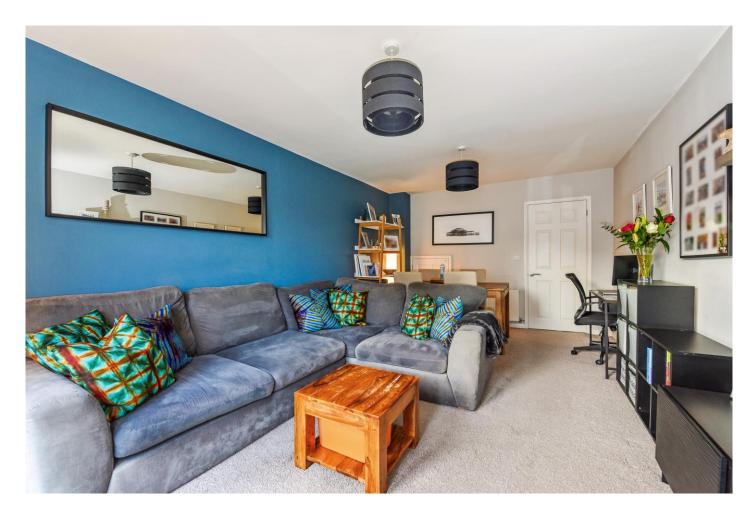

Accommodation comprises: Entrance Hall, Modern fitted Kitchen, Sitting/ Dining Room with patio doors opening onto a South facing Garden. Downstairs WC. On the First floor; Landing with fitted storage. Two double Bedrooms. Family Bathroom. To the exterior is a low maintenance south facing rear garden with patio and lawn area, garden shed to remain, rear pedestrian access leading to an allocated off road parking space. This home benefits from gas central heating and double glazed windows.