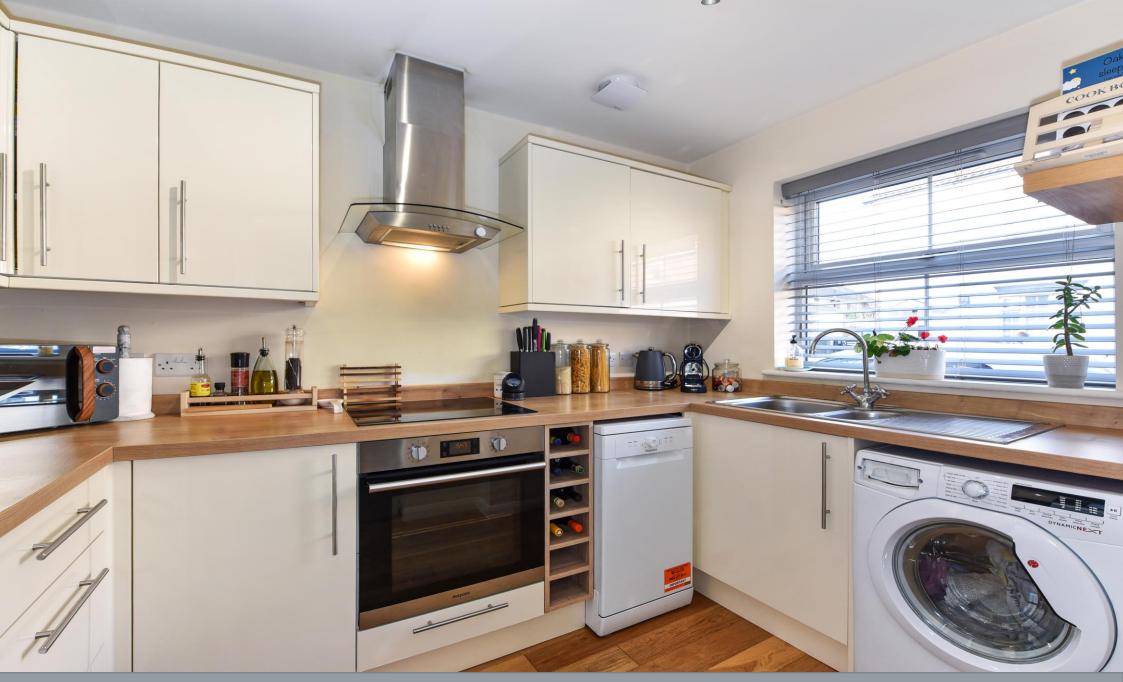

Accommodation comprises: Entrance Hall, Modern fitted Kitchen, Sitting/ Dining Room with patio doors opening onto a South facing Garden. Downstairs WC. On the First floor; Landing with fitted storage. Two double Bedrooms. Family Bathroom. To the exterior is a low maintenance south facing rear garden with patio and lawn area, garden shed to remain, rear pedestrian access leading to an allocated off road parking space. This home benefits from gas central heating and double glazed windows.

#### • TWO BEDROOM HOUSE

- WELL PRESENTED THROUGHOUT
- MODERN KITCHEN & BATHROOM
- SOUTH FACING REAR GARDEN
- DOUBLE GLAZED WINDOWS & GAS CENTRAL HEATING
- OFF ROAD PARKING
- IDEALLY PLACED FOR LOCAL TRANSPORT & RAIL LINKS
- WITHIN A SHORT WALK OF EMSWORTH TOWN CENTRE