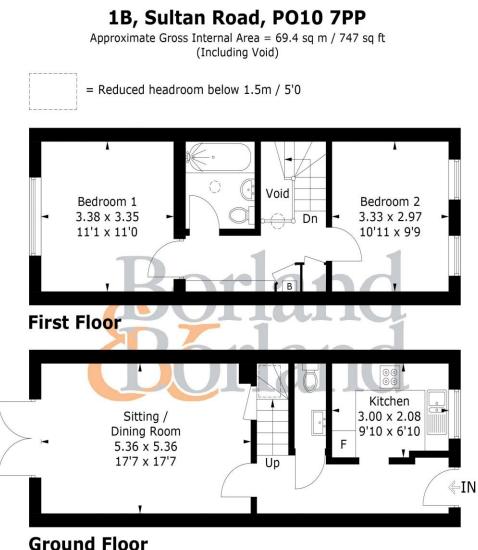

Accommodation comprises: Entrance Hall, Modern fitted Kitchen, Sitting/ Dining Room with patio doors opening onto a South facing Garden. Downstairs WC. On the First floor; Landing with fitted storage. Two double Bedrooms. Family Bathroom. To the exterior is a low maintenance south facing rear garden with patio and lawn area, garden shed to remain, rear pedestrian access leading to an allocated off road parking space. This home benefits from gas central heating and double glazed windows.

#### ACCOMMODATION

#### Ground Floor:

- Entrance Hall
- Kitchen
- Sitting/ Dining Room
- Downstairs WC

### <u>First Floor:</u>

- Bedroom One
- Bedroom Two
- Family Bathroom

#### PRODUCED FOR BORLAND & BORLAND ESTATE AGENTS

Whilst every attempt has been made to ensure the accuracy of the floorplan, measurements of doors, windows and rooms are approximate. These plans are for representation purposes only as defined by RICS Code of Measuring Practice and used as such by any prospective purchaser. (ID1169772)