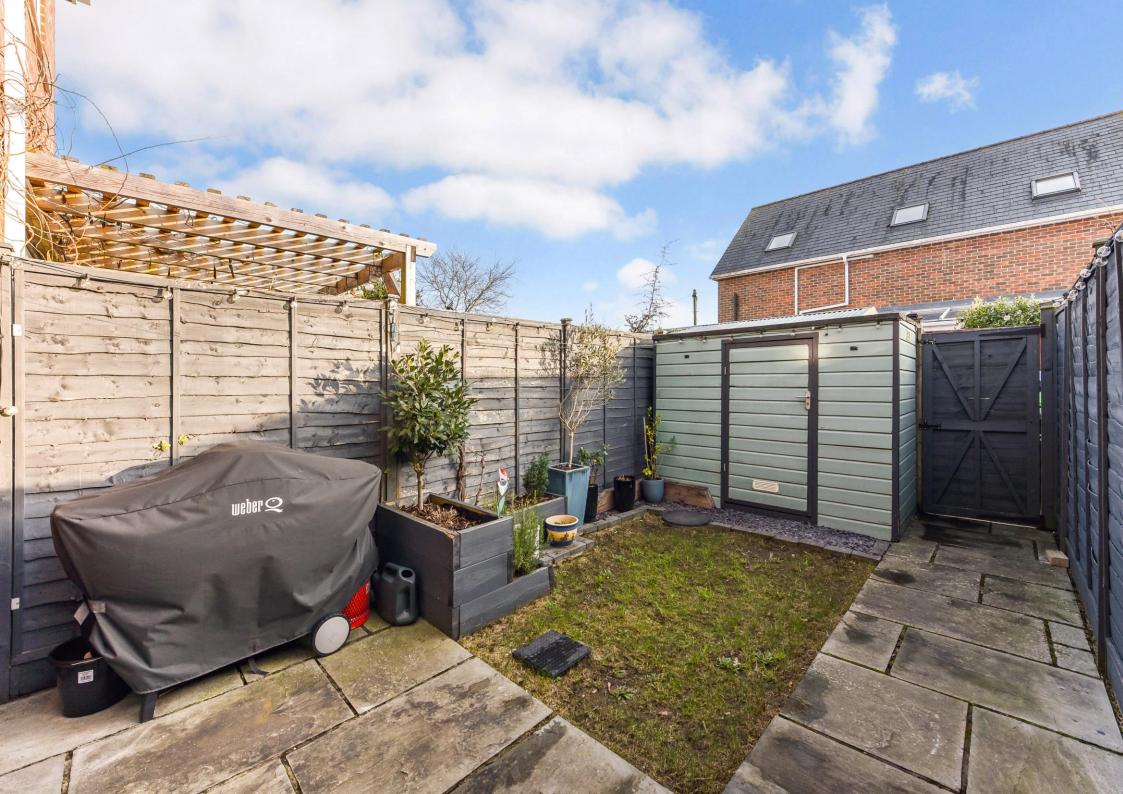

Accommodation comprises: Entrance Hall, Modern fitted Kitchen, Sitting/ Dining Room with patio doors opening onto a South facing Garden. Downstairs WC. On the First floor; Landing with fitted storage. Two double Bedrooms. Family Bathroom. To the exterior is a low maintenance south facing rear garden with patio and lawn area, garden shed to remain, rear pedestrian access leading to an allocated off road parking space. This home benefits from gas central heating and double glazed windows.