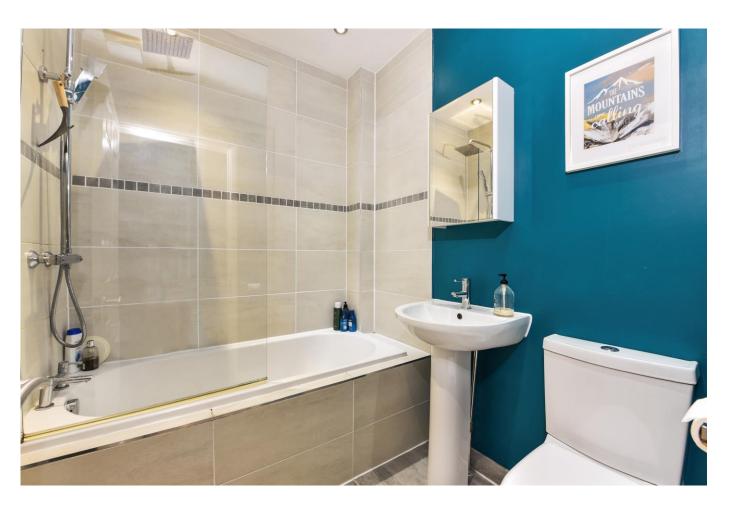

Accommodation comprises: Entrance Hall, Modern fitted Kitchen, Sitting/ Dining Room with patio doors opening onto a South facing Garden. Downstairs WC. On the First floor; Landing with fitted storage. Two double Bedrooms. Family Bathroom. To the exterior is a low maintenance south facing rear garden with patio and lawn area, garden shed to remain, rear pedestrian access leading to an allocated off road parking space. This home benefits from gas central heating and double glazed windows.

### <u>First Floor:</u>

- Bedroom One
- Bedroom Two
- Family Bathroom