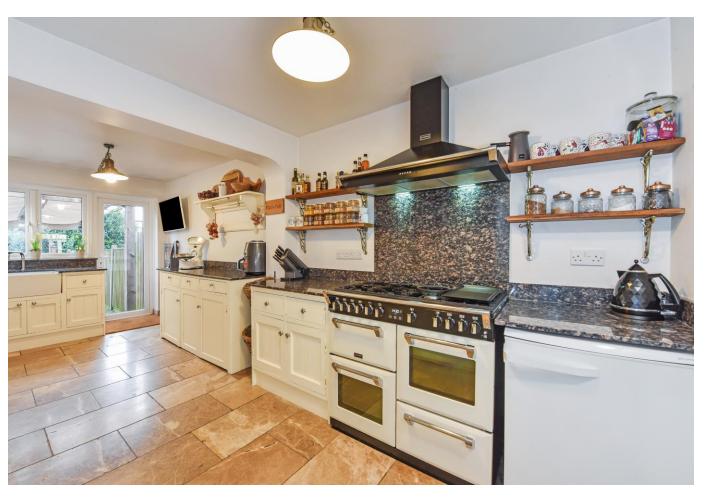

The property has been extended on the ground floor to provide spacious family living space to include an Entrance Hall, Refurbished Cloakroom, Sitting/Dining Family Room with doors opening on to an Al Fresco Dining Area, Re-Fitted Kitchen, Large separate utility Room. Upstairs there are Three Bedrooms and a luxury Family Bathroom. warmed throughout by Gas Central Heating and Double Glazing. Outside the property has ample Off-Road Parking and side pedestrian access to an attractive rear garden with covered Al-Fresco Dining and Seating Area, Paved garden with Hot-Tub and pergola.

## Ground Floor:

- Entrance Hall
- Sitting/Dining Family Room
- Kitchen
- Utility
- Cloakroom