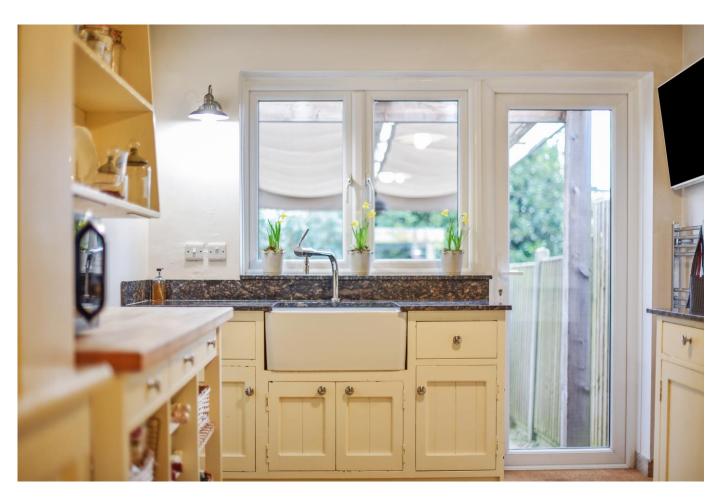

The property has been extended on the ground floor to provide spacious family living space to include an Entrance Hall, Refurbished Cloakroom, Sitting/Dining Family Room with doors opening on to an Al Fresco Dining Area, Re-Fitted Kitchen, Large separate utility Room. Upstairs there are Three Bedrooms and a luxury Family Bathroom. warmed throughout by Gas Central Heating and Double Glazing. Outside the property has ample Off-Road Parking and side pedestrian access to an attractive rear garden with covered Al-Fresco Dining and Seating Area, Paved garden with Hot-Tub and pergola.

## Ground Floor:

- Entrance Hall
- Sitting/Dining Family Room
- Kitchen
- Utility
- Cloakroom