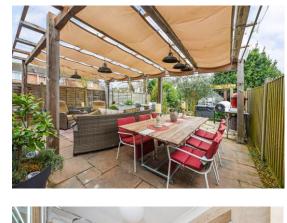

# STUNNING INTERIORS.... this Extended Semi-Detached Family Home situated in a cul-de-sac, south of the A259, in the much requested south-west corner of Emsworth. Much improved and enhanced by the present owners for their own enjoyment, this property simply must be seen.

The property has been extended on the ground floor to provide spacious family living space to include an Entrance Hall, Refurbished Cloakroom, Sitting/Dining Family Room with doors opening on to an Al Fresco Dining Area, Re-Fitted Kitchen, Large separate utility Room. Upstairs there are Three Bedrooms and a luxury Family Bathroom. warmed throughout by Gas Central Heating and Double Glazing. Outside the property has ample Off-Road Parking and side pedestrian access to an attractive rear garden with covered Al-Fresco Dining and Seating Area, Paved garden with Hot-Tub and pergola.

- EXTENDED SEMI-DETACHED FAMILY HOME
- SOUTH -WEST EMSWORTH
- CUL DE SAC LOCATION
- STUNNING INTERIORS
- THREE BEDROOMS
- GAS HEATING. DOUBLE GLAZING
- CHARMING AL FRESCO AREA
- OFF ROAD PARKING

Asking Price £465,000 Freehold