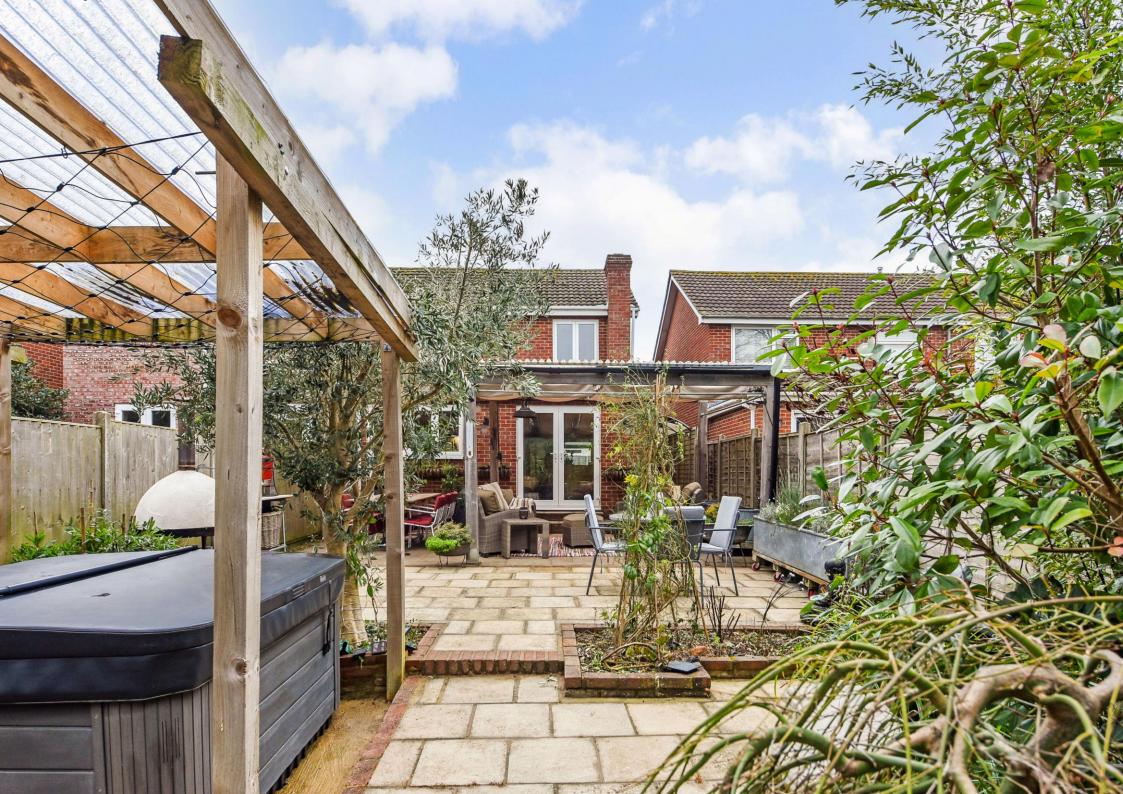

The property has been extended on the ground floor to provide spacious family living space to include an Entrance Hall, Refurbished Cloakroom, Sitting/Dining Family Room with doors opening on to an Al Fresco Dining Area, Re-Fitted Kitchen, Large separate utility Room. Upstairs there are Three Bedrooms and a luxury Family Bathroom. warmed throughout by Gas Central Heating and Double Glazing. Outside the property has ample Off-Road Parking and side pedestrian access to an attractive rear garden with covered Al-Fresco Dining and Seating Area, Paved garden with Hot-Tub and pergola.