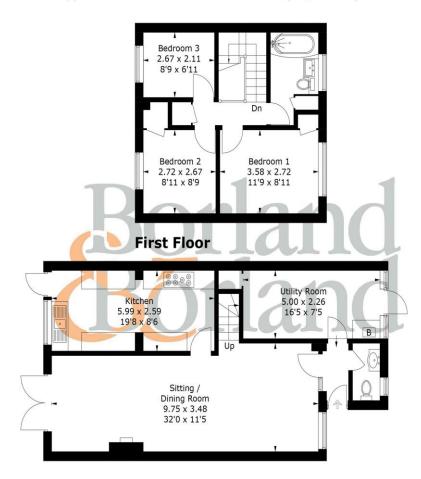

## Ground Floor:

- Entrance Hall
- Sitting/Dining Family Room
- Kitchen
- Utility
- Cloakroom

### <u>First Floor:</u>

- Bedroom One
- Bedroom Two
- Bedroom Three
- Family Bathroom

#### 60, Brook Gardens, PO10 7LB

Approximate Gross Internal Area = 104.6 sq m / 1126 sq ft

Directions

SAT NAV: PO10 7LB

#### **Ground Floor**

#### PRODUCED FOR BORLAND & BORLAND ESTATE AGENTS

Whilst every attempt has been made to ensure the accuracy of the floorplan, measurements of doors, windows and rooms are approximate. These plans are for representation purposes only as defined by RICS Code of Measuring Practice and used as such by any prospective purchaser. (ID1168052)