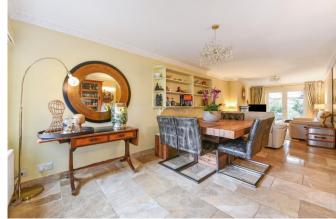

The property has been extended on the ground floor to provide spacious family living space to include an Entrance Hall, Refurbished Cloakroom, Sitting/Dining Family Room with doors opening on to an Al Fresco Dining Area, Re-Fitted Kitchen, Large separate utility Room. Upstairs there are Three Bedrooms and a luxury Family Bathroom. warmed throughout by Gas Central Heating and Double Glazing. Outside the property has ample Off-Road Parking and side pedestrian access to an attractive rear garden with covered Al-Fresco Dining and Seating Area, Paved garden with Hot-Tub and pergola.