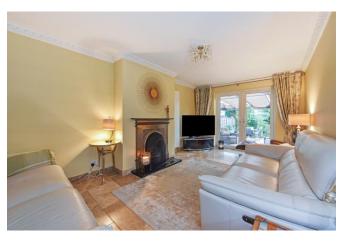

The property has been extended on the ground floor to provide spacious family living space to include an Entrance Hall, Refurbished Cloakroom, Sitting/Dining Family Room with doors opening on to an Al Fresco Dining Area, Re-Fitted Kitchen, Large separate utility Room. Upstairs there are Three Bedrooms and a luxury Family Bathroom. warmed throughout by Gas Central Heating and Double Glazing. Outside the property has ample Off-Road Parking and side pedestrian access to an attractive rear garden with covered Al-Fresco Dining and Seating Area, Paved garden with Hot-Tub and pergola.