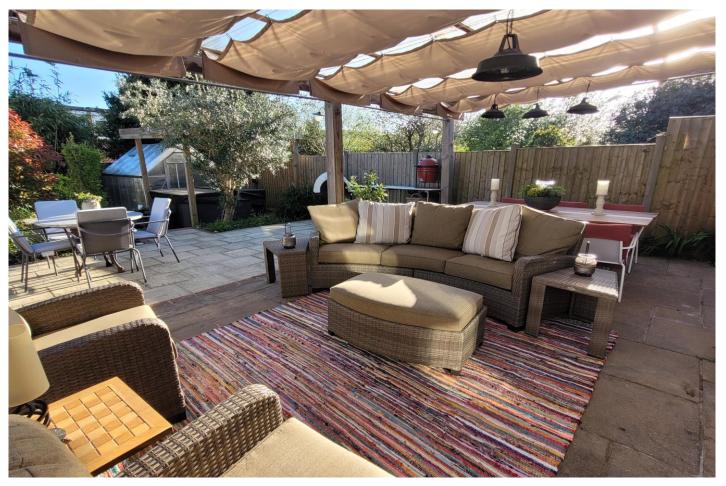

The property has been extended on the ground floor to provide spacious family living space to include an Entrance Hall, Refurbished Cloakroom, Sitting/Dining Family Room with doors opening on to an Al Fresco Dining Area, Re-Fitted Kitchen, Large separate utility Room. Upstairs there are Three Bedrooms and a luxury Family Bathroom. warmed throughout by Gas Central Heating and Double Glazing. Outside the property has ample Off-Road Parking and side pedestrian access to an attractive rear garden with covered Al-Fresco Dining and Seating Area, Paved garden with Hot-Tub and pergola.