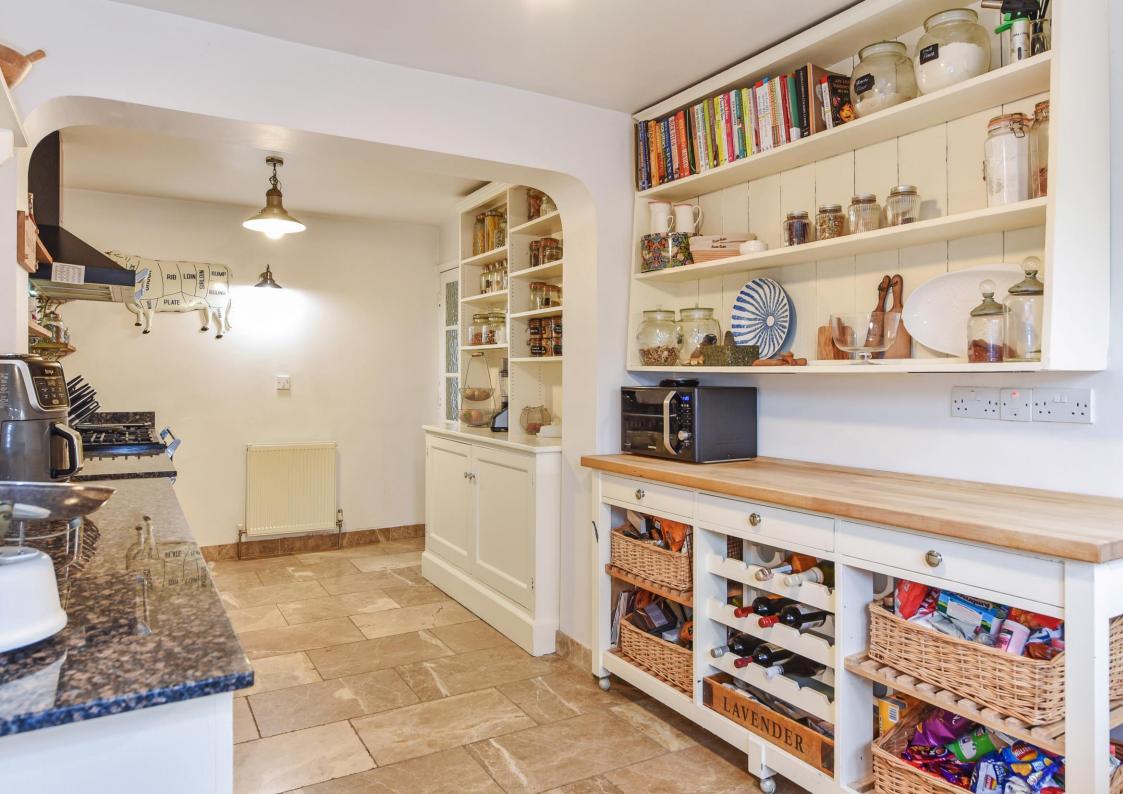

The property has been extended on the ground floor to provide spacious family living space to include an Entrance Hall, Refurbished Cloakroom, Sitting/Dining Family Room with doors opening on to an Al Fresco Dining Area, Re-Fitted Kitchen, Large separate utility Room. Upstairs there are Three Bedrooms and a luxury Family Bathroom. warmed throughout by Gas Central Heating and Double Glazing. Outside the property has ample Off-Road Parking and side pedestrian access to an attractive rear garden with covered Al-Fresco Dining and Seating Area, Paved garden with Hot-Tub and pergola.

## Ground Floor:

- Entrance Hall
- Sitting/Dining Family Room
- Kitchen
- Utility
- Cloakroom