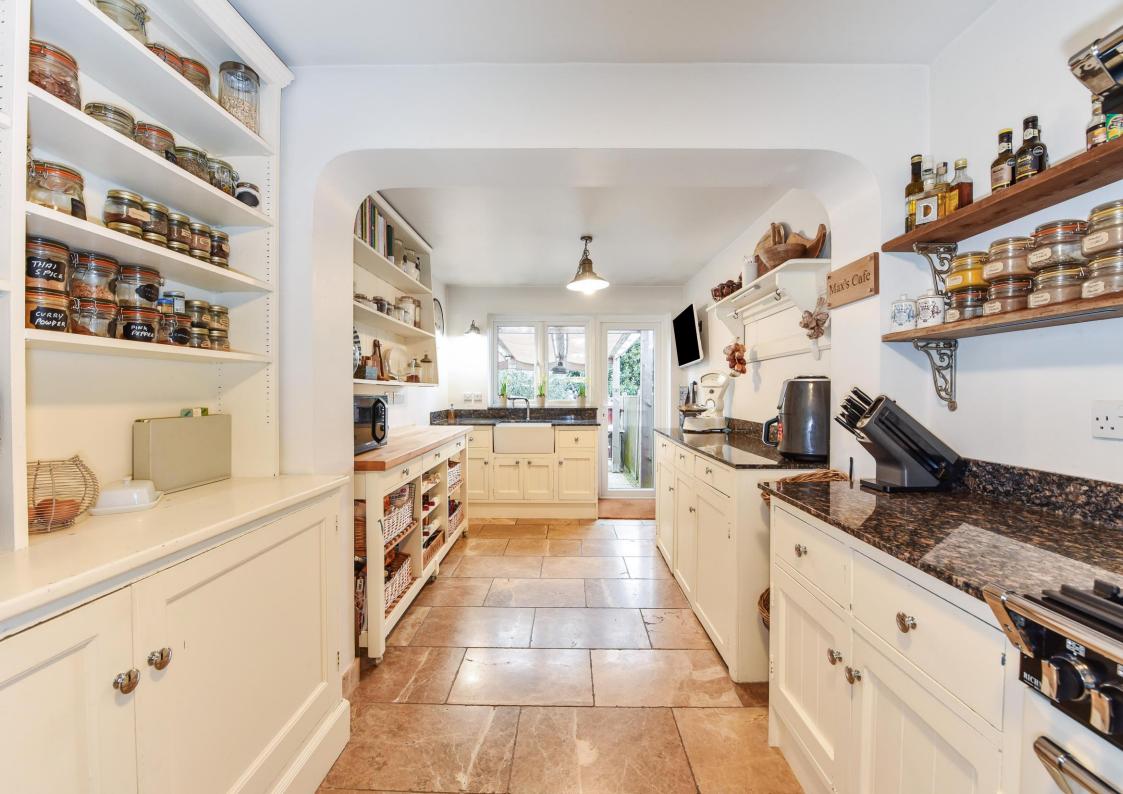

The property has been extended on the ground floor to provide spacious family living space to include an Entrance Hall, Refurbished Cloakroom, Sitting/Dining Family Room with doors opening on to an Al Fresco Dining Area, Re-Fitted Kitchen, Large separate utility Room. Upstairs there are Three Bedrooms and a luxury Family Bathroom. warmed throughout by Gas Central Heating and Double Glazing. Outside the property has ample Off-Road Parking and side pedestrian access to an attractive rear garden with covered Al-Fresco Dining and Seating Area, Paved garden with Hot-Tub and pergola.

## Ground Floor:

- Entrance Hall
- Sitting/Dining Family Room
- Kitchen
- Utility
- Cloakroom