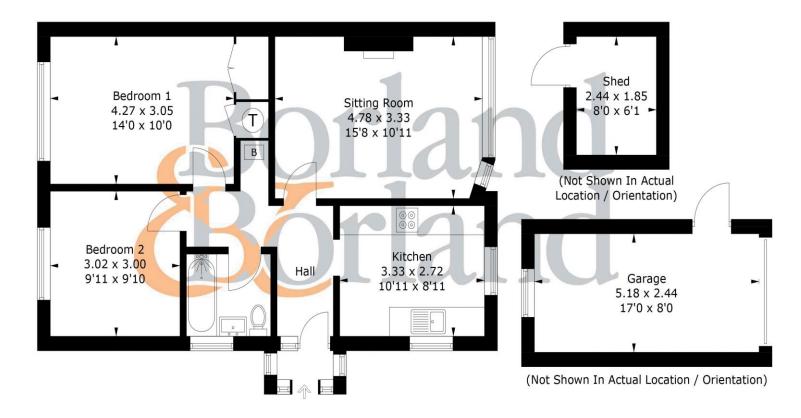

## **ACCOMMODATION**

## **Ground Floor:**

- Porch
- Entrance Hall
- <u>Bedroom One</u>
- <u>Bedroom Two</u>
- <u>Sitting Room</u>
- <u>Kitcehn</u>
- <u>Bathroom</u>

#### External:

- <u>Driveway</u>
- <u>Garage</u>
- Shed
- Private Enclosed Rear Garden

#### 55, Woodlands, PO10 7QB

Approximate Gross Internal Area = 63.1 sq m / 679 sq ft Garage / Shed = 17.5 sq m / 188 sq ft Total = 80.6 sq m / 867 sq ft

**Directions** PO10 7OB

#### PRODUCED FOR BORLAND & BORLAND ESTATE AGENTS

Whilst every attempt has been made to ensure the accuracy of the floorplan, measurements of doors, windows and rooms are approximate.

These plans are for representation purposes only as defined by RICS Code of Measuring Practice and used as such by any prospective purchaser. (ID1166467)