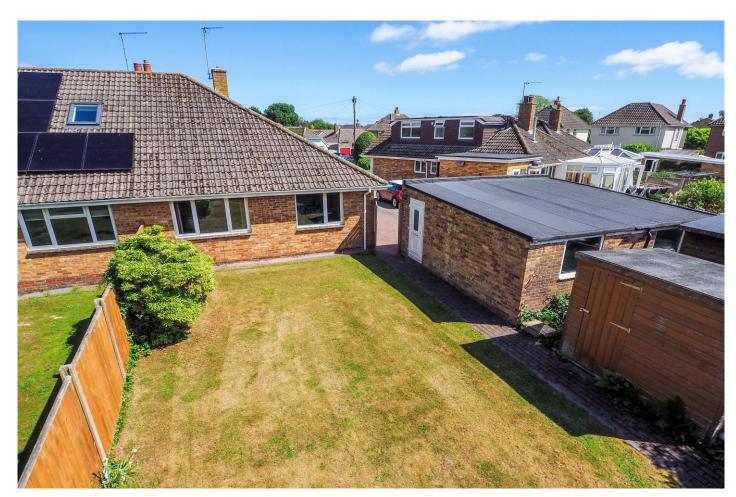

# 55 Woodlands Avenue, Emsworth, Emsworth PO10 7QB

NO FOWARD CHAIN... for this delightful Semi-Detached Bungalow which is situated in a quiet cul-de-sac, with easy access to the recreation ground and local shop and bus routes. Emsworth Square is approximately a mile to the south. The accommodation comprises: Entrance Hall, Sitting/Dining Room. Kitchen. Two Bedrooms. Bathroom. Warmed by gas Heating and Double Glazing. Outside there is a front garden with a driveway for several cars leading to a Detached Garage. Good sized enclosed rear garden. There is scope some modest updating and an opportunity for a loft conversion subject to the usual consents.

#### External:

- <u>Driveway</u>
- <u>Garage</u>
- Shed
- Private Enclosed Rear Garden