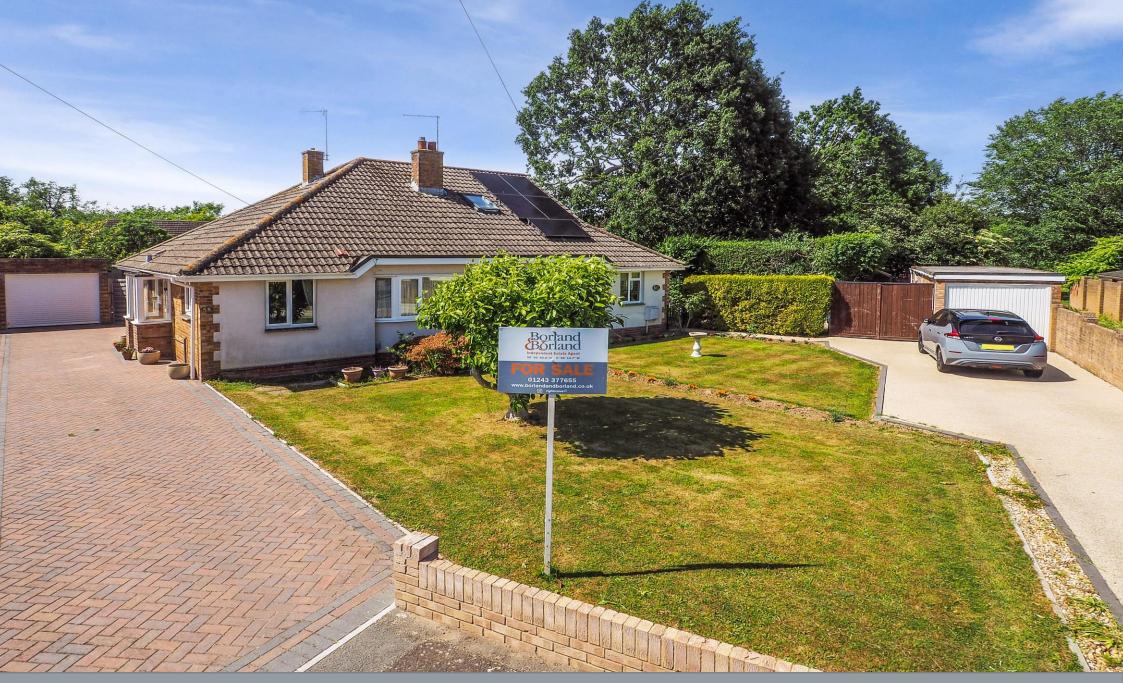

# 55 Woodlands Avenue, Emsworth, Emsworth PO10 7QB

NO FOWARD CHAIN... for this delightful Semi-Detached Bungalow which is situated in a quiet cul-de-sac, with easy access to the recreation ground and local shop and bus routes. Emsworth Square is approximately a mile to the south. The accommodation comprises: Entrance Hall, Sitting/Dining Room. Kitchen. Two Bedrooms. Bathroom. Warmed by gas Heating and Double Glazing. Outside there is a front garden with a driveway for several cars leading to a Detached Garage. Good sized enclosed rear garden. There is scope some modest updating and an opportunity for a loft conversion subject to the usual consents.

- SEMI-DETACHED BUNGALOW
- SITTING/DINING ROOM
- TWO BEDROOMS
- BATHROOM
- GAS HEATING & DOUBLE GLAZING
- ENCLOSED REAR GARDEN
- GARAGE & DRIVEWAY WITH PARKING.
- SOME MODEST UPDATING REQUIRED

Asking Price £365,000 Freehold