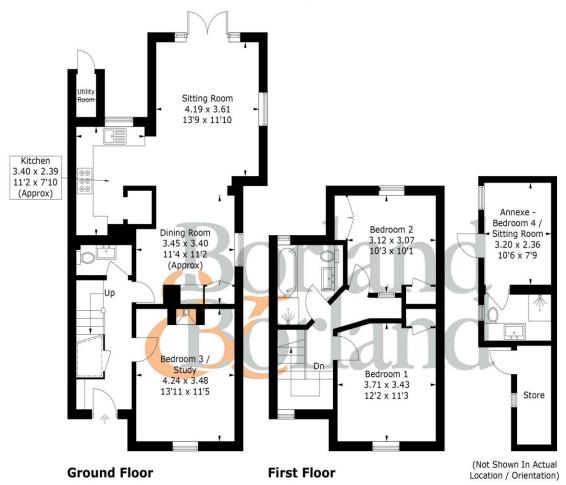

## 503, Southleigh Road, PO10 7TF

Approximate Gross Internal Area = 101.3 sq m / 1090 sq ft
Outbuildings = 16.3 sq m / 175 sq ft
Total = 117.6 sq m / 1265 sq ft

Whilst every attempt has been made to ensure the accuracy of the floorplan, measurements of doors, windows and rooms are approximate.

These plans are for representation purposes only as defined by RICS Code of Measuring Practice and used as such by any prospective purchaser. (ID1162979)

TMPORTANT NOTICE Borland & Borland gives notice that: 1. These particulars do not constitute an offer or contract or part thereof. 2. All descriptions, photographs and plans are for guidance only and should not be relied upon as statements or representations of fact. All measurements are approximate and not necessarily to scale. Any prospective purchaser must satisfy themselves of the correctness of the information with the particulars by inspection or otherwise. 3. Borland & Borland does not have any authority to give any representations or warranties whatsoever in relation to this property (including but not limited to planning/building regulations), nor can it enter into any contract on behalf of the Vendor. 4. Borland & Borland does not accept responsibility for any expenses incurred by prospective purchasers in inspecting properties which have been sold, let or withdrawn. 5. If there is anything of particular importance to you, please contact this office and Borland & Borland will try to have the information checked for you.