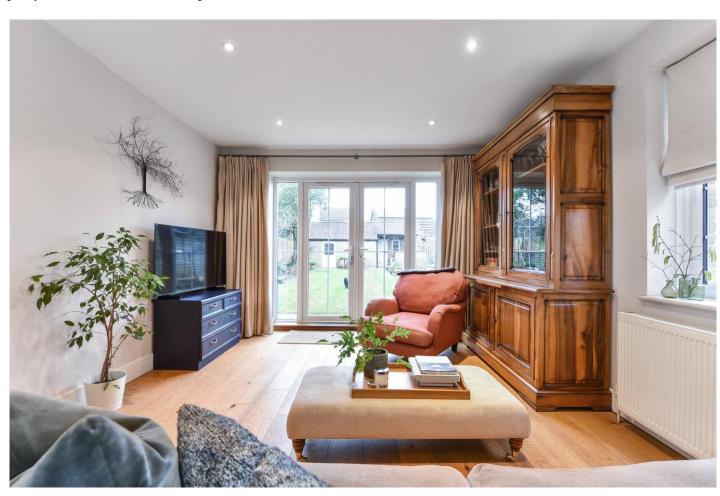

## Ground Floor:

- Hall
- Study/Reception Room, with wood burner
- Cloakroom
- Open Plan Dining Room/ Kitchen/ Sitting Room with patio doors
- Utility Room