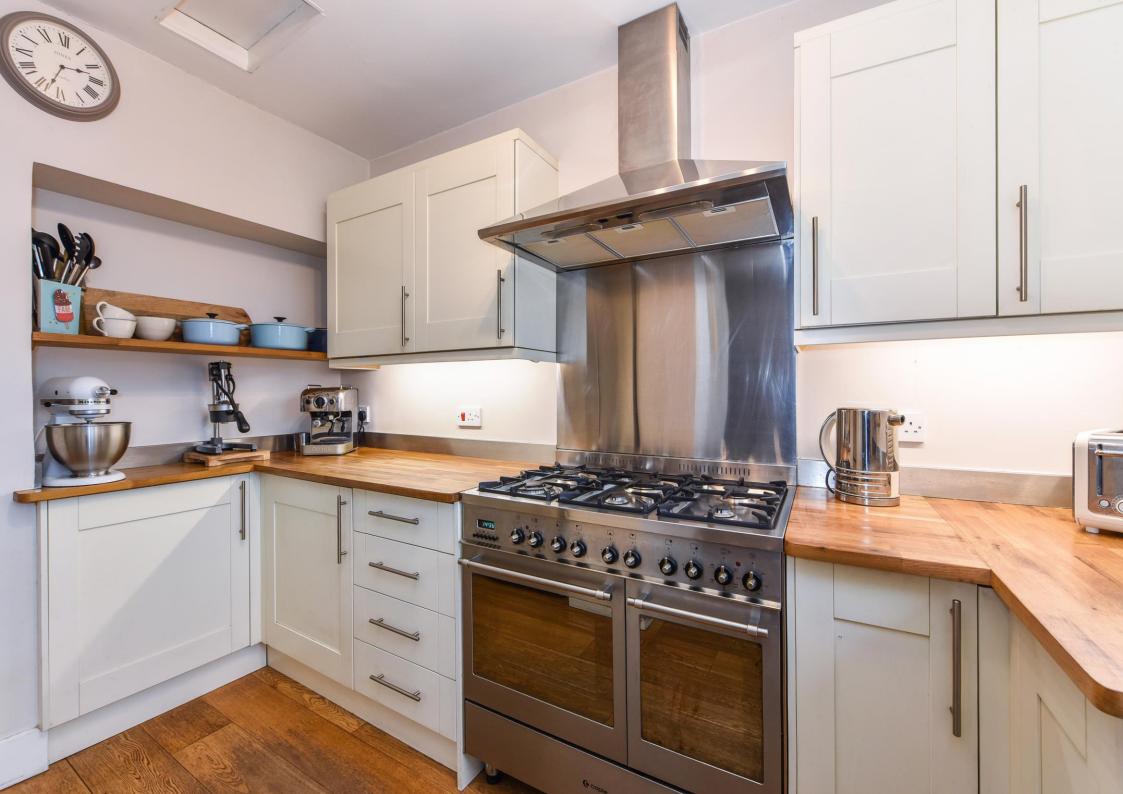

## Ground Floor:

- Hall
- Study/Reception Room, with wood burner
- Cloakroom
- Open Plan Dining Room/ Kitchen/ Sitting Room with patio doors
- Utility Room