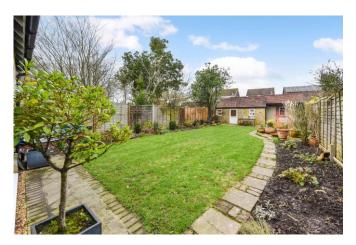

The property benefits from the Separate Annexe at the bottom of the rear garden, with a Bedroom/Sitting Room & Shower Room - this has potential for Air B&B, or can be used for Guests, Gym or Home Office purposes.

There is Driveway/Parking to the front of the property, and side access to the private enclosed, mature Rear Garden.

- SEMI-DETACHED, VICTORIAN FLINT COTTAGE
- BEAUTIFULLY PRESENTED THROUGHOUT
- TWO/THREE BEDROOMS (INCL ANNEXE)
- OPEN PLAN KITCHEN/ SITTING/DINING ROOM
- SEPARATE ANNEXE WITH SHOWER ie. GUESTROOM/ GYM/ HOME OFFICE
- DRIVEWAY/PARKING
- ENCLOSED REAR GARDEN

## Exterior:

- Front Lawn
- Front Driveway/Parking
- Annexe & Store
- Enclosed Rear Garden, lawned with shrub borders