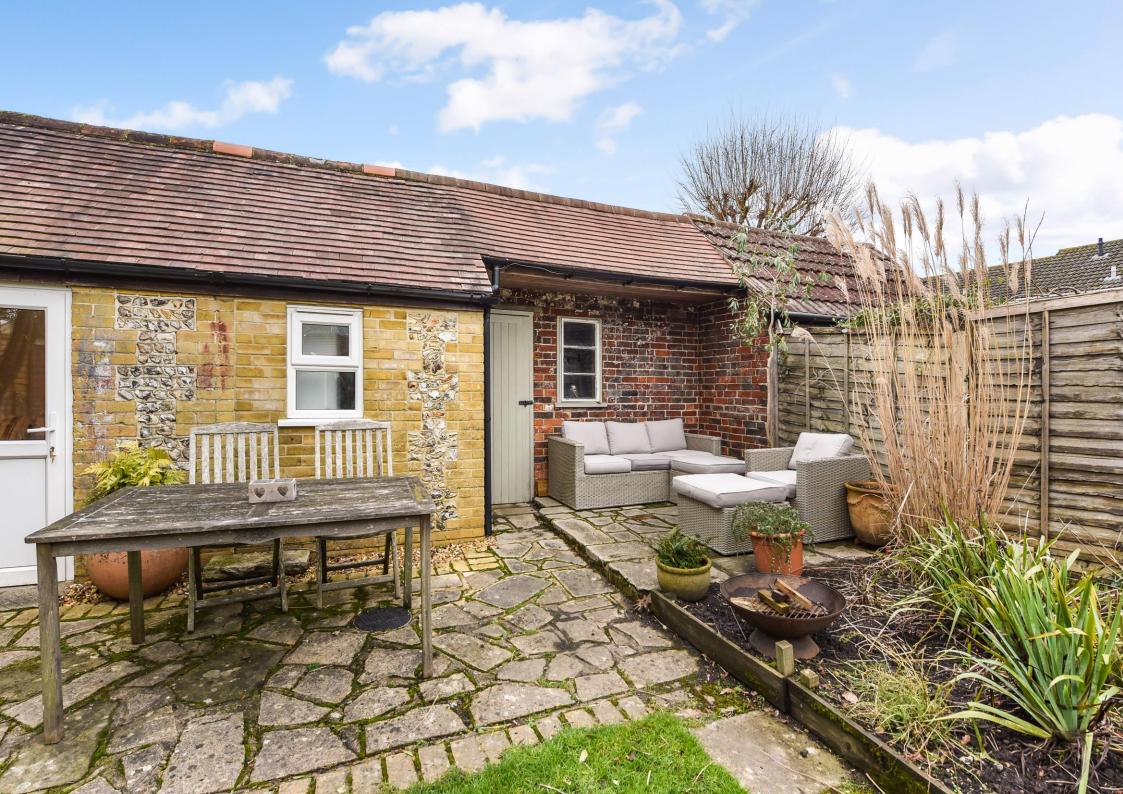

There is Driveway/Parking to the front of the property, and side access to the private enclosed, mature Rear Garden.

- SEMI-DETACHED, VICTORIAN FLINT COTTAGE
- BEAUTIFULLY PRESENTED THROUGHOUT
- TWO/THREE BEDROOMS (INCL ANNEXE)
- OPEN PLAN KITCHEN/ SITTING/DINING ROOM
- SEPARATE ANNEXE WITH SHOWER ie. GUESTROOM/ GYM/ HOME OFFICE
- DRIVEWAY/PARKING
- ENCLOSED REAR GARDEN

## Exterior:

- Front Lawn
- Front Driveway/Parking
- Annexe & Store
- Enclosed Rear Garden, lawned with shrub borders