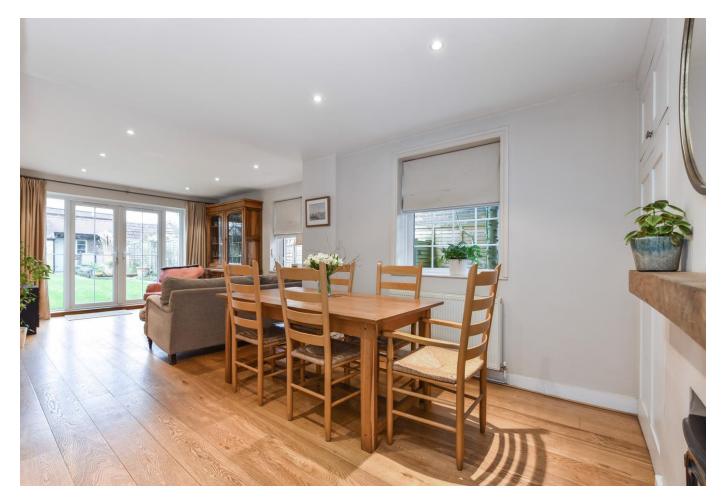

## Ground Floor:

- Hall
- Study/Reception Room, with wood burner
- Cloakroom
- Open Plan Dining Room/ Kitchen/ Sitting Room with patio doors
- Utility Room