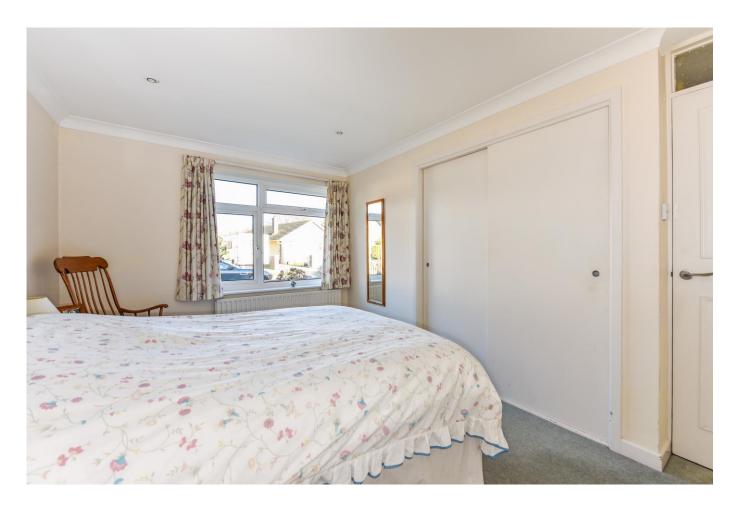

#### All Ground Level:

- Front Entrance into Sitting Room
- Large Open Plan Sitting Room/Dining Area
   & Kitchen
- Sitting Room, twin aspect with fireplace
- Dining Area with patio doors to rear garden
- Built-in Kitchen with door to rear garden
- Bedroom 1 with built-in cupboard
- Bedroom 2 with built-in cupboard
- Bedroom 3
- Family Bathroom
- Cloakroom/ WC