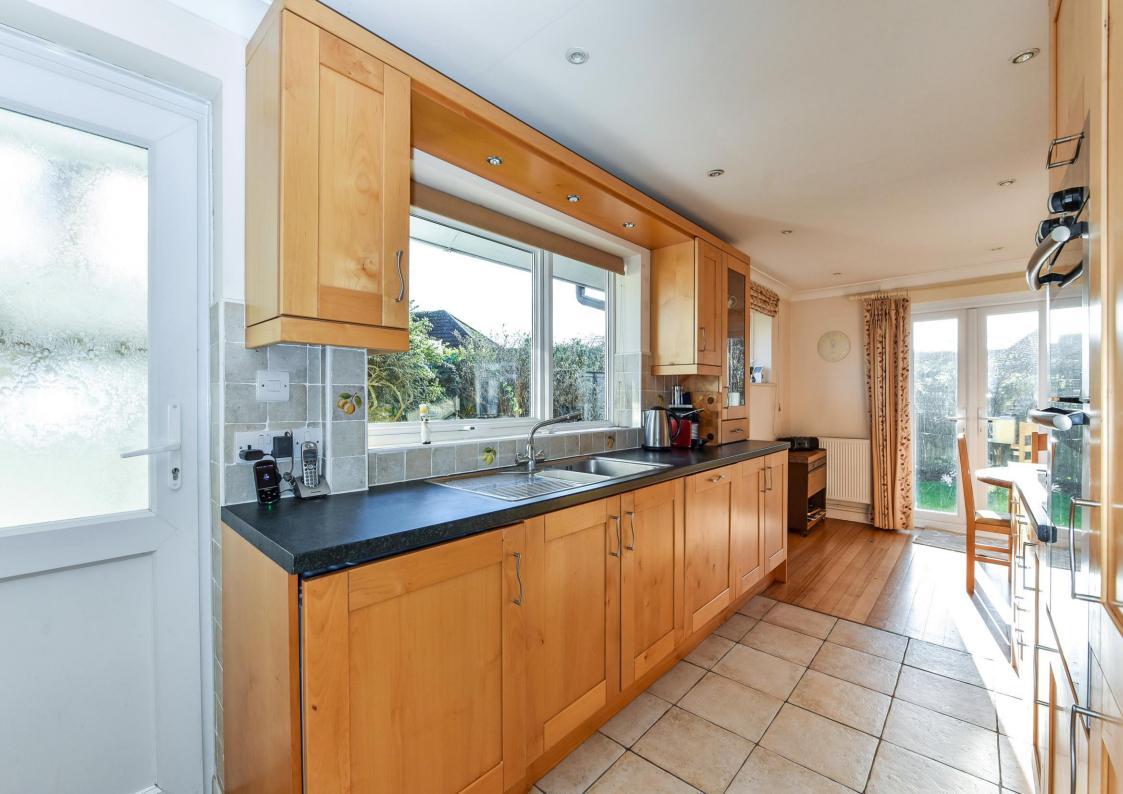

Accommodation comprises: bright twin aspect Sitting Room, modern Kitchen with open plan Dining Area, overlooking good sized South Facing enclosed rear garden with Garage. There are Three Bedrooms and a Family Bathroom. This property benefits from off road parking, double glazed windows and gas central heating. EPC: D

#### All Ground Level:

- Front Entrance into Sitting Room
- Large Open Plan Sitting Room/Dining Area
   & Kitchen
- Sitting Room, twin aspect with fireplace
- Dining Area with patio doors to rear garden
- Built-in Kitchen with door to rear garden
- Bedroom 1 with built-in cupboard
- Bedroom 2 with built-in cupboard
- Bedroom 3
- Family Bathroom
- Cloakroom/ WC