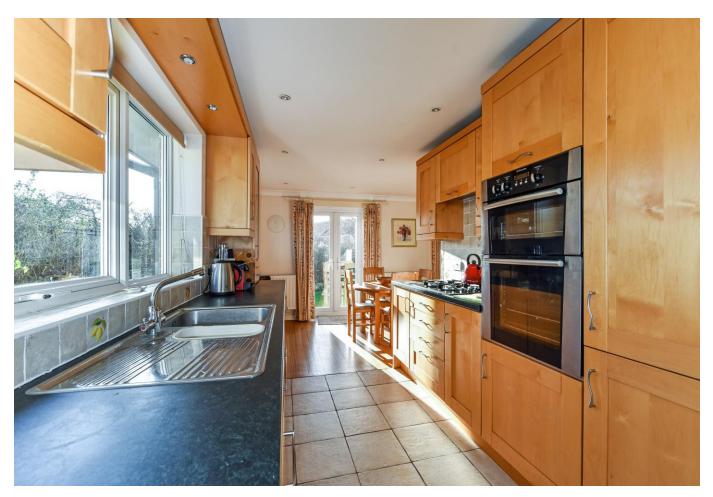

Accommodation comprises: bright twin aspect Sitting Room, modern Kitchen with open plan Dining Area, overlooking good sized South Facing enclosed rear garden with Garage. There are Three Bedrooms and a Family Bathroom. This property benefits from off road parking, double glazed windows and gas central heating. EPC: D

#### All Ground Level:

- Front Entrance into Sitting Room
- Large Open Plan Sitting Room/Dining Area
   & Kitchen
- Sitting Room, twin aspect with fireplace
- Dining Area with patio doors to rear garden
- Built-in Kitchen with door to rear garden
- Bedroom 1 with built-in cupboard
- Bedroom 2 with built-in cupboard
- Bedroom 3
- Family Bathroom
- Cloakroom/ WC