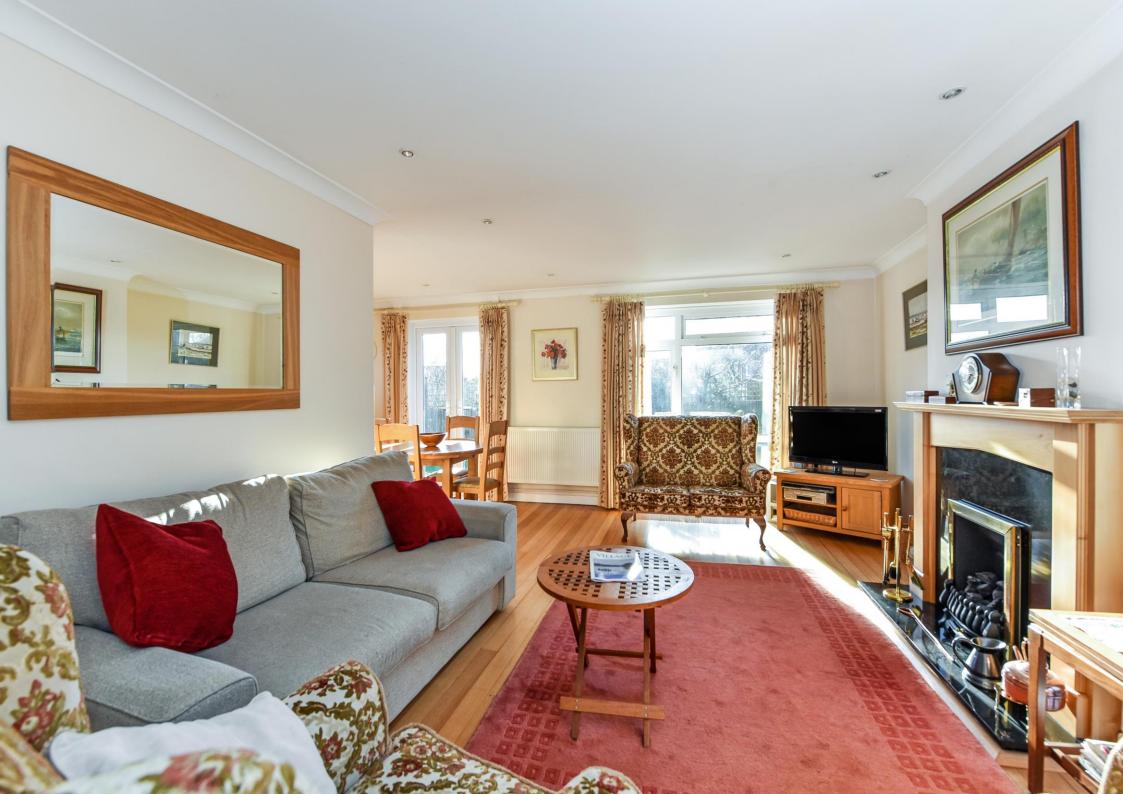

Accommodation comprises: bright twin aspect Sitting Room, modern Kitchen with open plan Dining Area, overlooking good sized South Facing enclosed rear garden with Garage. There are Three Bedrooms and a Family Bathroom. This property benefits from off road parking, double glazed windows and gas central heating. EPC: D

#### All Ground Level:

- Front Entrance into Sitting Room
- Large Open Plan Sitting Room/Dining Area
   & Kitchen
- Sitting Room, twin aspect with fireplace
- Dining Area with patio doors to rear garden
- Built-in Kitchen with door to rear garden
- Bedroom 1 with built-in cupboard
- Bedroom 2 with built-in cupboard
- Bedroom 3
- Family Bathroom
- Cloakroom/ WC