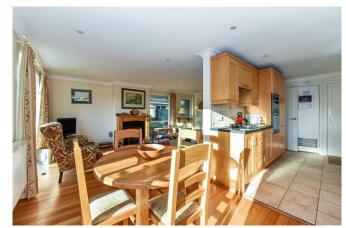

Accommodation comprises: bright twin aspect Sitting Room, modern Kitchen with open plan Dining Area, overlooking good sized South Facing enclosed rear garden with Garage. There are Three Bedrooms and a Family Bathroom. This property benefits from off road parking, double glazed windows and gas central heating. EPC: D

#### All Ground Level:

- Front Entrance into Sitting Room
- Large Open Plan Sitting Room/Dining Area
   & Kitchen
- Sitting Room, twin aspect with fireplace
- Dining Area with patio doors to rear garden
- Built-in Kitchen with door to rear garden
- Bedroom 1 with built-in cupboard
- Bedroom 2 with built-in cupboard
- Bedroom 3
- Family Bathroom
- Cloakroom/ WC