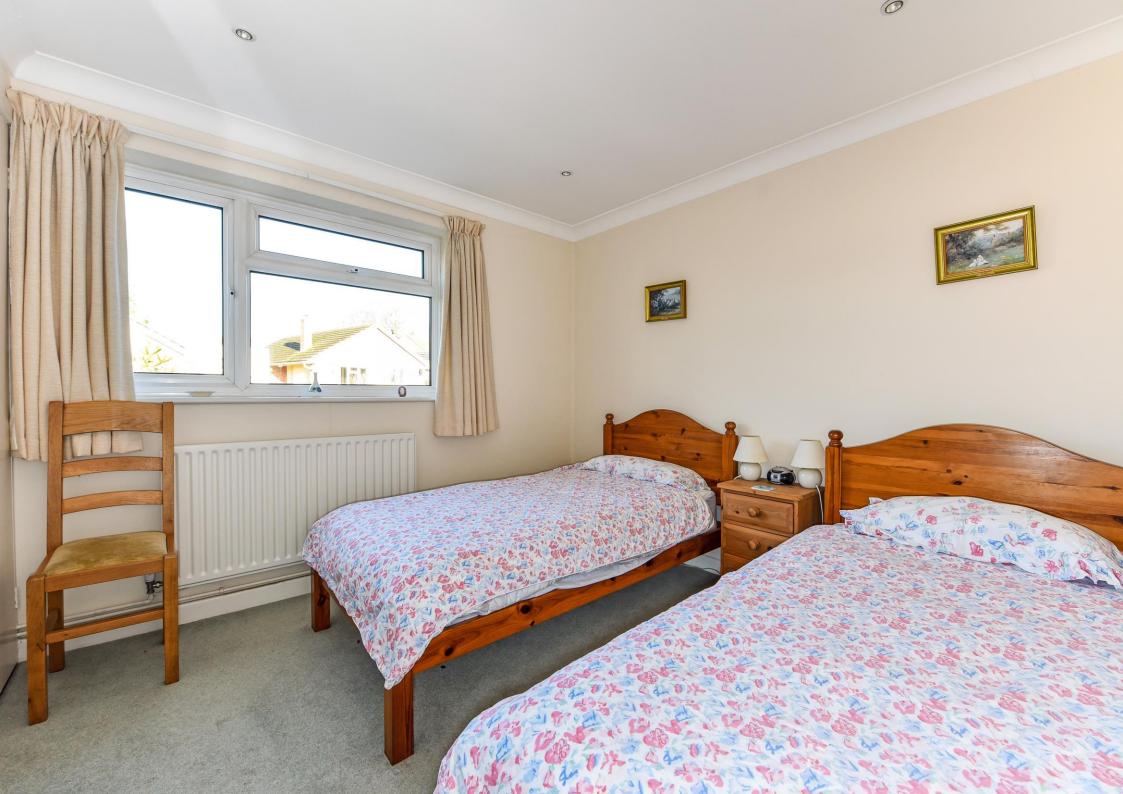

#### All Ground Level:

- Front Entrance into Sitting Room
- Large Open Plan Sitting Room/Dining Area
   & Kitchen
- Sitting Room, twin aspect with fireplace
- Dining Area with patio doors to rear garden
- Built-in Kitchen with door to rear garden
- Bedroom 1 with built-in cupboard
- Bedroom 2 with built-in cupboard
- Bedroom 3
- Family Bathroom
- Cloakroom/ WC