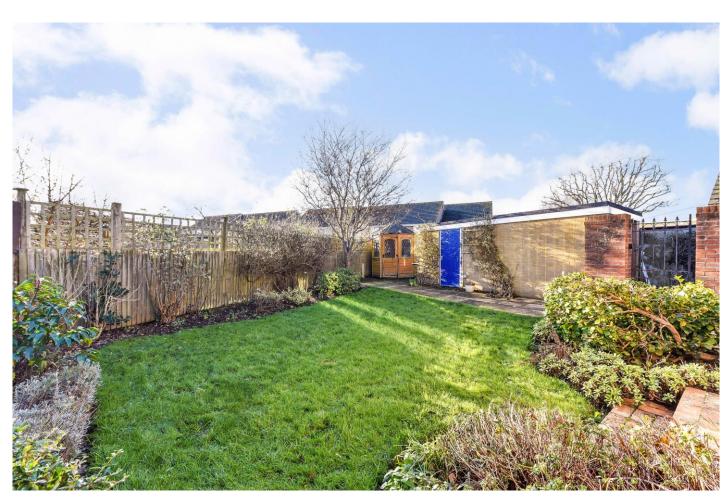

Accommodation comprises: bright twin aspect Sitting Room, modern Kitchen with open plan Dining Area, overlooking good sized South Facing enclosed rear garden with Garage. There are Three Bedrooms and a Family Bathroom. This property benefits from off road parking, double glazed windows and gas central heating. EPC: D

#### Exterior:

- Low Brick Front Wall with gates
- Front Driveway with parking
- Front Garden, lawned with shrub borders
- Single Garage with rear door access to garden
- South Facing, Enclosed Rear Garden, lawned with shrub borders & garage access