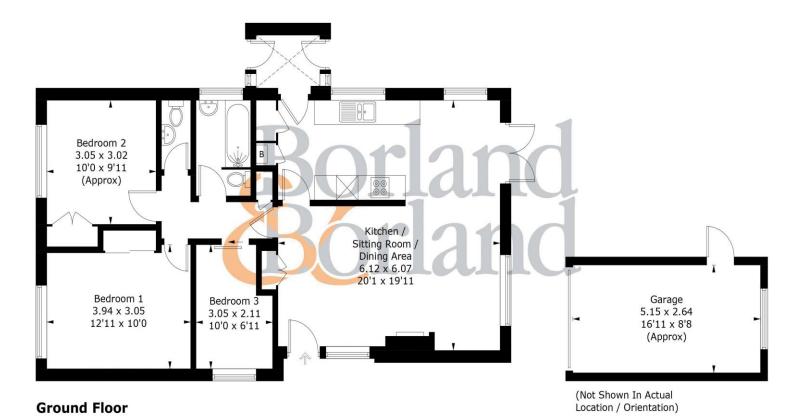

## 9, Orchard Lane, PO10 8BH

Approximate Gross Internal Area = 82.3 sq m / 886 sq ft Garage = 13.6 sq m / 146 sq ft Total = 95.9 sq m / 1032 sq ft

Directions

SatNav PO10 8BH

#### PRODUCED FOR BORLAND & BORLAND ESTATE AGENTS

Whilst every attempt has been made to ensure the accuracy of the floorplan, measurements of doors, windows and rooms are approximate.

These plans are for representation purposes only as defined by RICS Code of Measuring Practice and used as such by any prospective purchaser. (ID1157960)