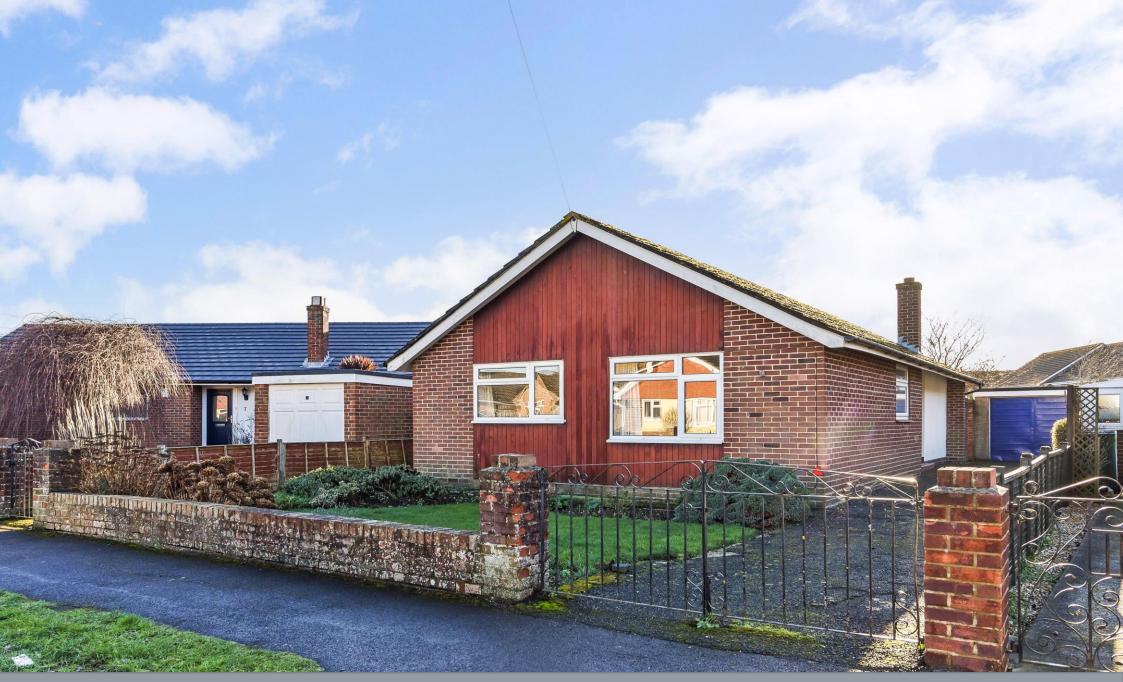

# 9 Orchard Lane, Emsworth,

Emsworth PO10 8BH

**DETACHED BUNGALOW, EMSWORTH – NO FORWARD CHAIN...** Borland & Borland are pleased to present for sale this delightful, Detached Bungalow with well-presented accommodation and a charming South Facing Garden. Situated in a sought after location, within a short walk of St Peter Pond, Mill Pond and Emsworth town centre.

Accommodation comprises: bright twin aspect Sitting Room, modern Kitchen with open plan Dining Area, overlooking good sized South Facing enclosed rear garden with Garage. There are Three Bedrooms and a Family Bathroom. This property benefits from off road parking, double glazed windows and gas central heating. EPC: D

- NO FORWARD CHAIN -DETACHED BUNGALOW
- TWIN ASPECT SITTING ROOM
- KITCHEN/ DINING ROOM
- THREE BEDROOMS
- FAMILY BATHROOM
- DOUBLE GLAZING WINDOWS & GAS HEATING
- DELIGHTFUL SOUTH FACING GARDEN
- GARAGE & OFF ROAD PARKING

#### Exterior:

- Low Brick Front Wall with gates
- Front Driveway with parking
- Front Garden, lawned with shrub borders
- Single Garage with rear door access to garden
- South Facing, Enclosed Rear Garden, lawned with shrub borders & garage access