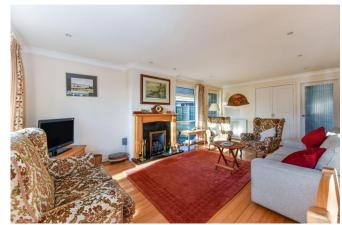

Accommodation comprises: bright twin aspect Sitting Room, modern Kitchen with open plan Dining Area, overlooking good sized South Facing enclosed rear garden with Garage. There are Three Bedrooms and a Family Bathroom. This property benefits from off road parking, double glazed windows and gas central heating. EPC: D

#### All Ground Level:

- Front Entrance into Sitting Room
- Large Open Plan Sitting Room/Dining Area
   & Kitchen
- Sitting Room, twin aspect with fireplace
- Dining Area with patio doors to rear garden
- Built-in Kitchen with door to rear garden
- Bedroom 1 with built-in cupboard
- Bedroom 2 with built-in cupboard
- Bedroom 3
- Family Bathroom
- Cloakroom/ WC