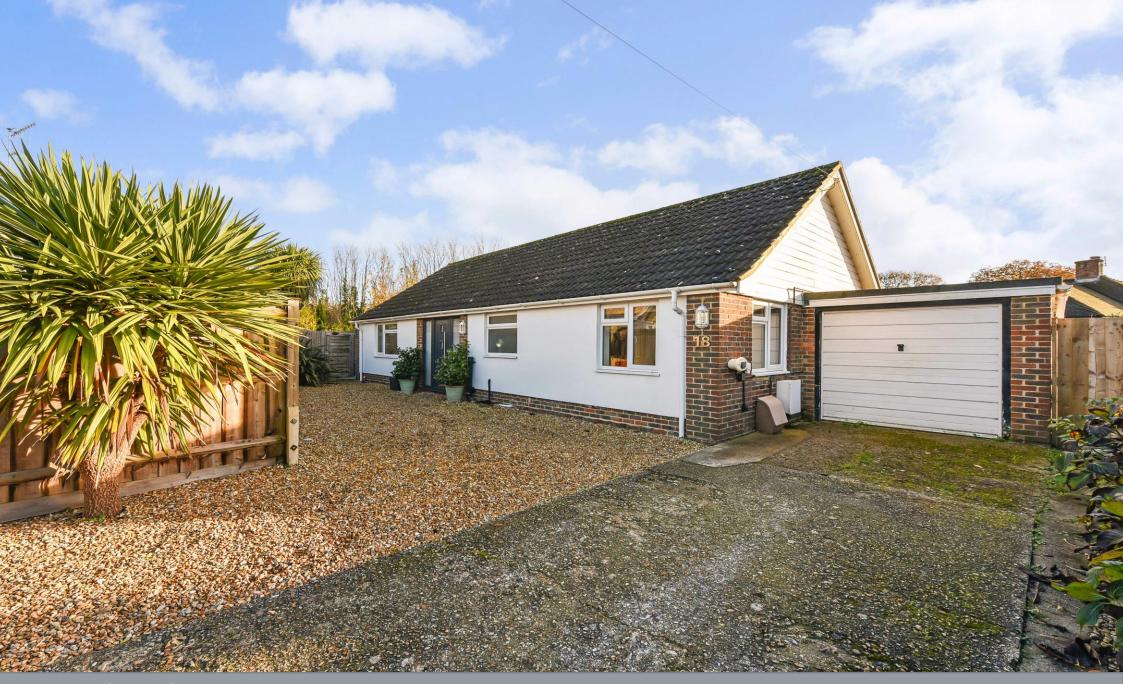

# 18 Maybush Drive, Chidham,

Chichester PO18 8SS

NO FORWARD CHAIN.... Immaculately presented, Two Bedroom detached Bungalow, nestled in a quiet Cul-De-Sac in the requested Chidham area.

Accommodation comprises: Spacious entrance Hall, light and airy Sitting Room with views out to the private enclosed rear garden, Modern Kitchen/Dining Room, Shower Room, Two Bedrooms. Externally the bungalow is approached by a generous driveway, there is a garage and side access to the rear Garden and electric charging points. The property benefits from a newly installed gas central heating system, double glazing and has also been rewired throughout.

# Exterior:

- Driveway providing off road parking for several cars
- Garage with up and over door
- Wrap around garden