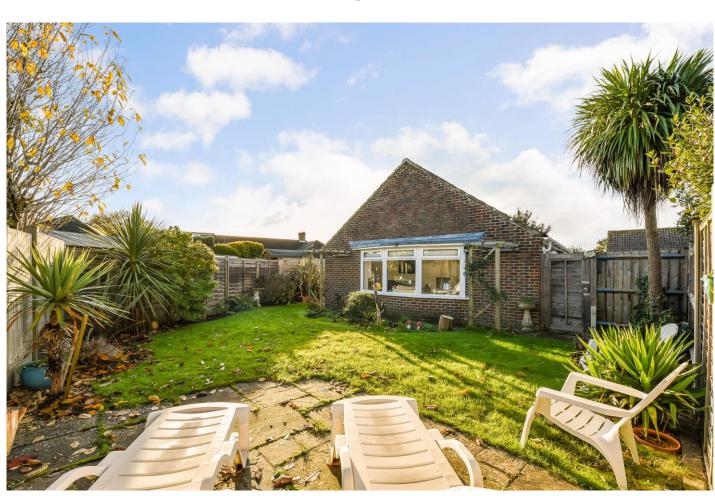

# 18 Maybush Drive, Chidham,

Chichester PO18 8SS

NO FORWARD CHAIN.... Immaculately presented, Two Bedroom detached Bungalow, nestled in a quiet Cul-De-Sac in the requested Chidham area.

Accommodation comprises: Spacious entrance Hall, light and airy Sitting Room with views out to the private enclosed rear garden, Modern Kitchen/Dining Room, Shower Room, Two Bedrooms. Externally the bungalow is approached by a generous driveway, there is a garage and side access to the rear Garden and electric charging points. The property benefits from a newly installed gas central heating system, double glazing and has also been rewired throughout.

# Exterior:

- Driveway providing off road parking for several cars
- Garage with up and over door
- Wrap around garden