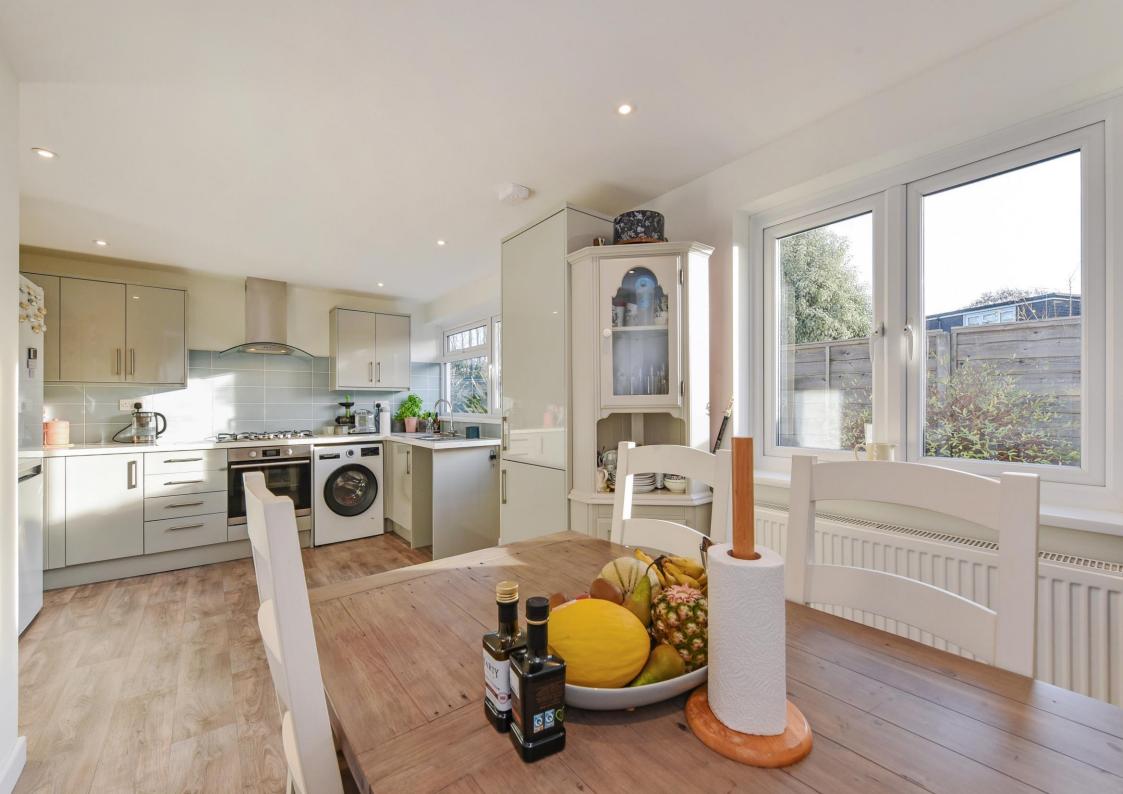

# 18 Maybush Drive, Chidham,

Chichester PO18 8SS

NO FORWARD CHAIN.... Immaculately presented, Two Bedroom detached Bungalow, nestled in a quiet Cul-De-Sac in the requested Chidham area.

Accommodation comprises: Spacious entrance Hall, light and airy Sitting Room with views out to the private enclosed rear garden, Modern Kitchen/Dining Room, Shower Room, Two Bedrooms. Externally the bungalow is approached by a generous driveway, there is a garage and side access to the rear Garden and electric charging points. The property benefits from a newly installed gas central heating system, double glazing and has also been rewired throughout.

NOTE: The Bungalow's original footprint was a three bedroom, the current owners have incorporated bedroom three to make use of a kitchen/diner.

- IMMACULATE, DETACHED, TWO BEDROOM BUNGALOW
- NEWLY REFURBISHED THROUGHOUT
- MODERN KITCHEN/DINER
- SECLUDED POSITION
- AMPLE DRIVEWAY PARKING, GARAGE & ELECTRIC CHARGING POINT
- GAS CENTRAL HEATING & DOUBLE GLAZING
- WRAP AROUND GARDEN
- DESIRABLE LOCATION, CLOSE TO THE WATER

### **ACCOMMODATION**

- Entrance Hall
- Sitting/Dining Room
- Kitchen/Breakfast Room
- Bedroom One
- Bedroom Two
- Shower Room