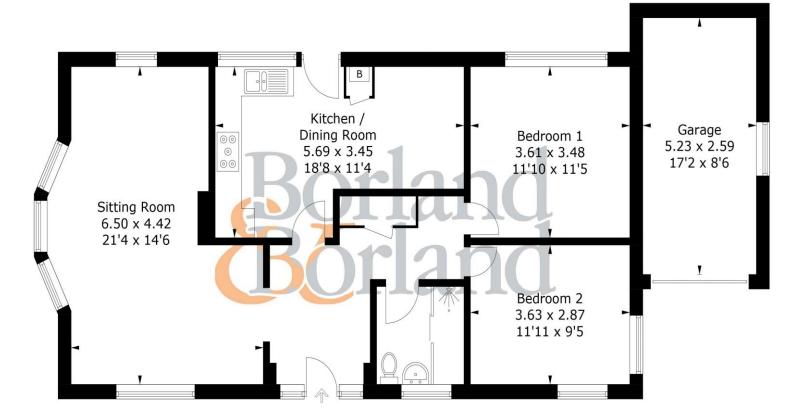

### 18, Maybush Drive, PO18 8SS

Approximate Gross Internal Area = 84.7 sq m / 912 sq ft Garage = 13.6 sq m / 146 sq ft Total = 98.3 sq m / 1058 sq ft

**Directions** SAT NAV: PO18 8SS

What3words: ///atlas.piglet.bronze

## **Ground Floor**

#### PRODUCED FOR BORLAND & BORLAND ESTATE AGENTS

Whilst every attempt has been made to ensure the accuracy of the floorplan, measurements of doors, windows and rooms are approximate.

These plans are for representation purposes only as defined by RICS Code of Measuring Practice and used as such by any prospective purchaser. (ID1150227)