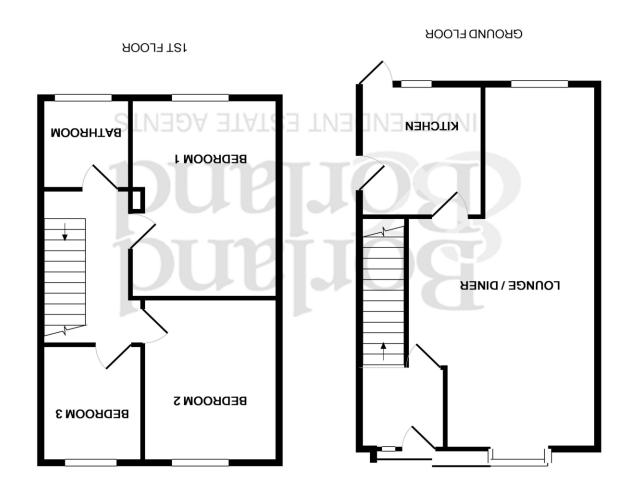

01543 377655

**Independent Estate Agent** 

Whilst every attempt has been made to ensure the accuracy of the floor plan contained here, measurements of doors, windows, rooms and any other items are approximate and no responsibility is taken for any enror, omis-statement. This plan is for illustrative purposes only and should be used as such by any prospective purchaser. The services, systems and appliances shown have not been tested and no guarantee as to their operability or efficiency can be given as to their operability or efficiency can be given

NLT 0109 :VAN TAS Directions

OFFERED WITH NO FORWARD CHAIN.. Mid terraced three bedroom house situated in a popular residential area in Emsworth overlooking a green.

The accommodation comprises of: Entrance Porch. Hallway. Kitchen. Sitting/Dining Room. To the first floor are Three bedrooms and bathroom. This property benefits from gas central heating, double glazing and an enclosed rear garden.