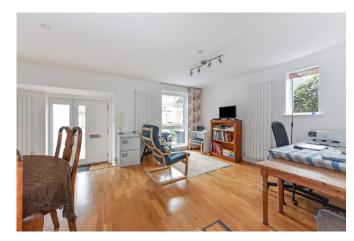

Accommodation Comprises: Front porch, sitting room, cloakroom, kitchen, conservatory. First floor: bedroom one and bedroom two both share a bathroom. On the second floor: you will find a further two double bedrooms and a shower room. Externally there is parking to the front for two cars and to the rear is a generous private enclosed rear garden. The property benefits from a large, detached brick-built workshop/store with a mezzanine level. Offered in good condition throughout, viewing highly recommended.

### **Ground Floor:**

- Open plan Sitting Room / Dining Room opening through to kitchen
- Fitted Kitchen
- Conservatory over-looking rear garden
- Downstairs WC

- Bedroom One with double aspect (currently used as further Sitting Room)
- Bedroom Two
- Family Bathroom