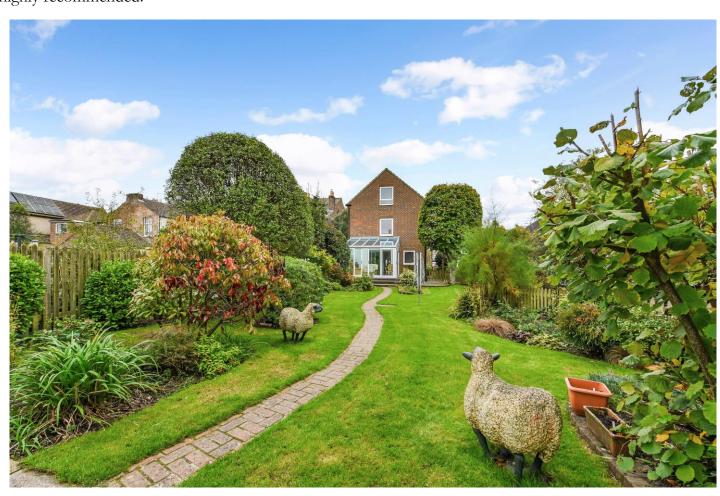

Accommodation Comprises: Front porch, sitting room, cloakroom, kitchen, conservatory. First floor: bedroom one and bedroom two both share a bathroom. On the second floor: you will find a further two double bedrooms and a shower room. Externally there is parking to the front for two cars and to the rear is a generous private enclosed rear garden. The property benefits from a large, detached brick-built workshop/store with a mezzanine level. Offered in good condition throughout, viewing highly recommended.

#### Exterior:

- Driveway with Off-road Parking for two cars & car charging point
- Front Porch area
- Beautifully Landscaped Rear Garden with side access
- Large Detached, Brick-built Store/Workshop with mezzanine.