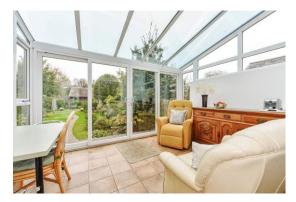

Accommodation Comprises: Front porch, sitting room, cloakroom, kitchen, conservatory. First floor: bedroom one and bedroom two both share a bathroom. On the second floor: you will find a further two double bedrooms and a shower room. Externally there is parking to the front for two cars and to the rear is a generous private enclosed rear garden. The property benefits from a large, detached brick-built workshop/store with a mezzanine level. Offered in good condition throughout, viewing highly recommended.

### **Ground Floor:**

- Open plan Sitting Room / Dining Room opening through to kitchen
- Fitted Kitchen
- Conservatory over-looking rear garden
- Downstairs WC

- Bedroom One with double aspect (currently used as further Sitting Room)
- Bedroom Two
- Family Bathroom