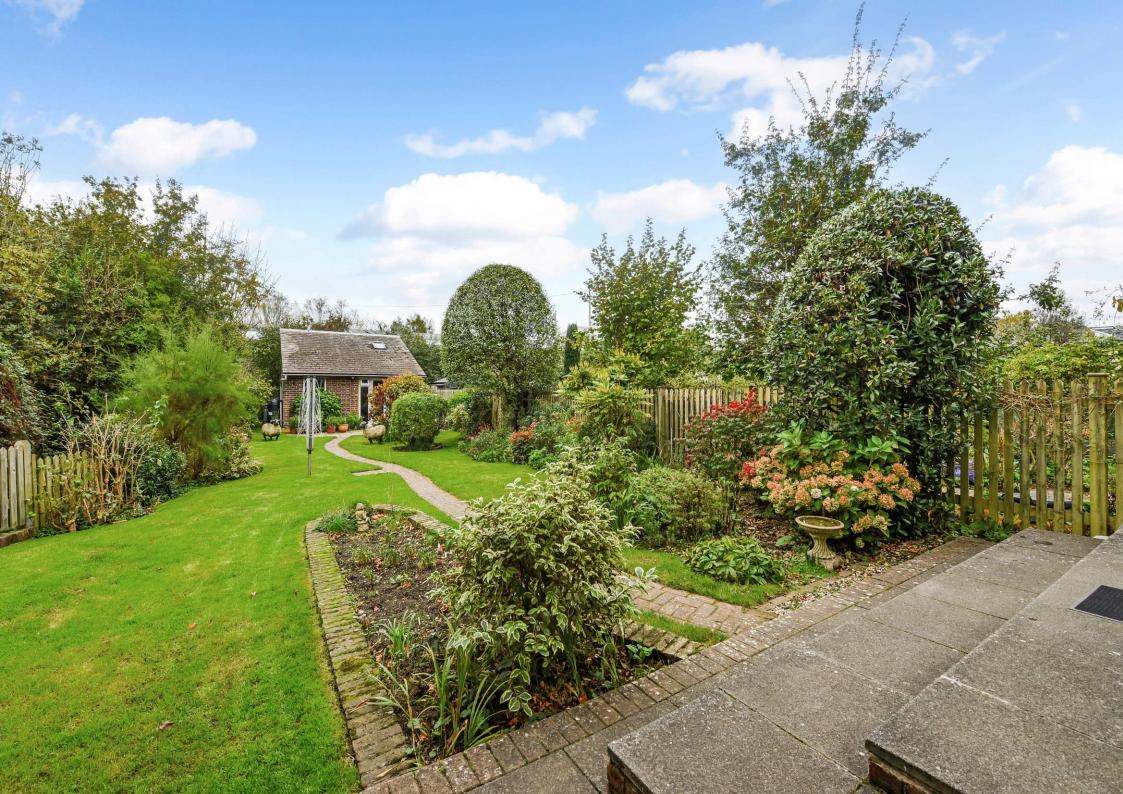

#### Exterior:

- Driveway with Off-road Parking for two cars & car charging point
- Front Porch area
- Beautifully Landscaped Rear Garden with side access
- Large Detached, Brick-built Store/Workshop with mezzanine.