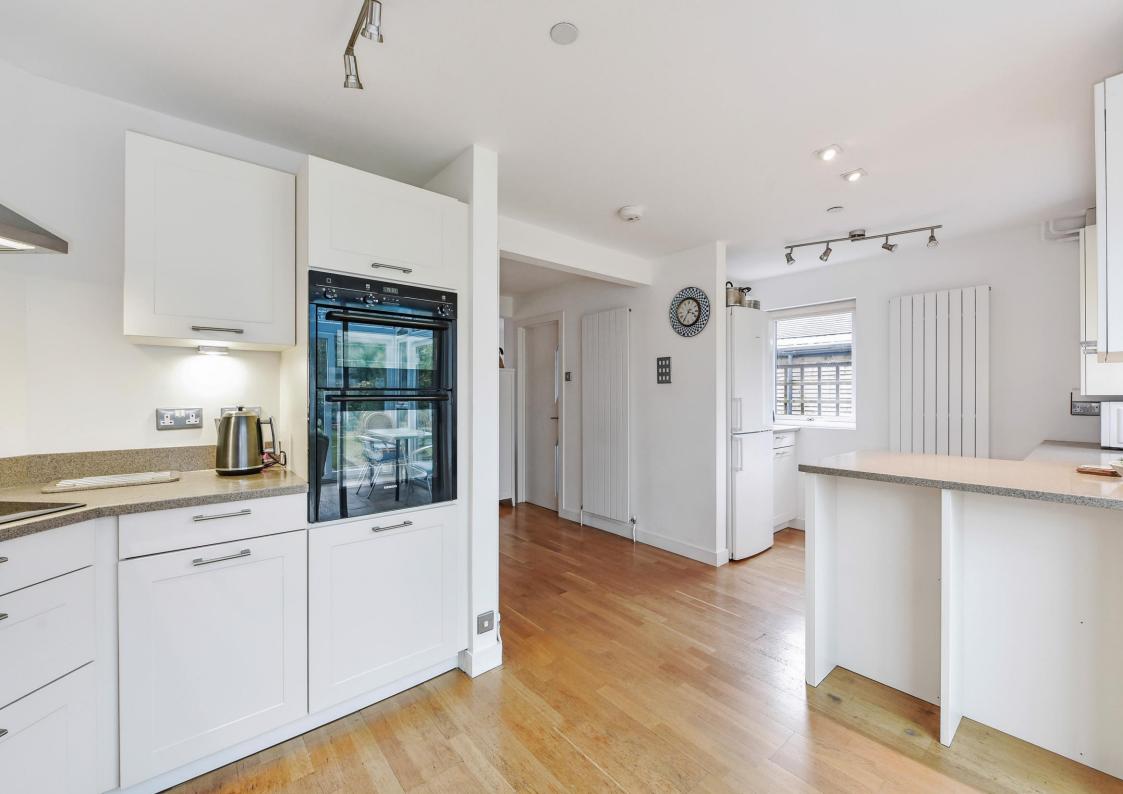

### **Ground Floor:**

- Open plan Sitting Room / Dining Room opening through to kitchen
- Fitted Kitchen
- Conservatory over-looking rear garden
- Downstairs WC

- Bedroom One with double aspect (currently used as further Sitting Room)
- Bedroom Two
- Family Bathroom