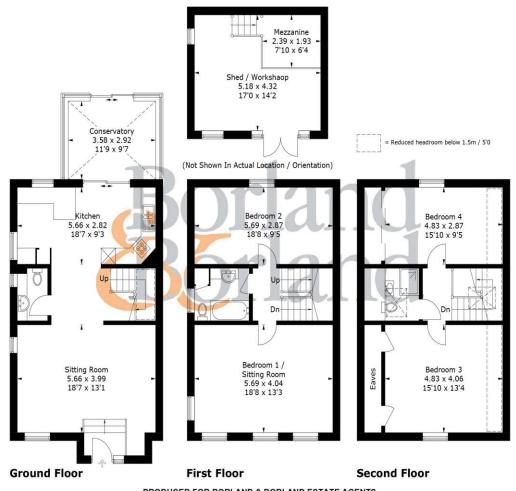

# 19B, Victoria Road, PO10 7NH

Approximate Gross Internal Area = 169.7 sq m / 1827 sq ft (Including Eaves) Shed / Workshop = 22.6 sq m / 243 sq ft (including Mezzanine) Total = 192.3 sq m / 2070 sq ft

Whilst every attempt has been made to ensure the accuracy of the floorplan, measurements of doors, windows and rooms are approximate.

These plans are for representation purposes only as defined by RICS Code of Measuring Practice and used as such by any prospective purchaser. (ID1143177)

TMPORTANT NOTICE Borland & Borland gives notice that: 1. These particulars do not constitute an offer or contract or part thereof. 2. All descriptions, photographs and plans are for guidance only and should not be relied upon as statements or representations of fact. All measurements are approximate and not necessarily to scale. Any prospective purchaser must satisfy themselves of the correctness of the information with the particulars by inspection or otherwise. 3. Borland & Borland does not have any authority to give any representations or warranties whatsoever in relation to this property (including but not limited to planning/building regulations), nor can it enter into any contract on behalf of the Vendor. 4. Borland & Borland does not accept responsibility for any expenses incurred by prospective purchasers in inspecting properties which have been sold, let or withdrawn. 5. If there is anything of particular importance to you, please contact this office and Borland & Borland will try to have the information checked for you.