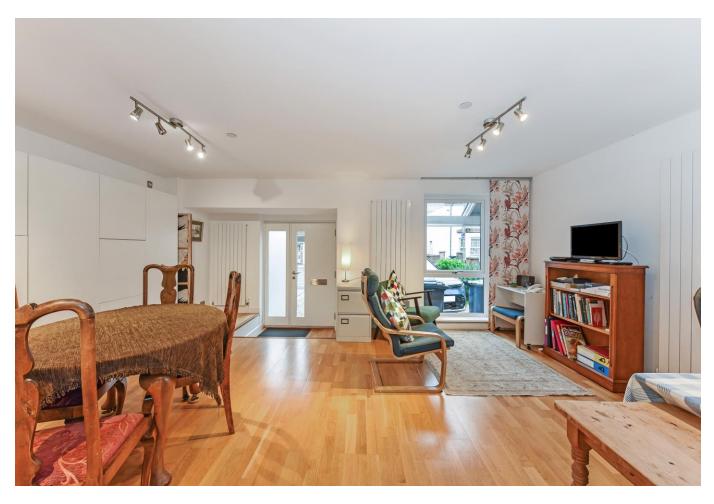

Accommodation Comprises: Front porch, sitting room, cloakroom, kitchen, conservatory. First floor: bedroom one and bedroom two both share a bathroom. On the second floor: you will find a further two double bedrooms and a shower room. Externally there is parking to the front for two cars and to the rear is a generous private enclosed rear garden. The property benefits from a large, detached brick-built workshop/store with a mezzanine level. Offered in good condition throughout, viewing highly recommended.

### **Ground Floor:**

- Open plan Sitting Room / Dining Room opening through to kitchen
- Fitted Kitchen
- Conservatory over-looking rear garden
- Downstairs WC

- Bedroom One with double aspect (currently used as further Sitting Room)
- Bedroom Two
- Family Bathroom