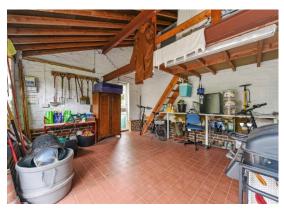

Accommodation Comprises: Front porch, sitting room, cloakroom, kitchen, conservatory. First floor: bedroom one and bedroom two both share a bathroom. On the second floor: you will find a further two double bedrooms and a shower room. Externally there is parking to the front for two cars and to the rear is a generous private enclosed rear garden. The property benefits from a large, detached brick-built workshop/store with a mezzanine level. Offered in good condition throughout, viewing highly recommended.

#### Exterior:

- Driveway with Off-road Parking for two cars & car charging point
- Front Porch area
- Beautifully Landscaped Rear Garden with side access
- Large Detached, Brick-built Store/Workshop with mezzanine.