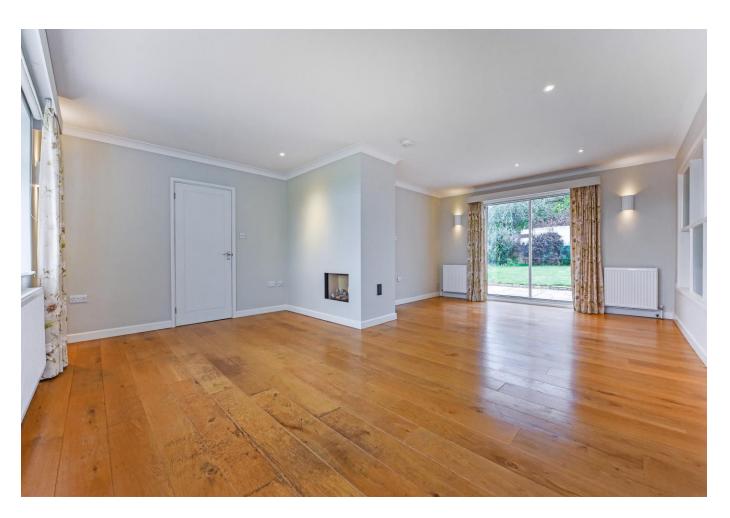

Accommodation comprises: Entrance Hall, Cloakroom, modern fitted Kitchen with a range of Neff appliances, Dining Room, Sitting Room, Three Bedrooms and a family Bathroom which benefits from a separate shower and bath and underfloor heating.

Externally there is a generous front garden, off road parking and garage. To the rear is a private enclosed rear garden with patio and lawned areas. The property is neutrally decorated and offered in excellent order with newly fitted carpets.