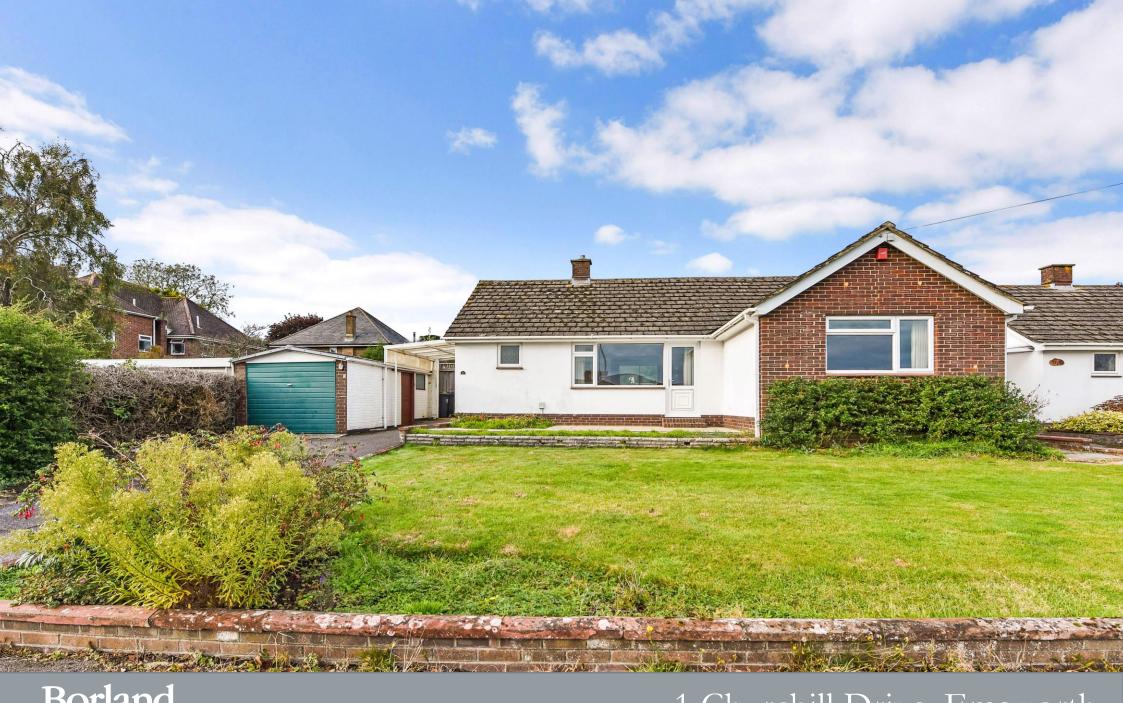

# 1 Churchill Drive, Emsworth

Hampshire PO10 7SL

NO FORWARD CHAIN..... Immaculate, Detached Three Bedroom Bungalow, situated in a much requested residential location, very close to Hollybank Woods and benefiting from being within walking distance to Westbourne Village.

Externally there is a generous front garden, off road parking and garage. To the rear is a private enclosed rear garden with patio and lawned areas. The property is neutrally decorated and offered in excellent order with newly fitted carpets.

- DETACHED BUNGALOW IN AN ELEVATED POSITION
- IMMACULATE THROUGHOUT
- NEWLY FITTED MODERN KITCHEN & BATHROOM
- GAS CENTRAL HEATING & DOUBLE GLAZED WINDOWS
- FRONT & REAR GARDEN
- OFF ROAD PARKING & GARAGE
- CLOSE TO HOLLYBANK WOODS
- NO FORWARD CHAIN