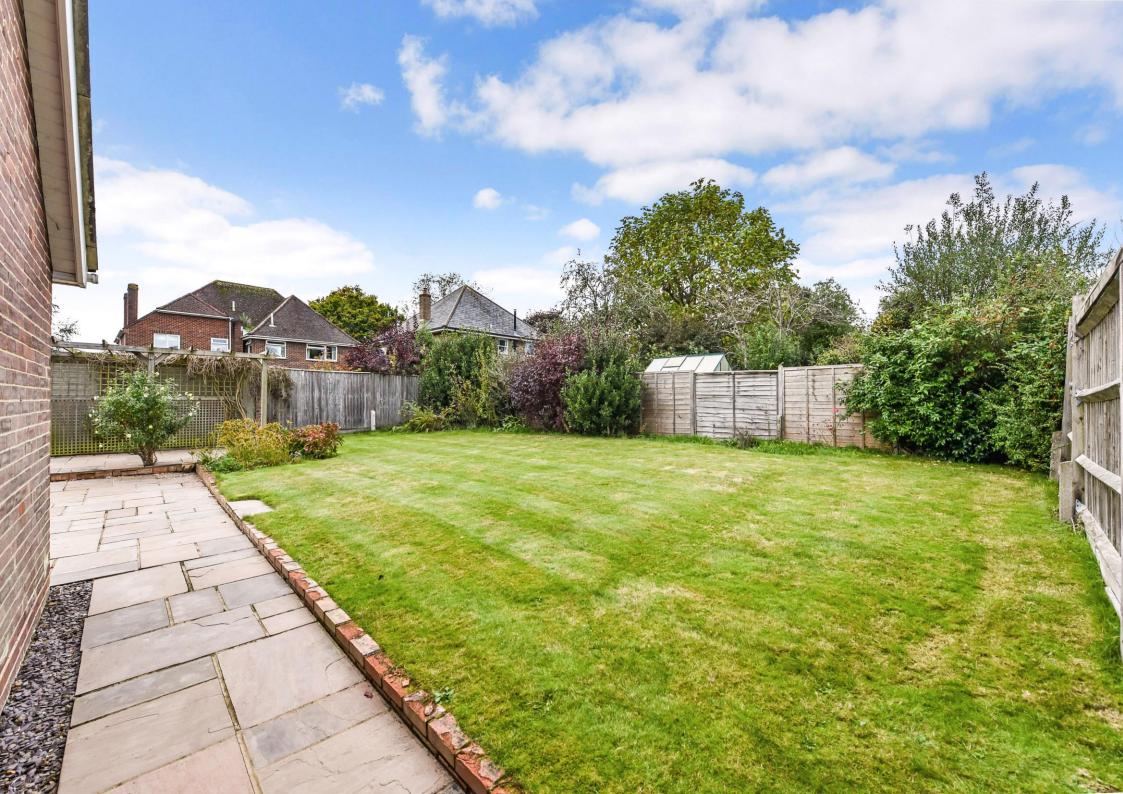

Externally there is a generous front garden, off road parking and garage. To the rear is a private enclosed rear garden with patio and lawned areas. The property is neutrally decorated and offered in excellent order with newly fitted carpets.