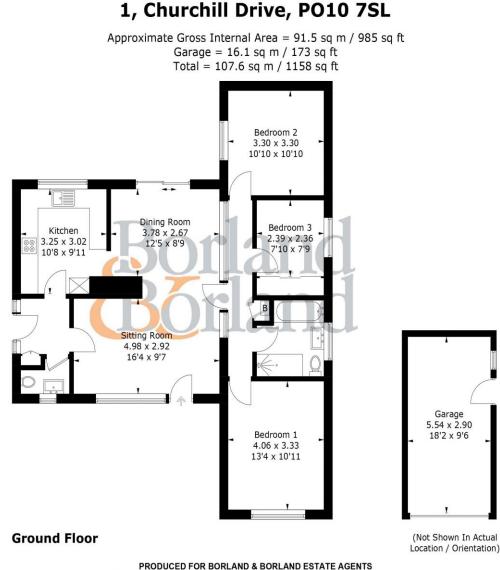

Accommodation comprises: Entrance Hall, Cloakroom, modern fitted Kitchen with a range of Neff appliances, Dining Room, Sitting Room, Three Bedrooms and a family Bathroom which benefits from a separate shower and bath and underfloor heating.

#### ACCOMMODATION

- -Entrance Hall -Cloakroom -Kitchen -Dining Room
- -Sitting Room
- -Bedroom One
- -Bedroom Two
- -Bedroom Three
- -Family Bathroom

External:

-Driveway -Garage

-Front and rear gardens

**Directions** Sat Nav: PO10 7SL

Whilst every attempt has been made to ensure the accuracy of the floorplan, measurements of doors, windows and rooms are approximate. These plans are for representation purposes only as defined by RICS Code of Measuring Practice and used as such by any prospective purchaser. (ID1135508)