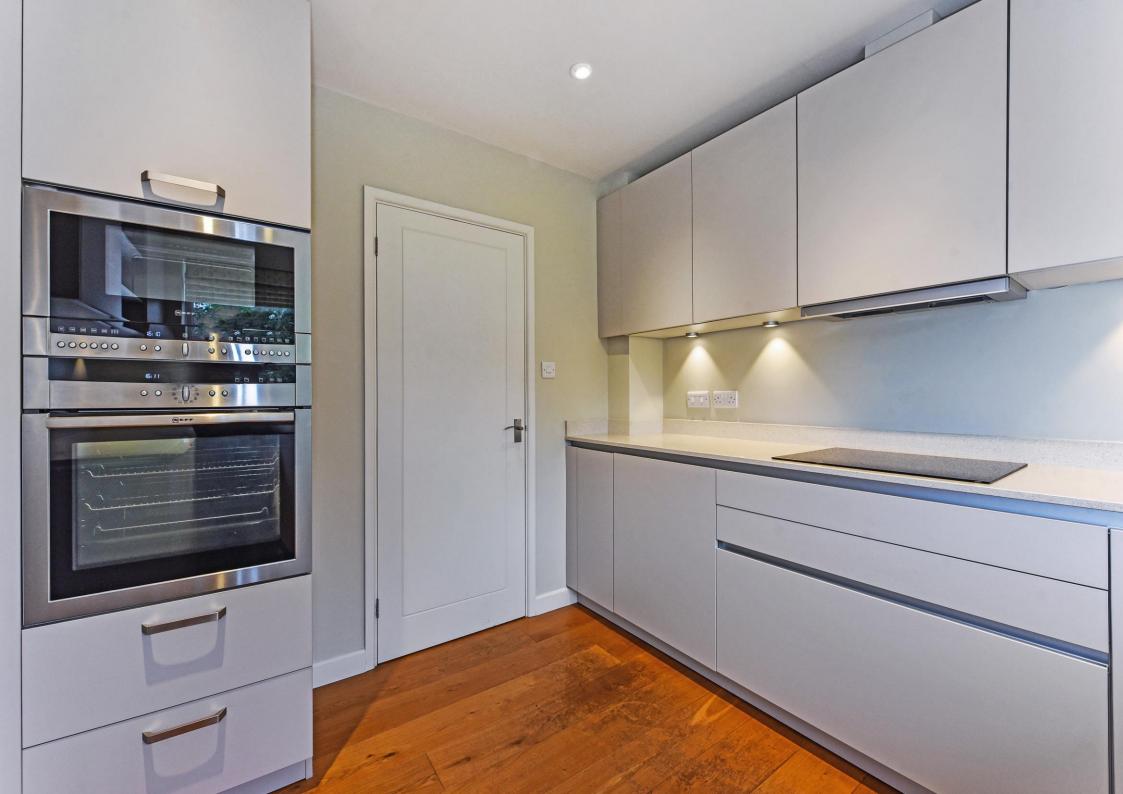

Accommodation comprises: Entrance Hall, Cloakroom, modern fitted Kitchen with a range of Neff appliances, Dining Room, Sitting Room, Three Bedrooms and a family Bathroom which benefits from a separate shower and bath and underfloor heating.

- DETACHED BUNGALOW IN AN ELEVATED POSITION
- IMMACULATE THROUGHOUT
- NEWLY FITTED MODERN KITCHEN & BATHROOM
- GAS CENTRAL HEATING & DOUBLE GLAZED WINDOWS
- FRONT & REAR GARDEN
- OFF ROAD PARKING & GARAGE
- CLOSE TO HOLLYBANK WOODS
- NO FORWARD CHAIN