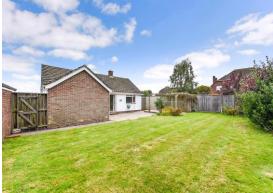

Externally there is a generous front garden, off road parking and garage. To the rear is a private enclosed rear garden with patio and lawned areas. The property is neutrally decorated and offered in excellent order with newly fitted carpets.

- DETACHED BUNGALOW IN AN ELEVATED POSITION
- IMMACULATE THROUGHOUT
- NEWLY FITTED MODERN KITCHEN & BATHROOM
- GAS CENTRAL HEATING & DOUBLE GLAZED WINDOWS
- FRONT & REAR GARDEN
- OFF ROAD PARKING & GARAGE
- CLOSE TO HOLLYBANK WOODS
- NO FORWARD CHAIN