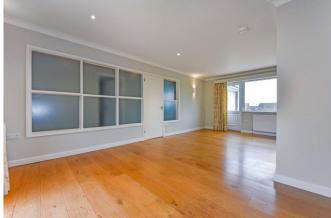

Accommodation comprises: Entrance Hall, Cloakroom, modern fitted Kitchen with a range of Neff appliances, Dining Room, Sitting Room, Three Bedrooms and a family Bathroom which benefits from a separate shower and bath and underfloor heating.

Externally there is a generous front garden, off road parking and garage. To the rear is a private enclosed rear garden with patio and lawned areas. The property is neutrally decorated and offered in excellent order with newly fitted carpets.