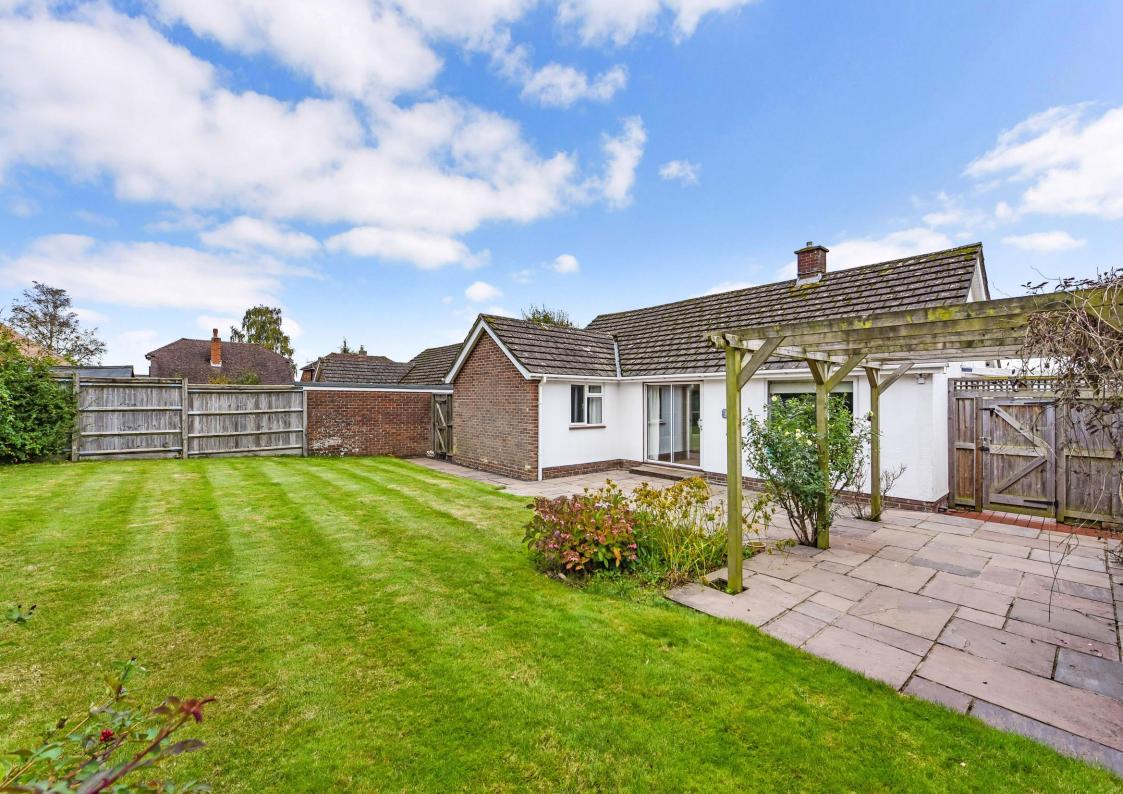

Externally there is a generous front garden, off road parking and garage. To the rear is a private enclosed rear garden with patio and lawned areas. The property is neutrally decorated and offered in excellent order with newly fitted carpets.

#### ACCOMMODATION

- -Entrance Hall -Cloakroom -Kitchen -Dining Room
- -Sitting Room
- -Bedroom One
- -Bedroom Two
- -Bedroom Three
- -Family Bathroom

External:

-Driveway -Garage

-Front and rear gardens