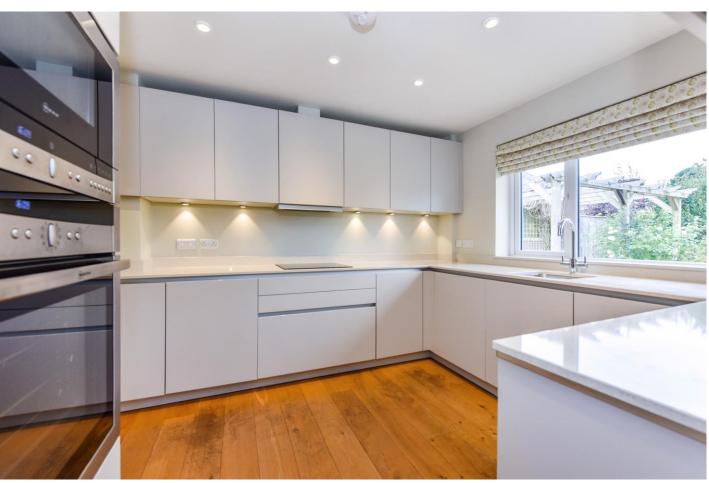

Accommodation comprises: Entrance Hall, Cloakroom, modern fitted Kitchen with a range of Neff appliances, Dining Room, Sitting Room, Three Bedrooms and a family Bathroom which benefits from a separate shower and bath and underfloor heating.

- DETACHED BUNGALOW IN AN ELEVATED POSITION
- IMMACULATE THROUGHOUT
- NEWLY FITTED MODERN KITCHEN & BATHROOM
- GAS CENTRAL HEATING & DOUBLE GLAZED WINDOWS
- FRONT & REAR GARDEN
- OFF ROAD PARKING & GARAGE
- CLOSE TO HOLLYBANK WOODS
- NO FORWARD CHAIN