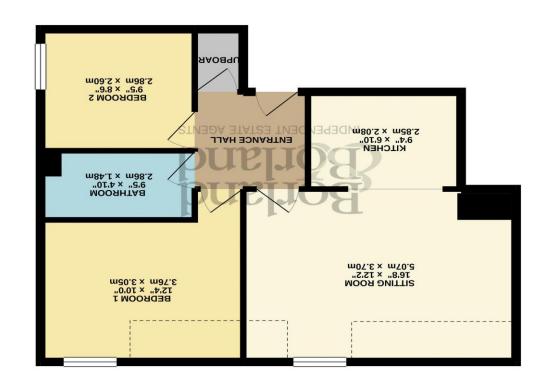

01543 377655

**Independent Estate Agent** 

в мерміск сопят, Емамовтн

GROUND FLOOR 572 sq.ft. (53.2 sq.m.) approx.

SAT NAV: PO10 7AE Directions

Borland and Borland are pleased to present for sale this two bedroom second floor apartment located in the heart of Emsworth town centre. Accommodation comprises of: Entrance Hall, Open plan Living /Dining /Kitchen. Bathroom. Two Bedrooms. Garage in nearby block.