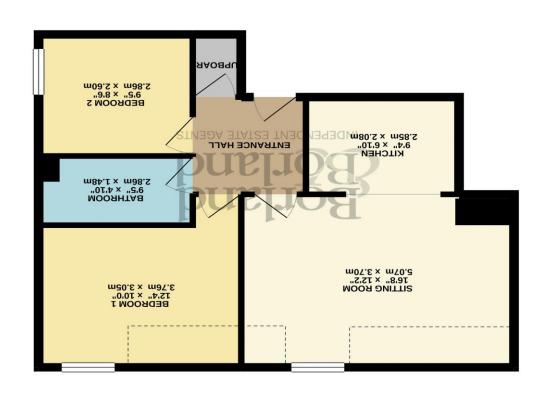

Independent Estate Agent

XOTIQUE (TIME SEE) III pie ST2 - ABRA PIOOLE LATOT

TO CONTROL PRODUCTION OF THE CONTROL PRODUCT

в мевміск сопет, Емѕмовтн

GROUND FLOOR 572 sq.ft. (53.2 sq.m.) approx.

SAT NAV: PO10 7AE Directions

Borland and Borland are pleased to present for sale this two bedroom second floor apartment located in the heart of Emsworth town centre. Accommodation comprises of: Entrance Hall, Open plan Living /Dining /Kitchen. Bathroom. Two Bedrooms. Garage in nearby block.