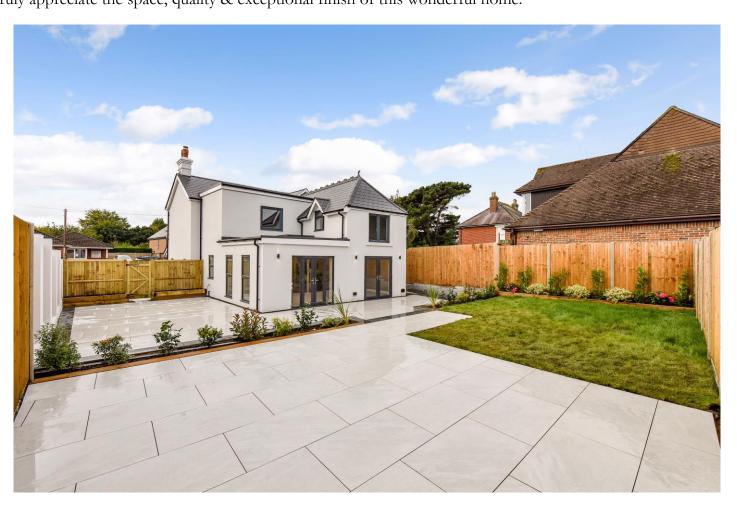

Outside, the front of the property boasts a Driveway & parking, with two well-placed olive trees framing the front entrance. The rear features a beautifully landscaped garden with lawn and patio areas, perfect for entertaining and relaxing.

## Exterior:

- Driveway & off-road parking
- Landscaped Rear Garden with patio areas