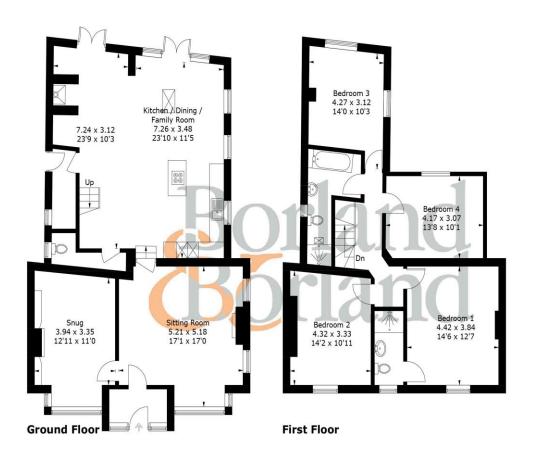

## Eaglehurst 235, Main Road, PO10 8JD

Approximate Gross Internal Area = 178.0 sg m / 1916 sg ft

#### PRODUCED FOR BORLAND & BORLAND ESTATE AGENTS

Whilst every attempt has been made to ensure the accuracy of the floorplan, measurements of doors, windows and rooms are approximate.

These plans are for representation purposes only as defined by RICS Code of Measuring Practice and used as such by any prospective purchaser. (ID1131790)