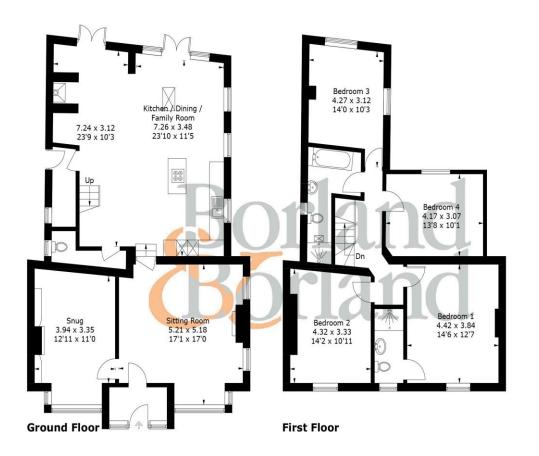

## ACCOMMODATION

#### Ground Floor:

- Entrance Porch
- Sitting Room
- Snug/Study (potential Bedroom 5)
- Kitchen/Dining/Family Room
- Utility Room
- Cloakroom

#### First Floor:

- Bedroom One with En-Suite
- Bedroom Two
- Bedroom Three
- Bedroom Four
- Family Bathroom

### Exterior:

- Driveway & off-road parking
- Landscaped Rear Garden with patio areas

#### Eaglehurst 235, Main Road, PO10 8JD

Approximate Gross Internal Area = 178.0 sq m / 1916 sq ft

Directions

SAT NAV: PO10 8JD

#### **PRODUCED FOR BORLAND & BORLAND ESTATE AGENTS**

Whilst every attempt has been made to ensure the accuracy of the floorplan, measurements of doors, windows and rooms are approximate. These plans are for representation purposes only as defined by RICS Code of Measuring Practice and used as such by any prospective purchaser. (ID1131790)