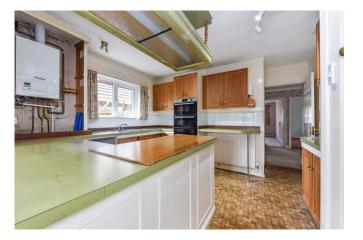

### Ground Floor:

- Entrance porch
- Kitchen/Dining Room
- Sitting Room
- Bedroom One
- Bedroom Two
- Bedroom Three
- Bathroom