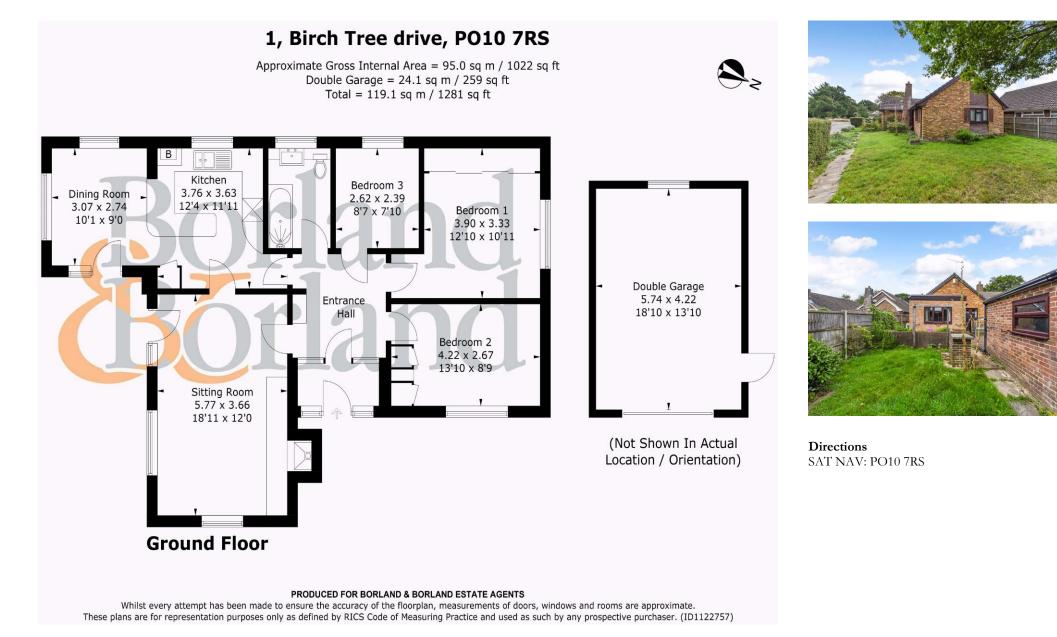

# ACCOMMODATION

### Ground Floor:

- Entrance porch
- Kitchen/Dining Room
- Sitting Room
- Bedroom One
- Bedroom Two
- Bedroom Three
- Bathroom

## Exterior:

- Off-road Parking
- Garage
- Garden