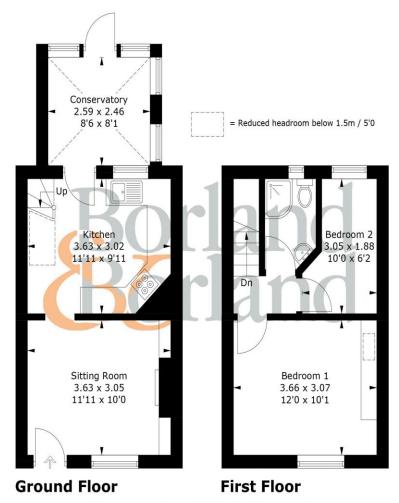

#### 3 Butlers Yard, 9 Main Road, PO10 8AP

N €

Approximate Gross Internal Area = 53.0 sg m / 570 sg ft

#### PRODUCED FOR BORLAND & BORLAND ESTATE AGENTS

Whilst every attempt has been made to ensure the accuracy of the floorplan, measurements of doors, windows and rooms are approximate.

These plans are for representation purposes only as defined by RICS Code of Measuring Practice and used as such by any prospective purchaser. (ID1103053)