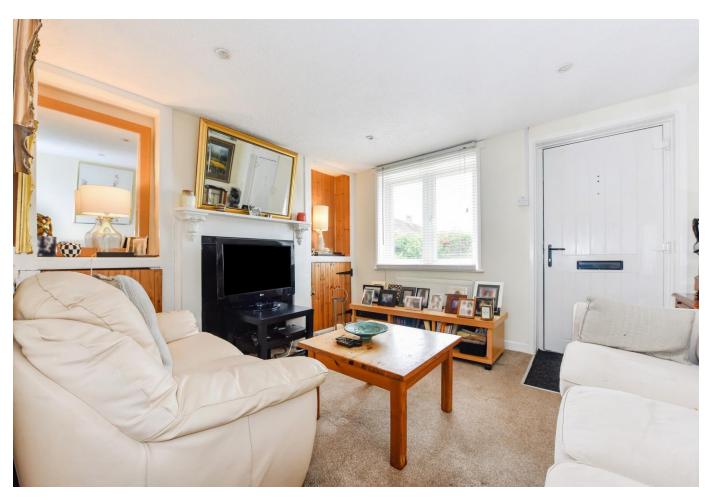

in easy walking distance from Emsworth Square.

To the front of the terraced cottage is an outside seating area with views of Slipper Mill. The accommodation is arranged over two floors comprising Sitting Room, Kitchen/Breakfast Room, Conservatory, Two Bedrooms and Shower Room. The property has a rear courtyard garden. There is no provision for parking in Butlers Yard.

- Character Cottage
- Two Bedrooms
- Courtyard Garden
- Kitchen
- Conservatory
- Walking distance of Emsworth and Foreshore
- Gas Central Heating & Double Glazing
- No Forward Chain

Asking Price £299,995
Freehold





### **ACCOMMODATION**

# **Ground Floor:**

- Sitting Room
- Kitchen
- Conservatory

## First Floor:

- Bedroom One
- Bedroom Two
- Bathroom

## Exterior:

• Private enclosed courtyard style rear garden









#### LOCATION

The Cottage lies within an easy walk to central Emsworth and its Town Square. This thriving town offers a choice of local independent shops, Co-op Store, Post Office and local amenities including doctor and dentist surgeries, tearooms, pubs and a range of restaurants.

The local dinghy sailing and water sports scene is well provided for by the two sailing clubs and two marinas nearby.

EPC: C Council Tax: C









#### 3 Butlers Yard, 9 Main Road, PO10 8AP

N €

Approximate Gross Internal Area = 53.0 sg m / 570 sg ft



#### PRODUCED FOR BORLAND & BORLAND ESTATE AGENTS

Whilst every attempt has been made to ensure the accuracy of the floorplan, measurements of doors, windows and rooms are approximate.

These plans are for representation purposes only as defined by RICS