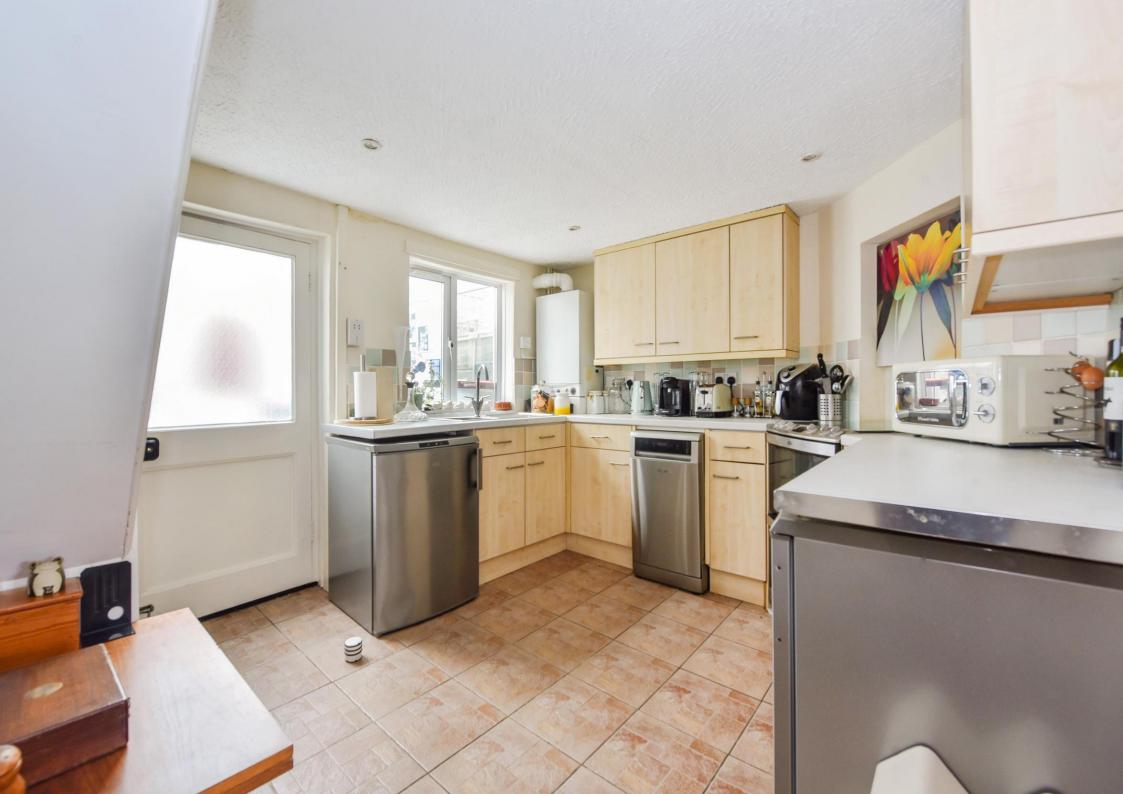

easy walking distance from Emsworth Square.

To the front of the terraced cottage is an outside seating area with views of Slipper Mill. The accommodation is arranged over two floors comprising Sitting Room, Kitchen/Breakfast Room, Conservatory, Two Bedrooms and Shower Room. The property has a rear courtyard garden. There is no provision for parking in Butlers Yard.

- Character Cottage
- Two Bedrooms
- Courtyard Garden
- Kitchen
- Conservatory
- Walking distance of Emsworth and Foreshore
- Gas Central Heating & Double Glazing
- No Forward Chain

Asking Price £299,995
Freehold





### **ACCOMMODATION**

# **Ground Floor:**

- Sitting Room
- Kitchen
- Conservatory

## First Floor:

- Bedroom One
- Bedroom Two
- Bathroom

## Exterior:

• Private enclosed courtyard style rear garden









#### LOCATION

The Cottage lies within an easy walk to central Emsworth and its Town Square. This thriving town offers a choice of local independent shops, Co-op Store, Post Office and local amenities including doctor and dentist surgeries, tearooms, pubs and a range of restaurants.

The local dinghy sailing and water sports scene is well provided for by the two sailing clubs and two marinas nearby.

EPC: C Council Tax: C









#### 3 Butlers Yard, 9 Main Road, PO10 8AP

N €

Approximate Gross Internal Area = 53.0 sg m / 570 sg ft



#### PRODUCED FOR BORLAND & BORLAND ESTATE AGENTS

Whilst every attempt has been made to ensure the accuracy of the floorplan, measurements of doors, windows and rooms are approximate.

These plans are for representation purposes only as defined by RICS C