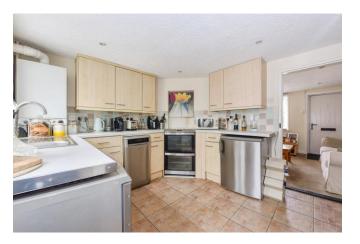

within easy walking distance from Emsworth Square.

To the front of the terraced cottage is an outside seating area with views of Slipper Mill. The accommodation is arranged over two floors comprising Sitting Room, Kitchen/Breakfast Room, Conservatory, Two Bedrooms and Shower Room. The property has a rear courtyard garden. There is no provision for parking in Butlers Yard.

- Character Cottage
- Two Bedrooms
- Courtyard Garden
- Kitchen
- Conservatory
- Walking distance of Emsworth and Foreshore
- Gas Central Heating & Double Glazing
- No Forward Chain

Asking Price £299,995
Freehold





### **ACCOMMODATION**

# **Ground Floor:**

- Sitting Room
- Kitchen
- Conservatory

## First Floor:

- Bedroom One
- Bedroom Two
- Bathroom

## Exterior:

• Private enclosed courtyard style rear garden









#### LOCATION

The Cottage lies within an easy walk to central Emsworth and its Town Square. This thriving town offers a choice of local independent shops, Co-op Store, Post Office and local amenities including doctor and dentist surgeries, tearooms, pubs and a range of restaurants.

The local dinghy sailing and water sports scene is well provided for by the two sailing clubs and two marinas nearby.

EPC: C Council Tax: C









#### 3 Butlers Yard, 9 Main Road, PO10 8AP

N €

Approximate Gross Internal Area = 53.0 sg m / 570 sg ft



#### PRODUCED FOR BORLAND & BORLAND ESTATE AGENTS

Whilst every attempt has been made to ensure the accuracy of the floorplan, measurements of doors, windows and rooms are approximate.

These plans are for representation purposes only as defined by