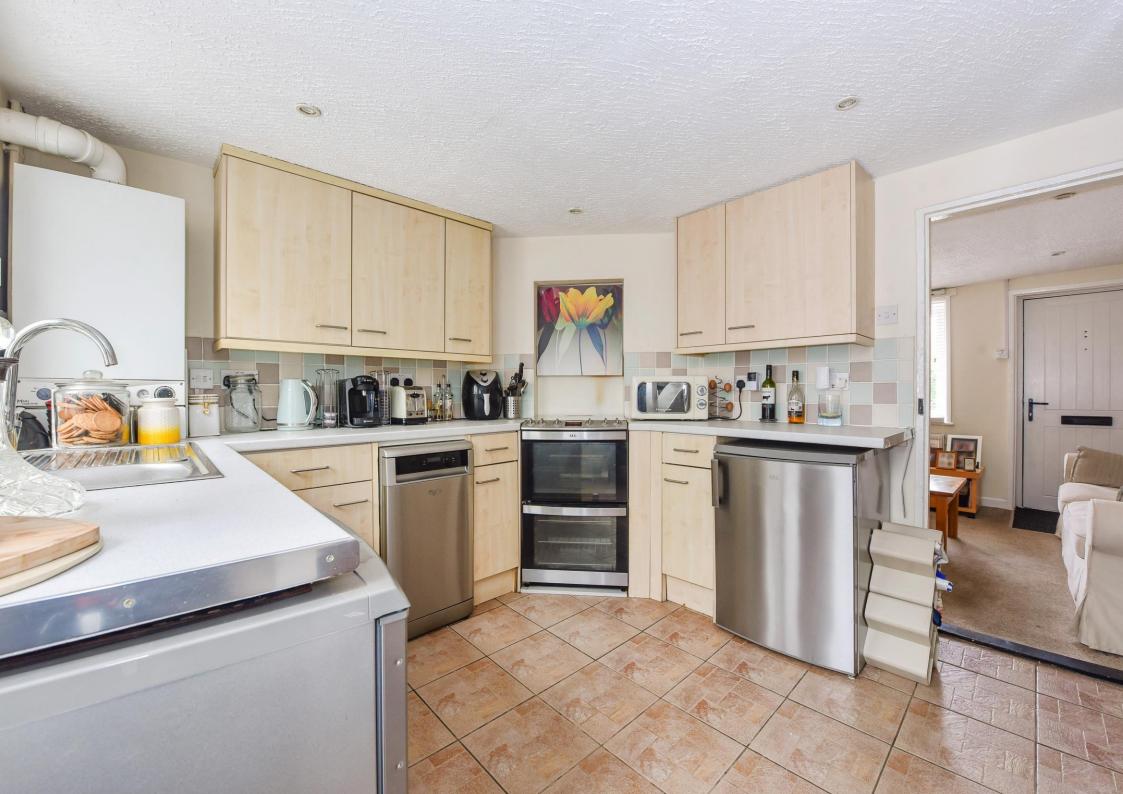

n Road Emsworth, PO10 8AP

# 3 Butlers Yard, 9, Main Road,

#### Emsworth PO10 8AP



Borland and Borland are pleased to present this charming, character cottage moments from Emsworth Slipper Mill Pond and within easy walking distance from Emsworth Square.

To the front of the terraced cottage is an outside seating area with views of Slipper Mill. The accommodation is arranged over two floors comprising Sitting Room, Kitchen/Breakfast Room, Conservatory, Two Bedrooms and Shower Room. The property has a rear courtyard garden. There is no provision for parking in Butlers Yard.

- Character Cottage
- Two Bedrooms
- Courtyard Garden
- Kitchen
- Conservatory
- Walking distance of Emsworth and Foreshore
- Gas Central Heating & Double Glazing
- No Forward Chain

Asking Price £335,000 Freehold





### **ACCOMMODATION**

## **Ground Floor:**

- Sitting Room
- Kitchen
- Conservatory

## First Floor:

- Bedroom One
- Bedroom Two
- Bathroom

## Exterior:

• Private enclosed courtyard style rear garden









#### LOCATION

The Cottage lies within an easy walk to central Emsworth and its Town Square. This thriving town offers a choice of local independent shops, Co-op Store, Post Office and local amenities including doctor and dentist surgeries, tearooms, pubs and a range of restaurants.

The local dinghy sailing and water sports scene is well provided for by the two sailing clubs and two marinas nearby.

EPC: C Council Tax: C









#### 3 Butlers Yard, 9 Main Road, PO10 8AP

Approximate Gross Internal Area = 53.0 sg m / 570 sg ft



#### PRODUCED FOR BORLAND & BORLAND ESTATE AGEN