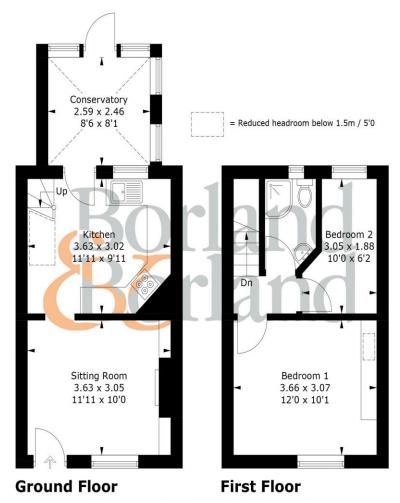

### **ACCOMMODATION**

## **Ground Floor:**

- Sitting Room
- Kitchen
- Conservatory

## First Floor:

- Bedroom One
- Bedroom Two
- Bathroom

#### 3 Butlers Yard, 9 Main Road, PO10 8AP

Approximate Gross Internal Area = 53.0 sg m / 570 sg ft

#### PRODUCED FOR BORLAND & BORLAND ESTATE AGENTS

Whilst every attempt has been made to ensure the accuracy of the floorplan, measurements of doors, windows and rooms are approximate.

These plans are for representation purposes only as defined by RICS Code of Measuring Practice and used as such by any prospective purchaser. (ID1103053)