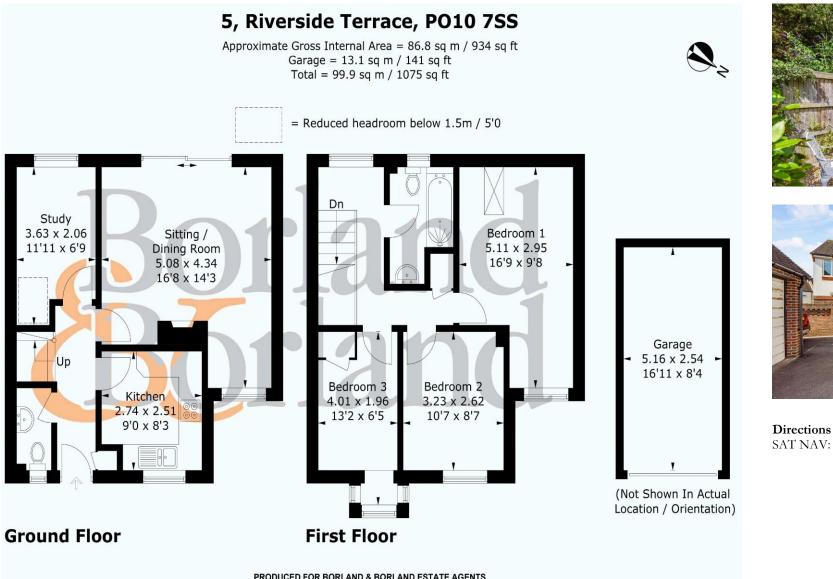

## ACCOMMODATION

Ground Floor:

- Entrance Hall
- Cloakroom
- Kitchen
- Sitting/Dining Room
- Study

First Floor:

- Bedroom One
- Bedroom Two
- Bedroom Three
- Family Bathroom

External:

- Front & Rear Gardens
- Garage in nearby block

## **PRODUCED FOR BORLAND & BORLAND ESTATE AGENTS**

Whilst every attempt has been made to ensure the accuracy of the floorplan, measurements of doors, windows and rooms are approximate. These plans are for representation purposes only as defined by RICS Code of Measuring Practice and used as such by any prospective purchaser. (ID1117787)