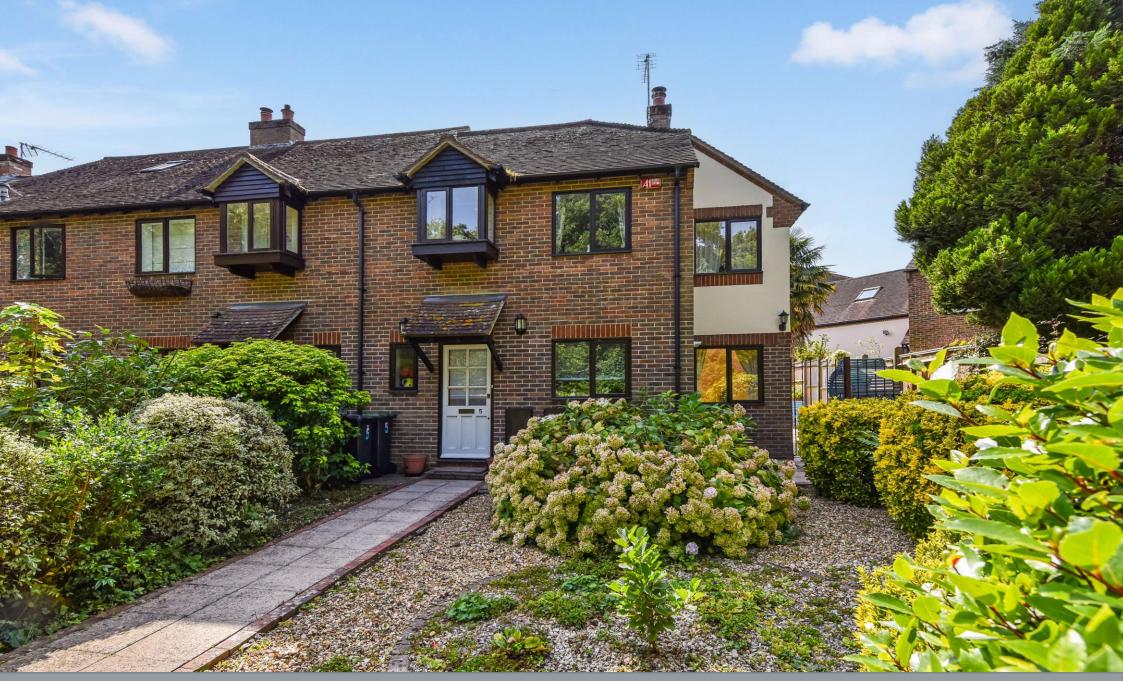

## 5 Riverside Terrace, Emsworth, PO10 7SS

NO FORWARD CHAIN- PRIME CENTRAL EMSWORTH LOCATION for this delightful terraced home, in Emsworth's conservation area. The property is conveniently located within easy walking distance to Emsworth square with its range of shops, bank, church, dentist and chemist. The quayside is a short distance away offering harbour walks and a public slipway for those wishing to launch a dinghy. The property's accommodation comprises of: Entrance Hall, Cloakroom, Kitchen, Sitting/Dining Room with an open fire, Study, Three Bedrooms and Bathroom. The property benefits from gas central heating and double glazing. The front outlook is trees and the River Ems, with a charming seating area. Fully enclosed rear courtyard garden, which is southerly facing and has side access. The property also benefits from a garage and parking space.

- CENTRAL EMSWORTH LOCATION
- OVERLOOKING RIVER EMS AND TREES TO FRONT
- DOWNSTAIRS CLOAKROOM & STUDY
- THREE BEDROOMS
- SOUTH-WEST WALLED REAR GARDEN
- GARAGE & PARKING SPACE
- EASY WALK TO LOCAL SHOPS & AMENTIES
- NO FORWARD CHAIN