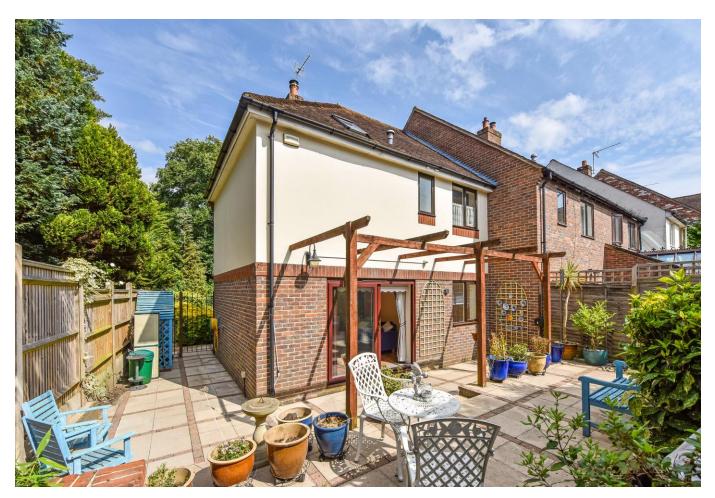

## 5 Riverside Terrace, Emsworth, PO10 7SS

NO FORWARD CHAIN- PRIME CENTRAL EMSWORTH LOCATION for this delightful terraced home, in Emsworth's conservation area. The property is conveniently located within easy walking distance to Emsworth square with its range of shops, bank, church, dentist and chemist. The quayside is a short distance away offering harbour walks and a public slipway for those wishing to launch a dinghy. The property's accommodation comprises of: Entrance Hall, Cloakroom, Kitchen, Sitting/Dining Room with an open fire, Study, Three Bedrooms and Bathroom. The property benefits from gas central heating and double glazing. The front outlook is trees and the River Ems, with a charming seating area. Fully enclosed rear courtyard garden, which is southerly facing and has side access. The property also benefits from a garage and parking space.

## ACCOMMODATION

Ground Floor:

- Entrance Hall
- Cloakroom
- Kitchen
- Sitting/Dining Room
- Study

First Floor:

- Bedroom One
- Bedroom Two
- Bedroom Three
- Family Bathroom

External:

- Front & Rear Gardens
- Garage in nearby block