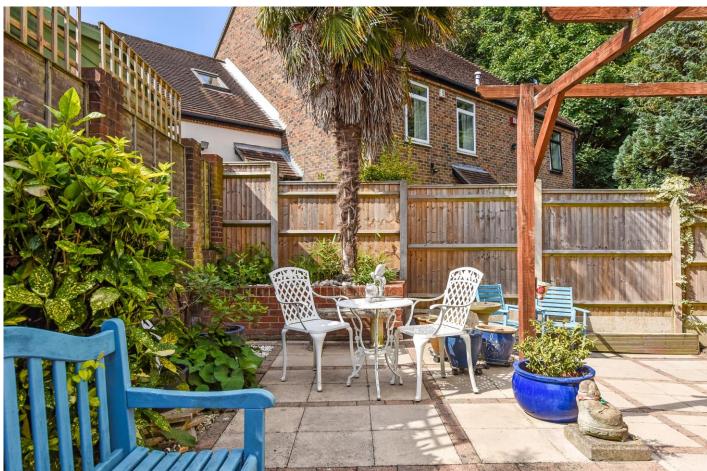

## 5 Riverside Terrace, Emsworth, PO10 7SS

NO FORWARD CHAIN- PRIME CENTRAL EMSWORTH LOCATION for this delightful terraced home, in Emsworth's conservation area. The property is conveniently located within easy walking distance to Emsworth square with its range of shops, bank, church, dentist and chemist. The quayside is a short distance away offering harbour walks and a public slipway for those wishing to launch a dinghy. The property's accommodation comprises of: Entrance Hall, Cloakroom, Kitchen, Sitting/Dining Room with an open fire, Study, Three Bedrooms and Bathroom. The property benefits from gas central heating and double glazing. The front outlook is trees and the River Ems, with a charming seating area. Fully enclosed rear courtyard garden, which is southerly facing and has side access. The property also benefits from a garage and parking space.

- CENTRAL EMSWORTH LOCATION
- OVERLOOKING RIVER EMS AND TREES TO FRONT
- DOWNSTAIRS CLOAKROOM & STUDY
- THREE BEDROOMS
- SOUTH-WEST WALLED REAR GARDEN
- GARAGE & PARKING SPACE
- EASY WALK TO LOCAL SHOPS & AMENTIES
- NO FORWARD CHAIN

## ACCOMMODATION

Ground Floor:

- Entrance Hall
- Cloakroom
- Kitchen
- Sitting/Dining Room
- Study

First Floor:

- Bedroom One
- Bedroom Two
- Bedroom Three
- Family Bathroom

External:

- Front & Rear Gardens
- Garage in nearby block