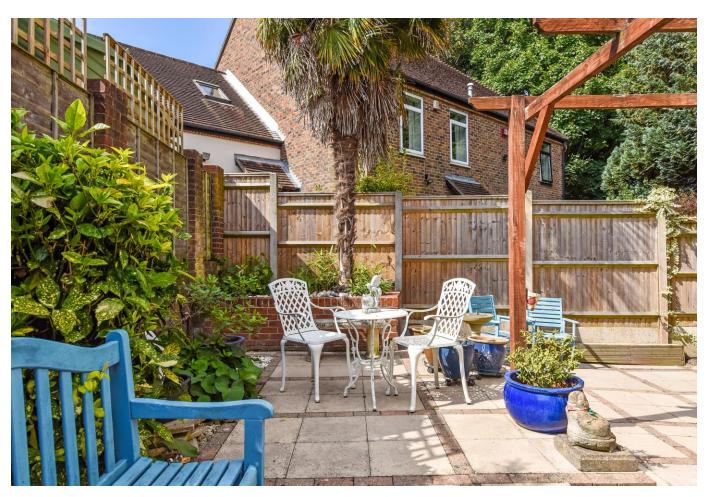

## 5 Riverside Terrace, Emsworth, PO10 7SS

NO FORWARD CHAIN- PRIME CENTRAL EMSWORTH LOCATION for this delightful terraced home, in Emsworth's conservation area. The property is conveniently located within easy walking distance to Emsworth square with its range of shops, bank, church, dentist and chemist. The quayside is a short distance away offering harbour walks and a public slipway for those wishing to launch a dinghy. The property's accommodation comprises of: Entrance Hall, Cloakroom, Kitchen, Sitting/Dining Room with an open fire, Study, Three Bedrooms and Bathroom. The property benefits from gas central heating and double glazing. The front outlook is trees and the River Ems, with a charming seating area. Fully enclosed rear courtyard garden, which is southerly facing and has side access. The property also benefits from a garage and parking space.

## ACCOMMODATION

Ground Floor:

- Entrance Hall
- Cloakroom
- Kitchen
- Sitting/Dining Room
- Study

First Floor:

- Bedroom One
- Bedroom Two
- Bedroom Three
- Family Bathroom

External:

- Front & Rear Gardens
- Garage in nearby block