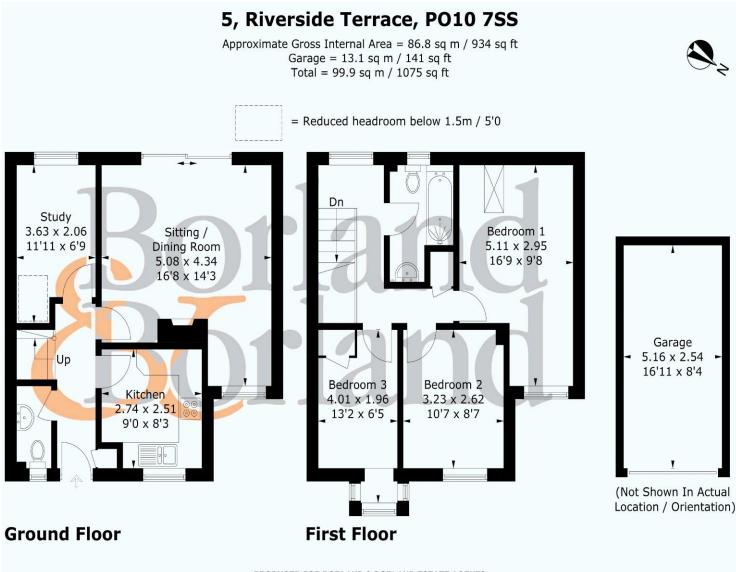

**Directions** SAT NAV: PO10 7SS

PRODUCED FOR BORLAND & BORLAND ESTATE AGENTS

Whilst every attempt has been made to ensure the accuracy of the floorplan, measurements of doors, windows and rooms are approximate. These plans are for representation purposes only as defined by RICS Code of Measuring Practice and used as such by any prospective purchaser. (ID1117787)