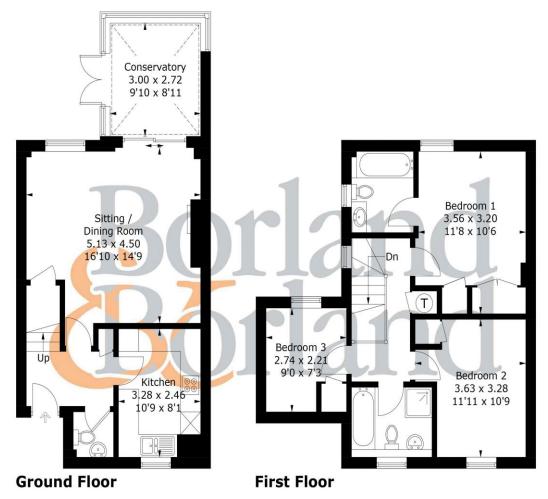

## **ACCOMMODATION**

#### **Ground Floor:**

- Entrance Hall
- Sitting/Dining Room with fireplace
- Conservatory
- Fitted Kitchen
- Cloakroom

## First Floor:

- Bedroom 1 + Ensuite, with water views, built-in cupboards
- Bedroom 2 with built-in cupboard
- Bedroom 3 with built-in cupboard
- Family Bathroom

# Exterior:

- Rear Courtyard area, sheltered
- Garage
- Parking

4. 4. 4. 4. 4. 4.

# 7, Chequers Quay, PO10 7AD

Approximate Gross Internal Area = 98.9 sq m / 1064 sq ft