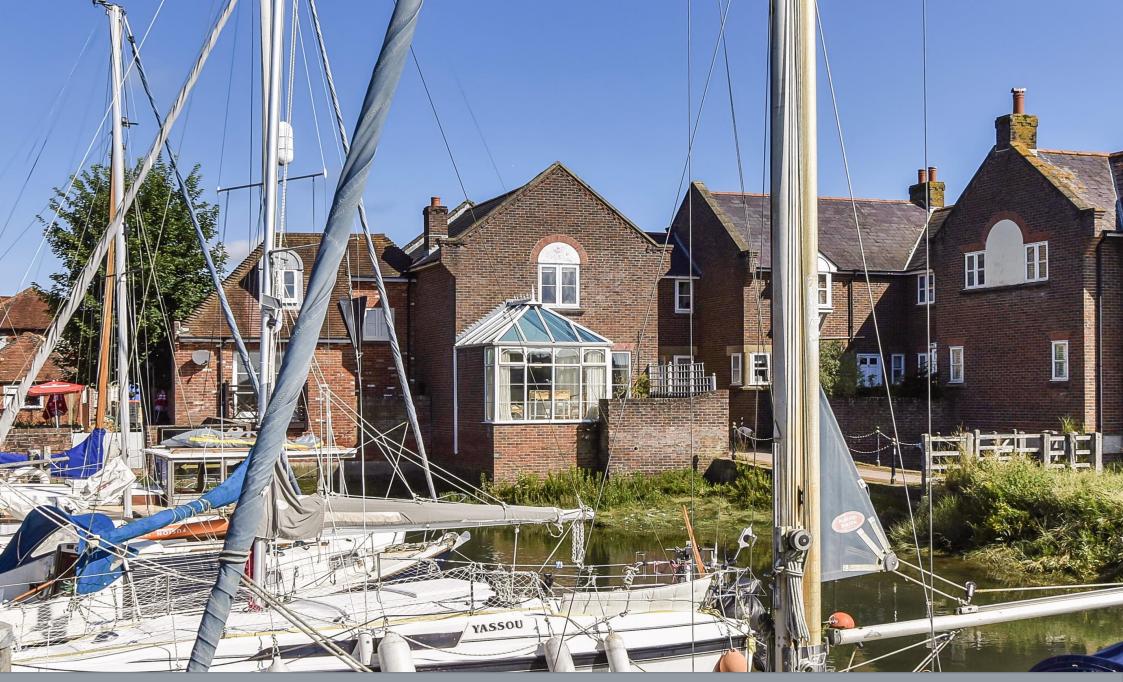

# 7 Chequers Quay, Queen Street, Emsworth PO10 7AD

**DELIGHTFUL WATERSIDE PROPERTY - VIEW AERIAL TOUR.** This delightful property has a prime waterside location, on an award-winning private development at the edge of Emsworth's Conservation Area. With southerly water views along Dolphin Cut and over Mill Pond, it is also within walking distance of Emsworth village centre with its local shops, sailing clubs, cafés & restaurants.

This comfortable home has a light and tranquil feel to it. The Reception Room and Conservatory overlook the water, as do two of the first floor bedrooms. There are Three Bedrooms, one with Ensuite, and a Family Bathroom upstairs. To the rear is a sheltered Courtyard area, adjacent to the conservatory. The property is double-glazed with gas heating. There is also a Garage and Parking.

- PRIME WATERSIDE POSITION
- AWARD WINNING PRIVATE DEVELOPMENT
- LIVING ROOM & CONSERVATORY OVERLOOKING DOLPHIN CHANNEL
- FITTED KITCHEN
- THREE BEDROOMS, 2 BATHROOMS
- DOUBLE GLAZING, GAS HEATING
- GARAGE & PARKING SPACE