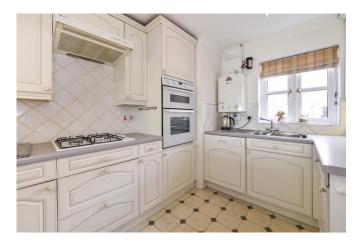

#### **Ground Floor:**

- Entrance Hall
- Sitting/Dining Room with fireplace
- Conservatory
- Fitted Kitchen
- Cloakroom