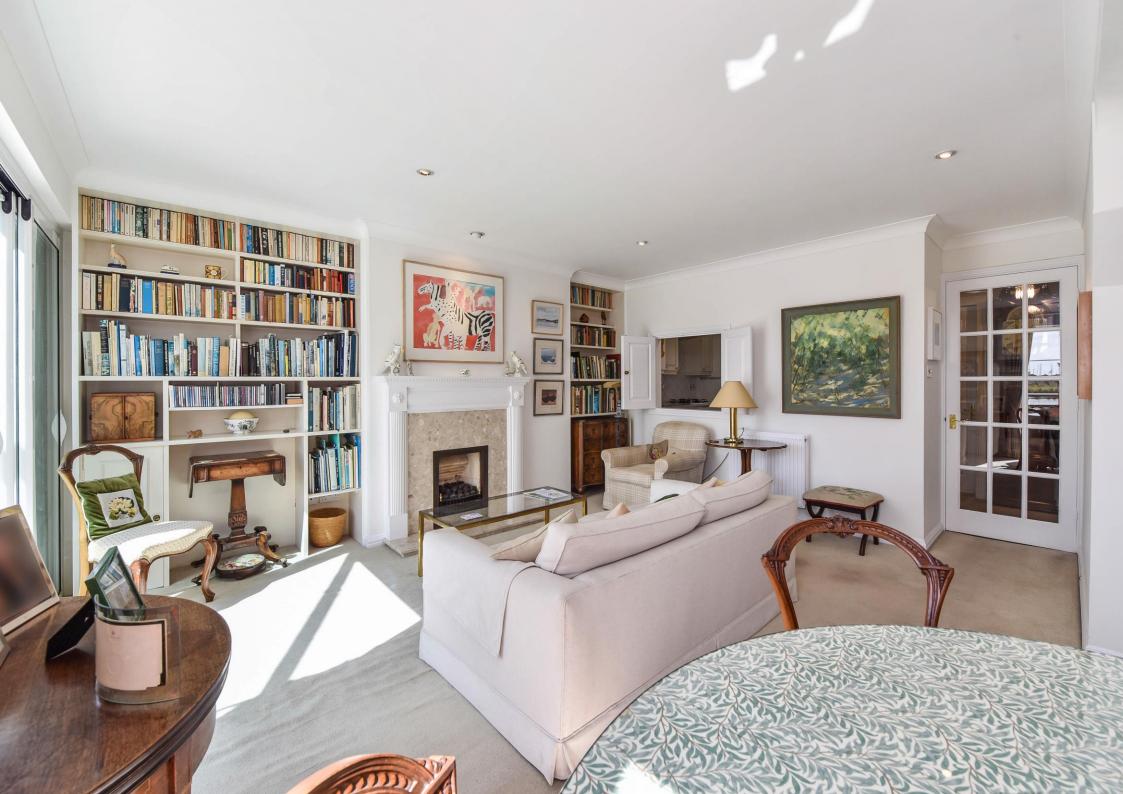

This comfortable home has a light and tranquil feel to it. The Reception Room and Conservatory overlook the water, as do two of the first floor bedrooms. There are Three Bedrooms, one with Ensuite, and a Family Bathroom upstairs. To the rear is a sheltered Courtyard area, adjacent to the conservatory. The property is double-glazed with gas heating. There is also a Garage and Parking.

#### **Ground Floor:**

- Entrance Hall
- Sitting/Dining Room with fireplace
- Conservatory
- Fitted Kitchen
- Cloakroom