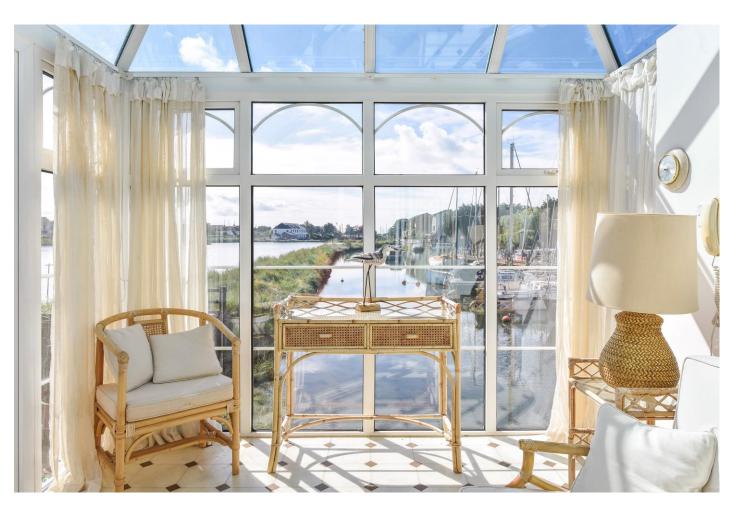

This comfortable home has a light and tranquil feel to it. The Reception Room and Conservatory overlook the water, as do two of the first floor bedrooms. There are Three Bedrooms, one with Ensuite, and a Family Bathroom upstairs. To the rear is a sheltered Courtyard area, adjacent to the conservatory. The property is double-glazed with gas heating. There is also a Garage and Parking.

- PRIME WATERSIDE POSITION
- AWARD WINNING PRIVATE DEVELOPMENT
- LIVING ROOM & CONSERVATORY OVERLOOKING DOLPHIN CHANNEL
- FITTED KITCHEN
- THREE BEDROOMS, 2 BATHROOMS
- DOUBLE GLAZING, GAS HEATING
- GARAGE & PARKING SPACE

#### **Ground Floor:**

- Entrance Hall
- Sitting/Dining Room with fireplace
- Conservatory
- Fitted Kitchen
- Cloakroom