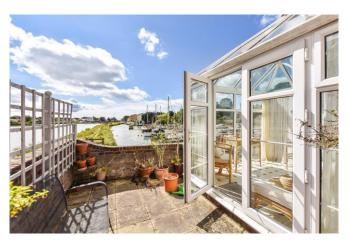

This comfortable home has a light and tranquil feel to it. The Reception Room and Conservatory overlook the water, as do two of the first floor bedrooms. There are Three Bedrooms, one with Ensuite, and a Family Bathroom upstairs. To the rear is a sheltered Courtyard area, adjacent to the conservatory. The property is double-glazed with gas heating. There is also a Garage and Parking.

#### **Ground Floor:**

- Entrance Hall
- Sitting/Dining Room with fireplace
- Conservatory
- Fitted Kitchen
- Cloakroom