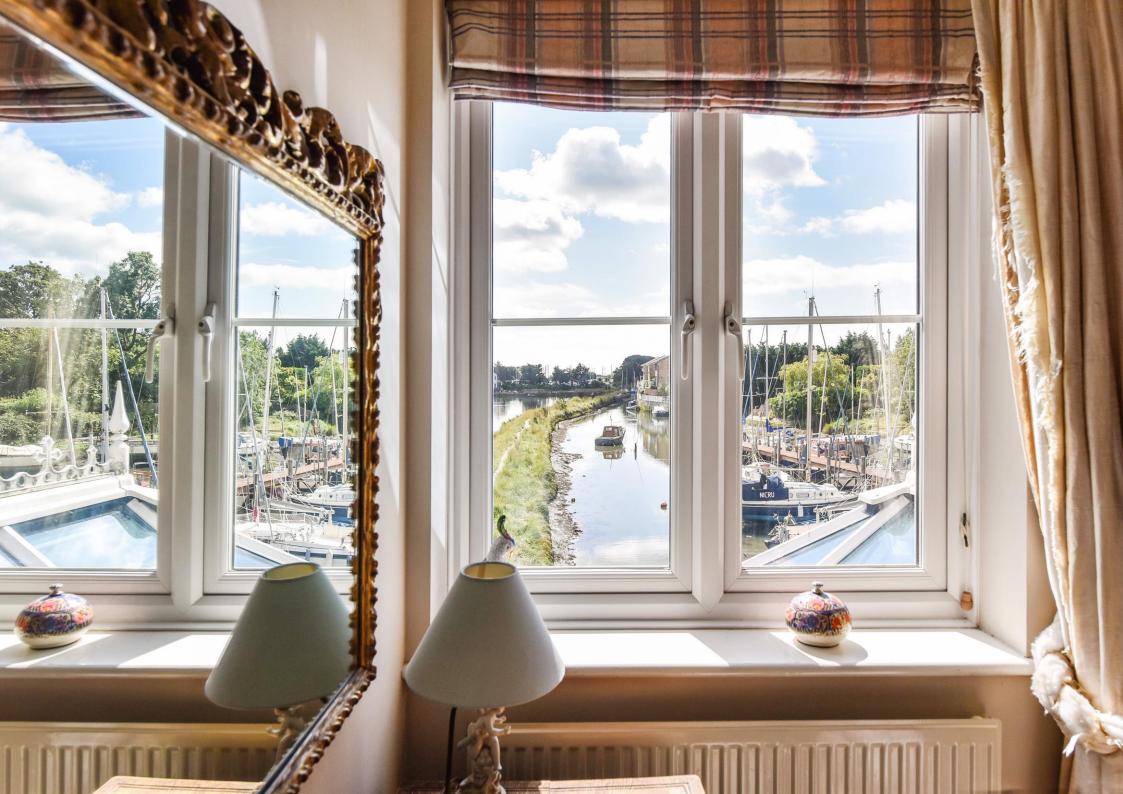

This comfortable home has a light and tranquil feel to it. The Reception Room and Conservatory overlook the water, as do two of the first floor bedrooms. There are Three Bedrooms, one with Ensuite, and a Family Bathroom upstairs. To the rear is a sheltered Courtyard area, adjacent to the conservatory. The property is double-glazed with gas heating. There is also a Garage and Parking.

## First Floor:

- Bedroom 1 + Ensuite, with water views, built-in cupboards
- Bedroom 2 with built-in cupboard
- Bedroom 3 with built-in cupboard
- Family Bathroom