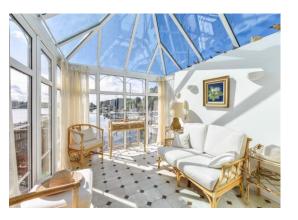

This comfortable home has a light and tranquil feel to it. The Reception Room and Conservatory overlook the water, as do two of the first floor bedrooms. There are Three Bedrooms, one with Ensuite, and a Family Bathroom upstairs. To the rear is a sheltered Courtyard area, adjacent to the conservatory. The property is double-glazed with gas heating. There is also a Garage and Parking.

#### **Ground Floor:**

- Entrance Hall
- Sitting/Dining Room with fireplace
- Conservatory
- Fitted Kitchen
- Cloakroom