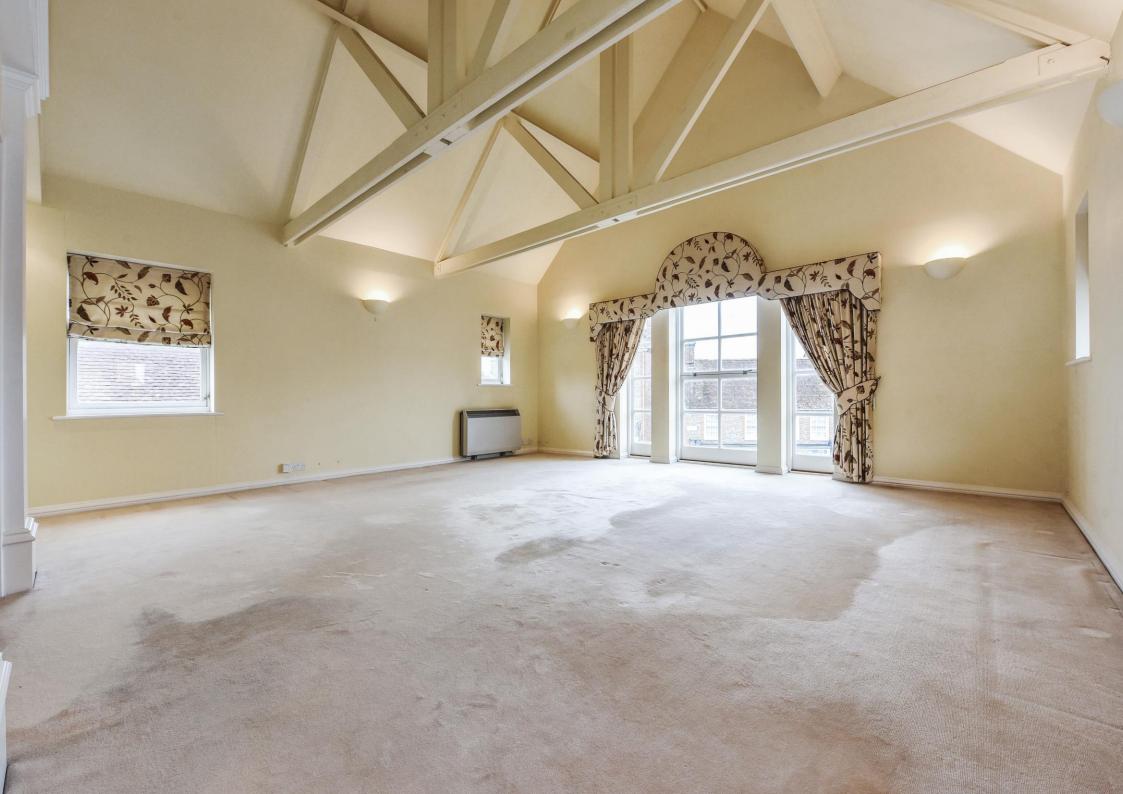

# 6 Warwick Court, High Street

Emsworth PO10 7AE

NO FORWARD CHAIN.... Situated in the heart of Emsworth, is the opportunity to acquire this unique, spacious, two double bedroom apartment.

The accommodation comprises of: Communal entrance. 1st floor Floor: Door to private entrance hall. Triple apect Sitting/dining room feature vaulted ceiling opening through to kitchen. Two bedrooms. Bathroom. This property benefits from a fitted kitchen with integrated oven, hob dishwasher and washing machine. Access via the hallway onto a large outside terrace. The property has its own single garage and allocated parking space located close by.

### **ACCOMMODATION**

Communal Entrance Hall, stairs to first floor, private door into apartment;

- Entrance Hall with double doors leading to private roof terrace
- Sitting/ Dining Room with feature vaulted ceiling opening through to Kitchen
- Bedroom One
- Bedroom Two
- Bathroom
- Garage located in nearby block
- Allocated parking space