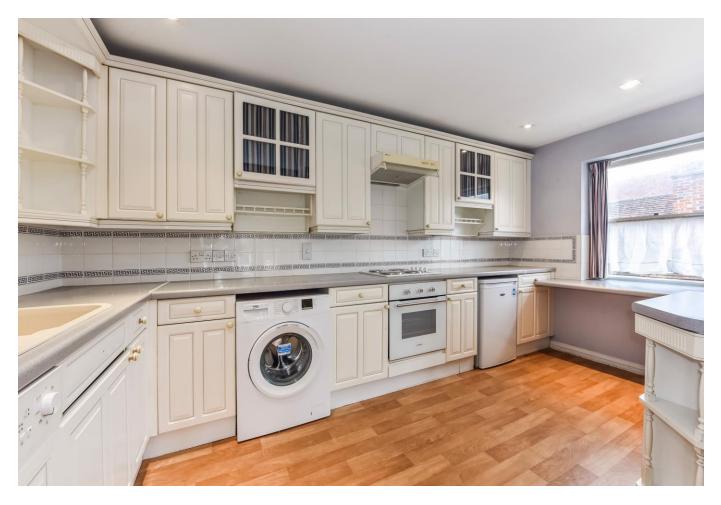

# 6 Warwick Court, High Street

Emsworth PO10 7AE

NO FORWARD CHAIN.... Situated in the heart of Emsworth, is the opportunity to acquire this unique, spacious, two double bedroom apartment.

The accommodation comprises of: Communal entrance. 1st floor Floor: Door to private entrance hall. Triple apect Sitting/dining room feature vaulted ceiling opening through to kitchen. Two bedrooms. Bathroom. This property benefits from a fitted kitchen with integrated oven, hob dishwasher and washing machine. Access via the hallway onto a large outside terrace. The property has its own single garage and allocated parking space located close by.

### **ACCOMMODATION**

Communal Entrance Hall, stairs to first floor, private door into apartment;

- Entrance Hall with double doors leading to private roof terrace
- Sitting/ Dining Room with feature vaulted ceiling opening through to Kitchen
- Bedroom One
- Bedroom Two
- Bathroom
- Garage located in nearby block
- Allocated parking space