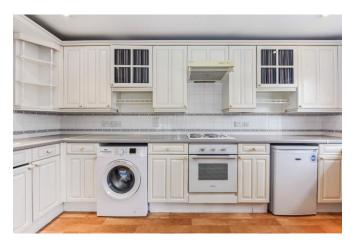

# 6 Warwick Court, High Street

Emsworth PO10 7AE

NO FORWARD CHAIN.... Situated in the heart of Emsworth, is the opportunity to acquire this unique, spacious, two double bedroom apartment.

The accommodation comprises of: Communal entrance. 1st floor Floor: Door to private entrance hall. Triple apect Sitting/dining room feature vaulted ceiling opening through to kitchen. Two bedrooms. Bathroom. This property benefits from a fitted kitchen with integrated oven, hob dishwasher and washing machine. Access via the hallway onto a large outside terrace. The property has its own single garage and allocated parking space located close by.