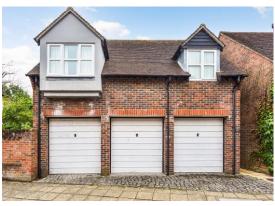

# 6 Warwick Court, High Street

Emsworth PO10 7AE

NO FORWARD CHAIN.... Situated in the heart of Emsworth, is the opportunity to acquire this unique, spacious, two double bedroom apartment.

The accommodation comprises of: Communal entrance. 1st floor Floor: Door to private entrance hall. Triple apect Sitting/dining room feature vaulted ceiling opening through to kitchen. Two bedrooms. Bathroom. This property benefits from a fitted kitchen with integrated oven, hob dishwasher and washing machine. Access via the hallway onto a large outside terrace. The property has its own single garage and allocated parking space located close by.

### **ACCOMMODATION**

Communal Entrance Hall, stairs to first floor, private door into apartment;

- Entrance Hall with double doors leading to private roof terrace
- Sitting/ Dining Room with feature vaulted ceiling opening through to Kitchen
- Bedroom One
- Bedroom Two
- Bathroom
- Garage located in nearby block
- Allocated parking space