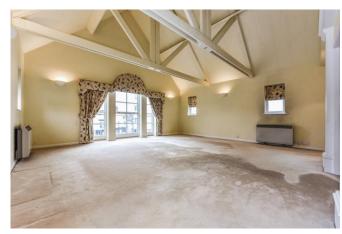

# 6 Warwick Court, High Street

Emsworth PO10 7AE

NO FORWARD CHAIN.... Situated in the heart of Emsworth, is the opportunity to acquire this unique, spacious, two double bedroom apartment.

The accommodation comprises of: Communal entrance. 1st floor Floor: Door to private entrance hall. Triple apect Sitting/dining room feature vaulted ceiling opening through to kitchen. Two bedrooms. Bathroom. This property benefits from a fitted kitchen with integrated oven, hob dishwasher and washing machine. Access via the hallway onto a large outside terrace. The property has its own single garage and allocated parking space located close by.

### **ACCOMMODATION**

Communal Entrance Hall, stairs to first floor, private door into apartment;

- Entrance Hall with double doors leading to private roof terrace
- Sitting/ Dining Room with feature vaulted ceiling opening through to Kitchen
- Bedroom One
- Bedroom Two
- Bathroom
- Garage located in nearby block
- Allocated parking space