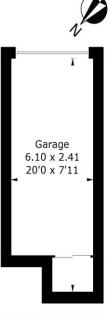

## 6 Warwick Court, High Street, PO10 7AE

Approximate Gross Internal Area = 91.1 sq m / 981 sq ft Garage = 13.5 sq m / 145 sq ft Total = 104.6 sq m / 1126 sq ft

(Not Shown In Actual Location / Orientation)

### **ACCOMMODATION**

Communal Entrance Hall, stairs to first floor, private door into apartment;

- Entrance Hall with double doors leading to private roof terrace
- Sitting/ Dining Room with feature vaulted ceiling opening through to Kitchen
- Bedroom One
- Bedroom Two
- Bathroom
- Garage located in nearby block
- Allocated parking space