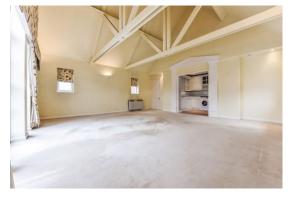

# 6 Warwick Court, High Street

Emsworth PO10 7AE

NO FORWARD CHAIN.... Situated in the heart of Emsworth, is the opportunity to acquire this unique, spacious, two double bedroom apartment.

The accommodation comprises of: Communal entrance. 1st floor Floor: Door to private entrance hall. Triple apect Sitting/dining room feature vaulted ceiling opening through to kitchen. Two bedrooms. Bathroom. This property benefits from a fitted kitchen with integrated oven, hob dishwasher and washing machine. Access via the hallway onto a large outside terrace. The property has its own single garage and allocated parking space located close by.

### **ACCOMMODATION**

Communal Entrance Hall, stairs to first floor, private door into apartment;

- Entrance Hall with double doors leading to private roof terrace
- Sitting/ Dining Room with feature vaulted ceiling opening through to Kitchen
- Bedroom One
- Bedroom Two
- Bathroom
- Garage located in nearby block
- Allocated parking space