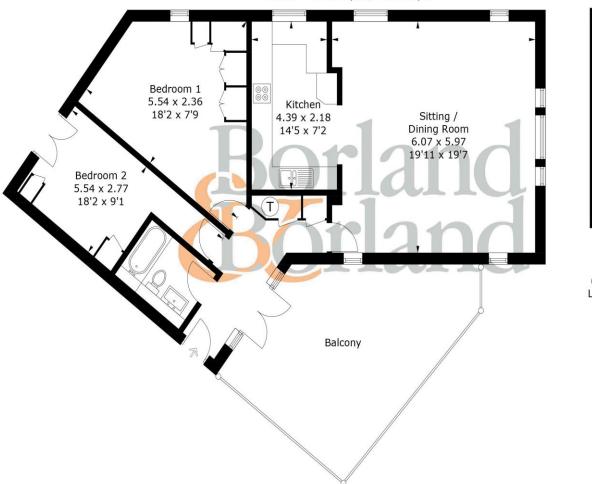

### **ACCOMMODATION**

Communal Entrance Hall, stairs to first floor, private door into apartment;

- Entrance Hall with double doors leading to private roof terrace
- Sitting/ Dining Room with feature vaulted ceiling opening through to Kitchen
- Bedroom One
- Bedroom Two
- Bathroom
- Garage located in nearby block
- Allocated parking space

## 6 Warwick Court, High Street, PO10 7AE

Approximate Gross Internal Area = 91.1 sq m / 981 sq ft Garage = 13.5 sq m / 145 sq ft Total = 104.6 sq m / 1126 sq ft

(Not Shown In Actual Location / Orientation)