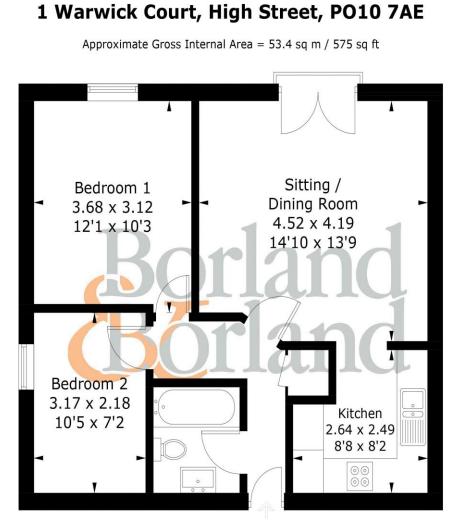

#### PRODUCED FOR BORLAND & BORLAND ESTATE AGENTS

Whilst every attempt has been made to ensure the accuracy of the floorplan, measurements of doors, windows and rooms are approximate. These plans are for representation purposes only as defined by RICS Code of Measuring Practice and used as such by any prospective purchaser. (ID1101979)