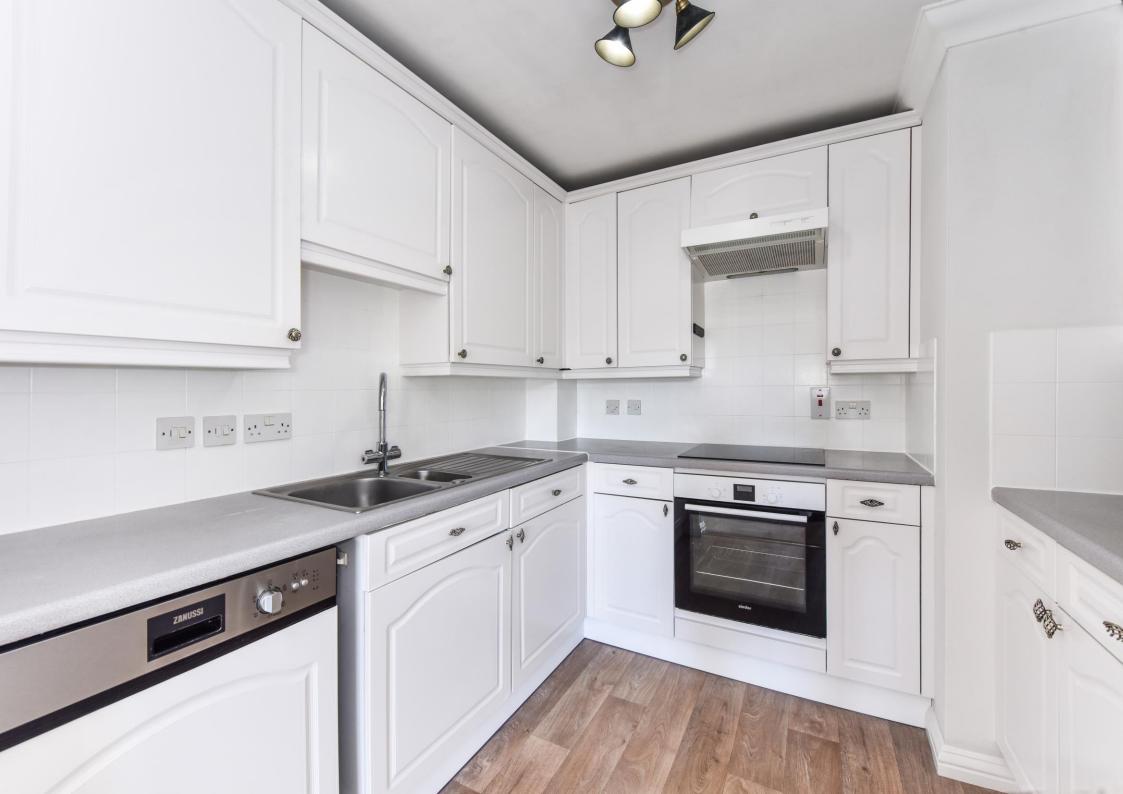

The accommodation comprises: Communal entrance. 1st Floor: Door to private entrance hall. Sitting/dining room opening through to kitchen. Two bedrooms. Bathroom. This property benefits from a fitted kitchen. The property has its own single garage in nearby block.

#### ACCOMMODATION

Communal Entrance, stairs to first floor.

- Entrance hall
- Open plan Sitting/Dining/ Kitchen with double doors to balcony
- Bedroom One
- Bedroom Two
- Bathroom
- Single garage in nearby block