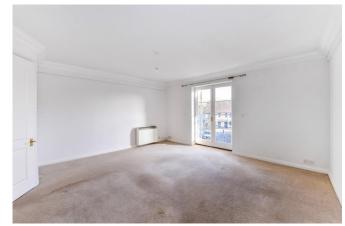

The accommodation comprises: Communal entrance. 1st Floor: Door to private entrance hall. Sitting/dining room opening through to kitchen. Two bedrooms. Bathroom. This property benefits from a fitted kitchen. The property has its own single garage in nearby block.

#### ACCOMMODATION

Communal Entrance, stairs to first floor.

- Entrance hall
- Open plan Sitting/Dining/ Kitchen with double doors to balcony
- Bedroom One
- Bedroom Two
- Bathroom
- Single garage in nearby block