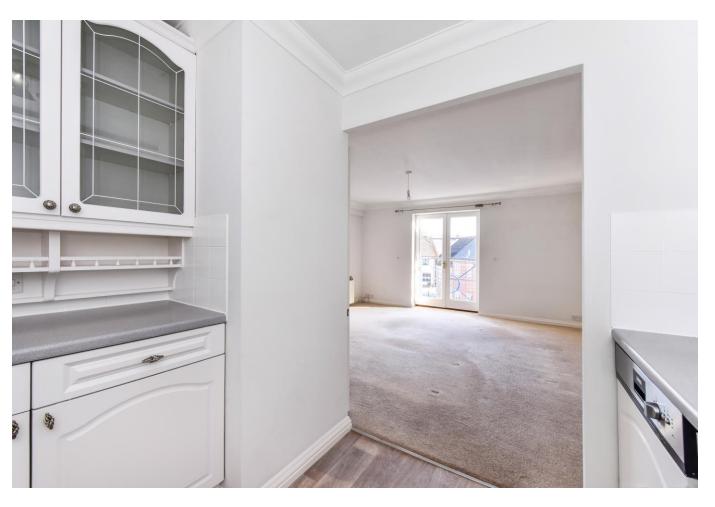

The accommodation comprises: Communal entrance. 1st Floor: Door to private entrance hall. Sitting/dining room opening through to kitchen. Two bedrooms. Bathroom. This property benefits from a fitted kitchen. The property has its own single garage in nearby block.

#### ACCOMMODATION

Communal Entrance, stairs to first floor.

- Entrance hall
- Open plan Sitting/Dining/ Kitchen with double doors to balcony
- Bedroom One
- Bedroom Two
- Bathroom
- Single garage in nearby block