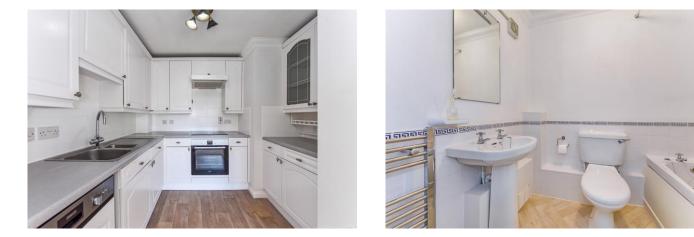

The accommodation comprises: Communal entrance. 1st Floor: Door to private entrance hall. Sitting/dining room opening through to kitchen. Two bedrooms. Bathroom. This property benefits from a fitted kitchen. The property has its own single garage in nearby block.

#### ACCOMMODATION

Communal Entrance, stairs to first floor.

- Entrance hall
- Open plan Sitting/Dining/ Kitchen with double doors to balcony
- Bedroom One
- Bedroom Two
- Bathroom
- Single garage in nearby block