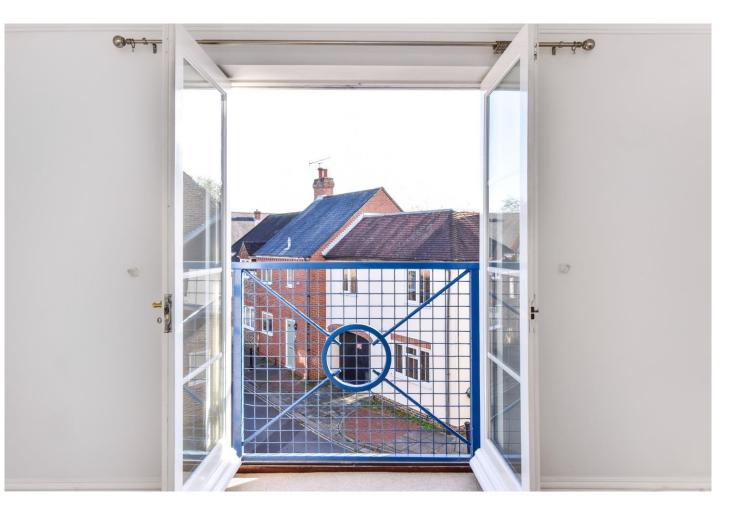

#### ACCOMMODATION

Communal Entrance, stairs to first floor.

- Entrance hall
- Open plan Sitting/Dining/ Kitchen with double doors to balcony
- Bedroom One
- Bedroom Two
- Bathroom
- Single garage in nearby block