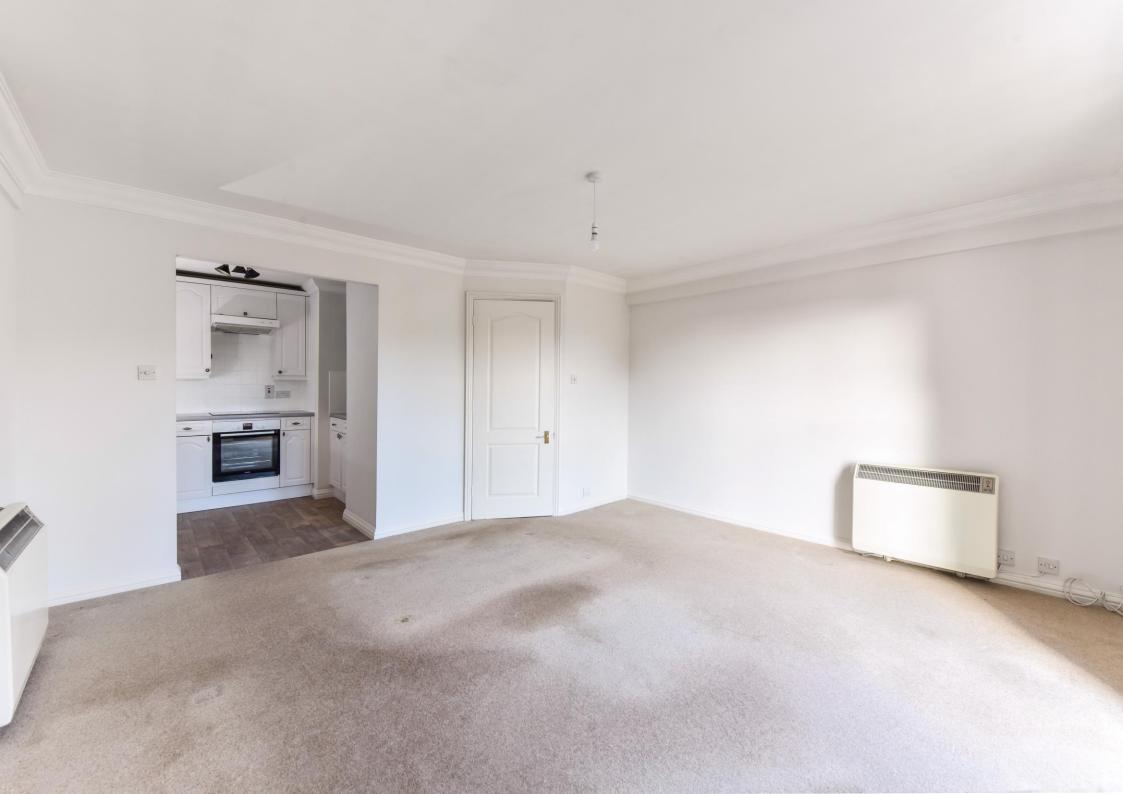

The accommodation comprises: Communal entrance. 1st Floor: Door to private entrance hall. Sitting/dining room opening through to kitchen. Two bedrooms. Bathroom. This property benefits from a fitted kitchen. The property has its own single garage in nearby block.

#### ACCOMMODATION

Communal Entrance, stairs to first floor.

- Entrance hall
- Open plan Sitting/Dining/ Kitchen with double doors to balcony
- Bedroom One
- Bedroom Two
- Bathroom
- Single garage in nearby block