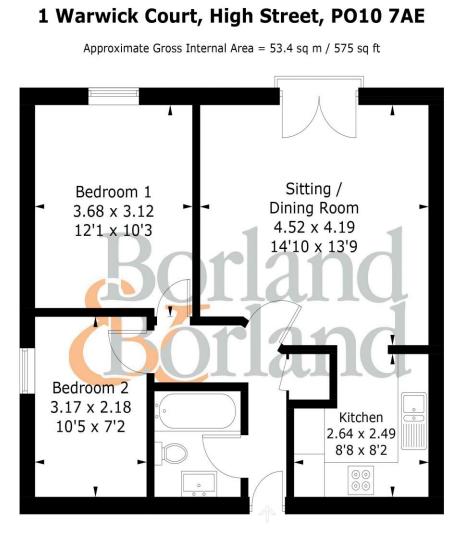

# 1 Warwick Court, Kings Terrace Emsworth, PO10 7AE

### ACCOMMODATION

Communal Entrance, stairs to first floor.

- Entrance hall
- Open plan Sitting/Dining/ Kitchen with double doors to balcony
- Bedroom One
- Bedroom Two
- Bathroom
- Single garage in nearby block

#### **First Floor**

#### PRODUCED FOR BORLAND & BORLAND ESTATE AGENTS

Whilst every attempt has been made to ensure the accuracy of the floorplan, measurements of doors, windows and rooms are approximate. These plans are for representation purposes only as defined by RICS Code of Measuring Practice and used as such by any prospective purchaser. (ID1101979)