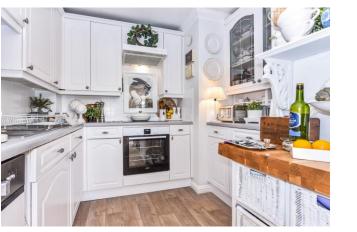

## 1 Warwick Court, Kings Terrace Emsworth PO10 7AE

NO FORWARD CHAIN... Delightful first floor two-bedroom apartment located in the heart of Emsworth town centre.

The accommodation comprises of: Communal entrance. 1st Floor: Door to private entrance hall. Sitting/dining room opening through to kitchen. Two bedrooms. Bathroom. This property benefits from a fitted kitchen. The property has its own single garage in nearby block.

### ACCOMMODATION

Communal Entrance, stairs to first floor.

- Entrance hall
- Open plan Sitting/Dining/ Kitchen with double doors to balcony
- Bedroom One
- Bedroom Two
- Bathroom
- Single garage in nearby block