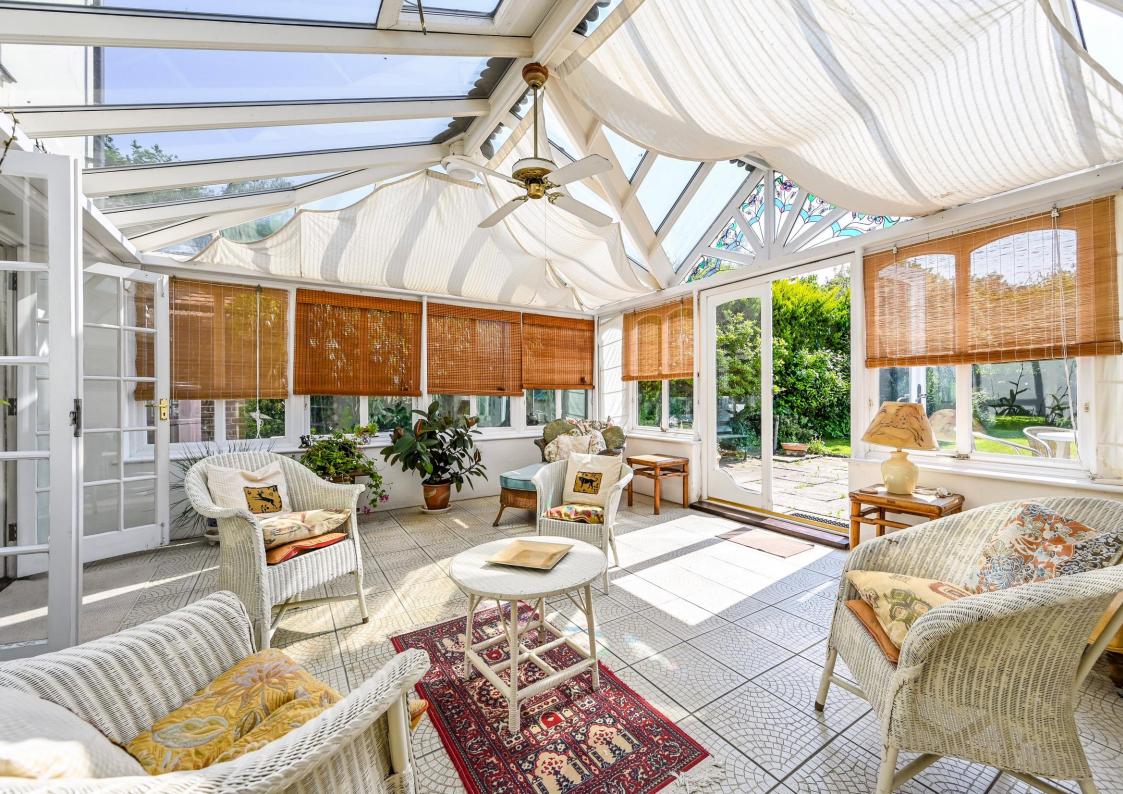

Accommodation comprises Entrance Hall, Shower Room, Sitting Room, Study, Kitchen/Breakfast Room, Large Utility/Boot Room. Conservatory. On the First Floor there are Three Bedrooms and Two Bathrooms. The loft has been converted to provide an Occasional Room with an East/West aspect, the property has a traditional Front Garden with a selection of roses and mature trees. To the side is a wide driveway leading to a Garage Block which we understand has been re-roofed; inside there is space for several cars. In addition there are large wooden sheds and a covered storage area. The established rear garden has well stocked shrub & flower borders, ornamental pond and mature trees including a Bramley Apple tree. There is also a garden shed and a lean to greenhouse.

### Ground Floor:

- Entrance Hall
- Sitting Room
- Study
- Kitchen/Dining Room
- Utility Room
- Cloakroom & Shower
- Conservatory
- Lean To