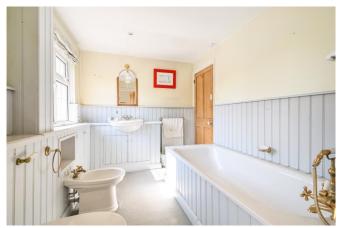

Accommodation comprises Entrance Hall, Shower Room, Sitting Room, Study, Kitchen/Breakfast Room, Large Utility/Boot Room. Conservatory. On the First Floor there are Three Bedrooms and Two Bathrooms. The loft has been converted to provide an Occasional Room with an East/West aspect, the property has a traditional Front Garden with a selection of roses and mature trees. To the side is a wide driveway leading to a Garage Block which we understand has been re-roofed; inside there is space for several cars. In addition there are large wooden sheds and a covered storage area. The established rear garden has well stocked shrub & flower borders, ornamental pond and mature trees including a Bramley Apple tree. There is also a garden shed and a lean to greenhouse.

### Ground Floor:

- Entrance Hall
- Sitting Room
- Study
- Kitchen/Dining Room
- Utility Room
- Cloakroom & Shower
- Conservatory
- Lean To