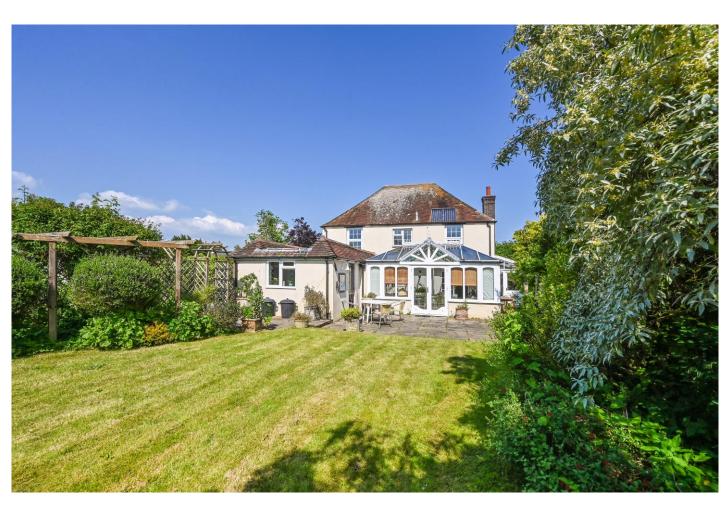

Accommodation comprises Entrance Hall, Shower Room, Sitting Room, Study, Kitchen/Breakfast Room, Large Utility/Boot Room. Conservatory. On the First Floor there are Three Bedrooms and Two Bathrooms. The loft has been converted to provide an Occasional Room with an East/West aspect, the property has a traditional Front Garden with a selection of roses and mature trees. To the side is a wide driveway leading to a Garage Block which we understand has been re-roofed; inside there is space for several cars. In addition there are large wooden sheds and a covered storage area. The established rear garden has well stocked shrub & flower borders, ornamental pond and mature trees including a Bramley Apple tree. There is also a garden shed and a lean to greenhouse.

### Ground Floor:

- Entrance Hall
- Sitting Room
- Study
- Kitchen/Dining Room
- Utility Room
- Cloakroom & Shower
- Conservatory
- Lean To