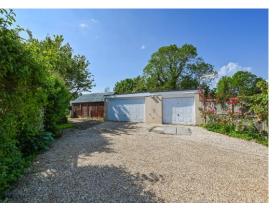

Accommodation comprises Entrance Hall, Shower Room, Sitting Room, Study, Kitchen/Breakfast Room, Large Utility/Boot Room. Conservatory. On the First Floor there are Three Bedrooms and Two Bathrooms. The loft has been converted to provide an Occasional Room with an East/West aspect, the property has a traditional Front Garden with a selection of roses and mature trees. To the side is a wide driveway leading to a Garage Block which we understand has been re-roofed; inside there is space for several cars. In addition there are large wooden sheds and a covered storage area. The established rear garden has well stocked shrub & flower borders, ornamental pond and mature trees including a Bramley Apple tree. There is also a garden shed and a lean to greenhouse.

#### External:

- Large Driveway
- Range of Garages & Outbuildings
- Established Front & Rear Gardens

NB. NO MAINS DRAINAGE