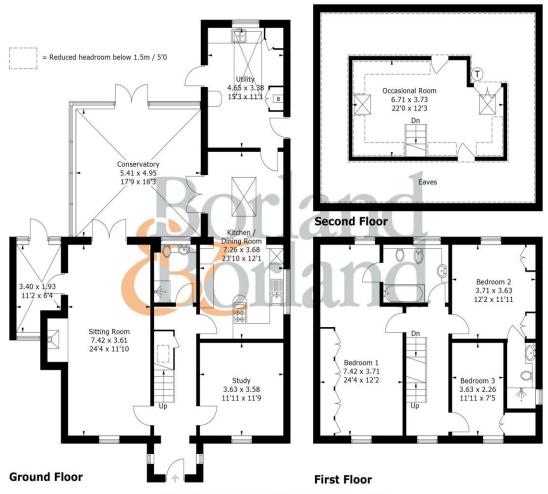

## Longmere, Chidham Lane, PO18 9TF

Approximate Gross Internal Area = 232.3 sq m / 2500 sq ft (Excluding Eaves)

Whilst every attempt has been made to ensure the accuracy of the floorplan, measurements of doors, windows and rooms are approximate.

These plans are for representation purposes only as defined by RICS Code of Measuring Practice and used as such by any prospective purchaser. (ID1085460)

TMPORTANT NOTICE Borland & Borland gives notice that: 1. These particulars do not constitute an offer or contract or part thereof. 2. All descriptions, photographs and plans are for guidance only and should not be relied upon as statements or representations of fact. All measurements are approximate and not necessarily to scale. Any prospective purchaser must satisfy themselves of the correctness of the information with the particulars by inspection or otherwise. 3. Borland & Borland does not have any authority to give any representations or warranties whatsoever in relation to this property (including but not limited to planning/building regulations), nor can it enter into any contract on behalf of the Vendor. 4. Borland & Borland does not accept responsibility for any expenses incurred by prospective purchasers in inspecting properties which have been sold, let or withdrawn. 5. If there is anything of particular importance to you, please contact this office and Borland & Borland will try to have the information checked for you.