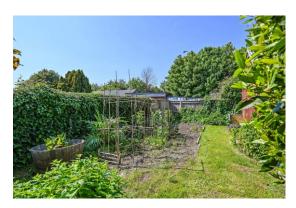

Accommodation comprises Entrance Hall, Shower Room, Sitting Room, Study, Kitchen/Breakfast Room, Large Utility/Boot Room. Conservatory. On the First Floor there are Three Bedrooms and Two Bathrooms. The loft has been converted to provide an Occasional Room with an East/West aspect, the property has a traditional Front Garden with a selection of roses and mature trees. To the side is a wide driveway leading to a Garage Block which we understand has been re-roofed; inside there is space for several cars. In addition there are large wooden sheds and a covered storage area. The established rear garden has well stocked shrub & flower borders, ornamental pond and mature trees including a Bramley Apple tree. There is also a garden shed and a lean to greenhouse.

#### External:

- Large Driveway
- Range of Garages & Outbuildings
- Established Front & Rear Gardens

NB. NO MAINS DRAINAGE