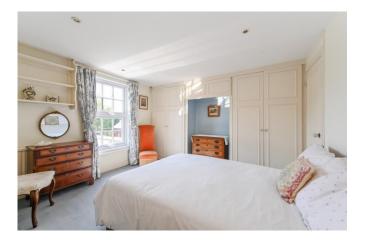

Accommodation comprises Entrance Hall, Shower Room, Sitting Room, Study, Kitchen/Breakfast Room, Large Utility/Boot Room. Conservatory. On the First Floor there are Three Bedrooms and Two Bathrooms. The loft has been converted to provide an Occasional Room with an East/West aspect, the property has a traditional Front Garden with a selection of roses and mature trees. To the side is a wide driveway leading to a Garage Block which we understand has been re-roofed; inside there is space for several cars. In addition there are large wooden sheds and a covered storage area. The established rear garden has well stocked shrub & flower borders, ornamental pond and mature trees including a Bramley Apple tree. There is also a garden shed and a lean to greenhouse.

#### First Floor:

- Bedroom One, with fitted wardrobes & Ensuite bathroom
- Bedroom Two with fitted wardrobes & Ensuite shower room
- Bedroom Three