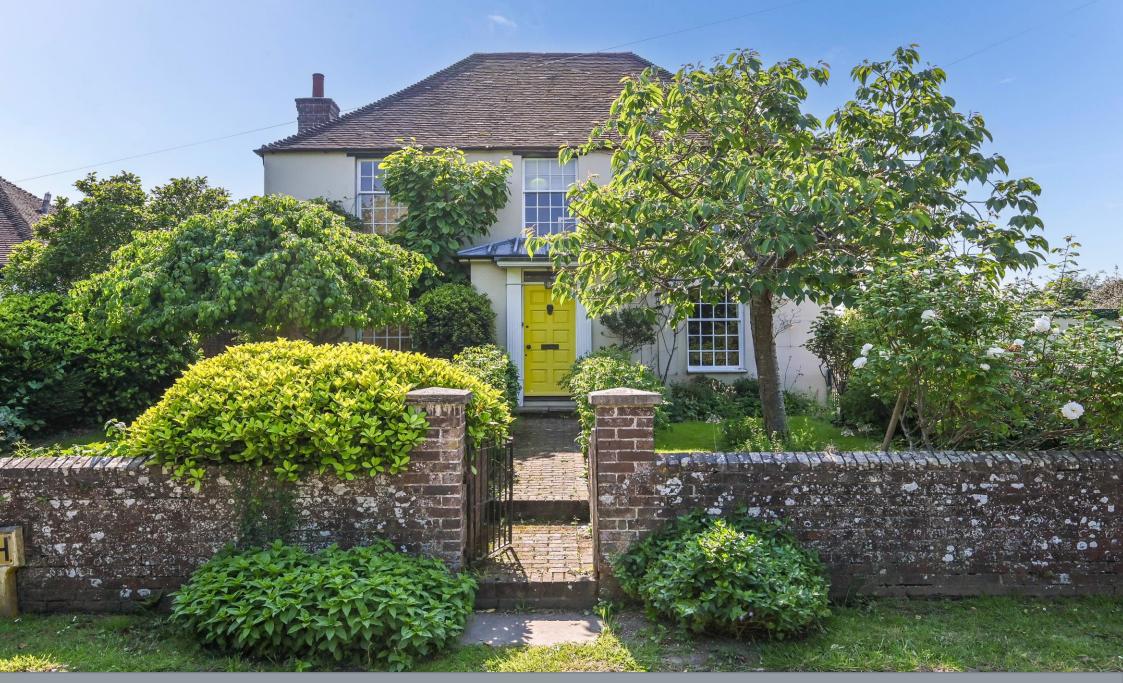

# Longmere, Chidham Lane, Chidham PO18 8TF

**DETACHED, PERIOD HOME - VIEW THE DRONE TOUR** Located in Chidham village on the edge of the upper reaches of Chichester Harbour, this spacious home comes with generous gardens, ample parking and a range of Garaging & Outbuildings. NO FORWARD CHAIN.

Accommodation comprises Entrance Hall, Shower Room, Sitting Room, Study, Kitchen/Breakfast Room, Large Utility/Boot Room. Conservatory. On the First Floor there are Three Bedrooms and Two Bathrooms. The loft has been converted to provide an Occasional Room with an East/West aspect, the property has a traditional Front Garden with a selection of roses and mature trees. To the side is a wide driveway leading to a Garage Block which we understand has been re-roofed; inside there is space for several cars. In addition there are large wooden sheds and a covered storage area. The established rear garden has well stocked shrub & flower borders, ornamental pond and mature trees including a Bramley Apple tree. There is also a garden shed and a lean to greenhouse.

The property requ es a new owner to carry out the updating now required. **NB.** NO MAINS DRAINAGE

- CHARMING PERIOD HOME DATING FROM 1880
- EXTENDED GROUND FLOOR ACCOMMODATION
- THREE BEDROOMS AND THREE BATHROOMS
- LOFT CONVERSION/ OCCASIONAL ROOM
- GAS HEATING NEW BOILER 1 YEAR AGO
- LOVELY MATURE GARDENS
- RANGE OF OUTBUILDINGS/GARAGES
- NO FORWARD CHAIN