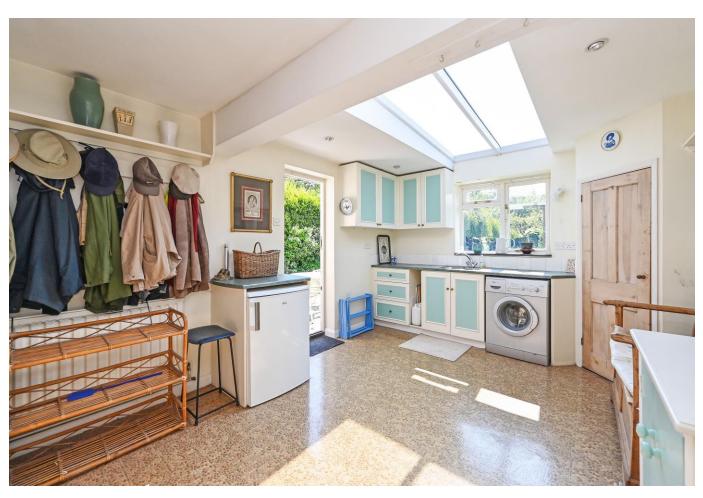

Accommodation comprises Entrance Hall, Shower Room, Sitting Room, Study, Kitchen/Breakfast Room, Large Utility/Boot Room. Conservatory. On the First Floor there are Three Bedrooms and Two Bathrooms. The loft has been converted to provide an Occasional Room with an East/West aspect, the property has a traditional Front Garden with a selection of roses and mature trees. To the side is a wide driveway leading to a Garage Block which we understand has been re-roofed; inside there is space for several cars. In addition there are large wooden sheds and a covered storage area. The established rear garden has well stocked shrub & flower borders, ornamental pond and mature trees including a Bramley Apple tree. There is also a garden shed and a lean to greenhouse.

### Ground Floor:

- Entrance Hall
- Sitting Room
- Study
- Kitchen/Dining Room
- Utility Room
- Cloakroom & Shower
- Conservatory
- Lean To