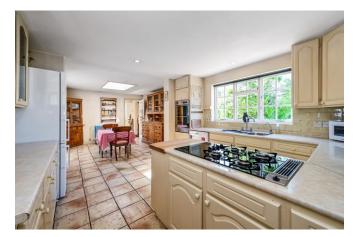

### Ground Floor:

- Entrance Hall
- Sitting Room
- Study
- Kitchen/Dining Room
- Utility Room
- Cloakroom & Shower
- Conservatory
- Lean To