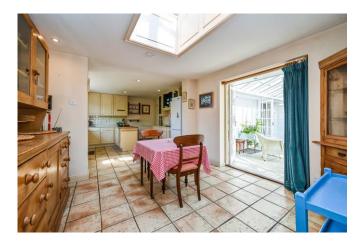

Accommodation comprises Entrance Hall, Shower Room, Sitting Room, Study, Kitchen/Breakfast Room, Large Utility/Boot Room. Conservatory. On the First Floor there are Three Bedrooms and Two Bathrooms. The loft has been converted to provide an Occasional Room with an East/West aspect, the property has a traditional Front Garden with a selection of roses and mature trees. To the side is a wide driveway leading to a Garage Block which we understand has been re-roofed; inside there is space for several cars. In addition there are large wooden sheds and a covered storage area. The established rear garden has well stocked shrub & flower borders, ornamental pond and mature trees including a Bramley Apple tree. There is also a garden shed and a lean to greenhouse.

### Ground Floor:

- Entrance Hall
- Sitting Room
- Study
- Kitchen/Dining Room
- Utility Room
- Cloakroom & Shower
- Conservatory
- Lean To