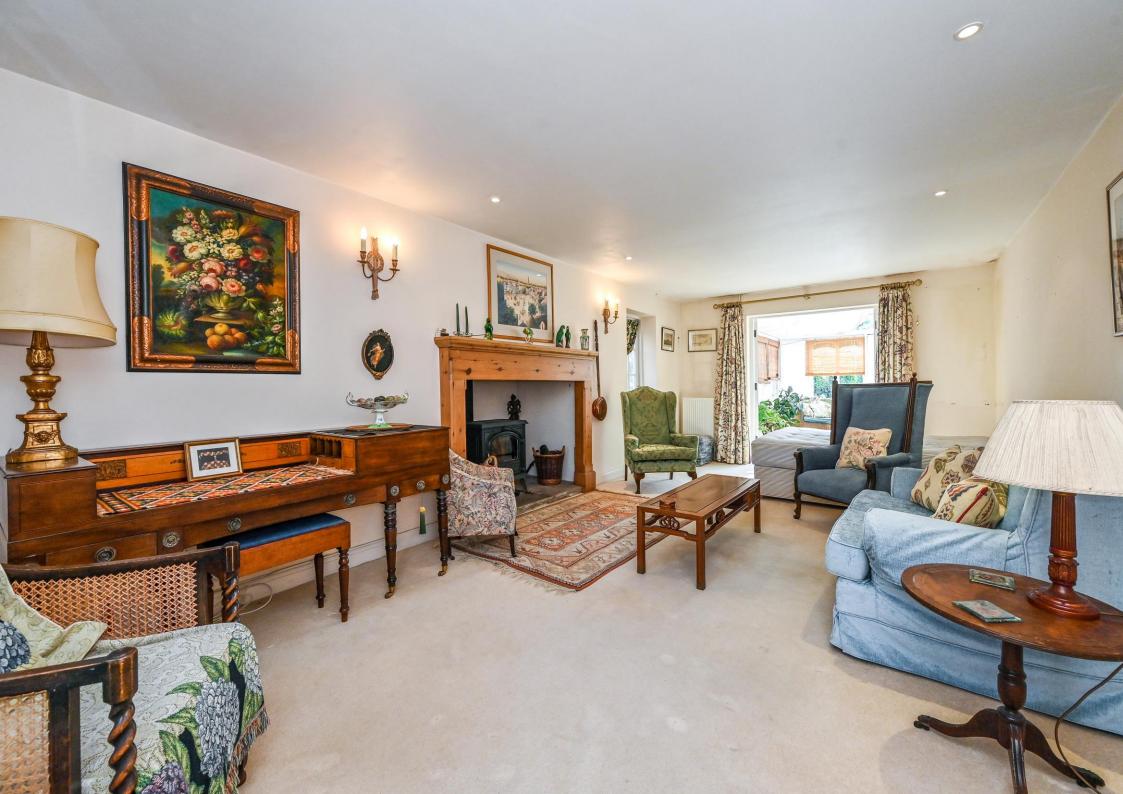

Accommodation comprises Entrance Hall, Shower Room, Sitting Room, Study, Kitchen/Breakfast Room, Large Utility/Boot Room. Conservatory. On the First Floor there are Three Bedrooms and Two Bathrooms. The loft has been converted to provide an Occasional Room with an East/West aspect, the property has a traditional Front Garden with a selection of roses and mature trees. To the side is a wide driveway leading to a Garage Block which we understand has been re-roofed; inside there is space for several cars. In addition there are large wooden sheds and a covered storage area. The established rear garden has well stocked shrub & flower borders, ornamental pond and mature trees including a Bramley Apple tree. There is also a garden shed and a lean to greenhouse.

### Ground Floor:

- Entrance Hall
- Sitting Room
- Study
- Kitchen/Dining Room
- Utility Room
- Cloakroom & Shower
- Conservatory
- Lean To