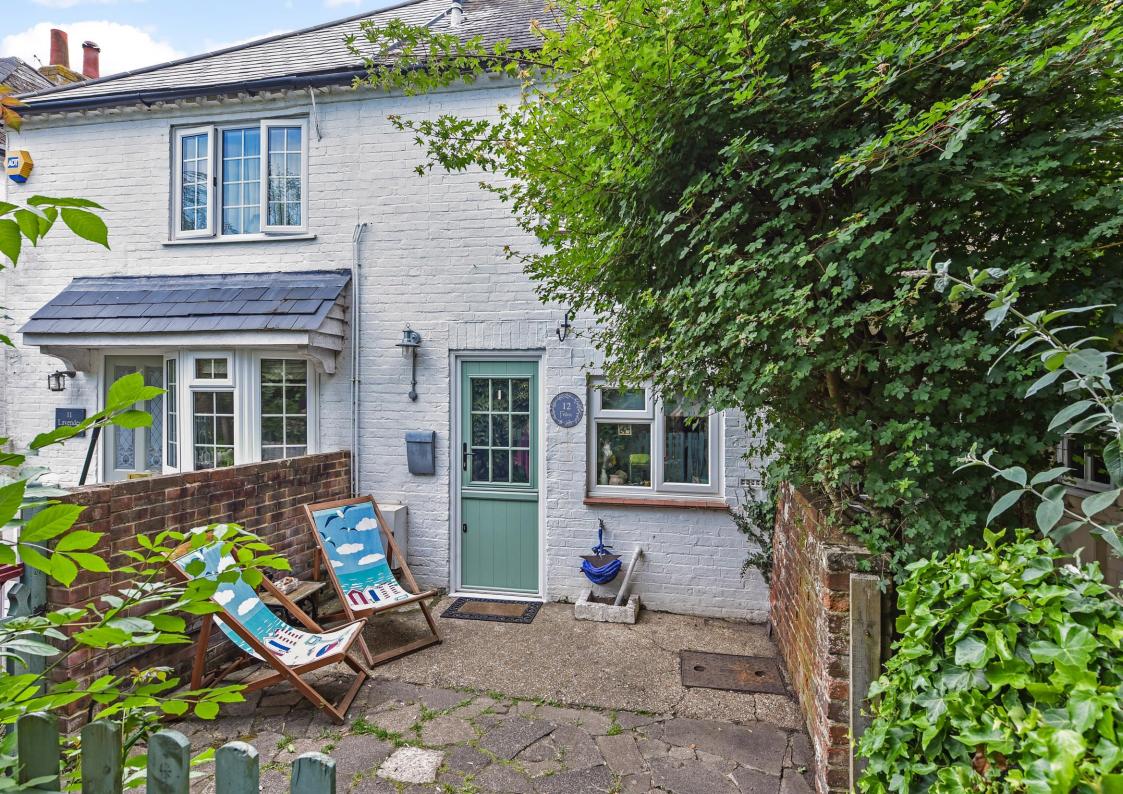

# Fosters, 12 Lumley Gardens,

Emsworth PO10 8AG

NO FORWARD CHAIN. Opportunity to acquire this charming character cottage of which we believe was built in 1870 by Fosters Shipyard and Oyster merchants.

Ideally located within a close proximity of St Peter Pond and within a short walk of Emsworth town centre, millpond and harbour foreshore.

- CHARMING CHARACTER TERRACED COTTAGE
- TWO BEDROOMS
- OPEN GROUND FLOOR ACCOMMODATION
- NEWLY FITTED KITCHEN
- GAS CENTRAL HEATING & DOUBLE GLAZED WINDOWS
- SUMMER HOUSE WITH POWER & LIGHTING
- GARDEN APPROXIMATELY 100FT
- CLOSE TO HARBOUR, ST PETER POND & EMSWORTH TOWN CENTER