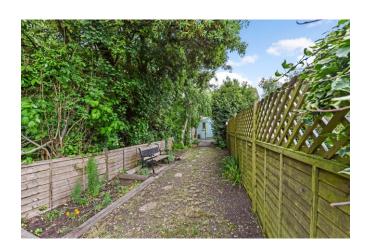

#### Exterior:

- East-West aspect
- West facing courtyard garden
- East facing garden approximately 100ft, with patio area. Summer house with power and lighting to remain