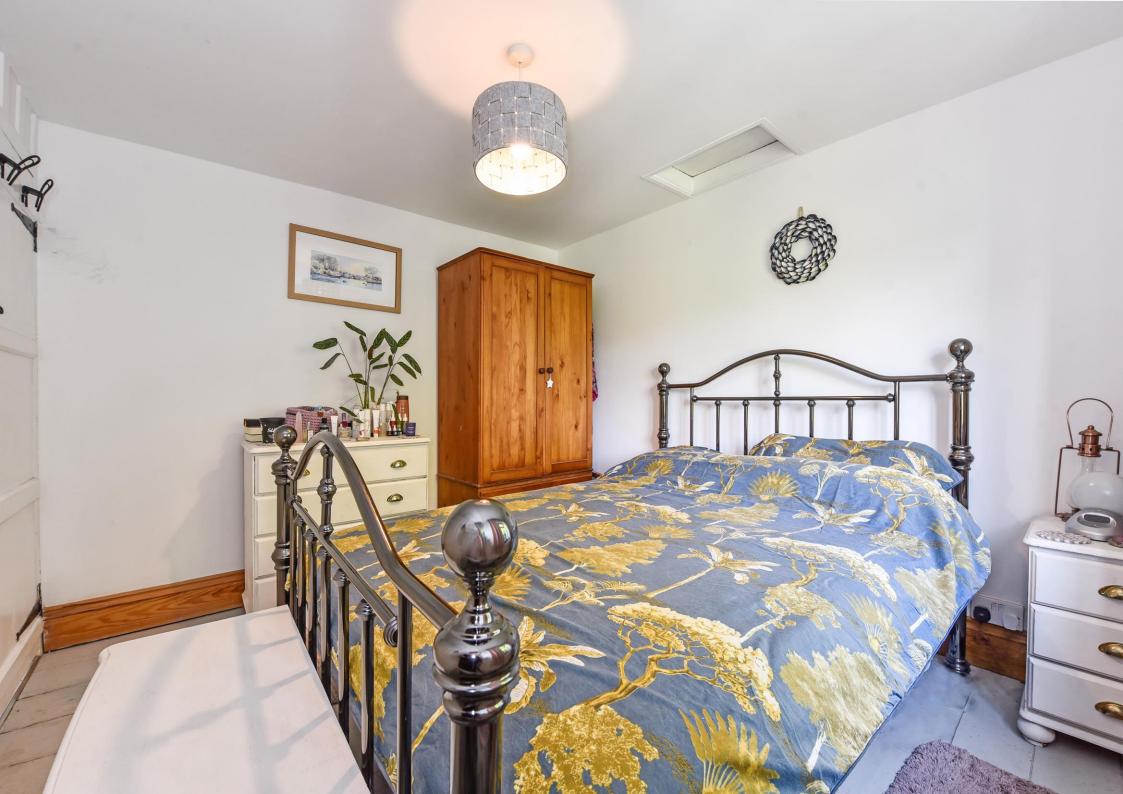

The accommodation comprises of: Entrance Hall. Open plan sitting, dining, kitchen with patio doors opening out onto a west facing courtyard. First Floor: Two Bedrooms. Family Bathroom. This delightful cottage has the benefit from a newly fitted kitchen, gas central heating, double glazed windows, an attractive east- west aspect with garden approximately 100ft in length. The summer house with power and lighting is to remain. Viewing strongly recommended. EPC D

#### First Floor:

- Bedroom One
- Bedroom Two
- Family Bathroom