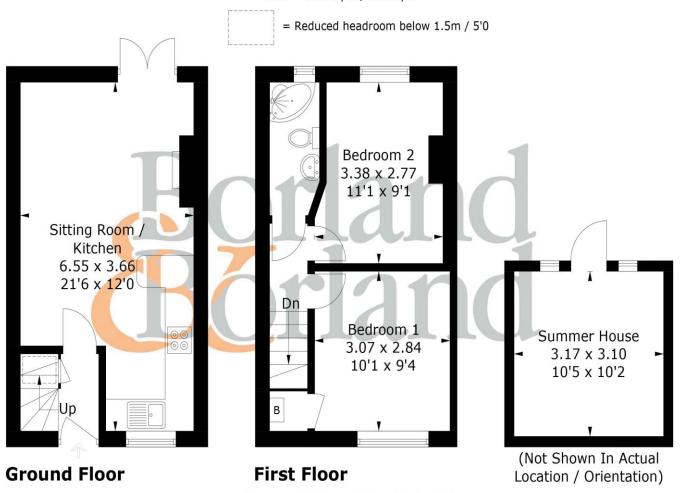

# Fosters, 12, Lumely Gardens, PO10 8AG

Approximate Gross Internal Area = 48.6 sq m / 523 sq ft Summer House = 9.8 sq m / 105 sq ft Total = 58.4 sq m / 628 sq ft

**Directions** SAT NAV: PO10 8AG

#### PRODUCED FOR BORLAND & BORLAND ESTATE AGENTS

Whilst every attempt has been made to ensure the accuracy of the floorplan, measurements of doors, windows and rooms are approximate.

These plans are for representation purposes only as defined by RICS Code of Measuring Practice and used as such by any prospective purchaser. (ID1092476)