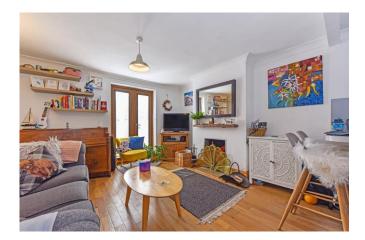

### **Ground Floor:**

• Open plan Kitchen/Sitting/Dining Room - Newly fitted kitchen with integrated dishwasher, oven and hob.