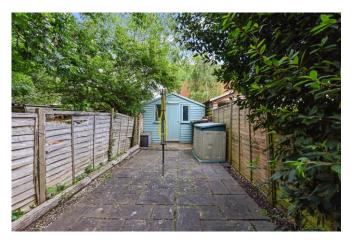

The accommodation comprises of: Entrance Hall. Open plan sitting, dining, kitchen with patio doors opening out onto a west facing courtyard. First Floor: Two Bedrooms. Family Bathroom. This delightful cottage has the benefit from a newly fitted kitchen, gas central heating, double glazed windows, an attractive east- west aspect with garden approximately 100ft in length. The summer house with power and lighting is to remain. Viewing strongly recommended. EPC D

#### Exterior:

- East-West aspect
- West facing courtyard garden
- East facing garden approximately 100ft, with patio area. Summer house with power and lighting to remain