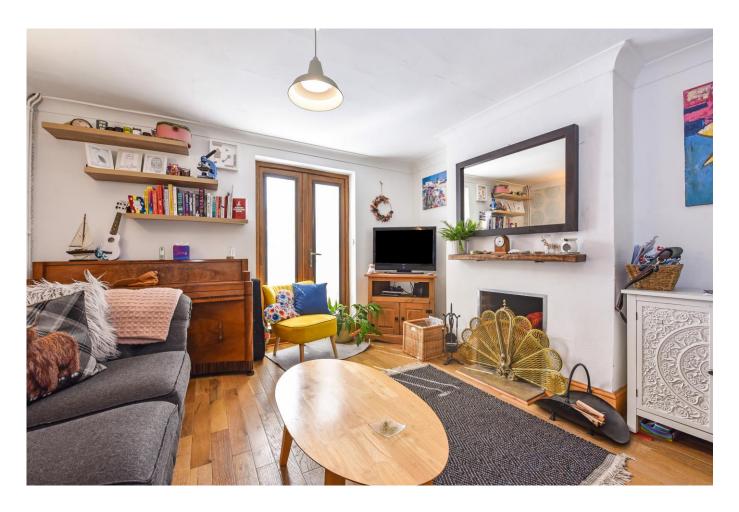

The accommodation comprises of: Entrance Hall. Open plan sitting, dining, kitchen with patio doors opening out onto a west facing courtyard. First Floor: Two Bedrooms. Family Bathroom. This delightful cottage has the benefit from a newly fitted kitchen, gas central heating, double glazed windows, an attractive east- west aspect with garden approximately 100ft in length. The summer house with power and lighting is to remain. Viewing strongly recommended. EPC D

### **Ground Floor:**

• Open plan Kitchen/Sitting/Dining Room - Newly fitted kitchen with integrated dishwasher, oven and hob.