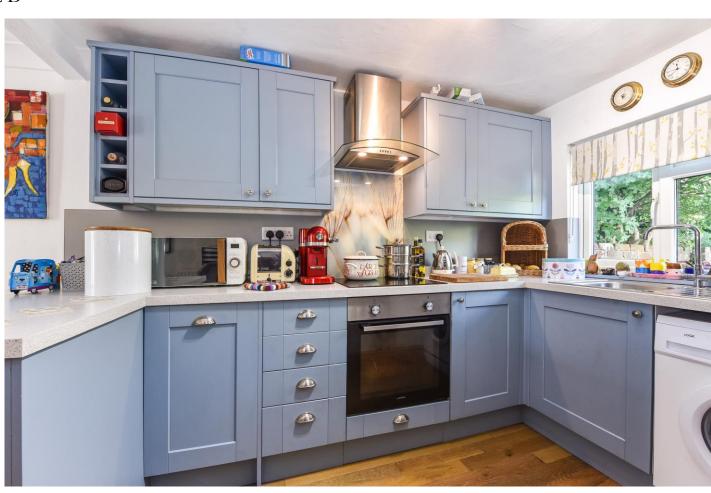

The accommodation comprises of: Entrance Hall. Open plan sitting, dining, kitchen with patio doors opening out onto a west facing courtyard. First Floor: Two Bedrooms. Family Bathroom. This delightful cottage has the benefit from a newly fitted kitchen, gas central heating, double glazed windows, an attractive east- west aspect with garden approximately 100ft in length. The summer house with power and lighting is to remain. Viewing strongly recommended. EPC D

### **Ground Floor:**

• Open plan Kitchen/Sitting/Dining Room - Newly fitted kitchen with integrated dishwasher, oven and hob.