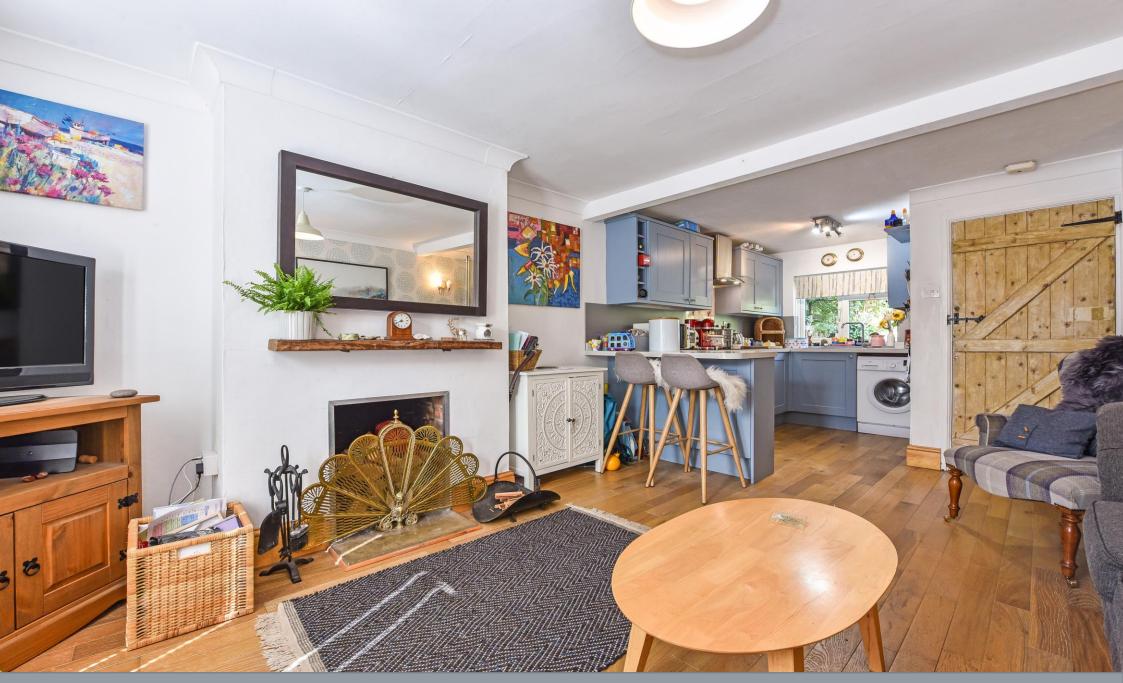

The accommodation comprises of: Entrance Hall. Open plan sitting, dining, kitchen with patio doors opening out onto a west facing courtyard. First Floor: Two Bedrooms. Family Bathroom. This delightful cottage has the benefit from a newly fitted kitchen, gas central heating, double glazed windows, an attractive east- west aspect with garden approximately 100ft in length. The summer house with power and lighting is to remain. Viewing strongly recommended. EPC D

### **Ground Floor:**

• Open plan Kitchen/Sitting/Dining Room - Newly fitted kitchen with integrated dishwasher, oven and hob.

#### Exterior:

- East-West aspect
- West facing courtyard garden
- East facing garden approximately 100ft, with patio area. Summer house with power and lighting to remain