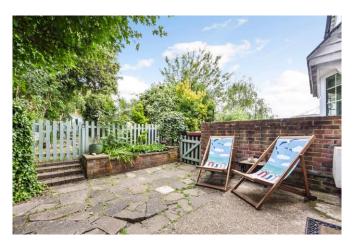

The accommodation comprises of: Entrance Hall. Open plan sitting, dining, kitchen with patio doors opening out onto a west facing courtyard. First Floor: Two Bedrooms. Family Bathroom. This delightful cottage has the benefit from a newly fitted kitchen, gas central heating, double glazed windows, an attractive east- west aspect with garden approximately 100ft in length. The summer house with power and lighting is to remain. Viewing strongly recommended. EPC D

#### Exterior:

- East-West aspect
- West facing courtyard garden
- East facing garden approximately 100ft, with patio area. Summer house with power and lighting to remain