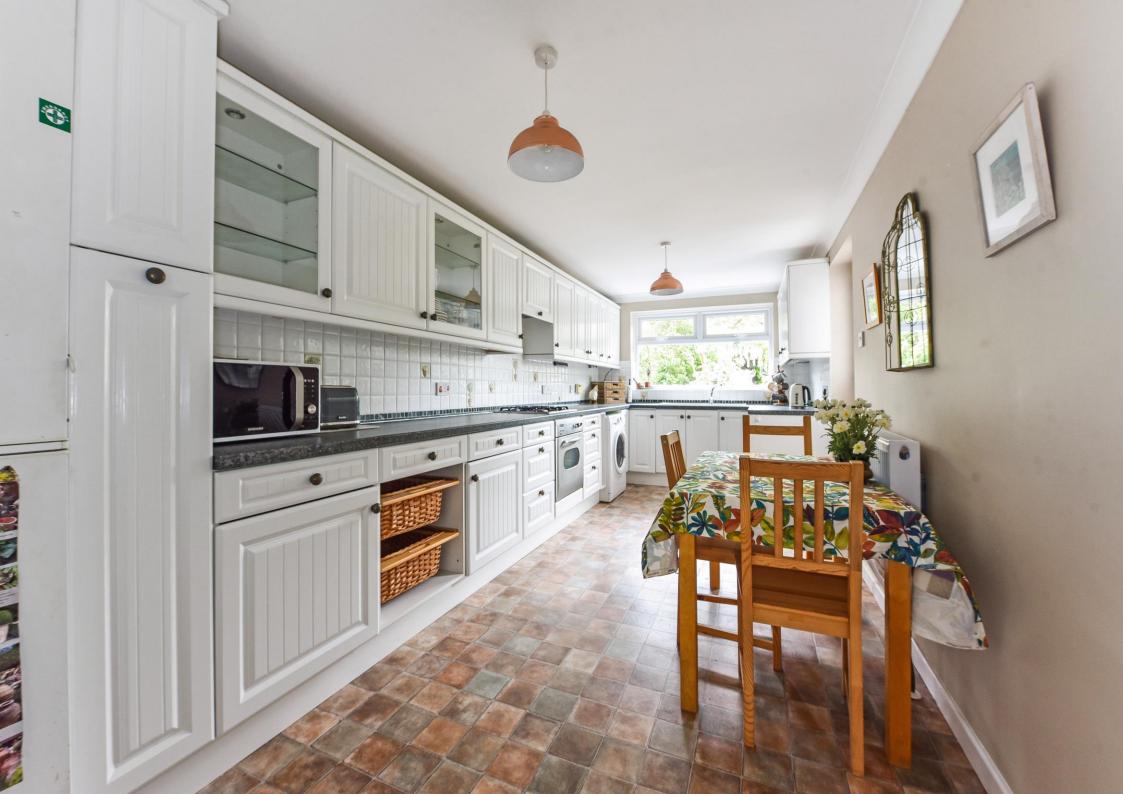

Approached over its own Driveway and gardens, the Entrance Hall leads to Study, Cloakroom, attractive Sitting Room opening into the Dining Room, Kitchen/Breakfast Room, On the First Floor, there are Four Bedrooms one with an ensuite and a Family Bathroom. Outside there are attractively landscaped gardens to the front and rear with off road parking and side pedestrian access to the enclosed rear garden.

## Ground Floor:

- Entrance Hall
- Sitting Room
- Dining Room
- Kitchen/Breakfast Room
- Further Reception Room
- Cloakroom