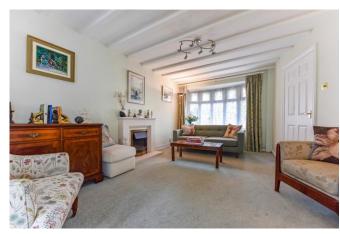

Approached over its own Driveway and gardens, the Entrance Hall leads to Study, Cloakroom, attractive Sitting Room opening into the Dining Room, Kitchen/Breakfast Room, On the First Floor, there are Four Bedrooms one with an ensuite and a Family Bathroom. Outside there are attractively landscaped gardens to the front and rear with off road parking and side pedestrian access to the enclosed rear garden.

## Ground Floor:

- Entrance Hall
- Sitting Room
- Dining Room
- Kitchen/Breakfast Room
- Further Reception Room
- Cloakroom