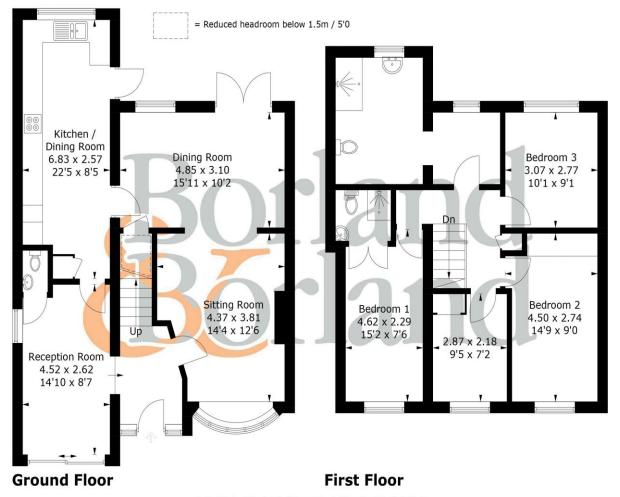

## 4, Elderfield Close, PO10 7QW

Approximate Gross Internal Area = 134.0 sq m / 1442 sq ft

Whilst every attempt has been made to ensure the accuracy of the floorplan, measurements of doors, windows and rooms are approximate.

These plans are for representation purposes only as defined by RICS Code of Measuring Practice and used as such by any prospective purchaser. (ID1087939)

TMPORTANT NOTICE Borland & Borland gives notice that: 1. These particulars do not constitute an offer or contract or part thereof. 2. All descriptions, photographs and plans are for guidance only and should not be relied upon as statements or representations of fact. All measurements are approximate and not necessarily to scale. Any prospective purchaser must satisfy themselves of the correctness of the information with the particulars by inspection or otherwise. 3. Borland & Borland does not have any authority to give any representations or warranties whatsoever in relation to this property (including but not limited to planning/building regulations), nor can it enter into any contract on behalf of the Vendor. 4. Borland & Borland does not accept responsibility for any expenses incurred by prospective purchasers in inspecting properties which have been sold, let or withdrawn. 5. If there is anything of particular importance to you, please contact this office and Borland & Borland will try to have the information checked for you.