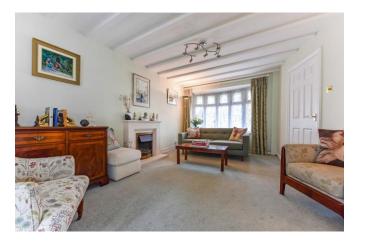

Approached over its own Driveway and gardens, the Entrance Hall leads to Study, Cloakroom, attractive Sitting Room opening into the Dining Room, Kitchen/Breakfast Room, On the First Floor, there are Four Bedrooms one with an ensuite and a Family Bathroom. Outside there are attractively landscaped gardens to the front and rear with off road parking and side pedestrian access to the enclosed rear garden.

#### Ground Floor:

- Entrance Hall
- Sitting Room
- Dining Room
- Kitchen/Breakfast Room
- Further Reception Room
- Cloakroom