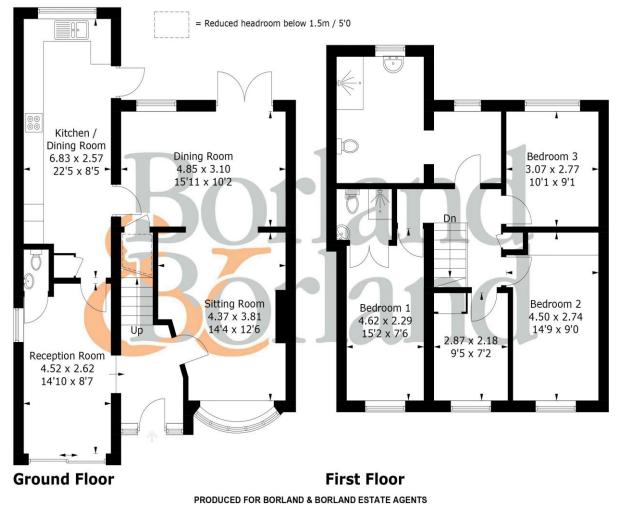

### 4, Elderfield Close, PO10 7QW

Approximate Gross Internal Area = 134.0 sq m / 1442 sq ft

**Directions** Sat Nav: PO10 7QW

Whilst every attempt has been made to ensure the accuracy of the floorplan, measurements of doors, windows and rooms are approximate. These plans are for representation purposes only as defined by RICS Code of Measuring Practice and used as such by any prospective purchaser. (ID1087939)