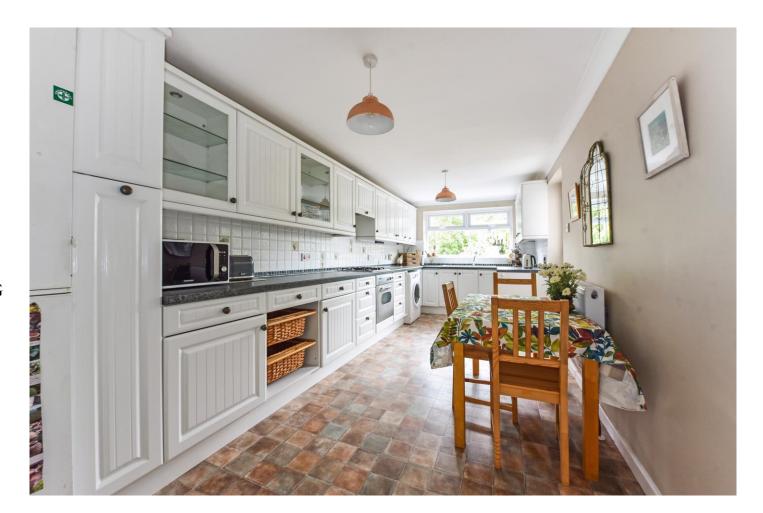

Approached over its own Driveway and gardens, the Entrance Hall leads to Study, Cloakroom, attractive Sitting Room opening into the Dining Room, Kitchen/Breakfast Room, On the First Floor, there are Four Bedrooms one with an ensuite and a Family Bathroom. Outside there are attractively landscaped gardens to the front and rear with off road parking and side pedestrian access to the enclosed rear garden.

#### Ground Floor:

- Entrance Hall
- Sitting Room
- Dining Room
- Kitchen/Breakfast Room
- Further Reception Room
- Cloakroom