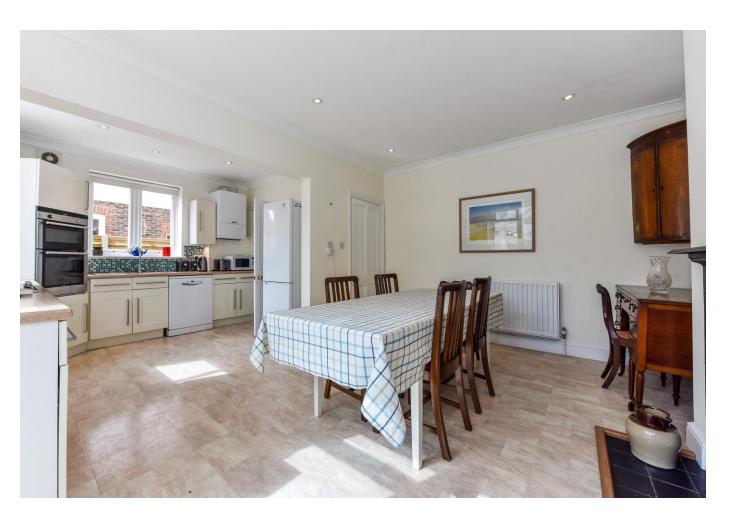

The property offers bright and light accommodation arranged over three floors comprising: Entrance Porch leading onto the spacious hallway, Cloakroom, Sitting Room, Kitchen/Breakfast Room, Conservatory with utility area. First Floor: Three Bedrooms and a Family Bathroom, Stairs leading to second floor and the principal Bedroom, En-suite Bathroom, and eaves storage. Externally there is a good-sized driveway, a garage, and a private enclosed rear garden laid to lawn with attractive flower and shrub Borders.

#### ACCOMMODATION

Ground Floor:

- Entrance Hall
- Sitting Room
- Cloakroom
- Kitchen/Breakfast Room
- Conservatory with utility area