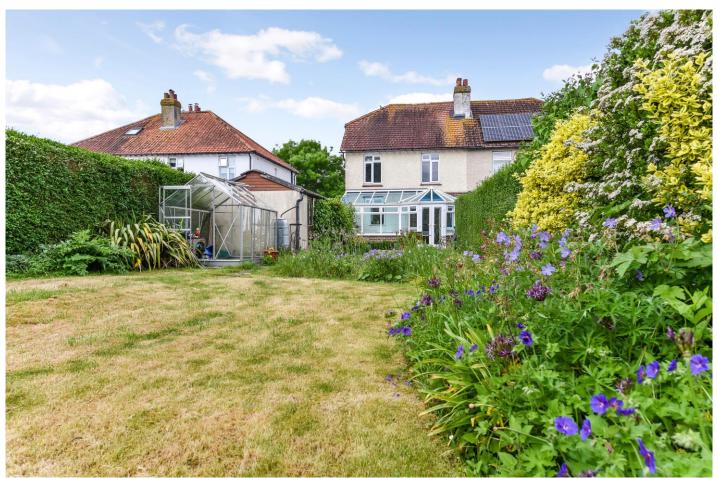

The property offers bright and light accommodation arranged over three floors comprising: Entrance Porch leading onto the spacious hallway, Cloakroom, Sitting Room, Kitchen/Breakfast Room, Conservatory with utility area. First Floor: Three Bedrooms and a Family Bathroom, Stairs leading to second floor and the principal Bedroom, En-suite Bathroom, and eaves storage. Externally there is a good-sized driveway, a garage, and a private enclosed rear garden laid to lawn with attractive flower and shrub Borders.

### First Floor:

- Bedroom Two
- Bedroom Three
- Bedroom Four
- Family Bathroom

Second Floor:

- Bedroom One with Ensuite
- Eaves Storage

External:

- Driveway
- Garage
- Private enclosed rear garden