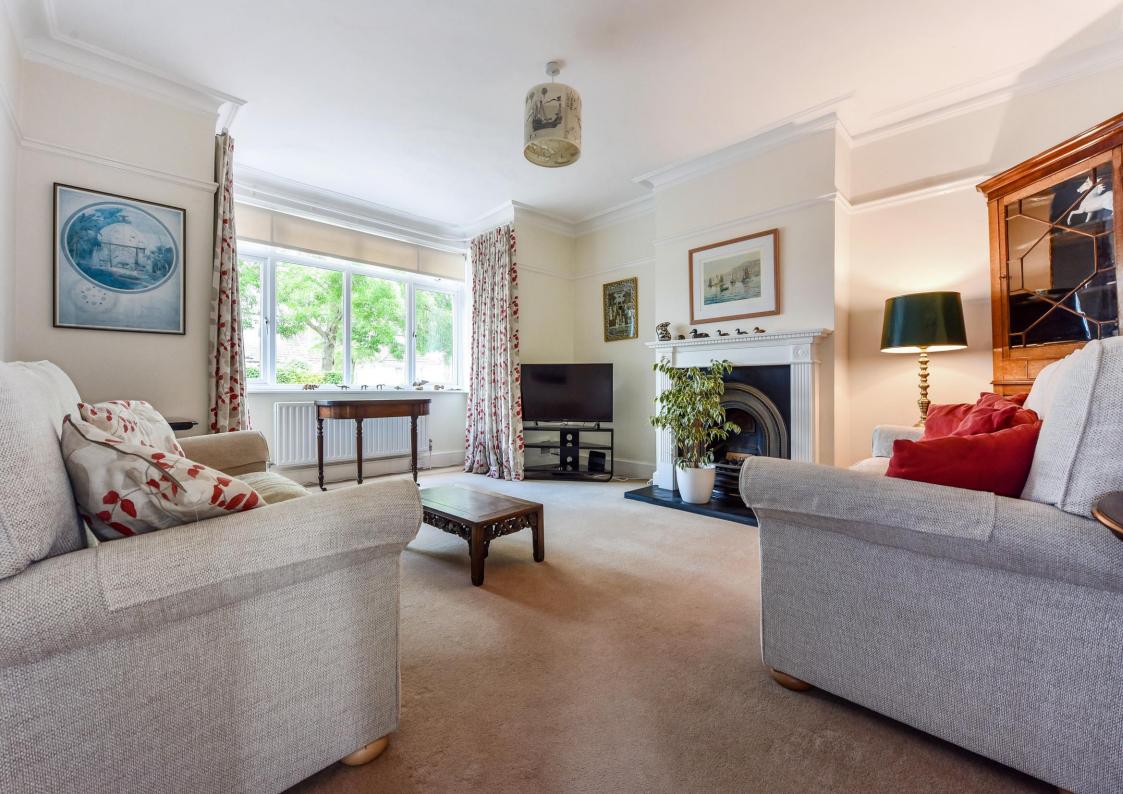

The property offers bright and light accommodation arranged over three floors comprising: Entrance Porch leading onto the spacious hallway, Cloakroom, Sitting Room, Kitchen/Breakfast Room, Conservatory with utility area. First Floor: Three Bedrooms and a Family Bathroom, Stairs leading to second floor and the principal Bedroom, En-suite Bathroom, and eaves storage. Externally there is a good-sized driveway, a garage, and a private enclosed rear garden laid to lawn with attractive flower and shrub Borders.

#### ACCOMMODATION

Ground Floor:

- Entrance Hall
- Sitting Room
- Cloakroom
- Kitchen/Breakfast Room
- Conservatory with utility area