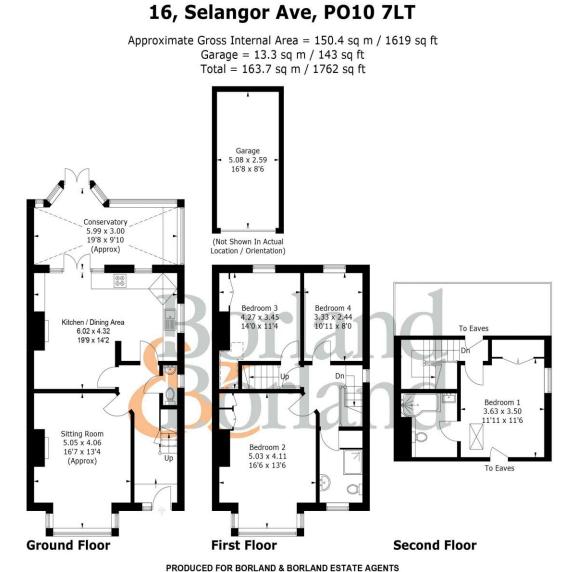

The property offers bright and light accommodation arranged over three floors comprising: Entrance Porch leading onto the spacious hallway, Cloakroom, Sitting Room, Kitchen/Breakfast Room, Conservatory with utility area. First Floor: Three Bedrooms and a Family Bathroom, Stairs leading to second floor and the principal Bedroom, En-suite Bathroom, and eaves storage. Externally there is a good-sized driveway, a garage, and a private enclosed rear garden laid to lawn with attractive flower and shrub Borders.

#### ACCOMMODATION

Ground Floor:

- Entrance Hall
- Sitting Room
- Cloakroom
- Kitchen/Breakfast Room
- Conservatory with utility area

### First Floor:

- Bedroom Two
- Bedroom Three
- Bedroom Four
- Family Bathroom

Second Floor:

- Bedroom One with Ensuite
- Eaves Storage

External:

- Driveway
- Garage
- Private enclosed rear garden

NO FORWARD CHAIN. VIEWING IS ESSENTIAL.

Directions PO10 7LT

Whilst every attempt has been made to ensure the accuracy of the floorplan, measurements of doors, windows and rooms are approximate.

These plans are for representation purposes only as defined by RICS Code of Measuring Practice and used as such by any prospective purchaser. (ID1086836)