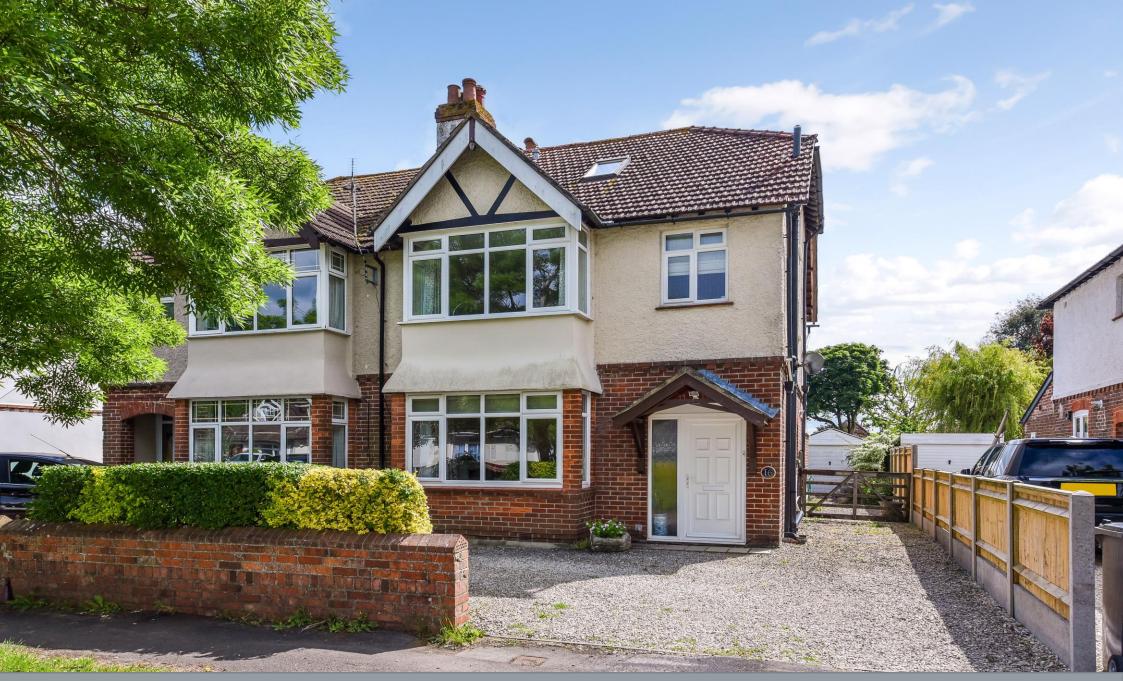

# Borland Borland

NO FORWARD CHAIN... Substantial Four Bedroom Semi-Detached family home built circa 1930 with generous living spaces, gardens and parking, located in this popular residential location.

The property offers bright and light accommodation arranged over three floors comprising: Entrance Porch leading onto the spacious hallway, Cloakroom, Sitting Room, Kitchen/Breakfast Room, Conservatory with utility area. First Floor: Three Bedrooms and a Family Bathroom, Stairs leading to second floor and the principal Bedroom, En-suite Bathroom, and eaves storage. Externally there is a good-sized driveway, a garage, and a private enclosed rear garden laid to lawn with attractive flower and shrub Borders.

• SEMI-DETACHED 1930's FAMILY HOME

- SITTING ROOM, LARGE CONSERVATORY
- SPACIOUS KITCHEN/BREAKFAST ROOM
- FOUR BEDROOMS
- TWO BATHROOMS & DOWNSTAIRS CLOAKROOM
- DRIVEWAY & GARAGE
- WELL ESTABLISHED PRIVATE ENCLOSED REAR GARDEN
- NO FORWARD CHAIN