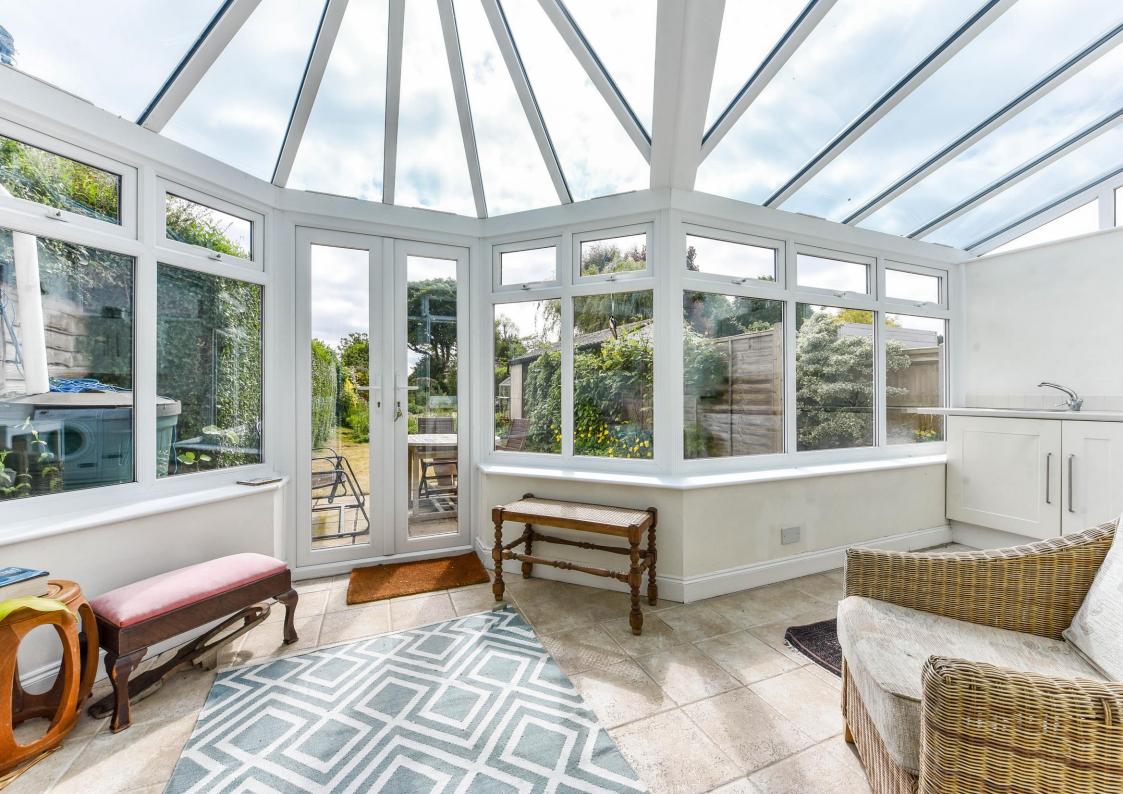

The property offers bright and light accommodation arranged over three floors comprising: Entrance Porch leading onto the spacious hallway, Cloakroom, Sitting Room, Kitchen/Breakfast Room, Conservatory with utility area. First Floor: Three Bedrooms and a Family Bathroom, Stairs leading to second floor and the principal Bedroom, En-suite Bathroom, and eaves storage. Externally there is a good-sized driveway, a garage, and a private enclosed rear garden laid to lawn with attractive flower and shrub Borders.

#### ACCOMMODATION

Ground Floor:

- Entrance Hall
- Sitting Room
- Cloakroom
- Kitchen/Breakfast Room
- Conservatory with utility area