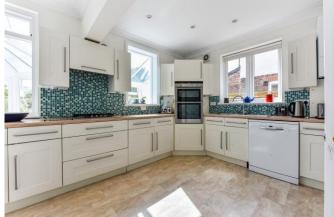

The property offers bright and light accommodation arranged over three floors comprising: Entrance Porch leading onto the spacious hallway, Cloakroom, Sitting Room, Kitchen/Breakfast Room, Conservatory with utility area. First Floor: Three Bedrooms and a Family Bathroom, Stairs leading to second floor and the principal Bedroom, En-suite Bathroom, and eaves storage. Externally there is a good-sized driveway, a garage, and a private enclosed rear garden laid to lawn with attractive flower and shrub Borders.

#### ACCOMMODATION

Ground Floor:

- Entrance Hall
- Sitting Room
- Cloakroom
- Kitchen/Breakfast Room
- Conservatory with utility area