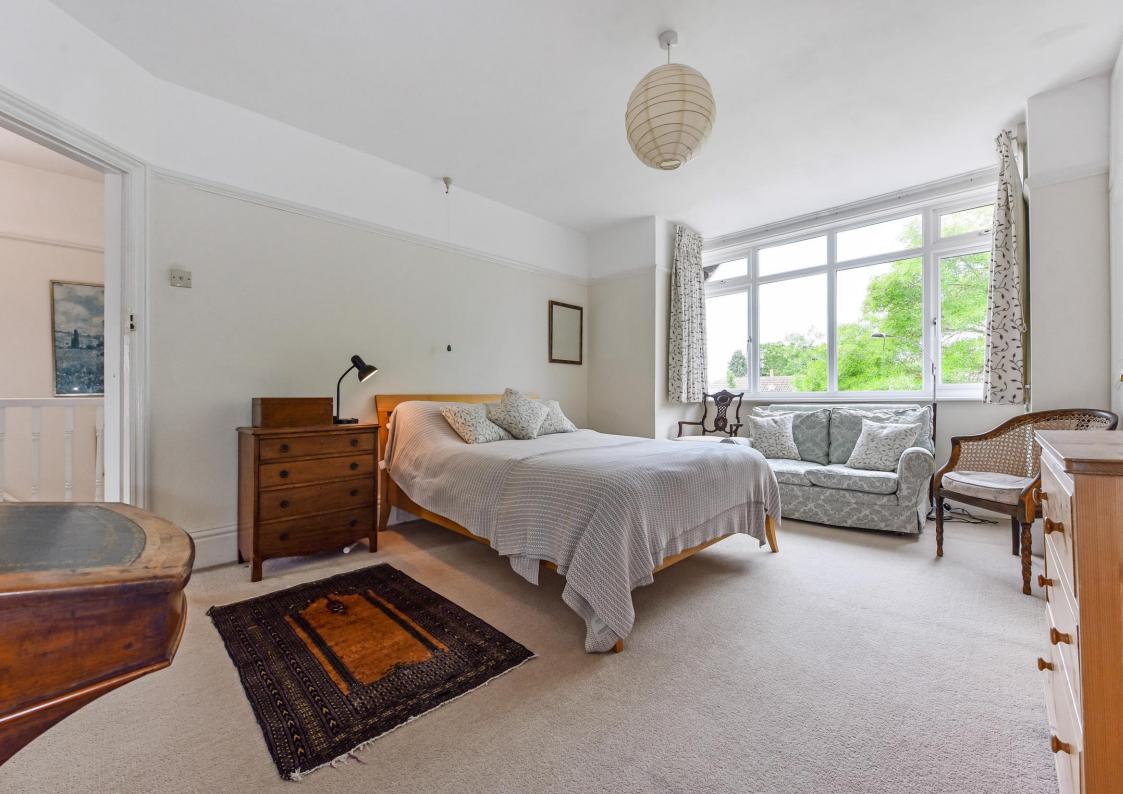

The property offers bright and light accommodation arranged over three floors comprising: Entrance Porch leading onto the spacious hallway, Cloakroom, Sitting Room, Kitchen/Breakfast Room, Conservatory with utility area. First Floor: Three Bedrooms and a Family Bathroom, Stairs leading to second floor and the principal Bedroom, En-suite Bathroom, and eaves storage. Externally there is a good-sized driveway, a garage, and a private enclosed rear garden laid to lawn with attractive flower and shrub Borders.

### First Floor:

- Bedroom Two
- Bedroom Three
- Bedroom Four
- Family Bathroom

Second Floor:

- Bedroom One with Ensuite
- Eaves Storage

External:

- Driveway
- Garage
- Private enclosed rear garden