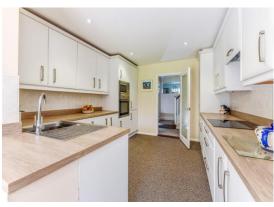

# Bickley, Broad Road,

Hambrook PO18 8RG

**DETACHED FAMILY HOME**, with Spacious Interiors throughout and Generous Gardens front & rear, set back from the road in a select development of three houses. This property has Two Reception Rooms and a Study/Hobbies Room, with an overall downstairs accommodation that flows effortlessly from Kitchen through to adjoining Dining Room, which then also links through to the Sitting Room. There are patio doors in both the Dining and Sitting Rooms which open on to the large rear garden & patio.

### **Ground Floor:**

- Entrance Porch
- Entrance Hall
- Fitted Kitchen
- Dining Room, double aspect & patio doors
- Sitting/Family Room, with double aspect
   & patio doors
- Study
- Cloakroom