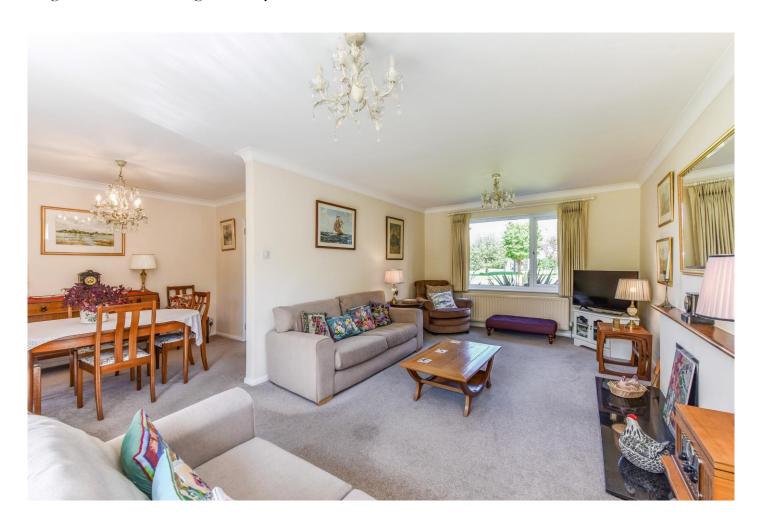

# Bickley, Broad Road,

Hambrook PO18 8RG

**DETACHED FAMILY HOME**, with Spacious Interiors throughout and Generous Gardens front & rear, set back from the road in a select development of three houses. This property has Two Reception Rooms and a Study/Hobbies Room, with an overall downstairs accommodation that flows effortlessly from Kitchen through to adjoining Dining Room, which then also links through to the Sitting Room. There are patio doors in both the Dining and Sitting Rooms which open on to the large rear garden & patio.

### **Ground Floor:**

- Entrance Porch
- Entrance Hall
- Fitted Kitchen
- Dining Room, double aspect & patio doors
- Sitting/Family Room, with double aspect
   & patio doors
- Study
- Cloakroom