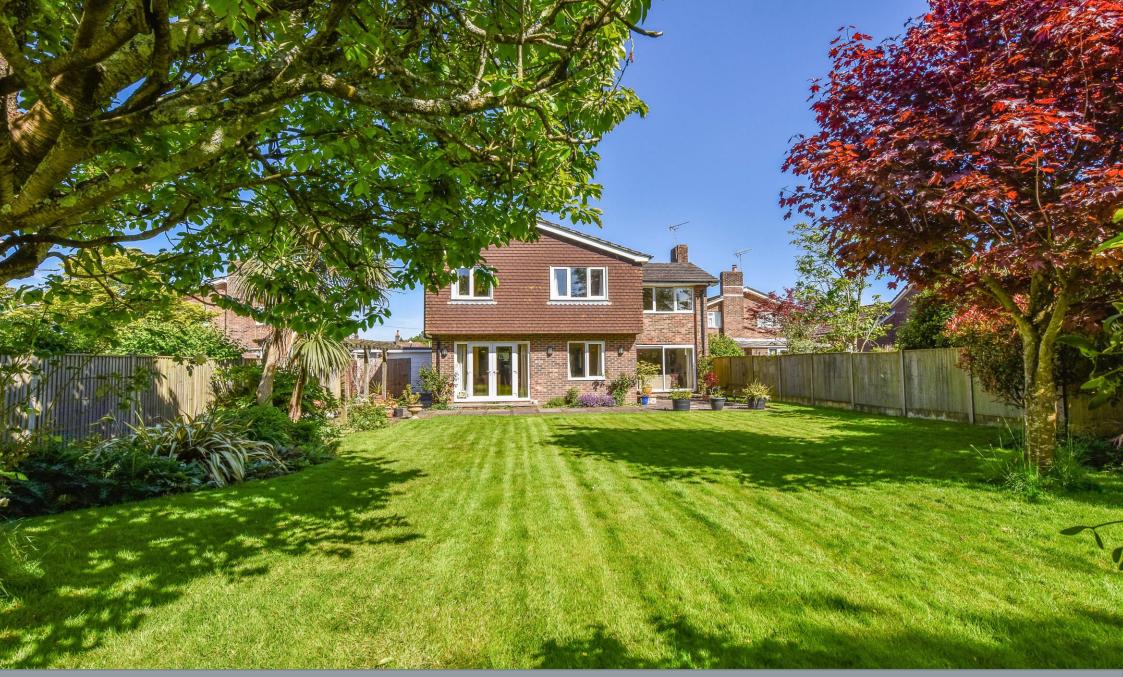

# Bickley, Broad Road,

Hambrook PO18 8RG

**DETACHED FAMILY HOME**, with Spacious Interiors throughout and Generous Gardens front & rear, set back from the road in a select development of three houses. This property has Two Reception Rooms and a Study/Hobbies Room, with an overall downstairs accommodation that flows effortlessly from Kitchen through to adjoining Dining Room, which then also links through to the Sitting Room. There are patio doors in both the Dining and Sitting Rooms which open on to the large rear garden & patio.

Upstairs there are Four Double Bedrooms, Family Bathroom & a Shower Room. There is a gravel drive, with off-road parking, leading to a single Garage. Both the front and the West-facing Rear Gardens are generously sized and established.

#### Exterior:

- Single Garage
- Gravel Driveway
- Off-Road Parking
- Large Front Garden, lawned with borders
- Generous Rear Garden, west-facing with patio, lawn, small trees & shrub borders