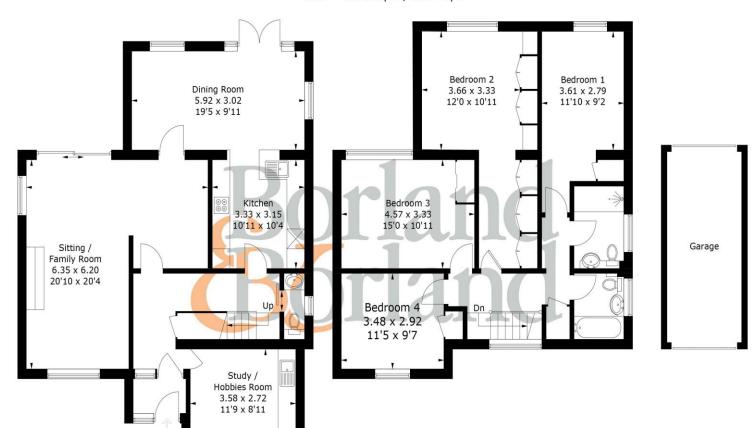

# Bickley, Broad Road, PO18 8RG

Approximate Gross Internal Area = 173.1 sq m / 1863 sq ft
Garage = 14.8 sq m / 159 sq ft
Total = 187.9 sq m / 2022 sq ft

**Directions** SAT NAV: PO18 8RG

**Ground Floor** 

First Floor