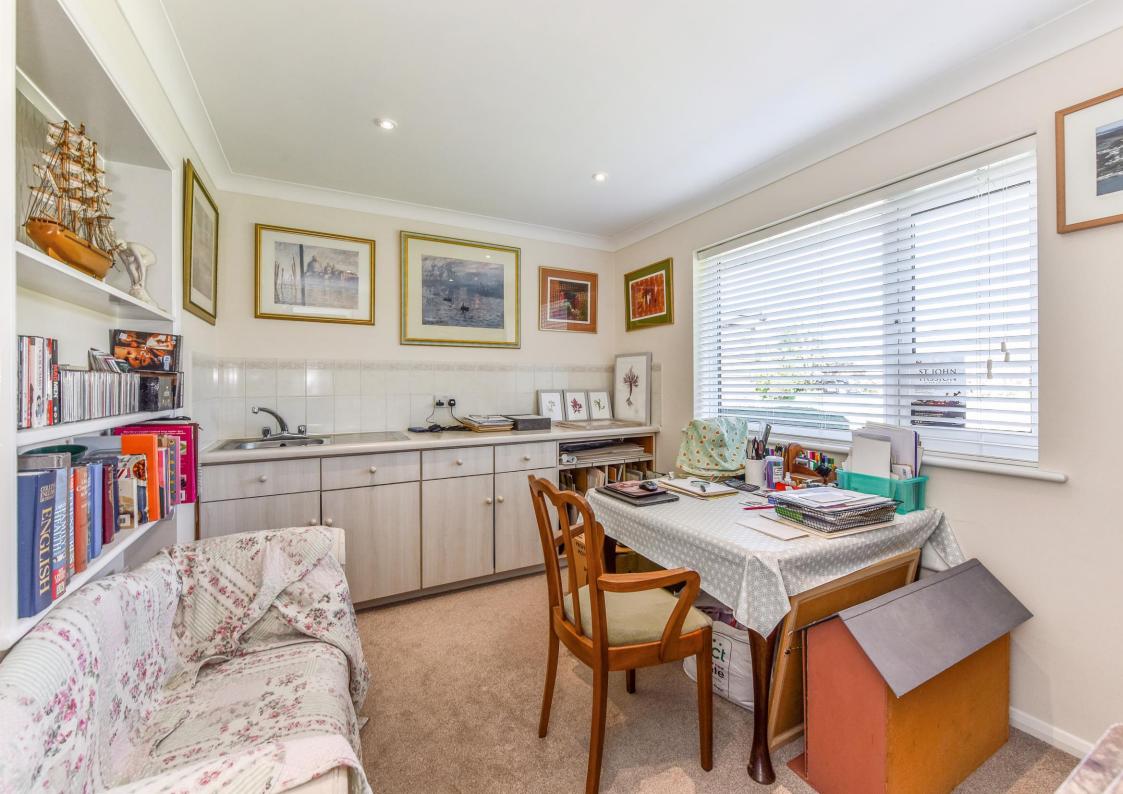

# Bickley, Broad Road,

Hambrook PO18 8RG

**DETACHED FAMILY HOME**, with Spacious Interiors throughout and Generous Gardens front & rear, set back from the road in a select development of three houses. This property has Two Reception Rooms and a Study/Hobbies Room, with an overall downstairs accommodation that flows effortlessly from Kitchen through to adjoining Dining Room, which then also links through to the Sitting Room. There are patio doors in both the Dining and Sitting Rooms which open on to the large rear garden & patio.

### **Ground Floor:**

- Entrance Porch
- Entrance Hall
- Fitted Kitchen
- Dining Room, double aspect & patio doors
- Sitting/Family Room, with double aspect
   & patio doors
- Study
- Cloakroom