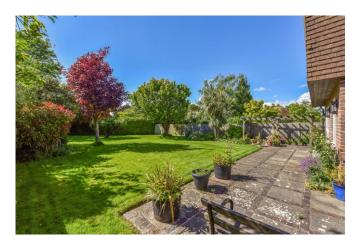

Upstairs there are Four Double Bedrooms, Family Bathroom & a Shower Room. There is a gravel drive, with off-road parking, leading to a single Garage. Both the front and the West-facing Rear Gardens are generously sized and established.

#### Exterior:

- Single Garage
- Gravel Driveway
- Off-Road Parking
- Large Front Garden, lawned with borders
- Generous Rear Garden, west-facing with patio, lawn, small trees & shrub borders