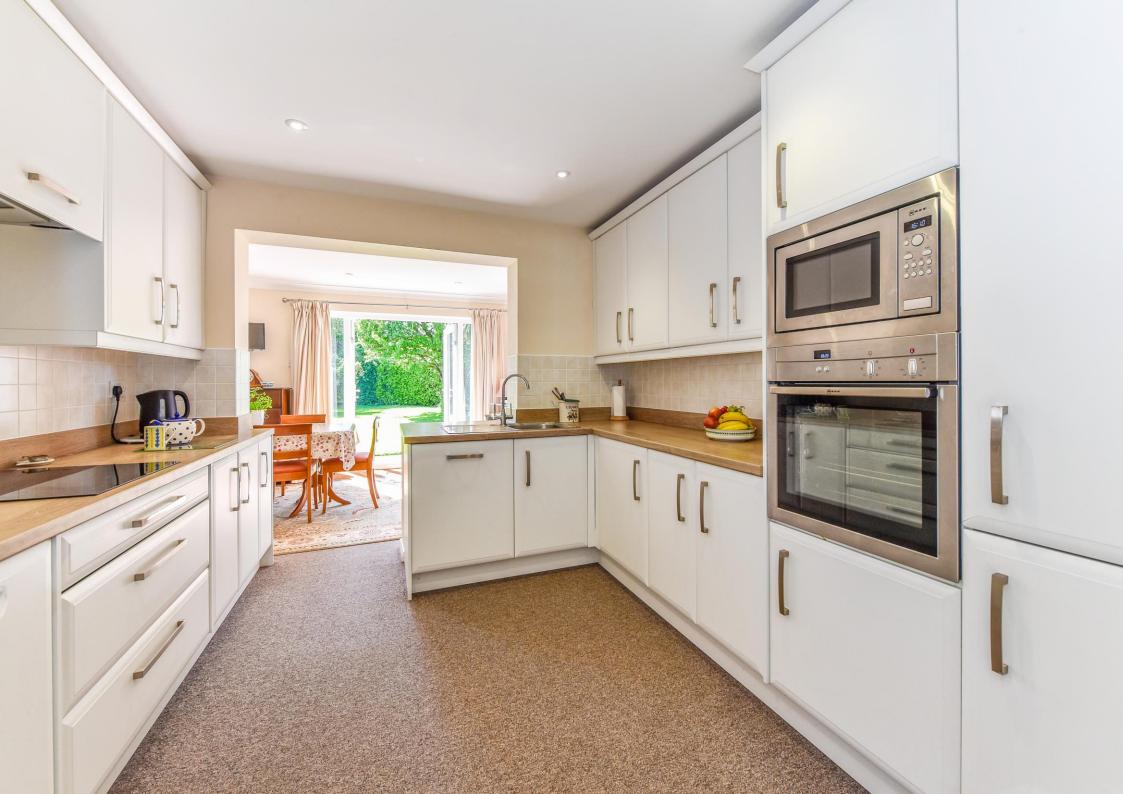

# Bickley, Broad Road,

Hambrook PO18 8RG

**DETACHED FAMILY HOME**, with Spacious Interiors throughout and Generous Gardens front & rear, set back from the road in a select development of three houses. This property has Two Reception Rooms and a Study/Hobbies Room, with an overall downstairs accommodation that flows effortlessly from Kitchen through to adjoining Dining Room, which then also links through to the Sitting Room. There are patio doors in both the Dining and Sitting Rooms which open on to the large rear garden & patio.

### **Ground Floor:**

- Entrance Porch
- Entrance Hall
- Fitted Kitchen
- Dining Room, double aspect & patio doors
- Sitting/Family Room, with double aspect
   & patio doors
- Study
- Cloakroom