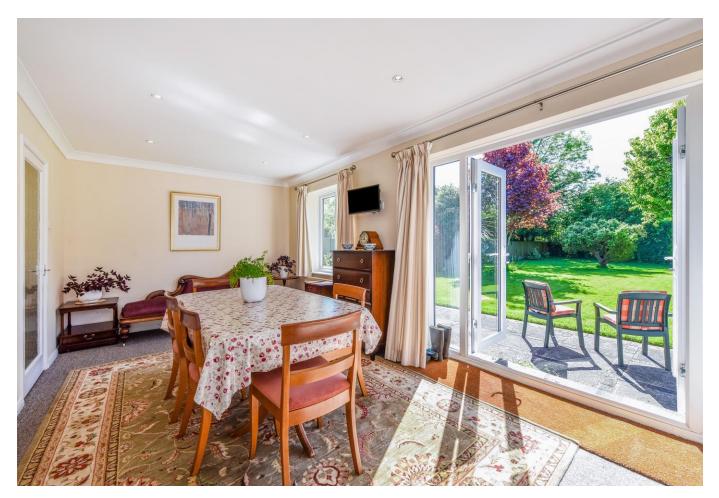

# Bickley, Broad Road,

Hambrook PO18 8RG

**DETACHED FAMILY HOME**, with Spacious Interiors throughout and Generous Gardens front & rear, set back from the road in a select development of three houses. This property has Two Reception Rooms and a Study/Hobbies Room, with an overall downstairs accommodation that flows effortlessly from Kitchen through to adjoining Dining Room, which then also links through to the Sitting Room. There are patio doors in both the Dining and Sitting Rooms which open on to the large rear garden & patio.

### **Ground Floor:**

- Entrance Porch
- Entrance Hall
- Fitted Kitchen
- Dining Room, double aspect & patio doors
- Sitting/Family Room, with double aspect
   & patio doors
- Study
- Cloakroom