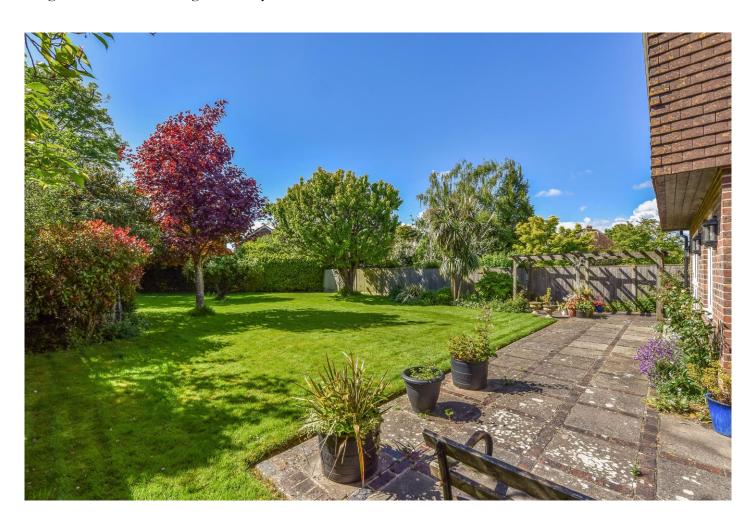

Upstairs there are Four Double Bedrooms, Family Bathroom & a Shower Room. There is a gravel drive, with off-road parking, leading to a single Garage. Both the front and the West-facing Rear Gardens are generously sized and established.

#### Exterior:

- Single Garage
- Gravel Driveway
- Off-Road Parking
- Large Front Garden, lawned with borders
- Generous Rear Garden, west-facing with patio, lawn, small trees & shrub borders