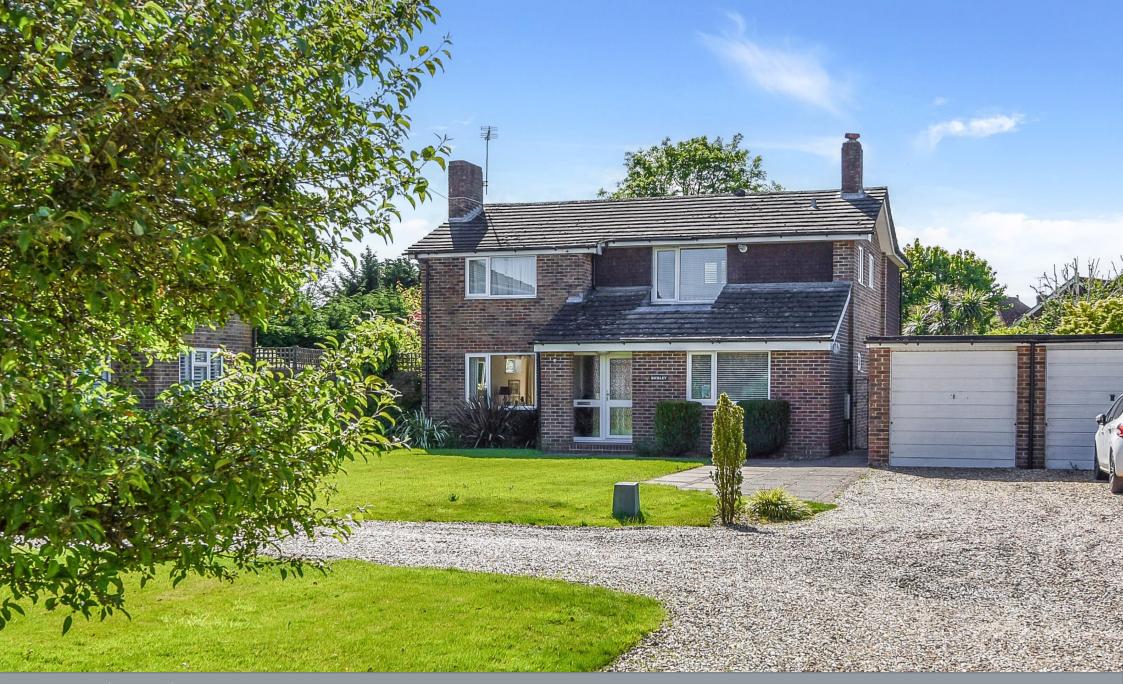

# Bickley, Broad Road,

Hambrook PO18 8RG

**DETACHED FAMILY HOME**, with Spacious Interiors throughout and Generous Gardens front & rear, set back from the road in a select development of three houses. This property has Two Reception Rooms and a Study/Hobbies Room, with an overall downstairs accommodation that flows effortlessly from Kitchen through to adjoining Dining Room, which then also links through to the Sitting Room. There are patio doors in both the Dining and Sitting Rooms which open on to the large rear garden & patio.

Upstairs there are Four Double Bedrooms, Family Bathroom & a Shower Room. There is a gravel drive, with off-road parking, leading to a single Garage. Both the front and the West-facing Rear Gardens are generously sized and established.

- DETACHED FAMILY HOME
- TWO RECEPTION ROOMS & STUDY
- FOUR DOUBLE BEDROOMS
- GENEROUS SIZE GARDENS FRONT & REAR
- GARAGE & OFF-ROAD PARKING
- EAST-WEST ASPECT
- DOUBLE-STORY EXTENTION TO REAR
- GAS CENTRAL HEATING & DOUBLE-GLAZED WINDOWS

#### Exterior:

- Single Garage
- Gravel Driveway
- Off-Road Parking
- Large Front Garden, lawned with borders
- Generous Rear Garden, west-facing with patio, lawn, small trees & shrub borders