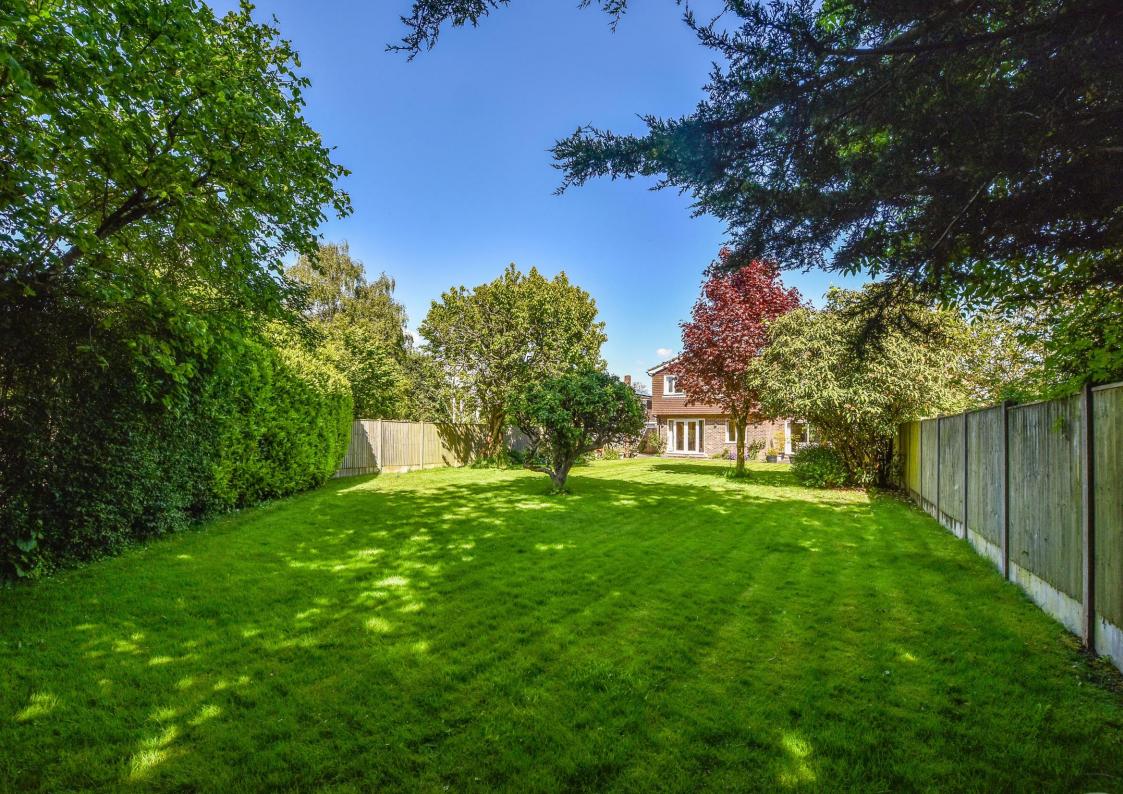

Upstairs there are Four Double Bedrooms, Family Bathroom & a Shower Room. There is a gravel drive, with off-road parking, leading to a single Garage. Both the front and the West-facing Rear Gardens are generously sized and established.

#### Exterior:

- Single Garage
- Gravel Driveway
- Off-Road Parking
- Large Front Garden, lawned with borders
- Generous Rear Garden, west-facing with patio, lawn, small trees & shrub borders