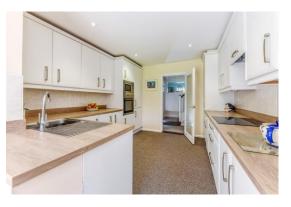

# Bickley, Broad Road,

Hambrook PO18 8RG

**DETACHED FAMILY HOME**, with Spacious Interiors throughout and Generous Gardens front & rear, set back from the road in a select development of three houses. This property has Two Reception Rooms and a Study/Hobbies Room, with an overall downstairs accommodation that flows effortlessly from Kitchen through to adjoining Dining Room, which then also links through to the Sitting Room. There are patio doors in both the Dining and Sitting Rooms which open on to the large rear garden & patio.

#### **Ground Floor:**

- Entrance Porch
- Entrance Hall
- Fitted Kitchen
- Dining Room, double aspect& patio doors
- Sitting/Family Room, with double aspect
   patio doors
- Study
- Cloakroom