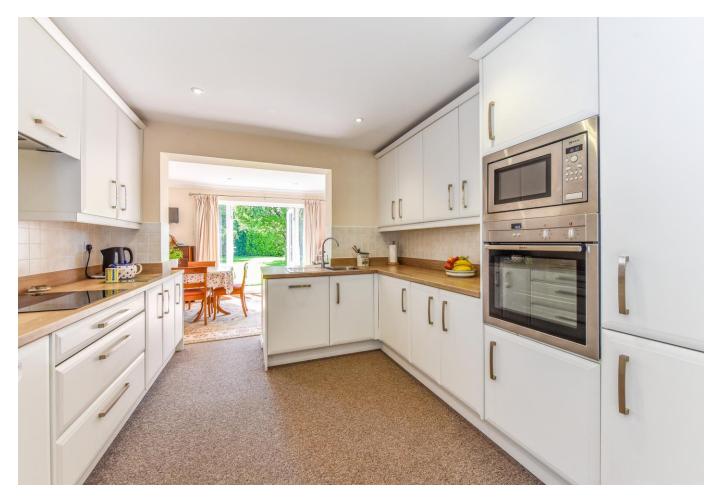

# Bickley, Broad Road,

Hambrook PO18 8RG

**DETACHED FAMILY HOME**, with Spacious Interiors throughout and Generous Gardens front & rear, set back from the road in a select development of three houses. This property has Two Reception Rooms and a Study/Hobbies Room, with an overall downstairs accommodation that flows effortlessly from Kitchen through to adjoining Dining Room, which then also links through to the Sitting Room. There are patio doors in both the Dining and Sitting Rooms which open on to the large rear garden & patio.

#### **Ground Floor:**

- Entrance Porch
- Entrance Hall
- Fitted Kitchen
- Dining Room, double aspect& patio doors
- Sitting/Family Room, with double aspect
   patio doors
- Study
- Cloakroom