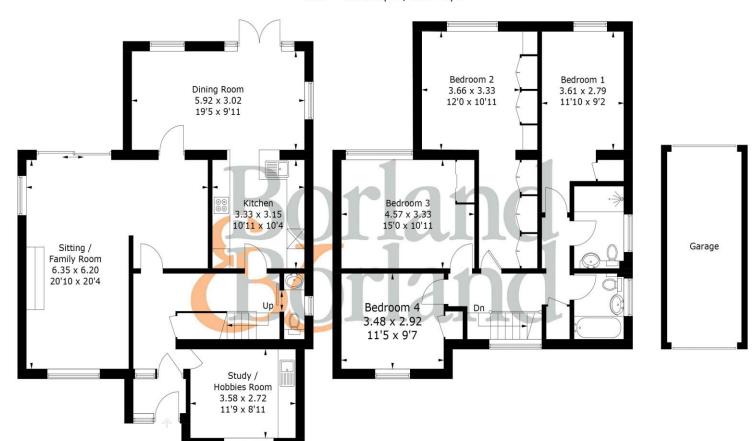

## Bickley, Broad Road, PO18 8RG

Approximate Gross Internal Area = 173.1 sq m / 1863 sq ft
Garage = 14.8 sq m / 159 sq ft
Total = 187.9 sq m / 2022 sq ft

**Directions** SAT NAV: PO18 8RG

**Ground Floor** 

First Floor

#### PRODUCED FOR BORLAND & BORLAND ESTATE AGENTS

Whilst every attempt has been made to ensure the accuracy of the floorplan, measurements of doors, windows and rooms are approximate.

These plans are for representation purposes only as defined by RICS Code of Measuring Practice and used as such by any prospective purchaser. (ID1083638)