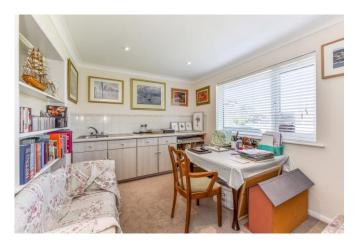

# Bickley, Broad Road,

Hambrook PO18 8RG

**DETACHED FAMILY HOME**, with Spacious Interiors throughout and Generous Gardens front & rear, set back from the road in a select development of three houses. This property has Two Reception Rooms and a Study/Hobbies Room, with an overall downstairs accommodation that flows effortlessly from Kitchen through to adjoining Dining Room, which then also links through to the Sitting Room. There are patio doors in both the Dining and Sitting Rooms which open on to the large rear garden & patio.

#### **Ground Floor:**

- Entrance Porch
- Entrance Hall
- Fitted Kitchen
- Dining Room, double aspect& patio doors
- Sitting/Family Room, with double aspect
   patio doors
- Study
- Cloakroom