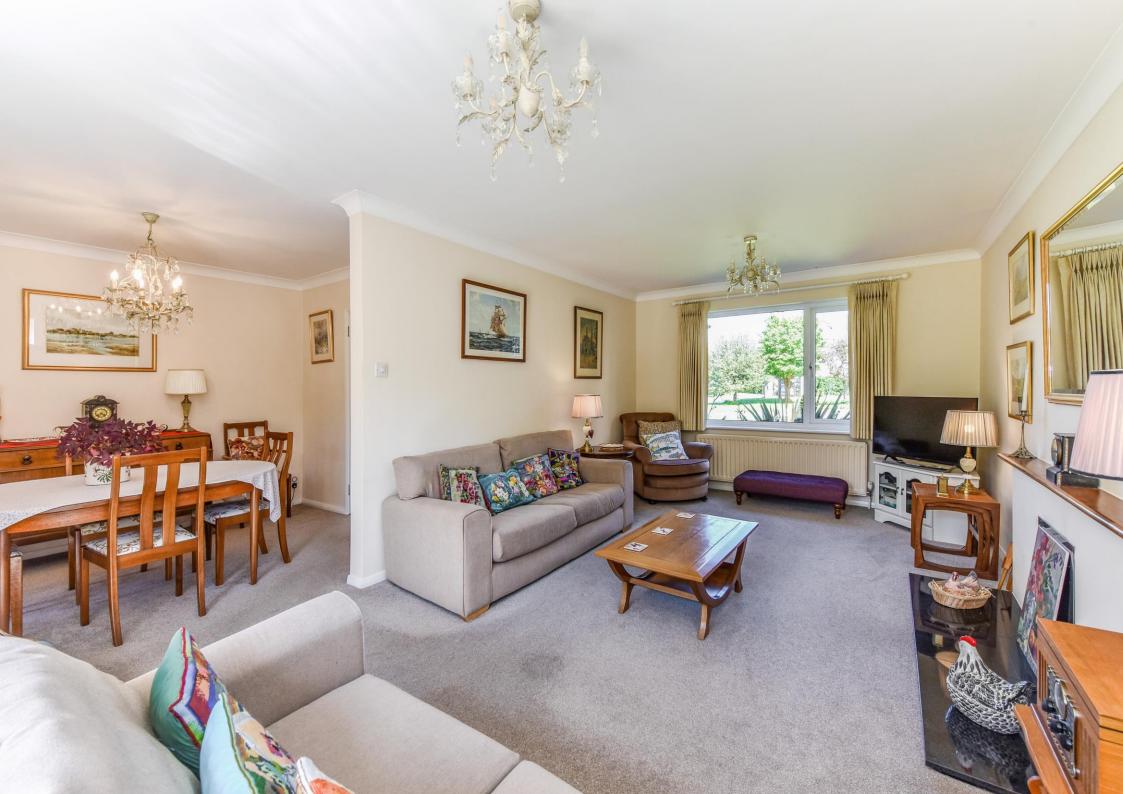

# Bickley, Broad Road,

Hambrook PO18 8RG

**DETACHED FAMILY HOME**, with Spacious Interiors throughout and Generous Gardens front & rear, set back from the road in a select development of three houses. This property has Two Reception Rooms and a Study/Hobbies Room, with an overall downstairs accommodation that flows effortlessly from Kitchen through to adjoining Dining Room, which then also links through to the Sitting Room. There are patio doors in both the Dining and Sitting Rooms which open on to the large rear garden & patio.

#### **Ground Floor:**

- Entrance Porch
- Entrance Hall
- Fitted Kitchen
- Dining Room, double aspect& patio doors
- Sitting/Family Room, with double aspect
   patio doors
- Study
- Cloakroom