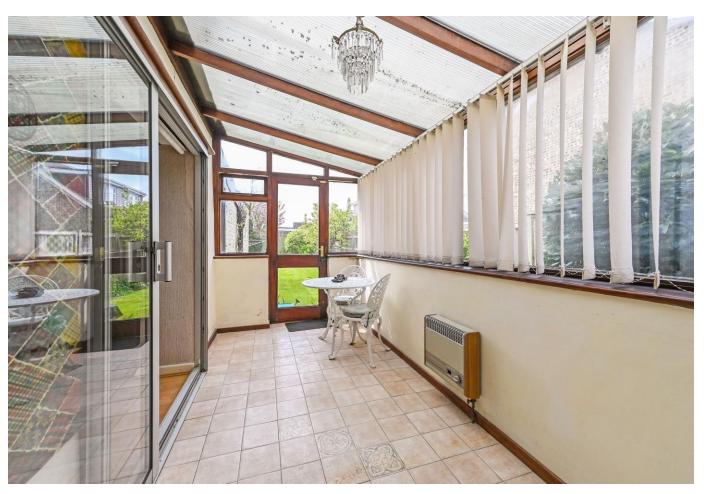

Ground floor accommodation comprises Three Reception Rooms, Cloakroom, a large Kitchen/Breakfast Room and a Conservatory bringing the outdoors in, with its living vine. Upstairs there are Four Bedrooms and a Bathroom. There is a range of Outbuildings including Sheds, Single Garage/Workshop, Car Port and Double Garage which lend themselves to the keen hobbyist/car enthusiast, or for redevelopment to additional accommodation/annexe, subject to the usual planning consents.

#### Ground Floor:

- Entrance Hall
- Sitting Room
- Dining Room
- Kitchen/Breakfast Room
- Conservatory
- Cloakroom