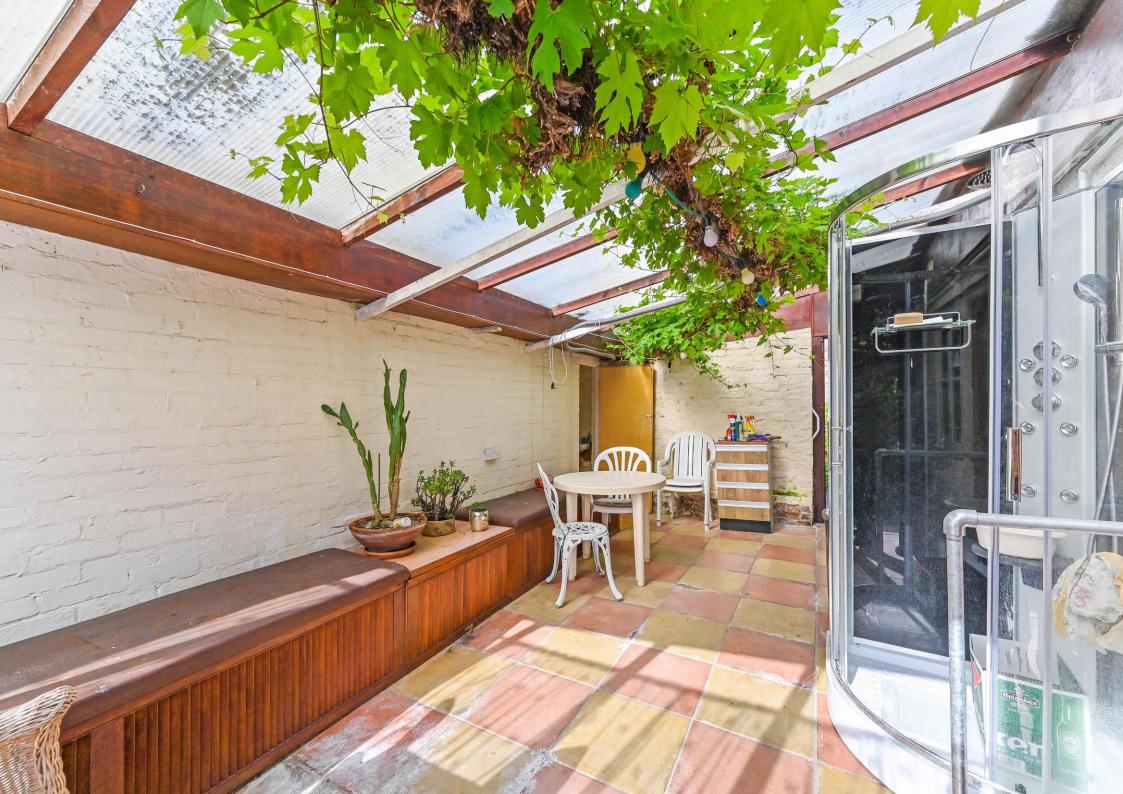

Ground floor accommodation comprises Three Reception Rooms, Cloakroom, a large Kitchen/Breakfast Room and a Conservatory bringing the outdoors in, with its living vine. Upstairs there are Four Bedrooms and a Bathroom. There is a range of Outbuildings including Sheds, Single Garage/Workshop, Car Port and Double Garage which lend themselves to the keen hobbyist/car enthusiast, or for redevelopment to additional accommodation/annexe, subject to the usual planning consents.

#### External:

- Driveway
- Range of Outbuildings
- Double Garage
- Rear Garden, lawned & enclosed

\* \* \* \* \* \*