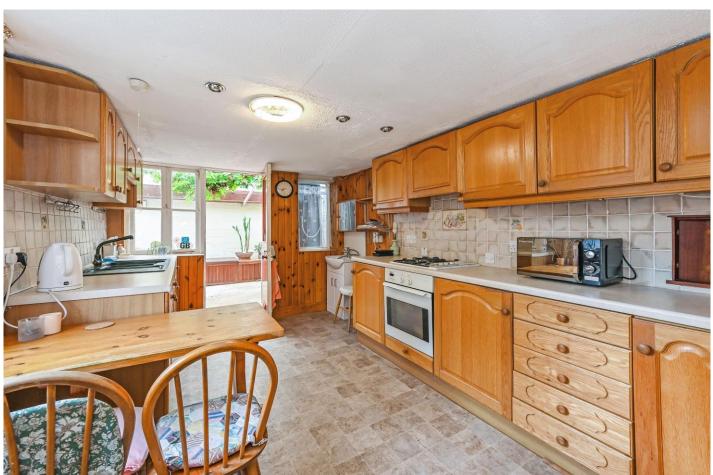

Ground floor accommodation comprises Three Reception Rooms, Cloakroom, a large Kitchen/Breakfast Room and a Conservatory bringing the outdoors in, with its living vine. Upstairs there are Four Bedrooms and a Bathroom. There is a range of Outbuildings including Sheds, Single Garage/Workshop, Car Port and Double Garage which lend themselves to the keen hobbyist/car enthusiast, or for redevelopment to additional accommodation/annexe, subject to the usual planning consents.

#### Ground Floor:

- Entrance Hall
- Sitting Room
- Dining Room
- Kitchen/Breakfast Room
- Conservatory
- Cloakroom