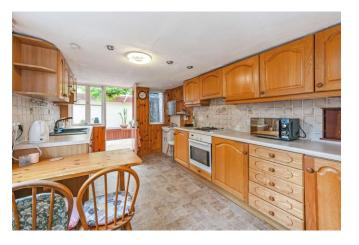

Ground floor accommodation comprises Three Reception Rooms, Cloakroom, a large Kitchen/Breakfast Room and a Conservatory bringing the outdoors in, with its living vine. Upstairs there are Four Bedrooms and a Bathroom. There is a range of Outbuildings including Sheds, Single Garage/Workshop, Car Port and Double Garage which lend themselves to the keen hobbyist/car enthusiast, or for redevelopment to additional accommodation/annexe, subject to the usual planning consents.

#### Ground Floor:

- Entrance Hall
- Sitting Room
- Dining Room
- Kitchen/Breakfast Room
- Conservatory
- Cloakroom