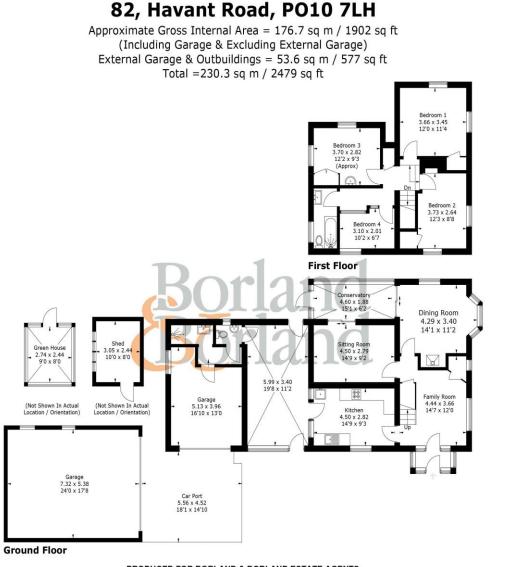

Ground floor accommodation comprises Three Reception Rooms, Cloakroom, a large Kitchen/Breakfast Room and a Conservatory bringing the outdoors in, with its living vine. Upstairs there are Four Bedrooms and a Bathroom. There is a range of Outbuildings including Sheds, Single Garage/Workshop, Car Port and Double Garage which lend themselves to the keen hobbyist/car enthusiast, or for redevelopment to additional accommodation/annexe, subject to the usual planning consents.

#### External:

- Driveway
- Range of Outbuildings
- Double Garage
- Rear Garden, lawned & enclosed

Directions

SatNav: PO10 7LH

**PRODUCED FOR BORLAND & BORLAND ESTATE AGENTS** 

Whilst every attempt has been made to ensure the accuracy of the floorplan, measurements of doors, windows and rooms are approximate. These plans are for representation purposes only as defined by RICS Code of Measuring Practice and used as such by any prospective purchaser. (ID1075601)