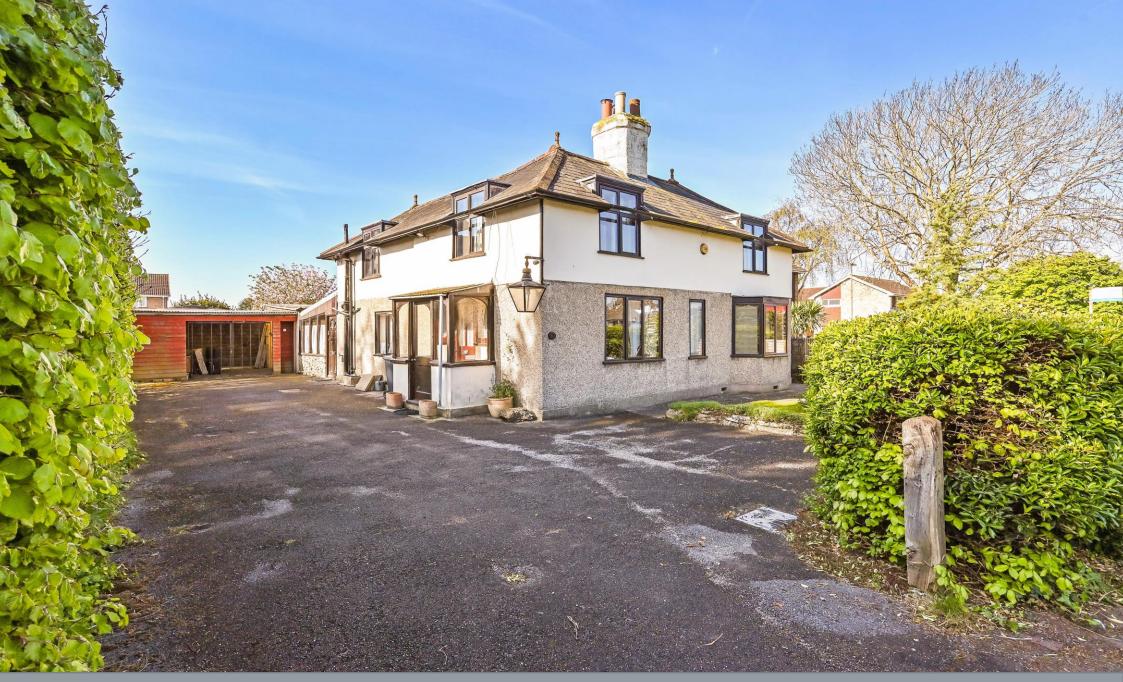

# Borland

**DETACHED FAMILY HOME - NO FORWARD CHAIN,** located South of the A259. Coming to the market after years in the same ownership, this spacious, Four Bedroom house is now worthy of the updating required to create a new home. Approached over its own Driveway, this property has lawned Rear Garden, a range of Outbuildings and an attached Double Garage, with ample off-road parking.

Ground floor accommodation comprises Three Reception Rooms, Cloakroom, a large Kitchen/Breakfast Room and a Conservatory bringing the outdoors in, with its living vine. Upstairs there are Four Bedrooms and a Bathroom. There is a range of Outbuildings including Sheds, Single Garage/Workshop, Car Port and Double Garage which lend themselves to the keen hobbyist/car enthusiast, or for redevelopment to additional accommodation/annexe, subject to the usual planning consents.

#### External:

- Driveway
- Range of Outbuildings
- Double Garage
- Rear Garden, lawned & enclosed